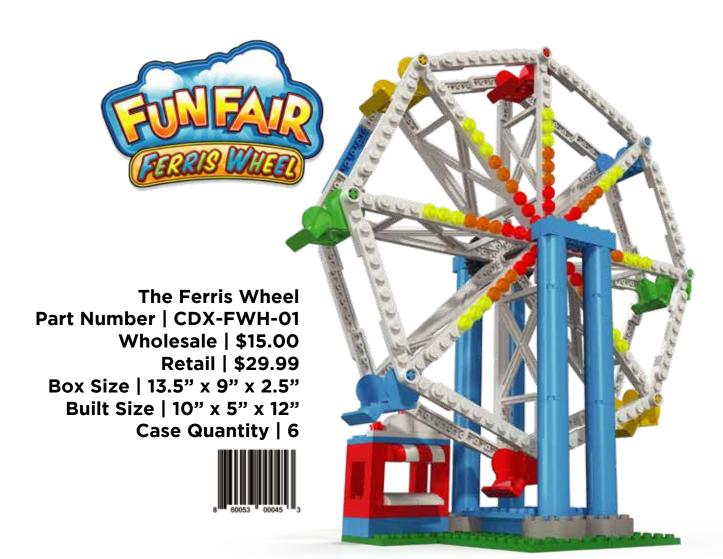

The 227-piece colorful Ferris Wheel model features a gear-driven mechanism and lots of mechanical moving parts for interactive, realistic action and playability. The wheel rotates and the 8 seats sway just like the real thing! It's also compatible with the world's leading building block system to allow unlimited creativity!

Operate the ride using the included hand crank, or consider adding our custom motor to automate the action.

The Little Dipper
Item Number | CDX-LD-01

Wholesale | \$22.50

Retail | \$44.99

Box Size | 15" x 9" x 2.5"