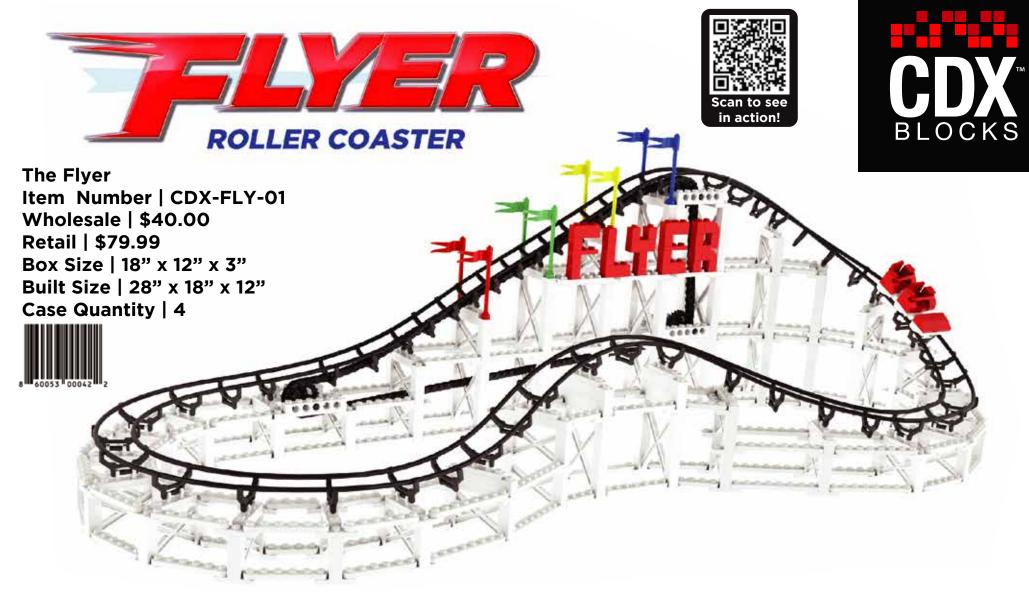

You can operate the ride using the included hand crank or consider adding our custom motor to automate the action. Kit comes with 332 pieces

The Flyer is modeled after a classic wooden roller coaster and is engineered for quick assembly. The realistic chain pulls the roller coaster to the top of the hill and gravity takes over from there! The pre-assembled train includes precision machined metal wheels for high efficiency and smooth operation.

And the model set and accessories are compatible with the world's leading building block systems!

You can operate the ride using the included hand crank or consider adding our custom motor to automate the action. Kit comes with 524 pieces