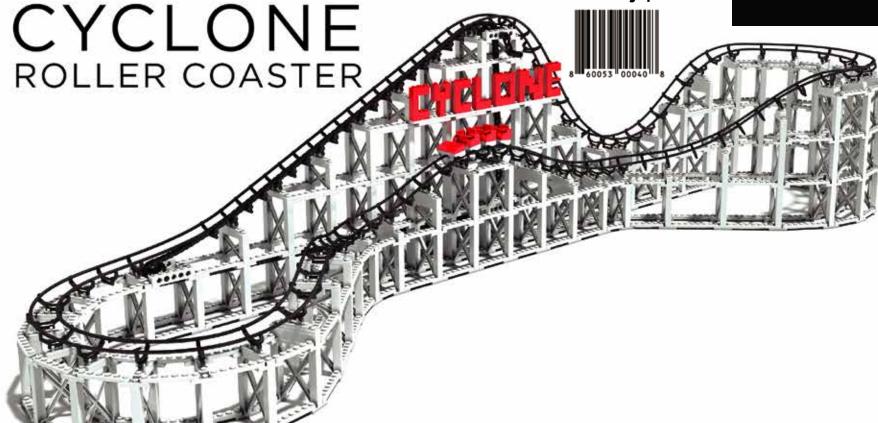

You can operate the ride using the included hand crank or consider adding our custom motor to automate the action. Kit comes with 848 pieces

The Cyclone Roller Coaster is our flagship design, modeled after the classic big wooden roller coasters. It is constructed for quick assembly and features an ingenious gear system to bring the roller coaster up the initial hill climb for realistic action and playability. Our precision molding techniques and high-quality plastic yield consistent tolerances on all interlocking block pieces, and they're compatible with the world's leading building block system.

You can operate the ride using the included hand crank or consider adding our custom motor to automate the action. Kit comes with over 900 pieces