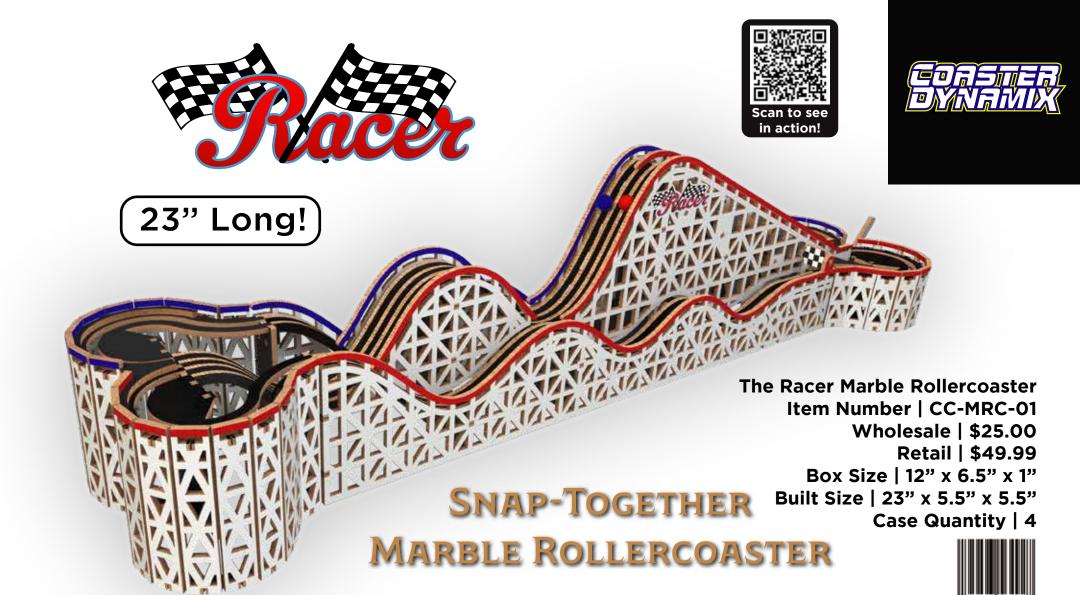

UMPER CARS

THE

The precision laser cut wood pieces snap together and do not require glue. The fully functional kit also includes an electric gear motor (requires 2 AA batteries, not included.)

The new Coaster Dynamix Marble Racer Roller Coaster is an exciting 3D wooden puzzle kit. Be enthralled as the marbles race around a realistic roller coaster track and spin the checkered flag. Assembly is straight forward with no glue required. All parts press-fit together. The model comes pre-painted in vibrant colors. At approximately 2 feet in length, this kit is large enough to enjoy, yet at under 6" wide, it's narrow enough to fit on a shelf for display.