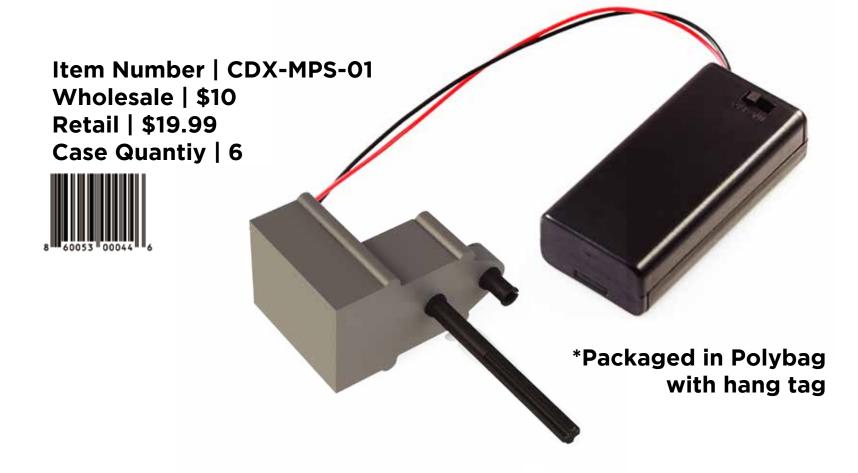

# **Motor & Battery Box**

Swap out the hand crank for a gear shaft and automate your Coaster Dynamix roller coaster model with our compatible motor set. Our motor and battery box are built to align perfectly with our gear system and comes with a compatible gear shaft. Just add 2 AA batteries, connect the shaft to the roller coaster gear, and turn it on for automated roller coaster action!