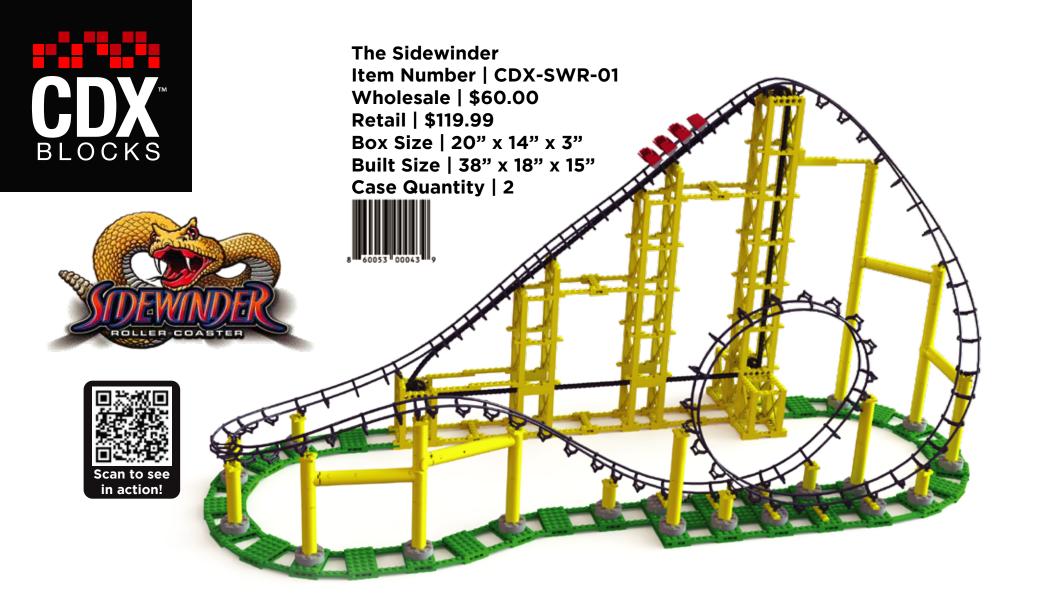

The Sidewinder looping roller coaster is based on a contemporary steel roller coaster design. It features an ingenious gear system to bring the roller coaster up the initial hill climb for realistic action and playability. The model set and accessories are compatible with the world's leading building block systems!

You can operate the ride using the included hand crank or consider adding our custom motor to automate the action. Kit comes with 848 pieces

The Cyclone Roller Coaster is our flagship design, modeled after the classic big wooden roller coasters. It is constructed for quick assembly and features an ingenious gear system to bring the roller coaster up the initial hill climb for realistic action and playability. Our precision molding techniques and high-quality plastic yield consistent tolerances on all interlocking block pieces, and they're compatible with the world's leading building block system.