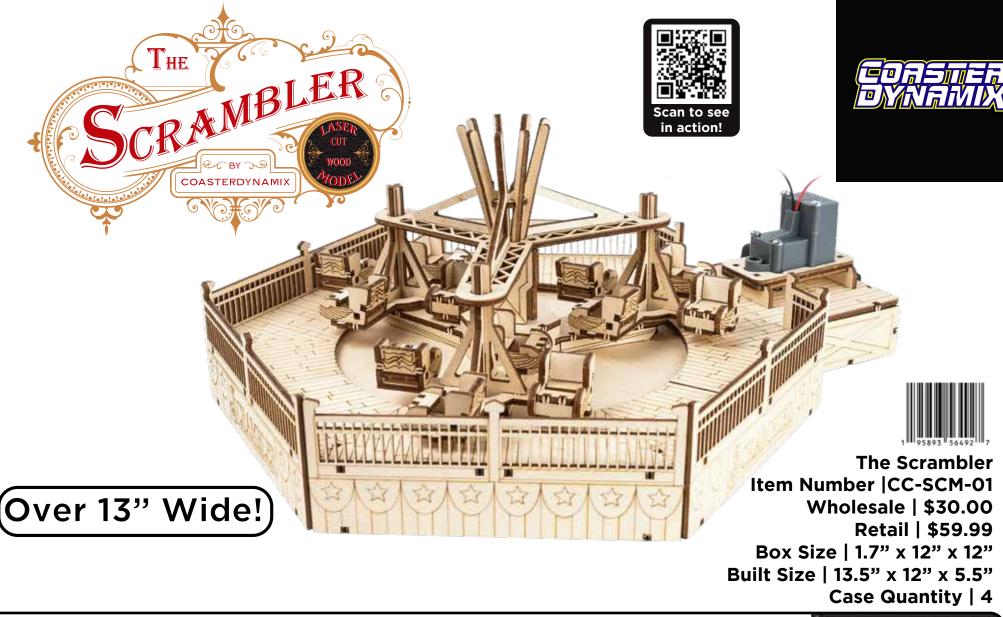

The fully functional kit also includes an electric gear motor.

(requires 2 AA batteries, not included.)

The Scrambler is a thrilling carnival ride that is sure to excite. Twelve cars rotate and whiz by each other at breakneck speeds, narrowly missing on their harrowing path!

The precision laser cut wood pieces snap together and do not require glue. The fully functional kit also includes an electric gear motor.

(requires 2 AA batteries, not included.)

The Bumper Cars **Item Number | CC-BMP-01 Wholesale | \$37.50** Retail | \$74.99 Box Size | 1.7" x 12" x 12"