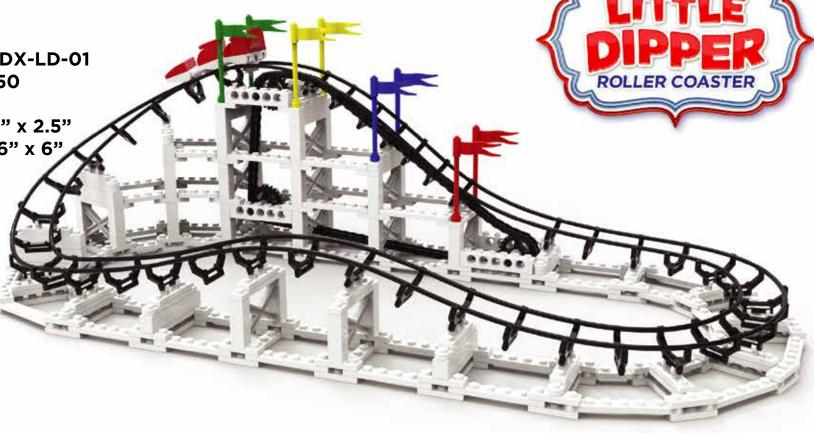

Operate the ride using the included hand crank, or consider adding our custom motor to automate the action.

The Little Dipper
Item Number | CDX-LD-01

Wholesale | \$22.50

Retail | \$44.99

Box Size | 15" x 9" x 2.5"

Built Size | 19" x 6" x 6"

Case Quantity | 6

Designed by an actual roller coaster engineer, the Little Dipper building block kit features an ingenious gear system to bring the roller coaster up the initial hill climb for realistic action and playability. And the model set and accessories are compatible with the world's leading building block systems!

You can operate the ride using the included hand crank or consider adding our custom motor to automate the action. Kit comes with 332 pieces

The Flyer is modeled after a classic wooden roller coaster and is engineered for quick assembly. The realistic chain pulls the roller coaster to the top of the hill and gravity takes over from there! The pre-assembled train includes precision machined metal wheels for high efficiency and smooth operation.