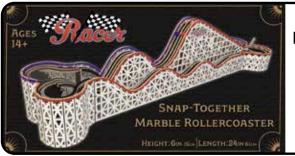

UMPER CARS

THE

The precision laser cut wood pieces snap together and do not require glue. The fully functional kit also includes an electric gear motor (requires 2 AA batteries, not included.)

The new Coaster Dynamix Marble Racer Roller Coaster is an exciting 3D wooden puzzle kit. Be enthralled as the marbles race around a realistic roller coaster track and spin the checkered flag. Assembly is straight forward with no glue required. All parts press-fit together. The model comes pre-painted in vibrant colors. At approximately 2 feet in length, this kit is large enough to enjoy, yet at under 6" wide, it's narrow enough to fit on a shelf for display.