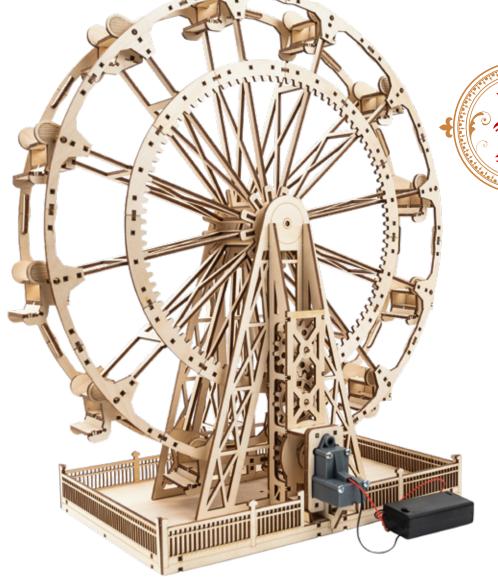

It is an essential element in promoting and selling the kits.

Ask about how you can get a FREE demo with a minimum purchase.

18" Tall!

The Ferris Wheel
Item Number | CC-FWL-01
Wholesale | \$37.50
Retail | \$74.99
Box Size | 1.7" x 12" x 12"
Built Size | 17" x 7.75" x 18"
Case Quanity | 4

in action!

The Ferris Wheel is perhaps the world's most iconic amusement ride.

Whether at a fair, carnival, or amusement park, the Ferris Wheel is symbolic of good times and a great escape!

The precision laser cut wood pieces snap together and do not require glue.

The fully functional kit also includes an electric gear motor.

(requires 2 AA batteries, not included.)

The Scrambler is a thrilling carnival ride that is sure to excite. Twelve cars rotate and whiz by each other at breakneck speeds, narrowly missing on their harrowing path!