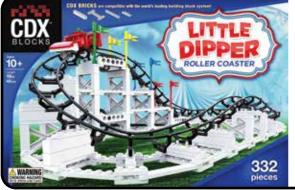

Operate the ride using the included hand crank, or consider adding our custom motor to automate the action.

The Little Dipper
Item Number | CDX-LD-01

Wholesale | \$22.50

Retail | \$44.99

Box Size | 15" x 9" x 2.5"

Built Size | 19" x 6" x 6"

Case Quantity | 6

Designed by an actual roller coaster engineer, the Little Dipper building block kit features an ingenious gear system to bring the roller coaster up the initial hill climb for realistic action and playability. And the model set and accessories are compatible with the world's leading building block systems!

You can operate the ride using the included hand crank or consider adding our custom motor to automate the action. Kit comes with 332 pieces

The Flyer is modeled after a classic wooden roller coaster and is engineered for quick assembly. The realistic chain pulls the roller coaster to the top of the hill and gravity takes over from there! The pre-assembled train includes precision machined metal wheels for high efficiency and smooth operation.