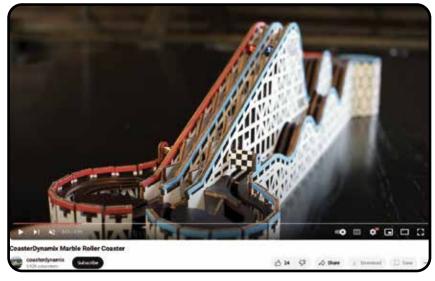

UMPER CARS

THE

The precision laser cut wood pieces snap together and do not require glue. The fully functional kit also includes an electric gear motor (requires 2 AA batteries, not included.)

The new Coaster Dynamix Marble Racer Roller Coaster is an exciting 3D wooden puzzle kit. Be enthralled as the marbles race around a realistic roller coaster track and spin the checkered flag. Assembly is straight forward with no glue required. All parts press-fit together. The model comes pre-painted in vibrant colors. At approximately 2 feet in length, this kit is large enough to enjoy, yet at under 6" wide, it's narrow enough to fit on a shelf for display.

### **Social Media**

CoasterDynamix has built a strong following on social media. From uboxing videos, to reviews, to even massive custom roller coaster models, we are the name-in-the-game when it comes to innovative amusement park toys!