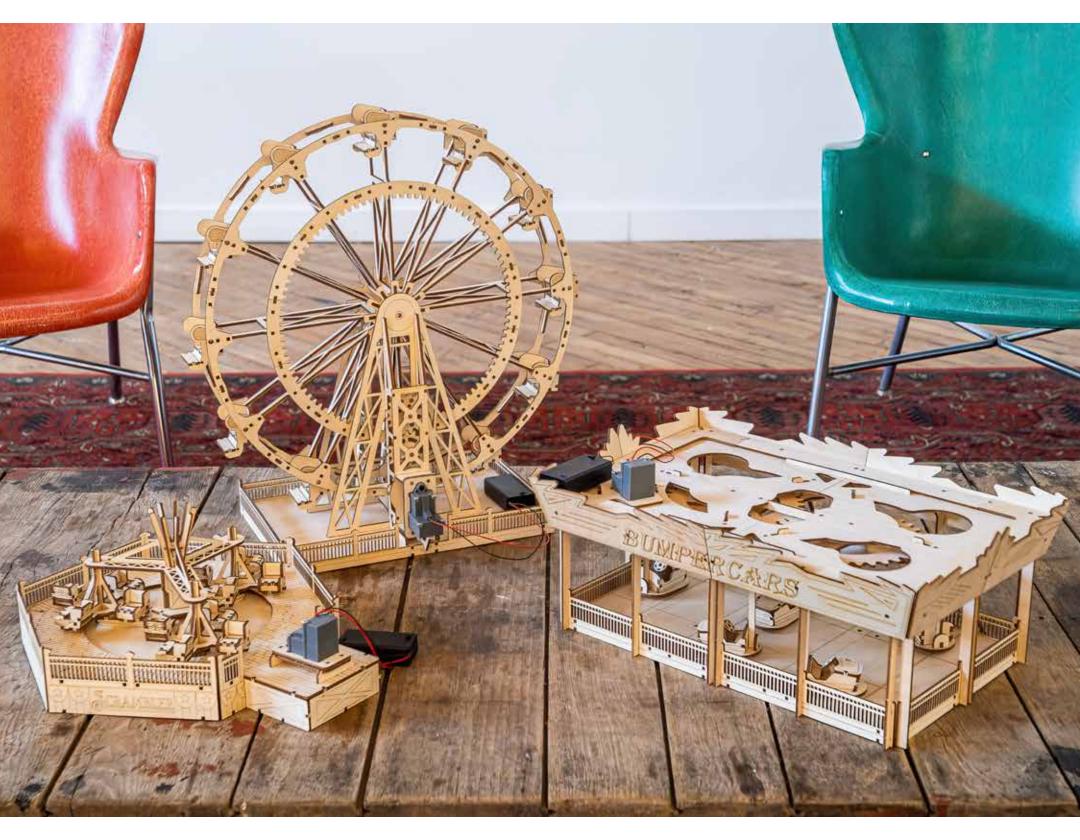

The 227-piece colorful Ferris Wheel model features a gear-driven mechanism and lots of mechanical moving parts for interactive, realistic action and playability. The wheel rotates and the 8 seats sway just like the real thing! It's also compatible with the world's leading building block system to allow unlimited creativity!

in action!

The Ferris Wheel is perhaps the world's most iconic amusement ride.

Whether at a fair, carnival, or amusement park, the Ferris Wheel is symbolic of good times and a great escape!

The precision laser cut wood pieces snap together and do not require glue.

The fully functional kit also includes an electric gear motor.

(requires 2 AA batteries, not included.)

The Scrambler is a thrilling carnival ride that is sure to excite. Twelve cars rotate and whiz by each other at breakneck speeds, narrowly missing on their harrowing path!

The precision laser cut wood pieces snap together and do not require glue. The fully functional kit also includes an electric gear motor.

(requires 2 AA batteries, not included.)

The Bumper Cars **Item Number | CC-BMP-01 Wholesale | \$37.50** Retail | \$74.99 Box Size | 1.7" x 12" x 12"

Built Size | 16" x 10.5" x 7"

16" Long!

Case Quantity | 4

The Bumper Cars are one of everyone's favorite amusement rides! Onlookers marvel as the cars careen around the platform with near-miss precision.

UMPER CARS

THE

The precision laser cut wood pieces snap together and do not require glue. The fully functional kit also includes an electric gear motor (requires 2 AA batteries, not included.)

The new Coaster Dynamix Marble Racer Roller Coaster is an exciting 3D wooden puzzle kit. Be enthralled as the marbles race around a realistic roller coaster track and spin the checkered flag. Assembly is straight forward with no glue required. All parts press-fit together. The model comes pre-painted in vibrant colors. At approximately 2 feet in length, this kit is large enough to enjoy, yet at under 6" wide, it's narrow enough to fit on a shelf for display.