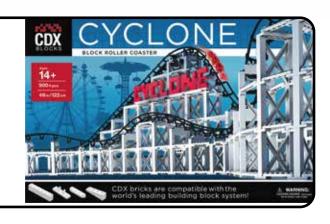

You can operate the ride using the included hand crank or consider adding our custom motor to automate the action. Kit comes with 848 pieces

The Cyclone Roller Coaster is our flagship design, modeled after the classic big wooden roller coasters. It is constructed for quick assembly and features an ingenious gear system to bring the roller coaster up the initial hill climb for realistic action and playability. Our precision molding techniques and high-quality plastic yield consistent tolerances on all interlocking block pieces, and they're compatible with the world's leading building block system.

You can operate the ride using the included hand crank or consider adding our custom motor to automate the action. Kit comes with over 900 pieces