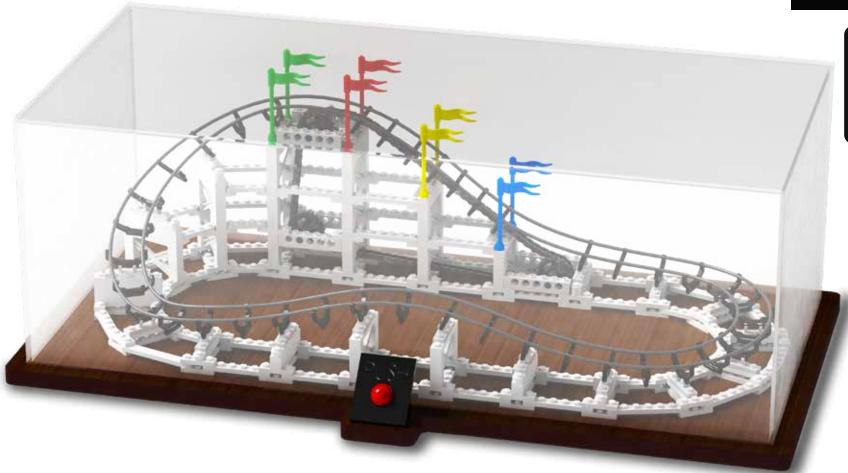

## Demo Program

Coaster Dynamix offers a fully assembled demo model for our Little Dipper roller coaster for promotional purposes or for sale (\$150 value). The demo comes pre-built and wired on a solid wooden base. All you do is add two AA batteries and assemble the supplied acrylic case. Customers will enjoy interacting with the model, by hitting the "Push" button to initiate movement. The Little Dipper demo is the perfect way to showcase the dynamic excitement of the Coaster Dynamix roller coaster system.

It is an essential element in promoting and selling the kits.

Ask about how you can get a FREE demo with a minimum purchase.

18" Tall!

The Ferris Wheel
Item Number | CC-FWL-01
Wholesale | \$37.50
Retail | \$74.99
Box Size | 1.7" x 12" x 12"
Built Size | 17" x 7.75" x 18"
Case Quanity | 4