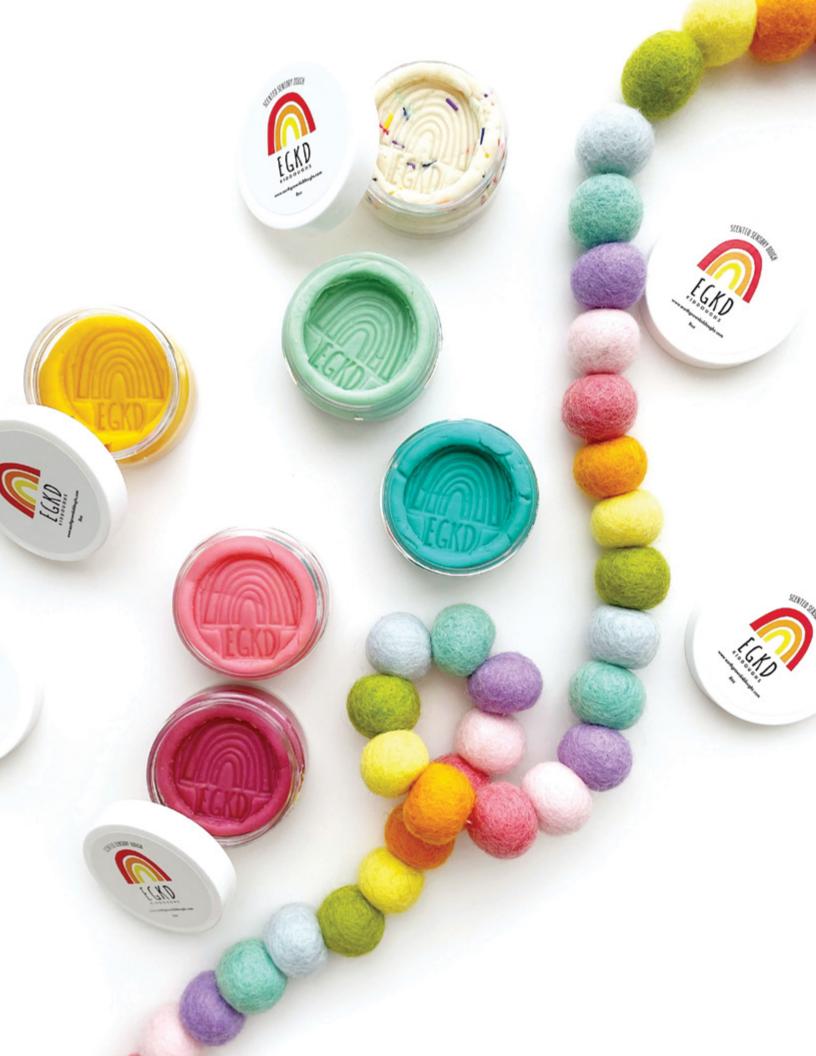

## Everyday Play made Simply Dough-tastic! KidDough Jars

Our Sensory Dough Singles are a rainbow full of fun! Available with tantalizing scents, captivating glitters, spectacular sprinkles, and hidden surprises inside, we make every day of sensory play a new and exciting experience.

## Solid Color KidDoughs (8 oz)

**Bright Red (Cherry Bomb)** 

Scented S-BrightRed-S

Scented w/ Glitter S-BrightRed-SG

Orange (Mango Tango)

Scented S-Orange-S Scented w/ Glitter S-Orange-SG

Yellow (Banana)

Scented SS-Yellow-S

Scented w/ Glitter S-Yellow-SG

Light Blue (Blue Hawaiian)

Scented

S-LtBlue-S

Fuchsia (Grape)

Scented

S-Fuchsia-S

Scented w/ Glitter S-Fuchsia-SG

**Brown (Root Beer)** 

Scented S-Brown-S

**Lime Green (Watermelon)** 

Scented S-LimeGreen-S

Scented w/ Glitter S-LimeGreen-SG

Teal (Tropical Punch)

Scented w/ Glitter S-Teal-SG

**Blue (Fruit Loop)** 

Scented S-Blue-S Scented w/ Glitter S-Blue-SG