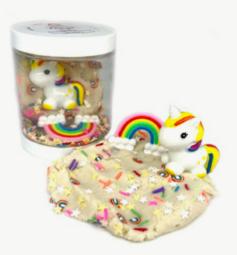

#### **Mini Rainbow Case**

Scented

MiniRainbow-S-I

**Unicorn Sprinkle (Vanilla Butter Cream)** 

Scented

S-WhiteUnicornGlitter-S

**Puppies and Kitties** 

**Mango Tango** DTG-PuppiesKitties-S

Shark

**Tropical Punch** DTG-Shark-S

**Tea Party** 

Macaron DTG-TeaParty-S

Unicorn

Macaron DTG-Unicorn-S

#### Unicorn

**Confetti Sprinkle** DTG-Mini-Unicorn-S