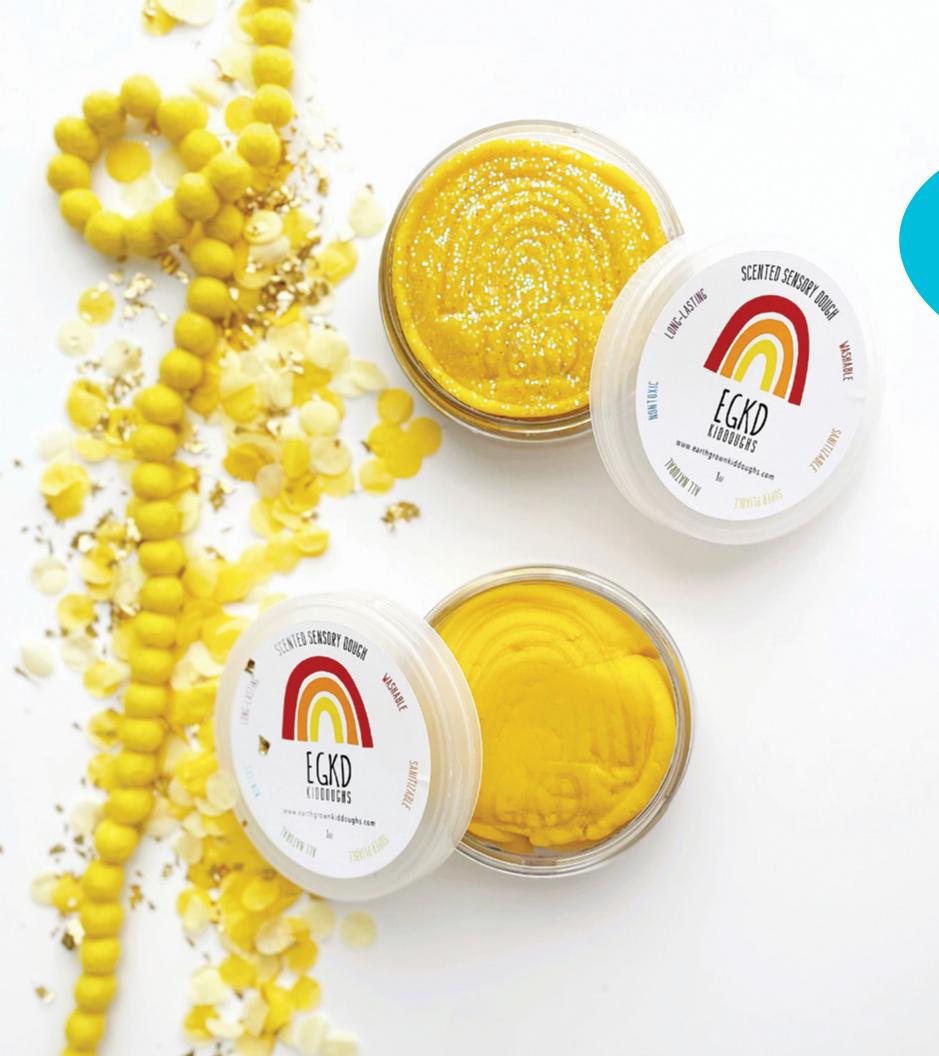

## Everyday Play made Simply Dough-tastic! KidDough Jars

Our Sensory Dough Singles are a rainbow full of fun! Available with tantalizing scents, captivating glitters, spectacular sprinkles, and hidden surprises inside, we make every day of sensory play a new and exciting experience.

## Solid Color KidDoughs (8 oz)

**Bright Red (Cherry Bomb)** 

Scented S-BrightRed-S

Scented w/ Glitter S-BrightRed-SG

Orange (Mango Tango)

Scented S-Orange-S Scented w/ Glitter S-Orange-SG

Yellow (Banana)

Scented SS-Yellow-S

Scented w/ Glitter S-Yellow-SG

Light Blue (Blue Hawaiian)

Scented

S-LtBlue-S

Fuchsia (Grape)

Scented

S-Fuchsia-S

Scented w/ Glitter S-Fuchsia-SG