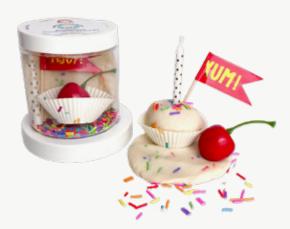

Adventure**

Watermelon DTG-Bug-S





**Birthday Celebration** 

Confetti Sprinkle DTG-BDayCeleb-S





Construction

Cookies & Cream





**Dinosaur Volcano** 

Mango Tango DTG-DinoVolcano-S





Fairy

Grapezilla DTG-Fairy-S





Mermaid

**Tropical Punch** DTG-Mermaid-S





**Monster Truck** 

**Root Beer** 

DTG-MonsterTruck-S





**Rocky Road** DTG-Space-S





**Puppies and Kitties** 

**Mango Tango** DTG-PuppiesKitties-S



Shark

**Tropical Punch** DTG-Shark-S





**Tea Party** 

Macaron DTG-TeaParty-S





Unicorn

Macaron DTG-Unicorn-S



## Dough to Go Minis

Mini Dough to Go Jars offer 4 ounces of dough and a mini version of our popular play kits all in one 8 ounce jar.





#### Unicorn

**Confetti Sprinkle** DTG-Mini-Unicorn-S





#### Dino

Watermelon

DTG-Mini-Dino-S



#### Mini Celebration

Confetti Sprinkle DTG-Mini-Celebration-S









## Want to check out our vast offering of seasonal products? Scan here for our current sales flyers.

EGKD Digital assets for retailers/rep groups.



Visit us online at www.earthgrownkiddoughs.com or talk to your rep group today.