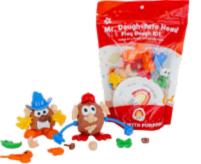

s in education and play therapy, then sprinkled with magic and fun! Each EGKD kit features our premium quality KidDough and a curated set of play pieces and tools to create a scene, decorate, excavate, build, and play.

Exciting themes and activities build motor and language skills and through open-ended imaginative play. Each bag has everything they knead for engaging sensory play!



## **Bagged Sensory Play Kits**



#### **Construction Dig**

Cookies & Cream PK-ConstDig-S





#### Cupcake

Cookies & Cream PK-Cupcake-S





#### Dino Jungle

Watermelon

PK-DinoJungle-S



#### **Dinosaur Fossil Dig**

Cookies & Cream PK-DinoFossilDig-S





#### Fairy

Grapezilla





#### Garbage

**Rainbow Sherbet** PK-Rainbow-S



#### Ice Cream

Neapolitan





#### Mermaid

**Tropical Punch** 





#### Mr. Dough-tato Head

**Root Beer** 





#### Rainbow

**Rainbow Sherbet** PK-Rainbow-S





#### **Space**

**Rocky Road** PK-Space-S





#### Unicorn

Vanilla Buttercream

PK-Unicorn-S





# Everything you Knead for Fun On-the-Go

## Dough-to-Go Sensory Play Kits

The ultimate grab and go activity, our Dough to Go jars are perfect for families on the move. Ideal for road trips, plane rides, dining out or staying in hotels, these portable play kits are packed with everything you knead to provide hours of screenfree entertainment. With a generous half-pound of easy-to-clean-up dough and an interactive play kit all in one convenient jar, sensory play is always just a twist away!

## Dough-to-Go Sensory Play Kits



#### **Backyard Bug Adventure**

Watermelon DTG-Bug-S





**Birthd