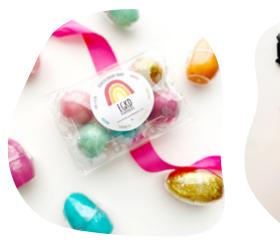

Rainbow (Rainbow Sherbet)

Scented

S-RainbowSherbet-S

**Confetti (Vanilla Sprinkle)** 

Scented

S-WhiteConfetti-S

#### **Mini Rainbow Set**

**Scented** 

MiniRainbow-S-S

#### **Mini Rainbow Case**

Scented

MiniRainbow-S-I

**Unicorn Sprinkle (Vanilla Butter Cream)** 

Scented

S-WhiteUnicornGlitter-S