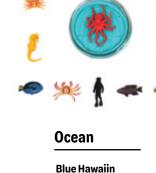

Scented w/ Glitter S-Yellow-SG

Light Blue (Blue Hawaiian)

Scented

S-LtBlue-S

Fuchsia (Grape)

Scented

S-Fuchsia-S

Scented w/ Glitter S-Fuchsia-SG