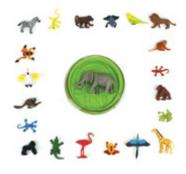

## Specialty KidDough (8 oz)

**Buried Treasure (Coconut Sands)** 

Scented

**Mermaid Pearl Party** 

Scented

S-PearlParty-S

**Neapolitan (Neapolitan)** 

Scented

S-Neapolitan-S

S-OceanHS-S

Hidden Surprise KidDough (8 oz)

**Wild Animal** 

Watermelon S-WildAnimal-S

Night Sky (Rocky Road)

Scented

S-NightSky-S