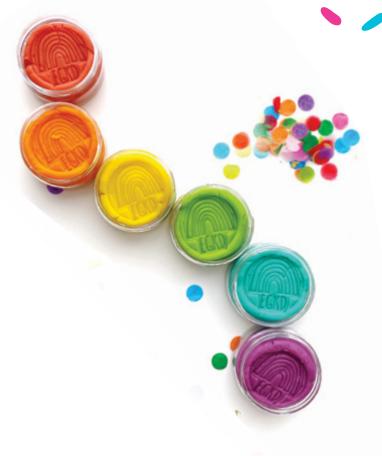

## Everyday Play made Simply Dough-tastic! KidDough Jars

Our Sensory Dough Singles are a rainbow full of fun! Available with tantalizing scents, captivating glitters, spectacular sprinkles, and hidden surprises inside, we make every day of sensory play a new and exciting experience.

## Solid Color KidDoughs (8 oz)

**Bright Red (Cherry Bomb)** 

Scented S-BrightRed-S

Scented w/ Glitter S-BrightRed-SG

Orange (Mango Tango)

Scented S-Orange-S Scented w/ Glitter S-Orange-SG

Yellow (Banana)

Scented SS-Yellow-S

Scented w/ Glitter S-Yellow-SG

Light Blue (Blue Hawaiian)

Scented

S-LtBlue-S

Fuchsia (Grape)

Scented

S-Fuchsia-S

Scented w/ Glitter S-Fuchsia-SG

**Brown (Root Beer)** 

Scented S-Brown-S

**Lime Green (Watermelon)** 

Scented S-LimeGreen-S

Scented w/ Glitter S-LimeGreen-SG

Teal (Tropical Punch)

Scented w/ Glitter S-Teal-SG

**Blue (Fruit Loop)** 

Scented S-Blue-S Scented w/ Glitter S-Blue-SG