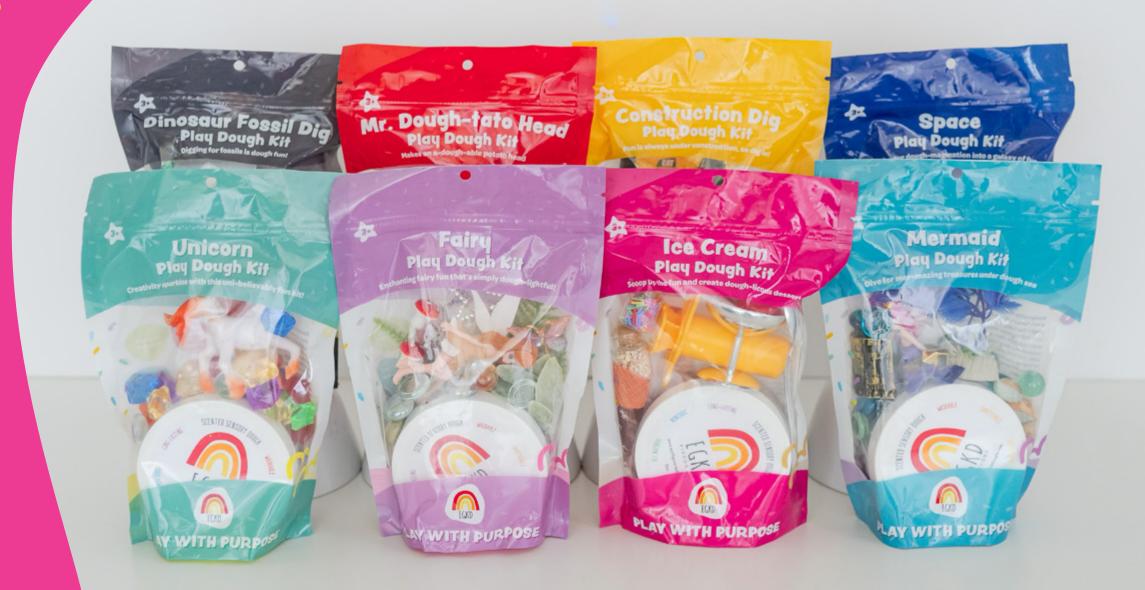

### **Bagged Sensory Play Kits**

Our dough-mazing interactive play kits are magically made with purpose. Every whimsical kit is designed by our awesome team of Moms with backgrounds in education and play therapy, then sprinkled with magic and fun! Each EGKD kit features our premium quality KidDough and a curated set of play pieces and tools to create a scene, decorate, excavate, build, and play.

Exciting themes and activities build motor and language skills and through open-ended imaginative play. Each bag has everything they knead for engaging sensory play!

## **Bagged Sensory Play Kits**

#### **Construction Dig**

Cookies & Cream PK-ConstDig-S

#### **Dinosaur Fossil Dig**

Cookies & Cream PK-DinoFossilDig-S

#### Fairy

Grapezilla

#### Ice Cream

Neapolitan

#### Mermaid

**Tropical Punch** 

#### Unicorn

Vanilla Buttercream

PK-Unicorn-S