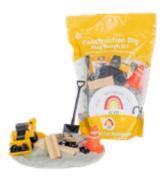

niRainbow-S-S



#### **Mini Rainbow Case**

Scented

MiniRainbow-S-I





**Unicorn Sprinkle (Vanilla Butter Cream)** 

Scented

S-WhiteUnicornGlitter-S



## Knead Adventure? Engage the Senses.

### **Bagged Sensory Play Kits**

Our dough-mazing interactive play kits are magically made with purpose. Every whimsical kit is designed by our awesome team of Moms with backgrounds in education and play therapy, then sprinkled with magic and fun! Each EGKD kit features our premium quality KidDough and a curated set of play pieces and tools to create a scene, decorate, excavate, build, and play.

Exciting themes and activities build motor and language skills and through open-ended imaginative play. Each bag has everything they knead for engaging sensory play!



## **Bagged Sensory Play Kits**



#### **Construction Dig**

Cookies & Cream PK-ConstDig-S





#### Cupcake

Cookies & Cream PK-Cupcake-S





#### Dino Jungle

Watermelon

PK-DinoJungle-S



#### **Dinosaur Fossil Dig**

Cookies & Cream PK-DinoFossilDig-S





#### Fairy

Grapezilla





#### Garbage

**Rainbow Sherbet** PK-Rainbow-S



#### Ice Cream

Neapolitan





#### Mermaid

**Tropical Punch** 





#### Mr. Dough-tato Head

**Root Beer** 





#### Rainbow

**Rainbow Sherbet** PK-Rainbow-S





#### **Space**

**Rocky Road** PK-Space-S





#### Unicorn

Vanilla Buttercream

PK-Unicorn-S





# Everything you Knead for Fun On-the-Go

## Dough-to-Go Sensory Play Kits

The ultimate grab and go activity, our Dough to Go jars are perfect for families on the move. Ideal for road trips, plane rides, dining out or sta