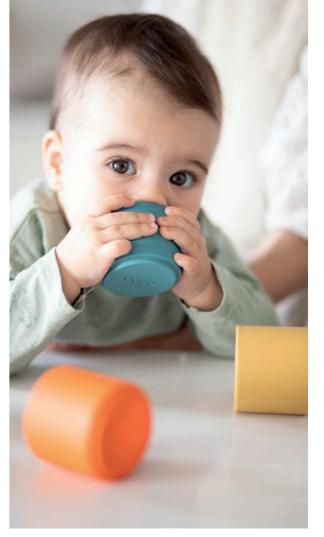

## WHEN THEY ARE BABIES,

children instinctively put everything in their mouths and with this toy they can do it with 100% safety from 0m+.

Thanks to its design and its 100% safe silicone material, they will use it from a very young age (+0 m), adapting it to their evolutionary stage and their needs. First as a teether and then as a resource in symbolic play, it will surely be one of your favorite toys for many years.