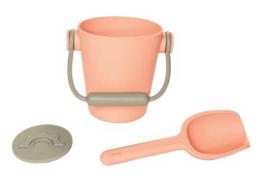

# BEACH SET TOYS

100% PLATINUM SILICONE

BPA | PVC | LATEX | PHTHALATE FREE | FREE

18m+

dëna Beach Set Blue Ref. 01076

dëna Beach Set Pink Ref. 01077

dëna Beach Set Green Ref. 01078

**dëna Beach Set Yellow** Ref. 01079