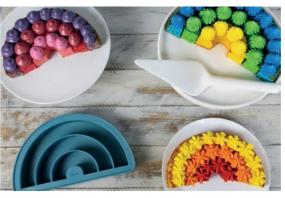

Prepare a beautiful dëna kid or a dëna rainbow with three flavours.

Cheerful

Stimulating

Educational

RANGE BAKING

100% PLATINUM SILICONE

BPA | PVC | LATEX | PHTHALATE | FREE | FREE

dëna Rainbow Baking Blue Ref. 01062

dëna Rainbow Baking Pink Ref. 01063

dëna Rainbow Baking Green Ref. 01064

dëna Rainbow Baking Yellow Ref. 01074

dëna Kid Baking Blue Ref. 01065

dëna Kid Baking Pink Ref. 01066

**dëna Kid Baking Green** Ref. 01067