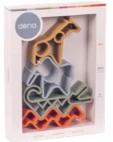

# dëna Kids 3x + Houses 3x + Trees 3x.

A toy that will accompany us in many phases of growth.

Unstructured toys that contribute to the stimulation of babies, the development of their imagination and creativity, and that help the development of fine motor skills.

| TEETHING     | FREE PLAY       |
|--------------|-----------------|
| STACKING     | MULTIFUNCTIONAL |
| SENSORY PLAY | OPEN ENDED      |

Each set contains 9 pieces, for ages 0 months+.

dëna Kids 3x + Houses 3x + Trees 3x Neon Ref. 01083