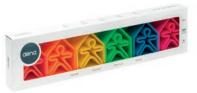

# dëna Kids 3x + Houses 3x + Trees 3x.

A toy that will accompany us in many phases of growth.

Unstructured toys that contribute to the stimulation of babies, the development of their imagination and creativity, and that help the development of fine motor skills.

| TEETHING     | FREE PLAY       |
|--------------|-----------------|
| STACKING     | MULTIFUNCTIONAL |
| SENSORY PLAY | OPEN ENDED      |

Each set contains 9 pieces, for ages 0 months+.

dëna Kids 3x + Houses 3x + Trees 3x Neon Ref. 01083