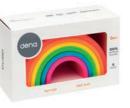

# dëna rainbow

The Waldorf rainbow was first made of wood in the 1970s, inspired by the educational ideas of the Austrian Rudolf Steiner (1861-1925). Finally in 2019, dëna has designed a perfect model for the little ones. Made of 100% platinum silicone and valid from 0 months.

Thanks to its design and its 100% safe silicone material, they will use it from a very young age (+0 m), adapting it to their evolutionary stage and their needs. First as a teether and then as a resource in symbolic play, it will surely be one of your favorite toys for many years.

# dëna Rainbow 10x.

Have you ever thought of a toy that grows and evolves with your baby?

dëna has made it possible by reinventing the wonderful Waldorf Rainbow. Thanks to its design and its 100% safe silicone material, your little one can use it from a very young age (+0 m), adapting it to their evolutionary stage and their needs, from a teether to a baking mould.