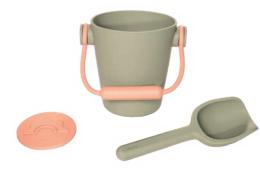

# BEACH SET TOYS

100% PLATINUM SILICONE

BPA | PVC | LATEX | PHTHALATE FREE | FREE

18m+

dëna Beach Set Blue Ref. 01076

dëna Beach Set Pink Ref. 01077

dëna Beach Set Green Ref. 01078

**dëna Beach Set Yellow** Ref. 01079