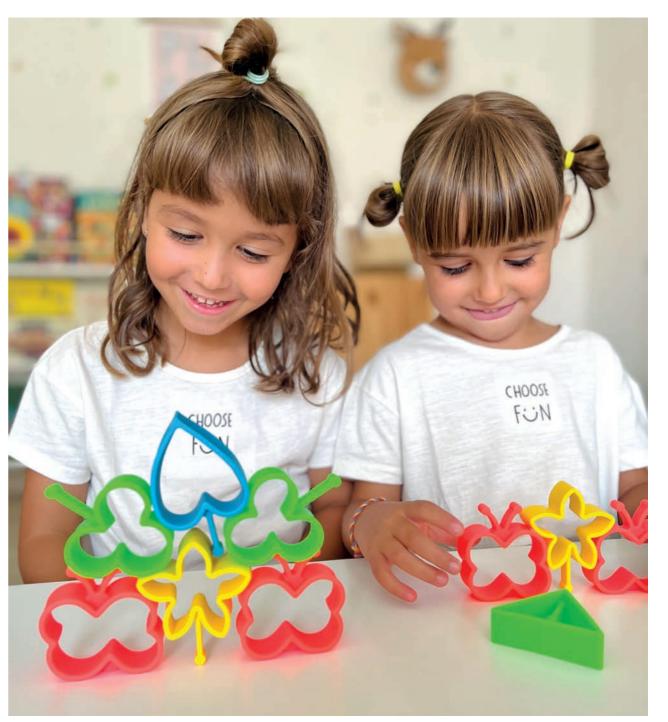

# dëna Magic Flip.

dëna magic flip is fun! It's a square that turns into a butterfly, a triangle that turns into a clover, a heart that turns into a leaf, and a star that turns into a flower.

## It's amazing and magical!

Each figure changes shape when turned inside out, stimulating the curiosity and motor skills of a baby. In the flip challenge, they will naturally learn to use their little fingers as they play. Also, when you hold down on the butterfly, it turns into a robot, a worm, and many other shapes.

Creativity is stimulated by imagining more and more shapes. And the "feeling of accomplishment" that comes from shapeshifting encourages fun as well as language and communication.

From around 1 year old to adults, you will be able to stack, organize and combine the dëna magic flips, playing with balance, symmetry, color or shape. You can also compose beautiful mandalas, promoting concentration and perseverance..