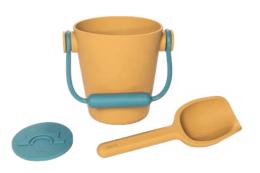

# My first beach set is soft, safe, durable and fun.

Useful at the park, beach or on any outdoor adventure.

Exploratory

Cheerful

Stimulating

RANGE BEACH SET

# BEACH SET TOYS

100% PLATINUM SILICONE

BPA | PVC | LATEX | PHTHALATE FREE | FREE

18m+

dëna Beach Set Blue Ref. 01076

dëna Beach Set Pink Ref. 01077

dëna Beach Set Green Ref. 01078

**dëna Beach Set Yellow** Ref. 01079