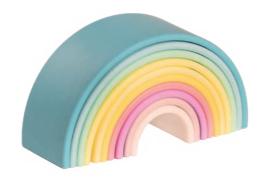

# dëna rainbow

The Waldorf rainbow was first made of wood in the 1970s, inspired by the educational ideas of the Austrian Rudolf Steiner (1861-1925). Finally in 2019, dëna has designed a perfect model for the little ones. Made of 100% platinum silicone and valid from 0 months.

Thanks to its design and its 100% safe silicone material, they will use it from a very young age (+0 m), adapting it to their evolutionary stage and their needs. First as a teether and then as a resource in symbolic play, it will surely be one of your favorite toys for many years.

# dëna Rainbow 10x.

Have you ever thought of a toy that grows and evolves with your baby?

dëna has made it possible by reinventing the wonderful Waldorf Rainbow. Thanks to its design and its 100% safe silicone material, your little one can use it from a very young age (+0 m), adapting it to their evolutionary stage and their needs, from a teether to a baking mould.