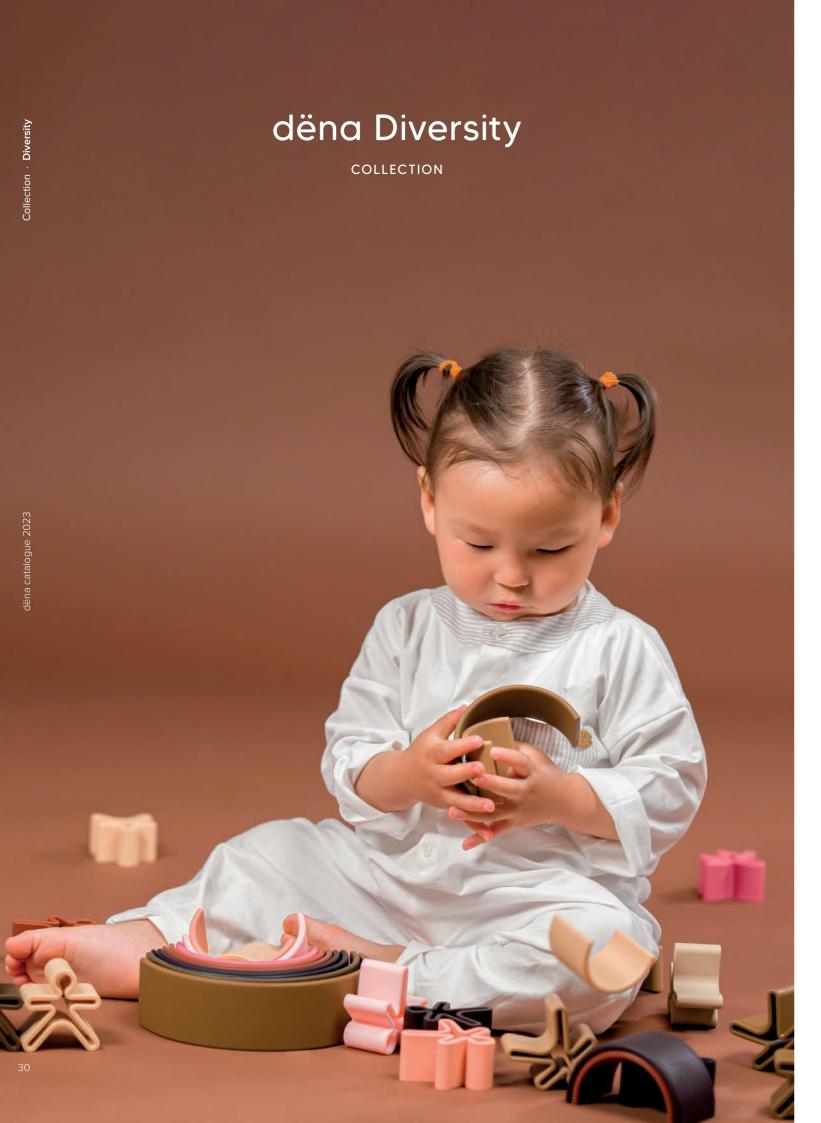

dëna Magic Flip Nature Ref. 01082 \*10m+

Ref. 01079

COLLECTION · DIVERSITY

# dëna means everything and everyone!

The Diversity range is a tribute to the beauty of all skin tones, encouraging empathy, equality and diversity.

Equality

Inclusion

Educational

RANGE DIVERSITY