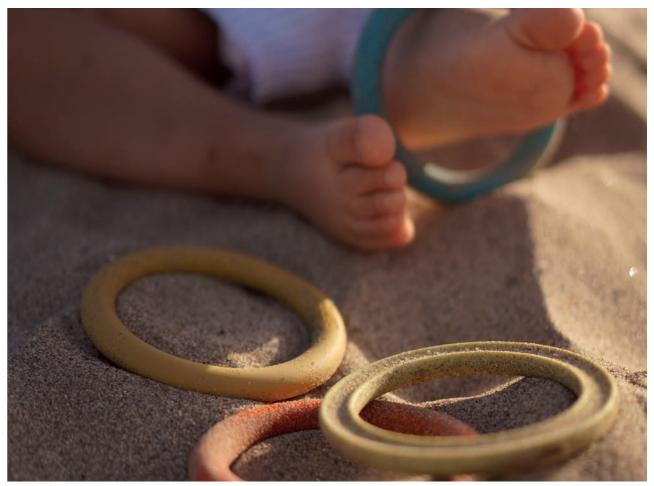

# dëna Rings 4x.

Teether and stacking rings in one! The perfect shape to soothe their gums and allow their little hands to grasp with ease.

Our soft yet high-quality silicone design, allows for versatile use well beyond the teething years. The perfect toy for:

| TEETHING     | FREE PLAY           |
|--------------|---------------------|
| STACKING     | BATHTIME PLAY       |
| SENSORY PLAY | SAND AND WATER PLAY |

Each set contains 4 rings, for ages 0 months+.

dëna Rings 4x Neon Ref. 01091

dëna Rings 4x Pastel Ref. 01092

dëna Rings 4x Nature Ref. 01093

NEW