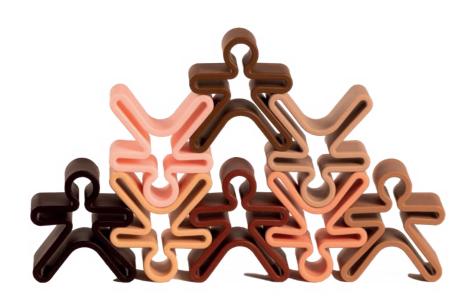

# dëna means everything and everyone!

The Diversity range is a tribute to the beauty of all skin tones, encouraging empathy, equality and diversity.

Equality

Inclusion

Educational

RANGE DIVERSITY

# dëna Kids Diversity 8x.

Dëna diversity has arrived to communicate the values of equality and inclusion because dëna means everything and everyone.

The colour range is a tribute to the beauty of all skin tones. This set is an element of play that will accompany children in many phases of growth encouraging empathy, equality, and diversity.