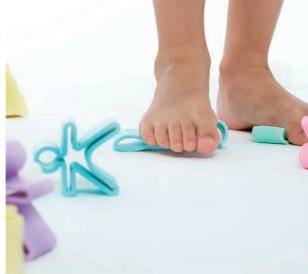

# dëna Magic Flip.

dëna magic flip is fun! It's a square that turns into a butterfly, a triangle that turns into a clover, a heart that turns into a leaf, and a star that turns into a flower.

## It's amazing and magical!

Each figure changes shape when turned inside out, stimulating the curiosity and motor skills of a baby. In the flip challenge, they will naturally learn to use their little fingers as they play. Also, when you hold down on the butterfly, it turns into a robot, a worm, and many other shapes.