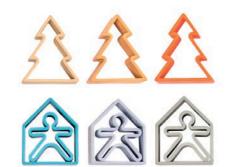

# dëna Kids 3x + Houses 3x + Trees 3x.

A toy that will accompany us in many phases of growth.

Unstructured toys that contribute to the stimulation of babies, the development of their imagination and creativity, and that help the development of fine motor skills.

| TEETHING     | FREE PLAY       |
|--------------|-----------------|
| STACKING     | MULTIFUNCTIONAL |
| SENSORY PLAY | OPEN ENDED      |

Each set contains 9 pieces, for ages 0 months+.

dëna Kids 3x + Houses 3x + Trees 3x Neon Ref. 01083