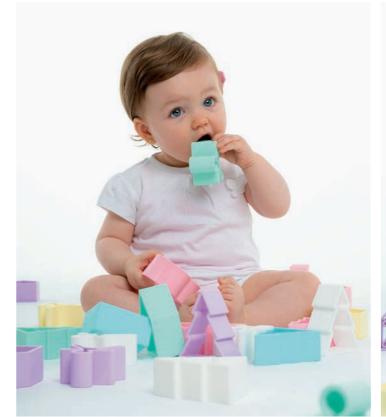

# Free play

The safety of the material, together with a minimalist design, mean that this toy can be enjoyed in very different ways and always safely and adapted to its moment of development:

## WHEN THEY ARE BABIES,

children instinctively put everything in their mouths and with this toy they can do it with 100% safety from 0m+.

## WITH 1 AND 2 YEARS

you can hit it, throw it or wet it during the bath, in a free game and without rules. This full play is very important for their cognitive, physical and emotional development.