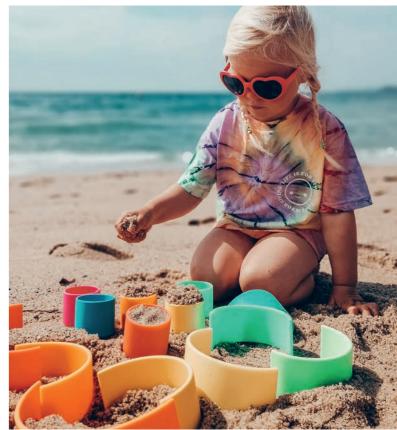

# dëna Beach Set

P. 38

 $\texttt{COLLECTION} \cdot \textbf{NEON}$ 

dëna Neon is a range created for the sensory stimulation of childhood in play.

Cheerful and intense colors that invite free play and exploration from the first stages.

# My first beach set is soft, safe, durable and fun.

Useful at the park, beach or on any outdoor adventure.

Exploratory

Cheerful

Stimulating

RANGE BEACH SET

# BEACH SET TOYS

100% PLATINUM SILICONE

BPA | PVC | LATEX | PHTHALATE FREE | FREE

18m+

dëna Beach Set Blue Ref. 01076

dëna Beach Set Pink Ref. 01077

dëna Beach Set Green Ref. 01078

**dëna Beach Set Yellow** Ref. 01079