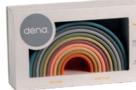

# dëna rainbow

The Waldorf rainbow was first made of wood in the 1970s, inspired by the educational ideas of the Austrian Rudolf Steiner (1861-1925). Finally in 2019, dëna has designed a perfect model for the little ones. Made of 100% platinum silicone and valid from 0 months.

Thanks to its design and its 100% safe silicone material, they will use it from a very young age (+0 m), adapting it to their evolutionary stage and their needs. First as a teether and then as a resource in symbolic play, it will surely be one of your favorite toys for many years.

# dëna Rainbow 10x.

Have you ever thought of a toy that grows and evolves with your baby?

dëna has made it possible by reinventing the wonderful Waldorf Rainbow. Thanks to its design and its 100% safe silicone material, your little one can use it from a very young age (+0 m), adapting it to their evolutionary stage and their needs, from a teether to a baking mould.