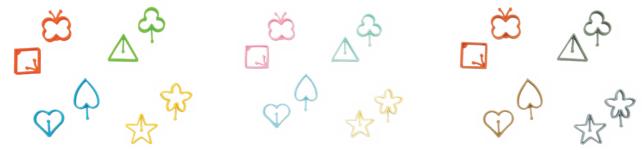

# dëna Magic Flip.

dëna magic flip is fun! It's a square that turns into a butterfly, a triangle that turns into a clover, a heart that turns into a leaf, and a star that turns into a flower.

## It's amazing and magical!

Each figure changes shape when turned inside out, stimulating the curiosity and motor skills of a baby. In the flip challenge, they will naturally learn to use their little fingers as they play. Also, when you hold down on the butterfly, it turns into a robot, a worm, and many other shapes.