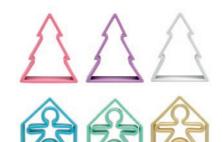

# dëna Kids 3x + Houses 3x + Trees 3x.

A toy that will accompany us in many phases of growth.

Unstructured toys that contribute to the stimulation of babies, the development of their imagination and creativity, and that help the development of fine motor skills.

| TEETHING     | FREE PLAY       |
|--------------|-----------------|
| STACKING     | MULTIFUNCTIONAL |
| SENSORY PLAY | OPEN ENDED      |

Each set contains 9 pieces, for ages 0 months+.

dëna Kids 3x + Houses 3x + Trees 3x Neon Ref. 01083