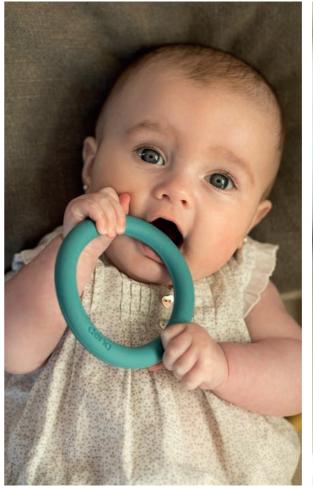

## WHEN THEY ARE BABIES,

children instinctively put everything in their mouths and with this toy they can do it with 100% safety from 0m+.

# dëna Rings 4x.

Teether and stacking rings in one! The perfect shape to soothe their gums and allow their little hands to grasp with ease.

Our soft yet high-quality silicone design, allows for versatile use well beyond the teething years. The perfect toy for:

| TEETHING     | FREE PLAY           |
|--------------|---------------------|
| STACKING     | BATHTIME PLAY       |
| SENSORY PLAY | SAND AND WATER PLAY |

Each set contains 4 rings, for ages 0 months+.