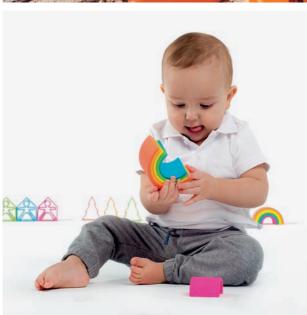

# dëna rainbow

The Waldorf rainbow was first made of wood in the 1970s, inspired by the educational ideas of the Austrian Rudolf Steiner (1861-1925). Finally in 2019, dëna has designed a perfect model for the little ones. Made of 100% platinum silicone and valid from 0 months.

Thanks to its design and its 100% safe silicone material, they will use it from a very young age (+0 m), adapting it to their evolutionary stage and their needs. First as a teether and then as a resource in symbolic play, it will surely be one of your favorite toys for many years.

# Infinite combinations

dëna toys are open-ended, multifunctional and modern sensory toys providing endless options for use and play! Use indoors or outdoors for teething, stacking, baking and free play. With colourful shapes and a soft, flexible material, play is always safe and infinitely creative.