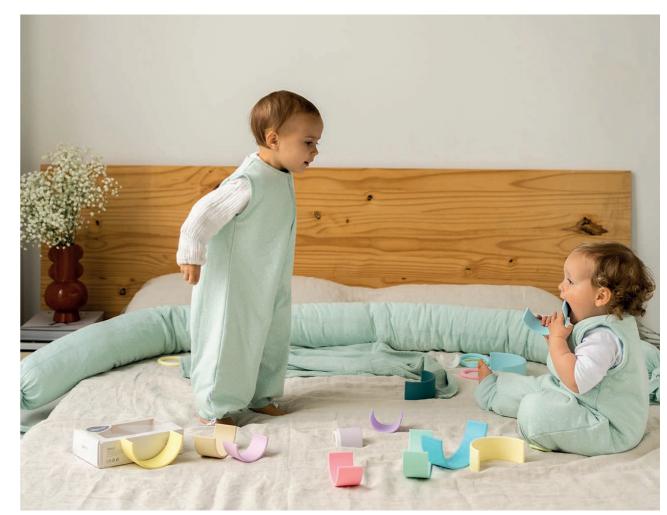

# Free play

The safety of the material, together with a minimalist design, mean that this toy can be enjoyed in very different ways and always safely and adapted to its moment of development:

## WITH 1 AND 2 YEARS

you can hit it, throw it or wet it during the bath, in a free game and without rules. This full play is very important for their cognitive, physical and emotional development.