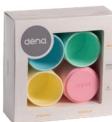

# dëna Stacking Cups 4x.

Classic stacking cups with a dëna twist! Our soft yet high-quality silicone design allows for versatile use that develops motor, cognitive and sensory skills.

The perfect toy for:

FREE PLAY

BATHTIME PLAY

SAND AND WATER PLAY

EVEN FOR BAKING OR FREEZING!

Each set contains 4 cups, for ages 0 months+. Available in neon, pastel and nature colours.

dëna Stacking Cups 4x Neon Ref. 01094

dëna Stacking Cups 4x Pastel Ref. 01095