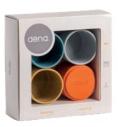

# dëna Stacking Cups 4x.

Classic stacking cups with a dëna twist! Our soft yet high-quality silicone design allows for versatile use that develops motor, cognitive and sensory skills.

The perfect toy for:

FREE PLAY

BATHTIME PLAY

SAND AND WATER PLAY

EVEN FOR BAKING OR FREEZING!

Each set contains 4 cups, for ages 0 months+. Available in neon, pastel and nature colours.

dëna Stacking Cups 4x Neon Ref. 01094

dëna Stacking Cups 4x Pastel Ref. 01095