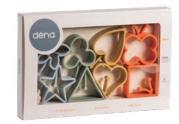

# dëna Magic Flip.

dëna magic flip is fun! It's a square that turns into a butterfly, a triangle that turns into a clover, a heart that turns into a leaf, and a star that turns into a flower.

## It's amazing and magical!

Each figure changes shape when turned inside out, stimulating the curiosity and motor skills of a baby. In the flip challenge, they will naturally learn to use their little fingers as they play. Also, when you hold down on the butterfly, it turns into a robot, a worm, and many other shapes.