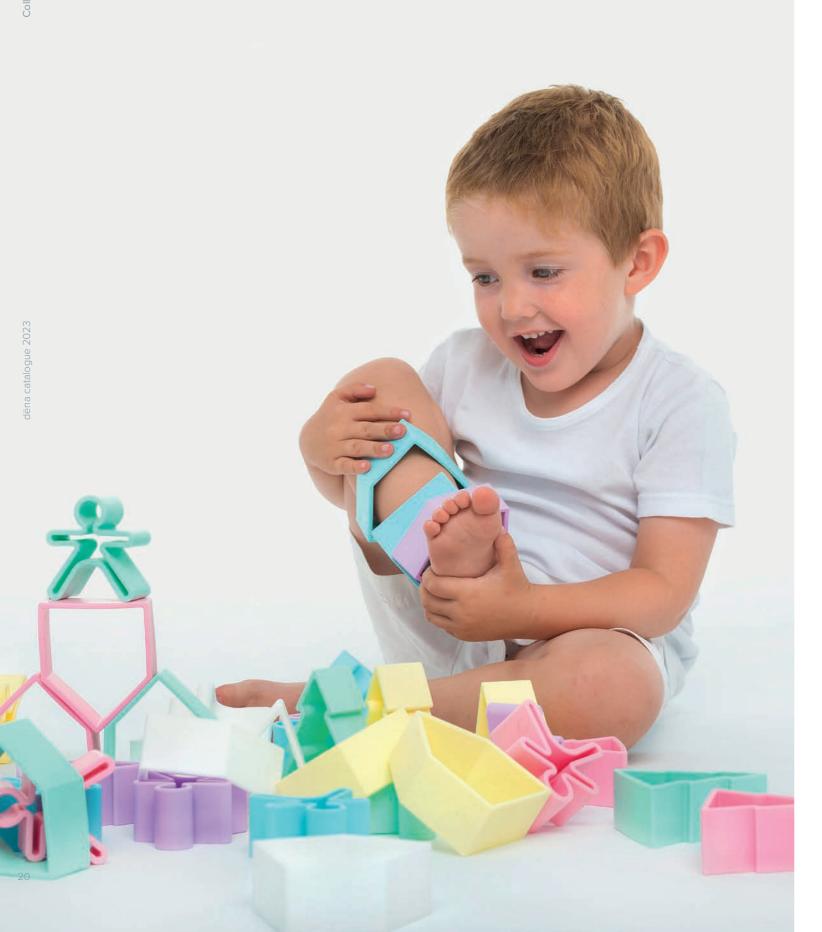

# Free play

The safety of the material, together with a minimalist design, mean that this toy can be enjoyed in very different ways and always safely and adapted to its moment of development:

## WITH 3, 4 AND 5 YEARS OLD,

they will develop the symbolic game, they will learn to classify by shape and color and they will develop their concentration and perseverance playing stacking the figures.

# Infinite combinations

dëna toys are open-ended, multifunctional and modern sensory toys providing endless options for use and play! Use indoors or outdoors for teething, stacking, baking and free play. With colourful shapes and a soft, flexible material, play is always safe and infinitely creative.