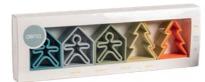

# dëna Kids 3x + Houses 3x + Trees 3x.

A toy that will accompany us in many phases of growth.

Unstructured toys that contribute to the stimulation of babies, the development of their imagination and creativity, and that help the development of fine motor skills.

| TEETHING     | FREE PLAY       |
|--------------|-----------------|
| STACKING     | MULTIFUNCTIONAL |
| SENSORY PLAY | OPEN ENDED      |

Each set contains 9 pieces, for ages 0 months+.

dëna Kids 3x + Houses 3x + Trees 3x Neon Ref. 01083