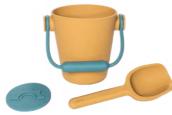

# dëna Beach Set

P. 38

 $\texttt{COLLECTION} \cdot \textbf{NEON}$ 

dëna Neon is a range created for the sensory stimulation of childhood in play.

Cheerful and intense colors that invite free play and exploration from the first stages.

# NEON TOYS

100% PLATINUM SILICONE

BPA | PVC | LATEX | PHTHALATE | FREE | FREE