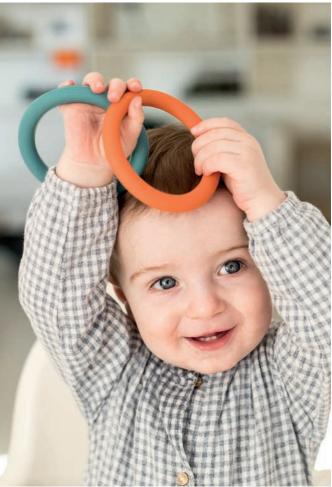

## WITH 3, 4 AND 5 YEARS OLD,

they will develop the symbolic game, they will learn to classify by shape and color and they will develop their concentration and perseverance playing stacking the figures.

# dëna Rings 4x.

Teether and stacking rings in one! The perfect shape to soothe their gums and allow their little hands to grasp with ease.

Our soft yet high-quality silicone design, allows for versatile use well beyond the teething years. The perfect toy for:

| TEETHING     | FREE PLAY           |
|--------------|---------------------|
| STACKING     | BATHTIME PLAY       |
| SENSORY PLAY | SAND AND WATER PLAY |

Each set contains 4 rings, for ages 0 months+.