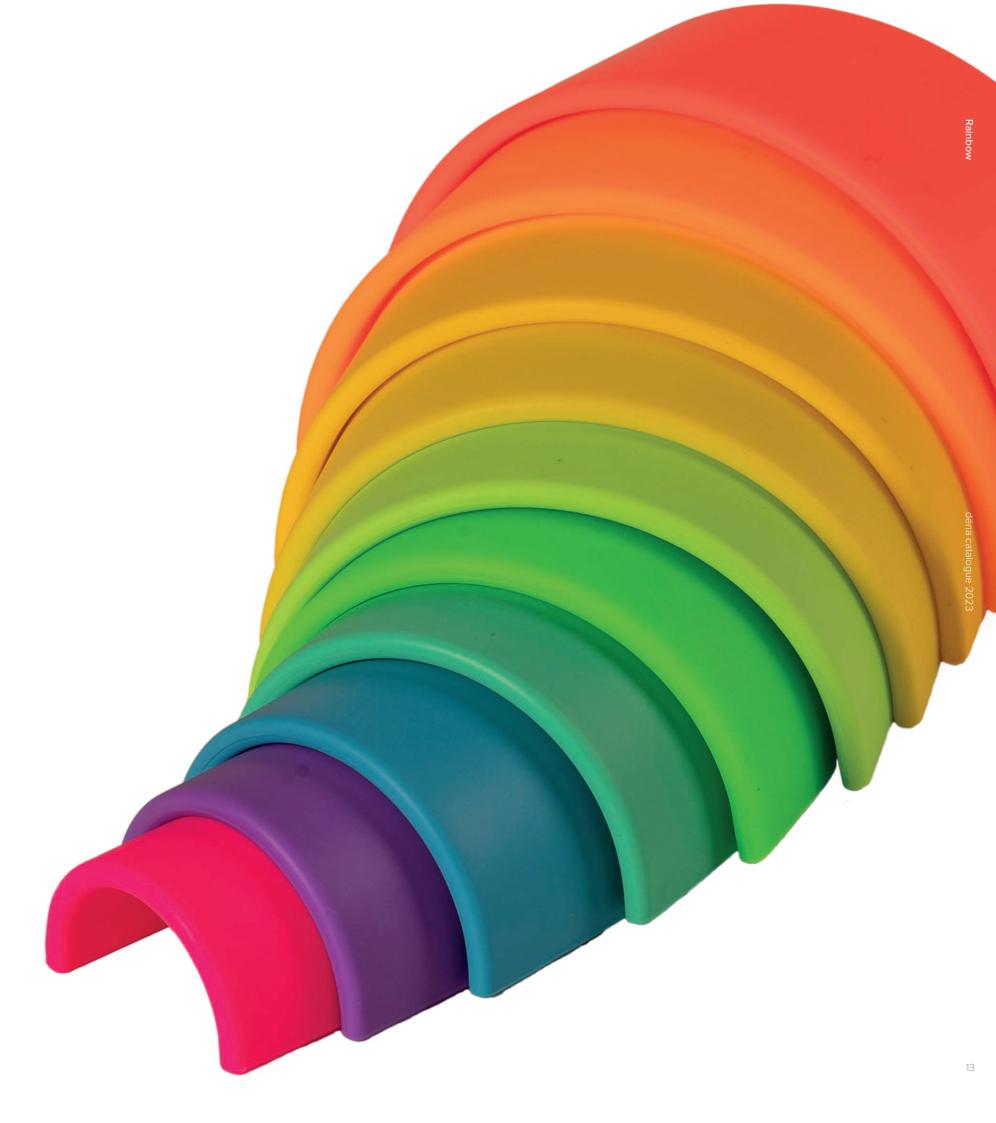

# dëna rainbow

The Waldorf rainbow was first made of wood in the 1970s, inspired by the educational ideas of the Austrian Rudolf Steiner (1861-1925). Finally in 2019, dëna has designed a perfect model for the little ones. Made of 100% platinum silicone and valid from 0 months.

Thanks to its design and its 100% safe silicone material, they will use it from a very young age (+0 m), adapting it to their evolutionary stage and their needs. First as a teether and then as a resource in symbolic play, it will surely be one of your favorite toys for many years.

# dëna Rainbow 10x.

Have you ever thought of a toy that grows and evolves with your baby?

dëna has made it possible by reinventing the wonderful Waldorf Rainbow. Thanks to its design and its 100% safe silicone material, your little one can use it from a very young age (+0 m), adapting it to their evolutionary stage and their needs, from a teether to a baking mould.