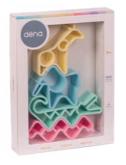

# dëna Kids 3x + Houses 3x + Trees 3x.

A toy that will accompany us in many phases of growth.

Unstructured toys that contribute to the stimulation of babies, the development of their imagination and creativity, and that help the development of fine motor skills.

| TEETHING     | FREE PLAY       |
|--------------|-----------------|
| STACKING     | MULTIFUNCTIONAL |
| SENSORY PLAY | OPEN ENDED      |

Each set contains 9 pieces, for ages 0 months+.

dëna Kids 3x + Houses 3x + Trees 3x Neon Ref. 01083