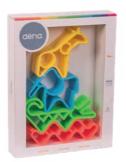

# dëna Kids 3x + Houses 3x + Trees 3x.

A toy that will accompany us in many phases of growth.

Unstructured toys that contribute to the stimulation of babies, the development of their imagination and creativity, and that help the development of fine motor skills.

| TEETHING     | FREE PLAY       |
|--------------|-----------------|
| STACKING     | MULTIFUNCTIONAL |
| SENSORY PLAY | OPEN ENDED      |

Each set contains 9 pieces, for ages 0 months+.

dëna Kids 3x + Houses 3x + Trees 3x Neon Ref. 01083