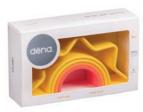

# dëna rainbow

The Waldorf rainbow was first made of wood in the 1970s, inspired by the educational ideas of the Austrian Rudolf Steiner (1861-1925). Finally in 2019, dëna has designed a perfect model for the little ones. Made of 100% platinum silicone and valid from 0 months.

Thanks to its design and its 100% safe silicone material, they will use it from a very young age (+0 m), adapting it to their evolutionary stage and their needs. First as a teether and then as a resource in symbolic play, it will surely be one of your favorite toys for many years.

# dëna Rainbow 10x.

Have you ever thought of a toy that grows and evolves with your baby?

dëna has made it possible by reinventing the wonderful Waldorf Rainbow. Thanks to its design and its 100% safe silicone material, your little one can use it from a very young age (+0 m), adapting it to their evolutionary stage and their needs, from a teether to a baking mould.