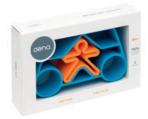

# NEW!

dëna Rainbow 6x Neon Ref. 01028

dëna Rainbow 10x Neon Ref. 01086

dëna KID 6x + dëna HOUSE 6x Ref. 01010

# NEW!

dëna KID 3x + HOUSE 3x + TREE 3x Ref. 01083

dëna Car Neon Ref. 01036

dëna Sun Neon Ref. 01048

dëna Animals Neon Ref. 01059

dëna Rings 4x Neon Ref. 01091

dëna Stacking Cups 4x Neon Ref. 01094

dëna Magic Flip Neon Ref. 01080