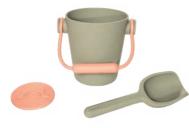

# dëna Nature reflects the richness of the color range found in nature.

Organic colors full of vitality to invite you to explore the colors of terrestrial and marine environments, present both in the animal kingdom and in corals or plants.

# NATURE TOYS

100% PLATINUM SILICONE

BPA | PVC | LATEX | PHTHALATE FREE FREE

dëna Rainbow 6x Nature Ref. 01052

dëna Rainbow 10x Nature Ref. 01088

dëna KID 6x + dëna HOUSE 6x Ref. 01050

dëna KID 3x + HOUSE 3x + TREE 3x Ref. 01085