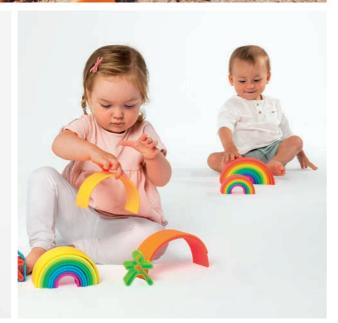

# Free play

The safety of the material, together with a minimalist design, mean that this toy can be enjoyed in very different ways and always safely and adapted to its moment of development:

## WITH 1 AND 2 YEARS

you can hit it, throw it or wet it during the bath, in a free game and without rules. This full play is very important for their cognitive, physical and emotional development.

## WITH 3, 4 AND 5 YEARS OLD,

they will develop the symbolic game, they will learn to classify by shape and color and they will develop their concentration and perseverance playing stacking the figures.