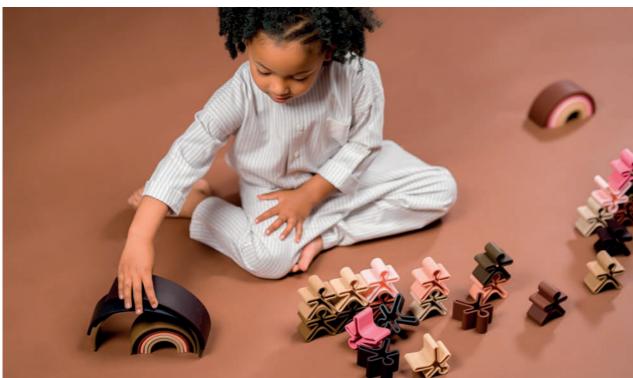

# Free play

The safety of the material, together with a minimalist design, mean that this toy can be enjoyed in very different ways and always safely and adapted to its moment of development:

## WHEN THEY ARE BABIES,

children instinctively put everything in their mouths and with this toy they can do it with 100% safety from 0m+.

## WITH 1 AND 2 YEARS

you can hit it, throw it or wet it during the bath, in a free game and without rules. This full play is very important for their cognitive, physical and emotional development.