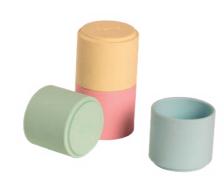

# dëna Pastel

20

# dëna pastel is a calm and serene palette.

Created to evoke beautiful memories of the first years of childhood.

Calming

Soothing

Pleasant

RANGE PASTEL