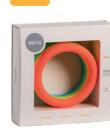

# dëna Rings 4x.

Teether and stacking rings in one! The perfect shape to soothe their gums and allow their little hands to grasp with ease.

Our soft yet high-quality silicone design, allows for versatile use well beyond the teething years. The perfect toy for:

| TEETHING     | FREE PLAY           |
|--------------|---------------------|
| STACKING     | BATHTIME PLAY       |
| SENSORY PLAY | SAND AND WATER PLAY |

Each set contains 4 rings, for ages 0 months+.

dëna Rings 4x Neon Ref. 01091

dëna Rings 4x Pastel Ref. 01092

dëna Rings 4x Nature Ref. 01093

NEW