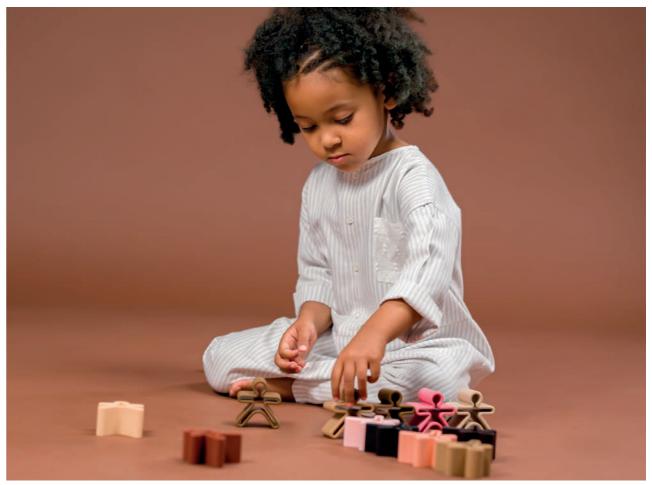

# dëna is a very young brand, only 5 years old, which can already be found in toy stores from more than 50 countries.

dëna creates 100% food grade silicone toys that are **safe**, **simple** and **smart**. The beautifully colored dëna toys will be your newborn's teether, toddler's stacking toy and preschooler's baking mold.

Thanks to the material used and the unstructured nature of the toy, dëna is one of the most **versatile** toys on the market.

Useful at home, in the classroom, in therapy sessions for children, in the bath or even at the beach, dëna will provide endless options for use and play.

Versatile and safe, dëna toys helps develop hand-eye coordination, provides a sensory experience, aids in cognitive development and allows children to use their imagination and problem-solving skills to create wonder after wonder. It also doubles as decor!

dëna toys are **simple**. Our minimalist design favors the development of a child's imagination and creativity, allowing the toy what it needs to be in the moment. The simplicity of the design allows for open-ended play and endless possibilities.

Some ideas include: (You can find more in the attached booklet, "Ways to Use") as a teether; for stacking; to discover new shapes when flipped inside out; for storytelling; as a puzzle; for sensory stimulation; even for baking, thanks to its high quality, food-grade silicone.

# Free play

The safety of the material, together with a minimalist design, mean that this toy can be enjoyed in very different ways and always safely and adapted to its moment of development: