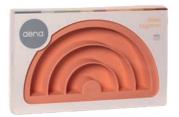

# dëna rainbow

The Waldorf rainbow was first made of wood in the 1970s, inspired by the educational ideas of the Austrian Rudolf Steiner (1861-1925). Finally in 2019, dëna has designed a perfect model for the little ones. Made of 100% platinum silicone and valid from 0 months.

Thanks to its design and its 100% safe silicone material, they will use it from a very young age (+0 m), adapting it to their evolutionary stage and their needs. First as a teether and then as a resource in symbolic play, it will surely be one of your favorite toys for many years.

# dëna Rainbow 10x.

Have you ever thought of a toy that grows and evolves with your baby?

dëna has made it possible by reinventing the wonderful Waldorf Rainbow. Thanks to its design and its 100% safe silicone material, your little one can use it from a very young age (+0 m), adapting it to their evolutionary stage and their needs, from a teether to a baking mould.