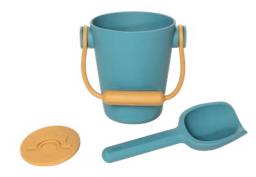

# BEACH SET TOYS

100% PLATINUM SILICONE

BPA | PVC | LATEX | PHTHALATE FREE | FREE

18m+

dëna Beach Set Blue Ref. 01076

dëna Beach Set Pink Ref. 01077

dëna Beach Set Green Ref. 01078

**dëna Beach Set Yellow** Ref. 01079