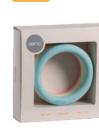

# dëna Rings 4x.

Teether and stacking rings in one! The perfect shape to soothe their gums and allow their little hands to grasp with ease.

Our soft yet high-quality silicone design, allows for versatile use well beyond the teething years. The perfect toy for:

| TEETHING     | FREE PLAY           |
|--------------|---------------------|
| STACKING     | BATHTIME PLAY       |
| SENSORY PLAY | SAND AND WATER PLAY |

Each set contains 4 rings, for ages 0 months+.