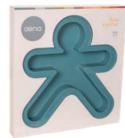

# dëna Kids 3x + Houses 3x + Trees 3x.

A toy that will accompany us in many phases of growth.

Unstructured toys that contribute to the stimulation of babies, the development of their imagination and creativity, and that help the development of fine motor skills.

| TEETHING     | FREE PLAY       |
|--------------|-----------------|
| STACKING     | MULTIFUNCTIONAL |
| SENSORY PLAY | OPEN ENDED      |

Each set contains 9 pieces, for ages 0 months+.

dëna Kids 3x + Houses 3x + Trees 3x Neon Ref. 01083