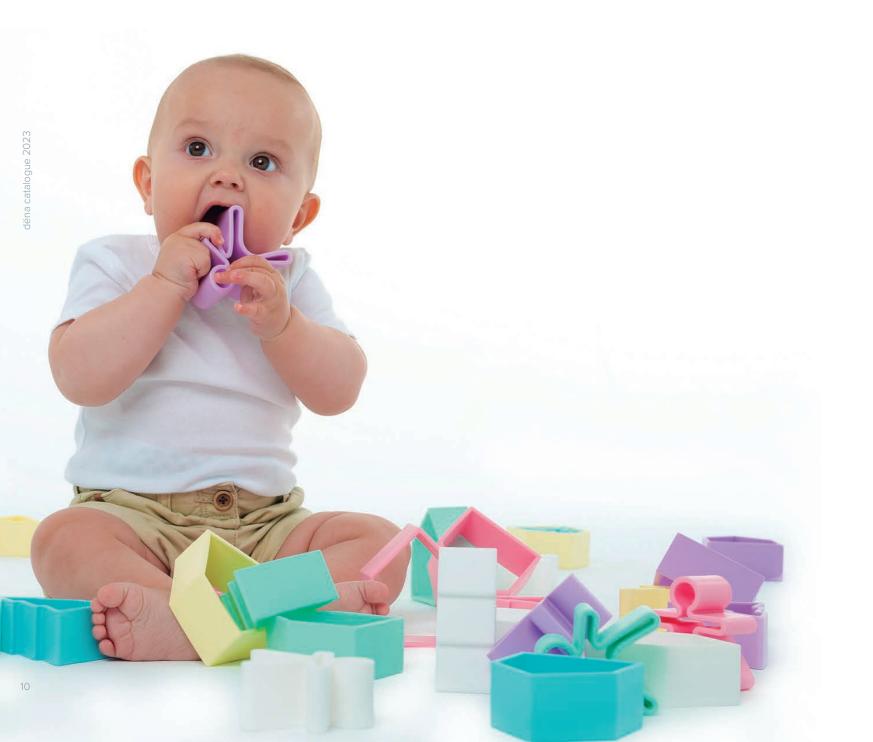

## WHEN THEY ARE BABIES,

children instinctively put everything in their mouths and with this toy they can do it with 100% safety from 0m+.

# Infinite combinations

dëna toys are open-ended, multifunctional and modern sensory toys providing endless options for use and play! Use indoors or outdoors for teething, stacking, baking and free play. With colourful shapes and a soft, flexible material, play is always safe and infinitely creative.