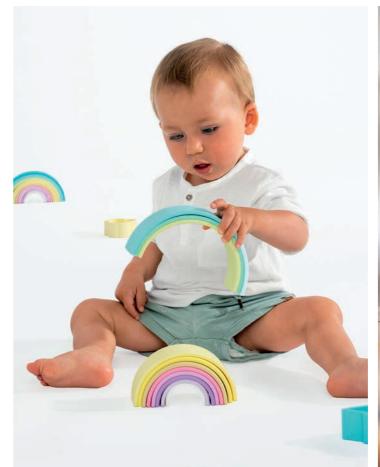

# Free play

The safety of the material, together with a minimalist design, mean that this toy can be enjoyed in very different ways and always safely and adapted to its moment of development:

## WITH 3, 4 AND 5 YEARS OLD,

they will develop the symbolic game, they will learn to classify by shape and color and they will develop their concentration and perseverance playing stacking the figures.