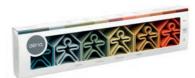

# NEW!

dëna Rainbow 6x Neon Ref. 01028

dëna Rainbow 10x Neon Ref. 01086

dëna KID 6x + dëna HOUSE 6x Ref. 01010

| TEETHING     | FREE PLAY       |
|--------------|-----------------|
| STACKING     | MULTIFUNCTIONAL |
| SENSORY PLAY | OPEN ENDED      |

Each set contains 10 pieces, for ages 0 months+.

dëna Rainbow 10x Neon Ref. 01086

dëna Rainbow 10x Nature Ref. 01088

dëna Rainbow 10x Pastel Ref. 01087

dëna Rainbow 10x Pastel Ref. 01089

NEW