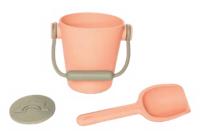

dëna Beach Set Blue Ref. 01076

\*18m+

dëna Beach Set Pink Ref. 01077

\*18m+

dëna Beach Set Green Ref. 01078

\*18m+

dëna Beach Set Yellow

NEW!

# BEACH SET TOYS

100% PLATINUM SILICONE

BPA | PVC | LATEX | PHTHALATE FREE | FREE

18m+

dëna Beach Set Blue Ref. 01076

dëna Beach Set Pink Ref. 01077

dëna Beach Set Green Ref. 01078

**dëna Beach Set Yellow** Ref. 01079