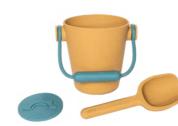

# My first beach set is soft, safe, durable and fun.

Useful at the park, beach or on any outdoor adventure.

Exploratory

Cheerful

Stimulating

RANGE BEACH SET

# BEACH SET TOYS

100% PLATINUM SILICONE

BPA | PVC | LATEX | PHTHALATE FREE | FREE

18m+

dëna Beach Set Blue Ref. 01076

dëna Beach Set Pink Ref. 01077

dëna Beach Set Green Ref. 01078

**dëna Beach Set Yellow** Ref. 01079