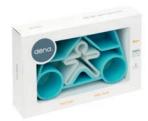

# dëna Rings 4x.

Teether and stacking rings in one! The perfect shape to soothe their gums and allow their little hands to grasp with ease.

Our soft yet high-quality silicone design, allows for versatile use well beyond the teething years. The perfect toy for:

| TEETHING     | FREE PLAY           |
|--------------|---------------------|
| STACKING     | BATHTIME PLAY       |
| SENSORY PLAY | SAND AND WATER PLAY |

Each set contains 4 rings, for ages 0 months+.