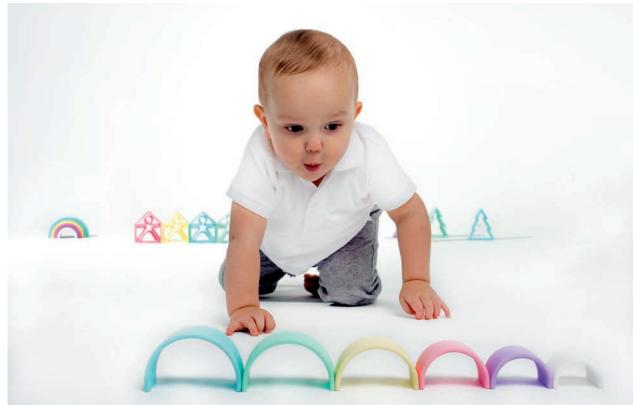

# dëna rainbow

The Waldorf rainbow was first made of wood in the 1970s, inspired by the educational ideas of the Austrian Rudolf Steiner (1861-1925). Finally in 2019, dëna has designed a perfect model for the little ones. Made of 100% platinum silicone and valid from 0 months.

Thanks to its design and its 100% safe silicone material, they will use it from a very young age (+0 m), adapting it to their evolutionary stage and their needs. First as a teether and then as a resource in symbolic play, it will surely be one of your favorite toys for many years.

# dëna Rainbow 10x.

Have you ever thought of a toy that grows and evolves with your baby?

dëna has made it possible by reinventing the wonderful Waldorf Rainbow. Thanks to its design and its 100% safe silicone material, your little one can use it from a very young age (+0 m), adapting it to their evolutionary stage and their needs, from a teether to a baking mould.