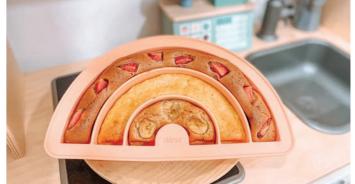

# dëna Baking

P. 34

Prepare a beautiful dëna kid or a dëna rainbow with three flavours.

Cheerful

Stimulating

Educational

RANGE BAKING

100% PLATINUM SILICONE

BPA | PVC | LATEX | PHTHALATE | FREE | FREE

dëna Rainbow Baking Blue Ref. 01062