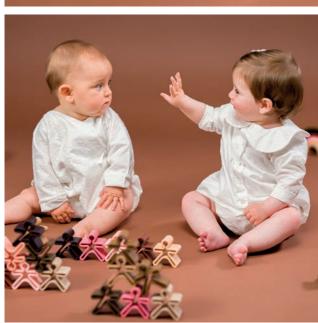

# Infinite combinations

dëna toys are open-ended, multifunctional and modern sensory toys providing endless options for use and play! Use indoors or outdoors for teething, stacking, baking and free play. With colourful shapes and a soft, flexible material, play is always safe and infinitely creative.