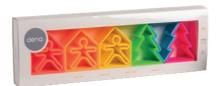

# dëna Kids 3x + Houses 3x + Trees 3x.

A toy that will accompany us in many phases of growth.

Unstructured toys that contribute to the stimulation of babies, the development of their imagination and creativity, and that help the development of fine motor skills.

| TEETHING     | FREE PLAY       |
|--------------|-----------------|
| STACKING     | MULTIFUNCTIONAL |
| SENSORY PLAY | OPEN ENDED      |

Each set contains 9 pieces, for ages 0 months+.

dëna Kids 3x + Houses 3x + Trees 3x Neon Ref. 01083