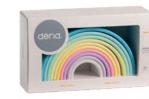

# dëna rainbow

The Waldorf rainbow was first made of wood in the 1970s, inspired by the educational ideas of the Austrian Rudolf Steiner (1861-1925). Finally in 2019, dëna has designed a perfect model for the little ones. Made of 100% platinum silicone and valid from 0 months.

Thanks to its design and its 100% safe silicone material, they will use it from a very young age (+0 m), adapting it to their evolutionary stage and their needs. First as a teether and then as a resource in symbolic play, it will surely be one of your favorite toys for many years.

# dëna Rainbow 10x.

Have you ever thought of a toy that grows and evolves with your baby?

dëna has made it possible by reinventing the wonderful Waldorf Rainbow. Thanks to its design and its 100% safe silicone material, your little one can use it from a very young age (+0 m), adapting it to their evolutionary stage and their needs, from a teether to a baking mould.