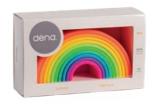

# dëna rainbow

The Waldorf rainbow was first made of wood in the 1970s, inspired by the educational ideas of the Austrian Rudolf Steiner (1861-1925). Finally in 2019, dëna has designed a perfect model for the little ones. Made of 100% platinum silicone and valid from 0 months.

Thanks to its design and its 100% safe silicone material, they will use it from a very young age (+0 m), adapting it to their evolutionary stage and their needs. First as a teether and then as a resource in symbolic play, it will surely be one of your favorite toys for many years.

# dëna Rainbow 10x.

Have you ever thought of a toy that grows and evolves with your baby?

dëna has made it possible by reinventing the wonderful Waldorf Rainbow. Thanks to its design and its 100% safe silicone material, your little one can use it from a very young age (+0 m), adapting it to their evolutionary stage and their needs, from a teether to a baking mould.