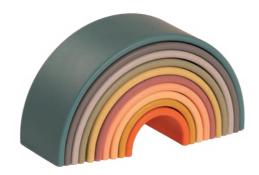

# dëna rainbow

The Waldorf rainbow was first made of wood in the 1970s, inspired by the educational ideas of the Austrian Rudolf Steiner (1861-1925). Finally in 2019, dëna has designed a perfect model for the little ones. Made of 100% platinum silicone and valid from 0 months.

Thanks to its design and its 100% safe silicone material, they will use it from a very young age (+0 m), adapting it to their evolutionary stage and their needs. First as a teether and then as a resource in symbolic play, it will surely be one of your favorite toys for many years.

# dëna Rainbow 10x.

Have you ever thought of a toy that grows and evolves with your baby?

dëna has made it possible by reinventing the wonderful Waldorf Rainbow. Thanks to its design and its 100% safe silicone material, your little one can use it from a very young age (+0 m), adapting it to their evolutionary stage and their needs, from a teether to a baking mould.