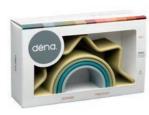

# dëna rainbow

The Waldorf rainbow was first made of wood in the 1970s, inspired by the educational ideas of the Austrian Rudolf Steiner (1861-1925). Finally in 2019, dëna has designed a perfect model for the little ones. Made of 100% platinum silicone and valid from 0 months.

Thanks to its design and its 100% safe silicone material, they will use it from a very young age (+0 m), adapting it to their evolutionary stage and their needs. First as a teether and then as a resource in symbolic play, it will surely be one of your favorite toys for many years.

# dëna Rainbow 10x.

Have you ever thought of a toy that grows and evolves with your baby?

dëna has made it possible by reinventing the wonderful Waldorf Rainbow. Thanks to its design and its 100% safe silicone material, your little one can use it from a very young age (+0 m), adapting it to their evolutionary stage and their needs, from a teether to a baking mould.