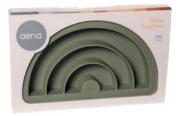

# dëna rainbow

The Waldorf rainbow was first made of wood in the 1970s, inspired by the educational ideas of the Austrian Rudolf Steiner (1861-1925). Finally in 2019, dëna has designed a perfect model for the little ones. Made of 100% platinum silicone and valid from 0 months.

Thanks to its design and its 100% safe silicone material, they will use it from a very young age (+0 m), adapting it to their evolutionary stage and their needs. First as a teether and then as a resource in symbolic play, it will surely be one of your favorite toys for many years.

# dëna Rainbow 10x.

Have you ever thought of a toy that grows and evolves with your baby?

dëna has made it possible by reinventing the wonderful Waldorf Rainbow. Thanks to its design and its 100% safe silicone material, your little one can use it from a very young age (+0 m), adapting it to their evolutionary stage and their needs, from a teether to a baking mould.