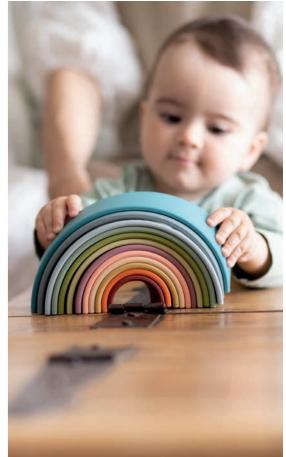

# dëna rainbow

The Waldorf rainbow was first made of wood in the 1970s, inspired by the educational ideas of the Austrian Rudolf Steiner (1861-1925). Finally in 2019, dëna has designed a perfect model for the little ones. Made of 100% platinum silicone and valid from 0 months.

Thanks to its design and its 100% safe silicone material, they will use it from a very young age (+0 m), adapting it to their evolutionary stage and their needs. First as a teether and then as a resource in symbolic play, it will surely be one of your favorite toys for many years.

# dëna Rainbow 10x.

Have you ever thought of a toy that grows and evolves with your baby?

dëna has made it possible by reinventing the wonderful Waldorf Rainbow. Thanks to its design and its 100% safe silicone material, your little one can use it from a very young age (+0 m), adapting it to their evolutionary stage and their needs, from a teether to a baking mould.