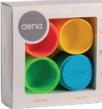

# dëna Magic Flip.

dëna magic flip is fun! It's a square that turns into a butterfly, a triangle that turns into a clover, a heart that turns into a leaf, and a star that turns into a flower.

## It's amazing and magical!

Each figure changes shape when turned inside out, stimulating the curiosity and motor skills of a baby. In the flip challenge, they will naturally learn to use their little fingers as they play. Also, when you hold down on the butterfly, it turns into a robot, a worm, and many other shapes.