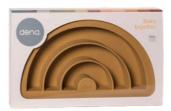

# dëna rainbow

The Waldorf rainbow was first made of wood in the 1970s, inspired by the educational ideas of the Austrian Rudolf Steiner (1861-1925). Finally in 2019, dëna has designed a perfect model for the little ones. Made of 100% platinum silicone and valid from 0 months.

Thanks to its design and its 100% safe silicone material, they will use it from a very young age (+0 m), adapting it to their evolutionary stage and their needs. First as a teether and then as a resource in symbolic play, it will surely be one of your favorite toys for many years.

# dëna Rainbow 10x.

Have you ever thought of a toy that grows and evolves with your baby?

dëna has made it possible by reinventing the wonderful Waldorf Rainbow. Thanks to its design and its 100% safe silicone material, your little one can use it from a very young age (+0 m), adapting it to their evolutionary stage and their needs, from a teether to a baking mould.