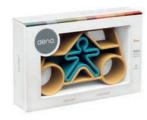

# dëna rainbow

The Waldorf rainbow was first made of wood in the 1970s, inspired by the educational ideas of the Austrian Rudolf Steiner (1861-1925). Finally in 2019, dëna has designed a perfect model for the little ones. Made of 100% platinum silicone and valid from 0 months.

Thanks to its design and its 100% safe silicone material, they will use it from a very young age (+0 m), adapting it to their evolutionary stage and their needs. First as a teether and then as a resource in symbolic play, it will surely be one of your favorite toys for many years.

# dëna Rainbow 10x.

Have you ever thought of a toy that grows and evolves with your baby?

dëna has made it possible by reinventing the wonderful Waldorf Rainbow. Thanks to its design and its 100% safe silicone material, your little one can use it from a very young age (+0 m), adapting it to their evolutionary stage and their needs, from a teether to a baking mould.