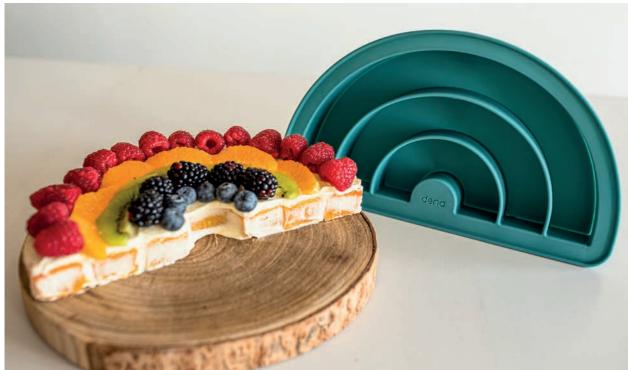

# dëna rainbow

The Waldorf rainbow was first made of wood in the 1970s, inspired by the educational ideas of the Austrian Rudolf Steiner (1861-1925). Finally in 2019, dëna has designed a perfect model for the little ones. Made of 100% platinum silicone and valid from 0 months.

Thanks to its design and its 100% safe silicone material, they will use it from a very young age (+0 m), adapting it to their evolutionary stage and their needs. First as a teether and then as a resource in symbolic play, it will surely be one of your favorite toys for many years.

# dëna Rainbow 10x.

Have you ever thought of a toy that grows and evolves with your baby?

dëna has made it possible by reinventing the wonderful Waldorf Rainbow. Thanks to its design and its 100% safe silicone material, your little one can use it from a very young age (+0 m), adapting it to their evolutionary stage and their needs, from a teether to a baking mould.