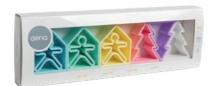

# dëna Kids 3x + Houses 3x + Trees 3x.

A toy that will accompany us in many phases of growth.

Unstructured toys that contribute to the stimulation of babies, the development of their imagination and creativity, and that help the development of fine motor skills.

| TEETHING     | FREE PLAY       |
|--------------|-----------------|
| STACKING     | MULTIFUNCTIONAL |
| SENSORY PLAY | OPEN ENDED      |

Each set contains 9 pieces, for ages 0 months+.

dëna Kids 3x + Houses 3x + Trees 3x Neon Ref. 01083