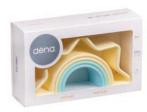

# dëna rainbow

The Waldorf rainbow was first made of wood in the 1970s, inspired by the educational ideas of the Austrian Rudolf Steiner (1861-1925). Finally in 2019, dëna has designed a perfect model for the little ones. Made of 100% platinum silicone and valid from 0 months.

Thanks to its design and its 100% safe silicone material, they will use it from a very young age (+0 m), adapting it to their evolutionary stage and their needs. First as a teether and then as a resource in symbolic play, it will surely be one of your favorite toys for many years.

# dëna Rainbow 10x.

Have you ever thought of a toy that grows and evolves with your baby?

dëna has made it possible by reinventing the wonderful Waldorf Rainbow. Thanks to its design and its 100% safe silicone material, your little one can use it from a very young age (+0 m), adapting it to their evolutionary stage and their needs, from a teether to a baking mould.