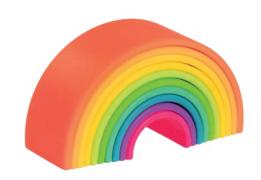

# dëna rainbow

The Waldorf rainbow was first made of wood in the 1970s, inspired by the educational ideas of the Austrian Rudolf Steiner (1861-1925). Finally in 2019, dëna has designed a perfect model for the little ones. Made of 100% platinum silicone and valid from 0 months.

Thanks to its design and its 100% safe silicone material, they will use it from a very young age (+0 m), adapting it to their evolutionary stage and their needs. First as a teether and then as a resource in symbolic play, it will surely be one of your favorite toys for many years.

# dëna Rainbow 10x.

Have you ever thought of a toy that grows and evolves with your baby?

dëna has made it possible by reinventing the wonderful Waldorf Rainbow. Thanks to its design and its 100% safe silicone material, your little one can use it from a very young age (+0 m), adapting it to their evolutionary stage and their needs, from a teether to a baking mould.