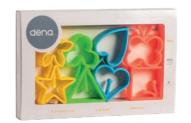

# dëna Magic Flip.

dëna magic flip is fun! It's a square that turns into a butterfly, a triangle that turns into a clover, a heart that turns into a leaf, and a star that turns into a flower.

## It's amazing and magical!

Each figure changes shape when turned inside out, stimulating the curiosity and motor skills of a baby. In the flip challenge, they will naturally learn to use their little fingers as they play. Also, when you hold down on the butterfly, it turns into a robot, a worm, and many other shapes.