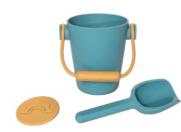

# My first beach set is soft, safe, durable and fun.

Useful at the park, beach or on any outdoor adventure.

Exploratory

Cheerful

Stimulating

RANGE BEACH SET

# BEACH SET TOYS

100% PLATINUM SILICONE

BPA | PVC | LATEX | PHTHALATE FREE | FREE

18m+

dëna Beach Set Blue Ref. 01076

dëna Beach Set Pink Ref. 01077

dëna Beach Set Green Ref. 01078

**dëna Beach Set Yellow** Ref. 01079