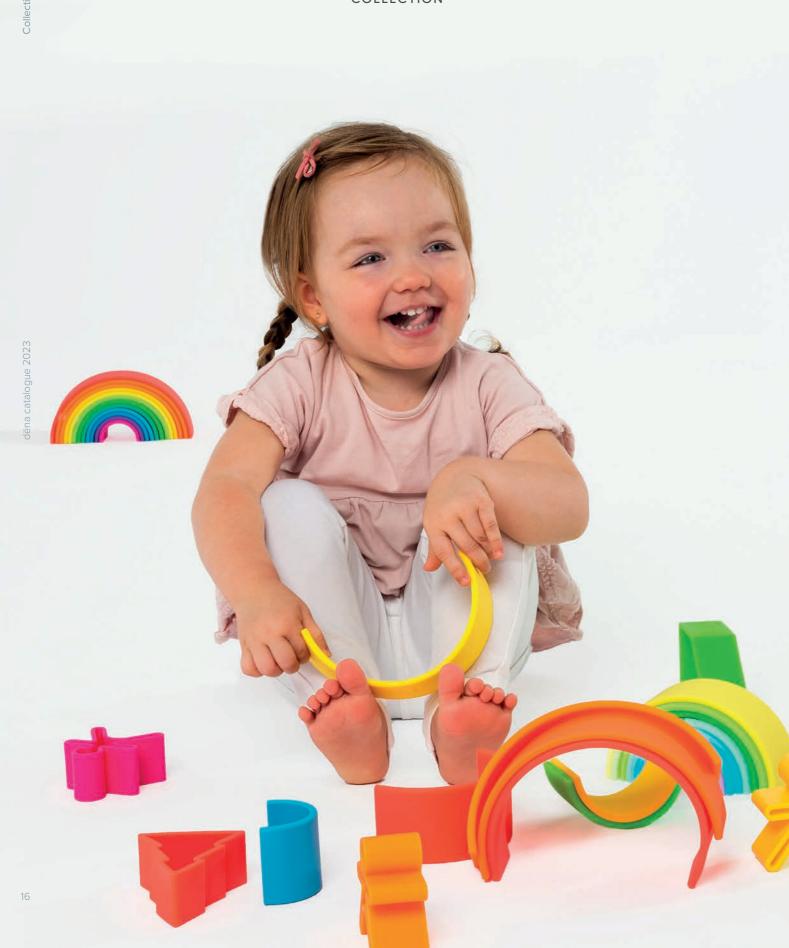

# Free play

The safety of the material, together with a minimalist design, mean that this toy can be enjoyed in very different ways and always safely and adapted to its moment of development:

## WHEN THEY ARE BABIES,

children instinctively put everything in their mouths and with this toy they can do it with 100% safety from 0m+.

## WITH 1 AND 2 YEARS

you can hit it, throw it or wet it during the bath, in a free game and without rules. This full play is very important for their cognitive, physical and emotional development.

## WITH 3, 4 AND 5 YEARS OLD,

they will develop the symbolic game, they will learn to classify by shape and color and they will develop their concentration and perseverance playing stacking the figures.

## FROM 5 OR 6 YEARS OLD.

they can help mom or dad to cook delicious cupcakes or delicious fruit ice creams, since dëna toys are oven, freezer and dishwasher safe.

Motor

Cognitive

**Emotional** 

Social

Sensor