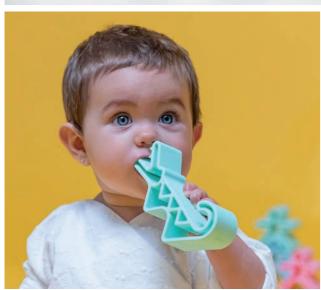

# dëna Magic Flip.

dëna magic flip is fun! It's a square that turns into a butterfly, a triangle that turns into a clover, a heart that turns into a leaf, and a star that turns into a flower.

## It's amazing and magical!

Each figure changes shape when turned inside out, stimulating the curiosity and motor skills of a baby. In the flip challenge, they will naturally learn to use their little fingers as they play. Also, when you hold down on the butterfly, it turns into a robot, a worm, and many other shapes.

Creativity is stimulated by imagining more and more shapes. And the "feeling of accomplishment" that comes from shapeshifting encourages fun as well as language and communication.

From around 1 year old to adults, you will be able to stack, organize and combine the dëna magic flips, playing with balance, symmetry, color or shape. You can also compose beautiful mandalas, promoting concentration and perseverance..