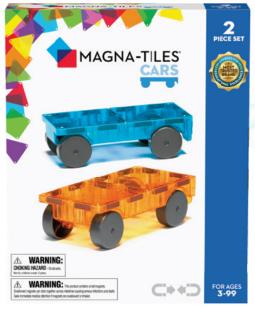

#18816 Item:

MSRP: \$29.99

Sets/Case: 6

Our popular Cars line has been refreshed for Fall 2023: Now featuring reusable and interactive packaging, as well as a rainbow of color options!

Item: #16022

MSRP: \$14.99

Sets/Case: 6 Piece Count: 2

**PURPLE & RED** 

Item: #16022PR

MSRP: \$14.99

Sets/Case: 6 Piece Count: 2

**BLUE & ORANGE** 

Item: #16022BO

MSRP: \$14.99

Sets/Case: 6 Piece Count: 2