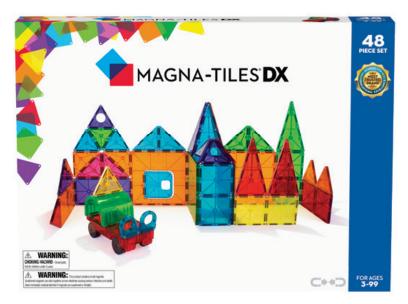

### DX

Inspiring hours upon hours of instruction-free play and creativity, children have the chance to build the structures of their dreams, from their favorite character to a mansion fit for royalty.

Item: #12148

MSRP: \$74.50

Sets/Case: 6

Piece Count: 48

**INCLUDES SPECIAL PIECES: HOLE-PUNCHED** TRIANGLES, CAR, DOOR, ARCH