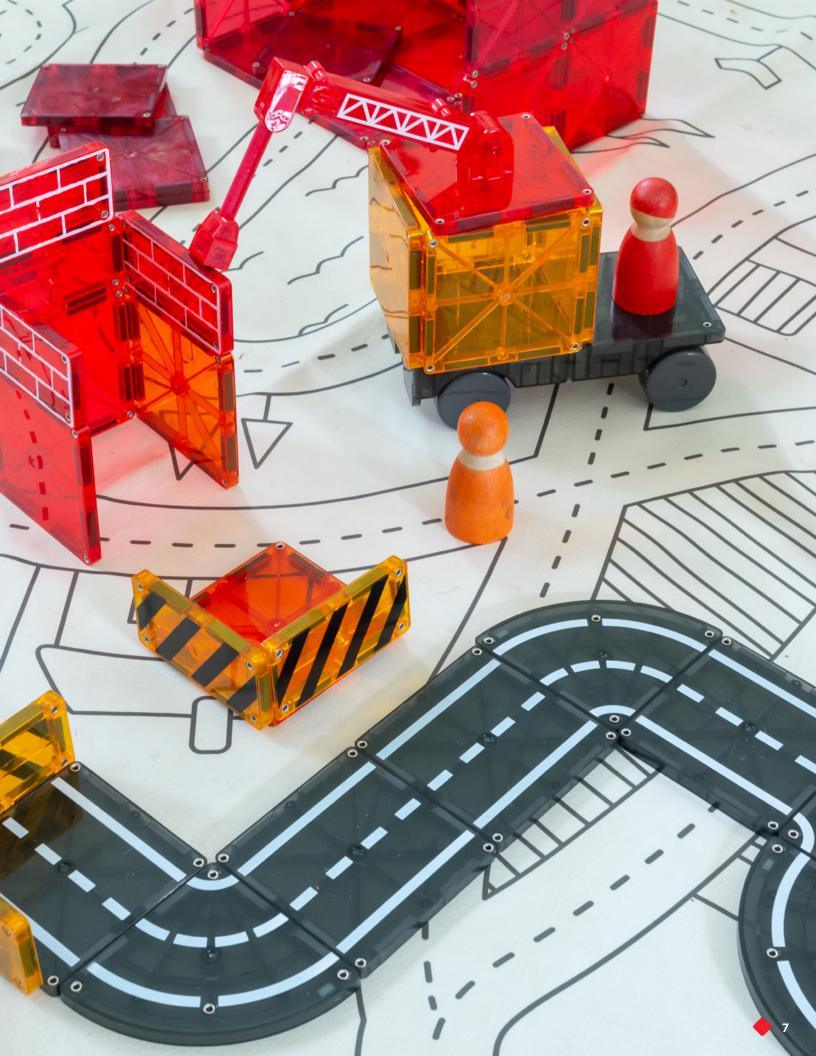

#### DOWNHILL DUO

PROHIBITED ON amazon

Kids are in the driver's seat and can easily turn their favorite build into a downhill racing adventure with just a few clicks. The possibilities are endless with new Ramps, Roads and Dashers included!

#### **DASHERS**

PROHIBITED ON amazon.

Beep, beep! The new Dashers are designed to ride along traditional Squares, as well as our new Ramps and Roads. Discover exciting, imaginative play possibilities!

Item: #23806

#### **XTRAS: ROADS**

MAGNA-TILES® fans asked and we delivered! More Roads pieces means kids have countless road configurations for their favorite toys and vehicles.

Item: #23812

MSRP: \$29.99 Sets/Case: 6

### **BUILDER**

Put a child's creativity and imagination to the test with interactive cranes and popular magnetic roads that enhance the construction aspect of building!

### **INCLUDES SPECIAL PIECES:** TWO CRANES & SPECIAL PATTERNS

Item: #21632 MSRP: \$49.99 Sets/Case: 6 Piece Count: 32