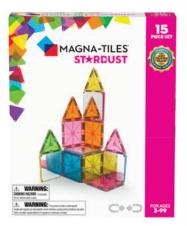

**NEW LOOK! STARDUST** 

Imaginations will shine with our glitter tiles that sparkle and mirror tiles that catch the light just right! New, interactive packaging turns into a castle setting in order to expand imaginative possibilities.

#18915 Item:

MSRP: \$29.99

Sets/Case: 6

Piece Count: 15

**NEW LOOK! GLOW** 

Creativity sparks in the dark! Explore STEAM concepts through fun experiments, unique learning activities and one-of-a-kind creations. New, interactive packaging includes space stencils for more fun!