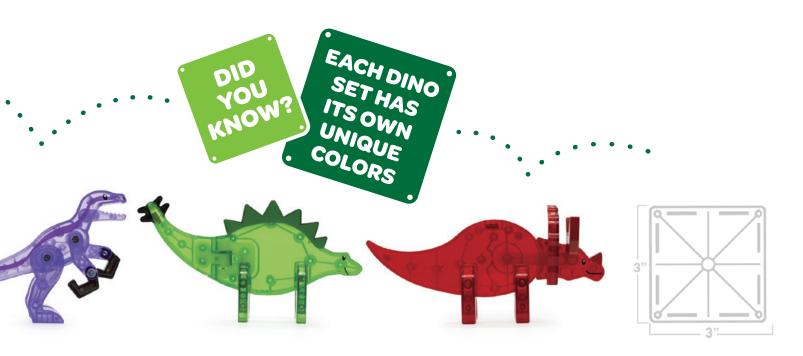

# **DINOS**

Welcome these colorful dinosaurs into the MAGNA-TILES® family! Add them to existing sets or play with them on their own. The activities are endless!