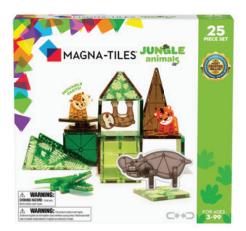

# **JUNGLE ANIMALS**

Item: #21225

MSRP: \$39.99

Sets/Case: 6

Piece Count: 25