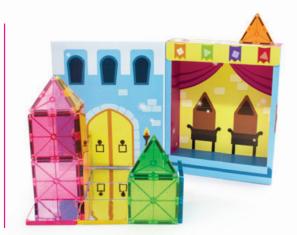

**NEW LOOK! STARDUST** 

Imaginations will shine with our glitter tiles that sparkle and mirror tiles that catch the light just right! New, interactive packaging turns into a castle setting in order to expand imaginative possibilities.