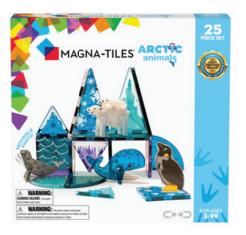

# **ARCTIC ANIMALS**

Item: #21125

MSRP: \$39.99

Sets/Case: 6

Piece Count: 25