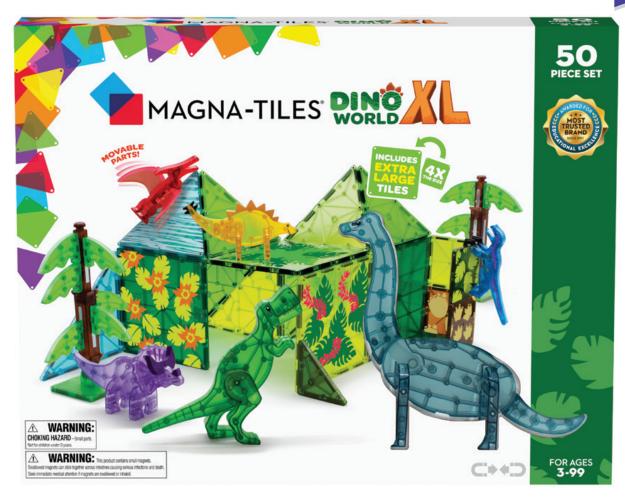

### **DINO WORLD XL**

Travel back in time with this exciting Dino World XL set! Use EXTRA LARGE tiles and unique tree pieces for even more fun as you build a dynamic world for your favorite dino friends.

Item: #22850

MSRP: \$129.99

Sets/Case: 3