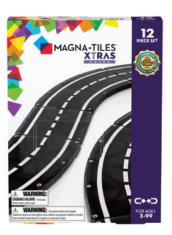

#### **XTRAS: ROADS**

MAGNA-TILES® fans asked and we delivered! More Roads pieces means kids have countless road configurations for their favorite toys and vehicles.

Item: #23812

MSRP: \$29.99 Sets/Case: 6