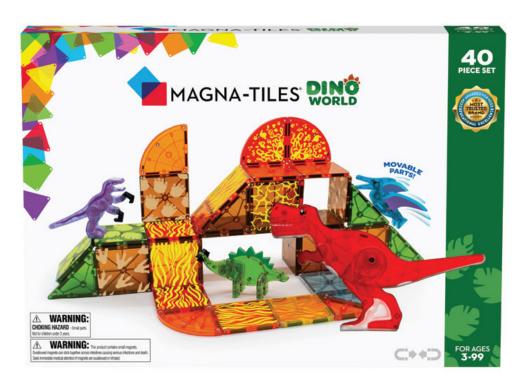

### **DINO WORLD**

Climb the tiles with the Raptor's claws or soar over the builds as the Pteranodon. Children can build a volcano and avoid the lava with dinosaur friends!

Item: #22840

MSRP: \$79.99

Sets/Case: 6

> #23840 Item:

MSRP: \$69.99

Sets/Case: 3

Piece Count: 40