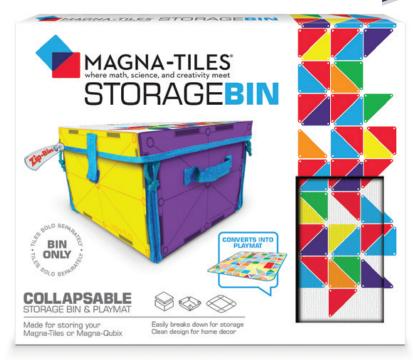

# **STORAGE BIN**

The perfect accessory for your growing MAGNA-TILES® collection! This versatile, two-in-one solution acts as a sturdy storage bin for your tiles and other toys, helping keep play areas organized.

Item:

#20200

MSRP: \$24.99

Sets/Case: 6