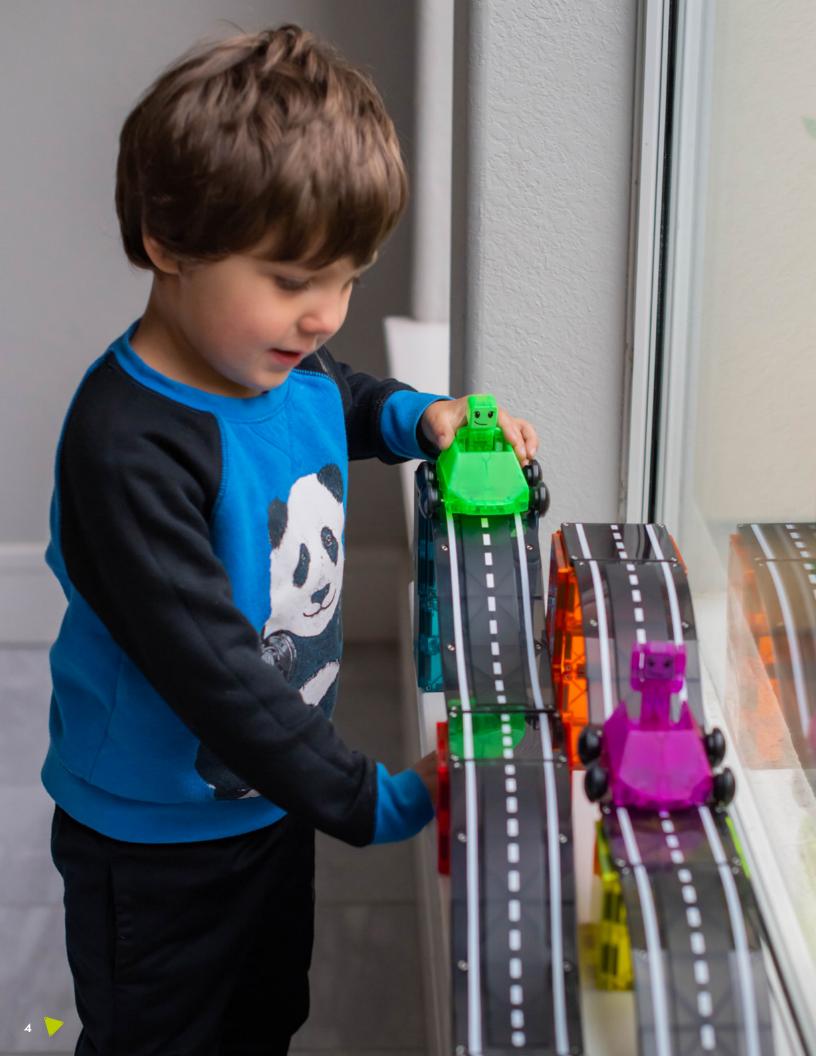

#### DOWNHILL DUO

PROHIBITED ON amazon

Kids are in the driver's seat and can easily turn their favorite build into a downhill racing adventure with just a few clicks. The possibilities are endless with new Ramps, Roads and Dashers included!

#### **DASHERS**

PROHIBITED ON amazon.

Beep, beep! The new Dashers are designed to ride along traditional Squares, as well as our new Ramps and Roads. Discover exciting, imaginative play possibilities!

Item: #23806

#### **XTRAS: ROADS**

MAGNA-TILES® fans asked and we delivered! More Roads pieces means kids have countless road configurations for their favorite toys and vehicles.

Item: #23812

MSRP: \$29.99 Sets/Case: 6