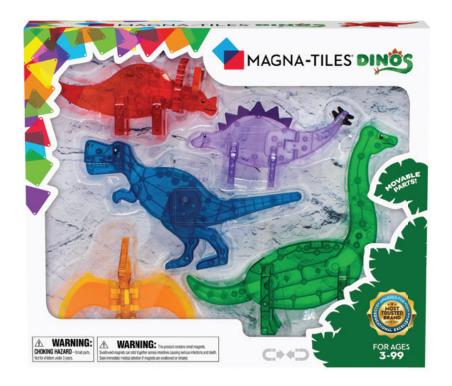

# **DINOS**

Welcome these colorful dinosaurs into the MAGNA-TILES® family! Add them to existing sets or play with them on their own. The activities are endless!

#### Item: #22805

MSRP: \$49.99

Sets/Case: 6