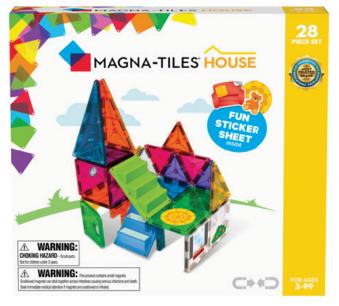

# **HOUSE**

Help kids create their dream home! With the addition of the reusable sticker sheet, children can bring houses, castles, space stations, and more to life!

Item: #18332

MSRP: \$49.99

Sets/Case: 6

Piece Count: 28

INCLUDES SPECIAL PIECES: STAIRS, DOOR, "C" & "T" PIECES