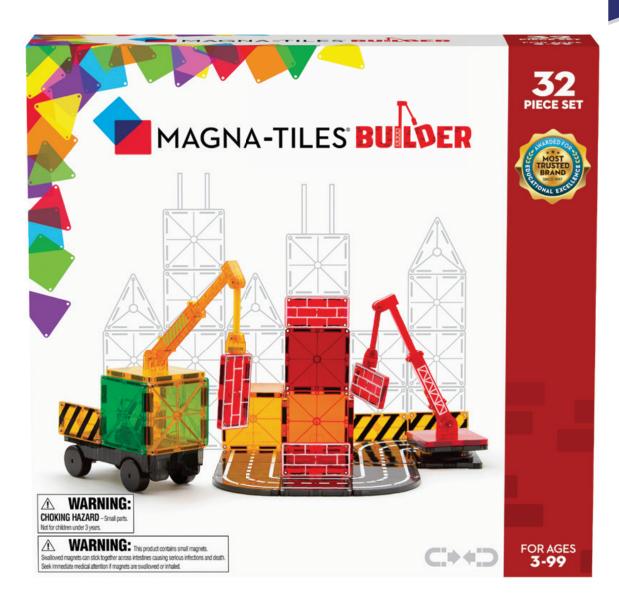

### **BUILDER**

Put a child's creativity and imagination to the test with interactive cranes and popular magnetic roads that enhance the construction aspect of building!

### **INCLUDES SPECIAL PIECES:** TWO CRANES & SPECIAL PATTERNS

Item: #21632 MSRP: \$49.99 Sets/Case: 6 Piece Count: 32