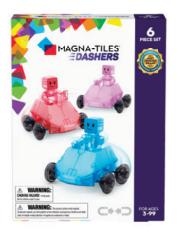

#### **DASHERS**

PROHIBITED ON amazon.

Beep, beep! The new Dashers are designed to ride along traditional Squares, as well as our new Ramps and Roads. Discover exciting, imaginative play possibilities!

Item: #23806

MSRP: \$29.99 Sets/Case: 6

Piece Count: 6