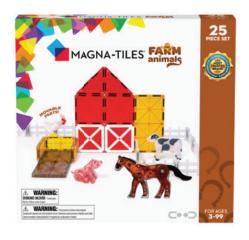

# **ANIMAL COLLECTION**

Explore diverse, dramatic landscapes and the animals that live there! Each set includes animals with movable parts and patterned pieces.

# **FARM ANIMALS**

Item: #22125

MSRP: \$39.99

Sets/Case: 6

Piece Count: 25

**FAN-FAVORITE** SETS!?

HOO WANTS SOME

**I HEARD** THEY'RE EPIG!