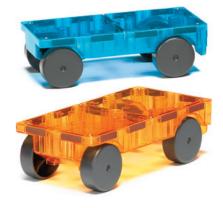

#### DOWNHILL DUO

PROHIBITED ON amazon

Kids are in the driver's seat and can easily turn their favorite build into a downhill racing adventure with just a few clicks. The possibilities are endless with new Ramps, Roads and Dashers included!

#### **DASHERS**

PROHIBITED ON amazon.

Beep, beep! The new Dashers are designed to ride along traditional Squares, as well as our new Ramps and Roads. Discover exciting, imaginative play possibilities!

Item: #23806