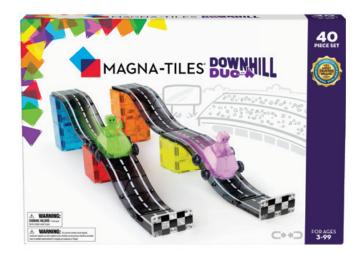

#### DOWNHILL DUO

PROHIBITED ON amazon

Kids are in the driver's seat and can easily turn their favorite build into a downhill racing adventure with just a few clicks. The possibilities are endless with new Ramps, Roads and Dashers included!

> #23840 Item:

MSRP: \$69.99

Sets/Case: 3

Piece Count: 40