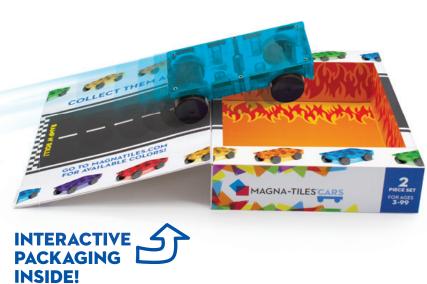

#18816 Item:

MSRP: \$29.99

Sets/Case: 6

Our popular Cars line has been refreshed for Fall 2023: Now featuring reusable and interactive packaging, as well as a rainbow of color options!

Item: #16022

MSRP: \$14.99

Sets/Case: 6 Piece Count: 2

**PURPLE & RED** 

Item: #16022PR

MSRP: \$14.99

Sets/Case: 6 Piece Count: 2

**BLUE & ORANGE** 

Item: #16022BO

MSRP: \$14.99

Sets/Case: 6 Piece Count: 2