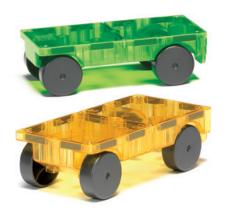

#18816 Item:

MSRP: \$29.99

Sets/Case: 6

Our popular Cars line has been refreshed for Fall 2023: Now featuring reusable and interactive packaging, as well as a rainbow of color options!

Item: #16022

MSRP: \$14.99

Sets/Case: 6 Piece Count: 2

**PURPLE & RED** 

Item: #16022PR

MSRP: \$14.99

Sets/Case: 6 Piece Count: 2

**BLUE & ORANGE** 

Item: #16022BO

MSRP: \$14.99

Sets/Case: 6 Piece Count: 2