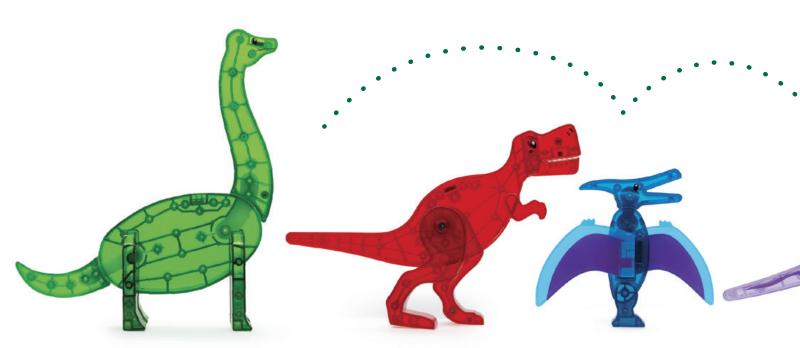

# **DINOS**

Welcome these colorful dinosaurs into the MAGNA-TILES® family! Add them to existing sets or play with them on their own. The activities are endless!