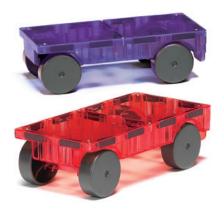

#18816 Item:

MSRP: \$29.99

Sets/Case: 6

Our popular Cars line has been refreshed for Fall 2023: Now featuring reusable and interactive packaging, as well as a rainbow of color options!

Item: #16022

MSRP: \$14.99

Sets/Case: 6 Piece Count: 2

**PURPLE & RED** 

Item: #16022PR

MSRP: \$14.99

Sets/Case: 6 Piece Count: 2

**BLUE & ORANGE** 

Item: #16022BO

MSRP: \$14.99

Sets/Case: 6 Piece Count: 2