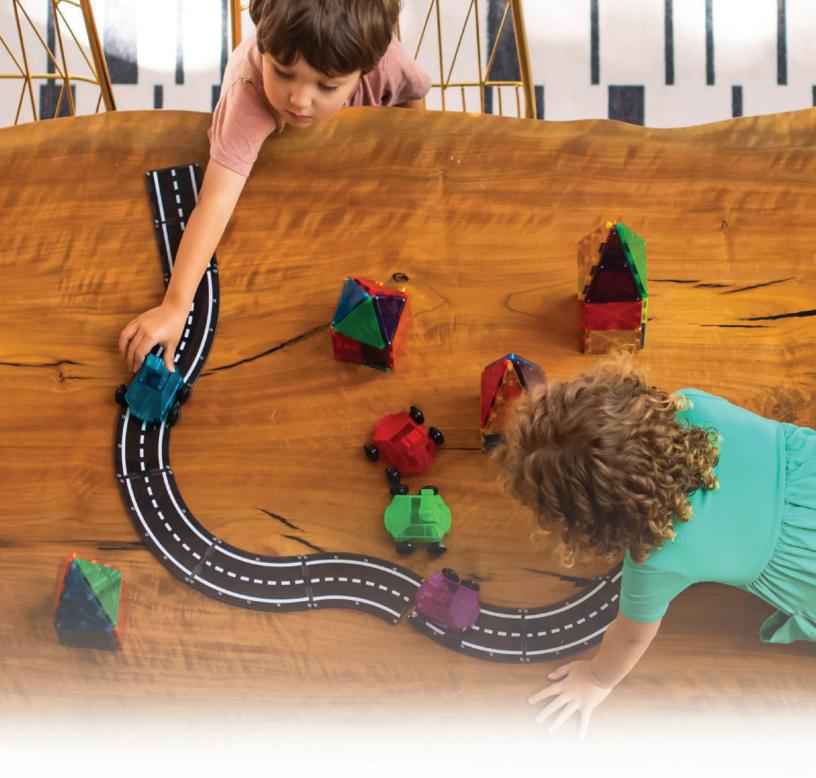

# READY, SET, GO! The MAGNA-TILES® brand is on the move with these exciting new additions for Fall 2023!

#### DOWNHILL DUO

PROHIBITED ON amazon

Kids are in the driver's seat and can easily turn their favorite build into a downhill racing adventure with just a few clicks. The possibilities are endless with new Ramps, Roads and Dashers included!

#### **DASHERS**

PROHIBITED ON amazon.

Beep, beep! The new Dashers are designed to ride along traditional Squares, as well as our new Ramps and Roads. Discover exciting, imaginative play possibilities!

Item: #23806

#### **XTRAS: ROADS**

MAGNA-TILES® fans asked and we delivered! More Roads pieces means kids have countless road configurations for their favorite toys and vehicles.

Item: #23812

MSRP: \$29.99 Sets/Case: 6