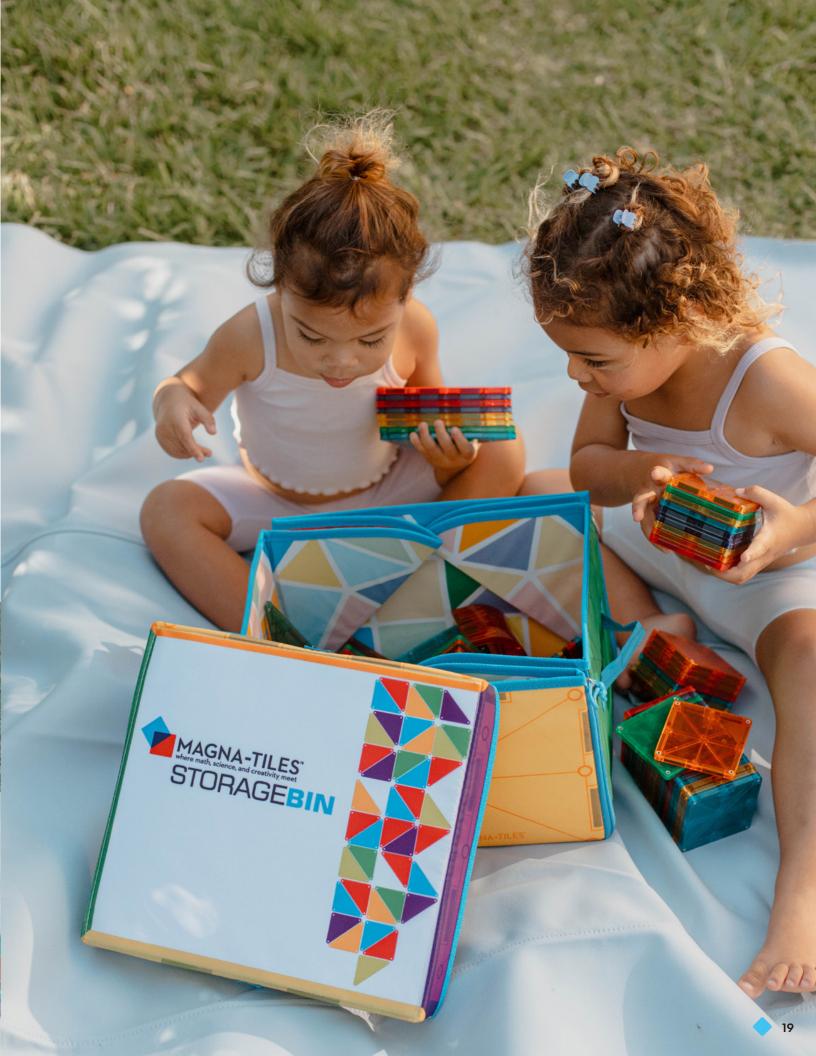

# **STORAGE BIN**

The perfect accessory for your growing MAGNA-TILES® collection! This versatile, two-in-one solution acts as a sturdy storage bin for your tiles and other toys, helping keep play areas organized.

Item:

#20200

MSRP: \$24.99

Sets/Case: 6