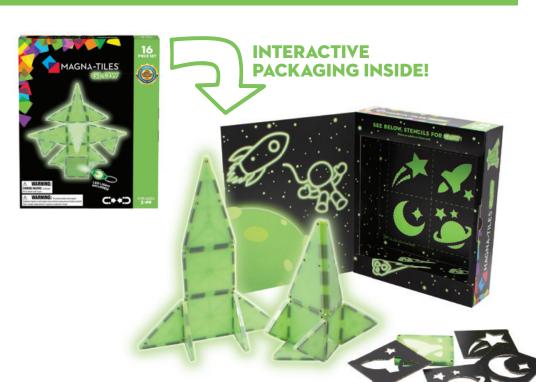

#18915 Item:

MSRP: \$29.99

Sets/Case: 6

Piece Count: 15

**NEW LOOK! GLOW** 

Creativity sparks in the dark! Explore STEAM concepts through fun experiments, unique learning activities and one-of-a-kind creations. New, interactive packaging includes space stencils for more fun!