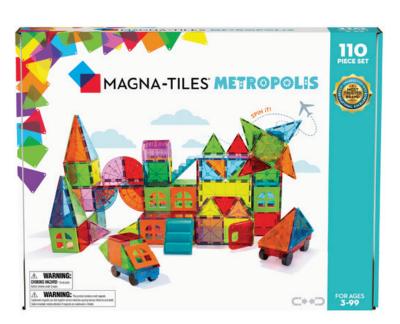

### **METROPOLIS**

While containing some of our brightest colors yet, this set includes magnetic tiles in motion, allowing children to build anything from a high-rise city skyline to a galaxy in outer space!

Item: #20110

MSRP: \$129.99

Sets/Case: 3

UNIQUE PIECES FOR NON-STOP IMAGINATION