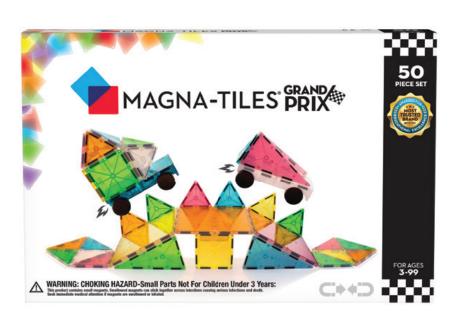

### **GRAND PRIX**

On your mark, get set, build! Kids will be racing to finish their creations with unique, frost-colored tiles and wheeled chassis pieces. Start your engines and get ready for a fun day of Meaningful Play!

Item: #15850

MSRP: \$74.99

Sets/Case: 6

Piece Count: 50

**INCLUDES UNIQUE FROSTED TILES** & TWO CARS