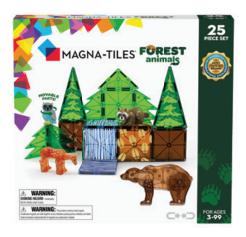

# **ANIMAL COLLECTION**

Explore diverse, dramatic landscapes and the animals that live there! Each set includes animals with movable parts and patterned pieces.

# **FOREST ANIMALS**

#22225 Item:

MSRP: \$39.99

Sets/Case: 6

Piece Count: 25