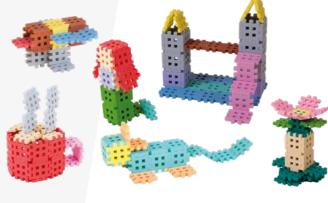

# MINI WAFFLE

innovative is their original shape

sets for the whole family. Unleash

# MINI WAFFLE **SURPRISE**

The first series of our surprise bags consists of **50 unique figures** from the Mini Waffle world. Each bag contains one mystery figure and blocks to assemble a minibuild for your character. Collect them and enhance other Mini Waffle sets by adding new figures!