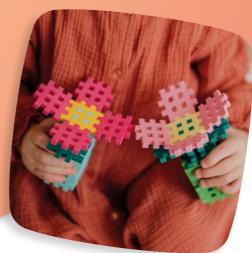

# MINI WAFFLE **PASTEL**

Building with Mini Waffles is always **great fun**, which stimulates imagination and supports development of child's psychomotor skills. Toned down, pastel colours of the well-known Mini Waffle blocks will

boost creativity, enhance building ideas and will be an excellent extension to other sets.