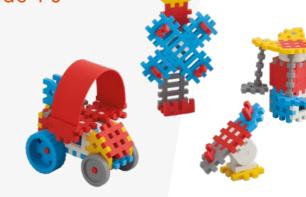

# MINI WAFFLE

innovative is their original shape

sets for the whole family. Unleash

# MICRO WAFFLE

Boost children's **harmonic development** with Micro Waffle blocks.

Follow the enclosed instruction when building sets or create your own designs. Possibilities are endless and so is **children's imagination!** 

Micro Waffle sets help practise creativity, psychomotor skills and visual-spatial perception.