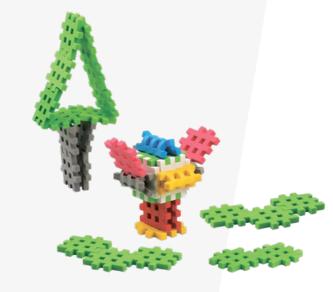

# MICRO WAFFLE

Boost children's **harmonic development** with Micro Waffle blocks.

Follow the enclosed instruction when building sets or create your own designs. Possibilities are endless and so is **children's imagination!** 

Micro Waffle sets help practise creativity, psychomotor skills and visual-spatial perception.