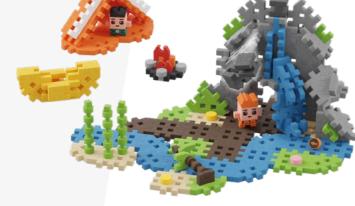

#### Treasure Island

MIN148ATI

5+ YEARS

148 PCS

x: 7.25 in y: 2.25 in z: 6.25 in

18

MINI WAFFLE CITY

Café

Food Truck

IIN148CFT

Street

MIN280CS

Shop

Port

Beach

Race

Fire Truck

House

Air Show