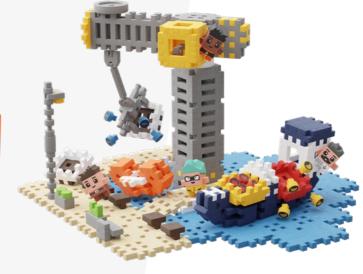

#### Port

MIN248CP

#### Street

MIN280CS

280

x: 7.75 in y: 4.75 in z: 6.9 in

#### Race

MIN80CR

80

#### Fire Truck

MIN80CFT

5+ YEARS

80

x: 3.5 in y: 2.25 in z: 6.25 in

#### Treasure Island

MIN148ATI

5+ YEARS

148 PCS

x: 7.25 in y: 2.25 in z: 6.25 in

18

MINI WAFFLE CITY

Café

Food Truck

IIN148CFT

Street

MIN280CS

Shop

Port

Beach

Race

Fire Truck

House

Air Show