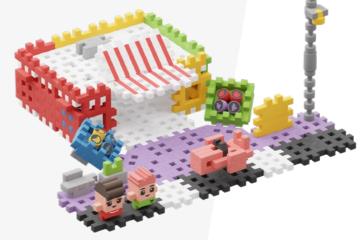

#### Shop

MIN148CS

148 PCS

y: 3.15 in z: 6.3 in

#### Treasure Island

MIN148ATI

5+ YEARS

148 PCS

x: 7.25 in y: 2.25 in z: 6.25 in

18

MINI WAFFLE CITY

Café