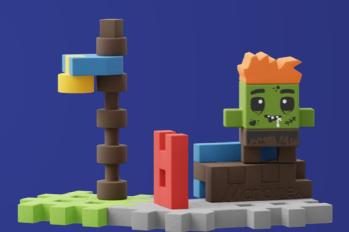

# MINI WAFFLE **SURPRISE**

The first series of our surprise bags consists of **50 unique figures** from the Mini Waffle world. Each bag contains one mystery figure and blocks to assemble a minibuild for your character. Collect them and enhance other Mini Waffle sets by adding new figures!