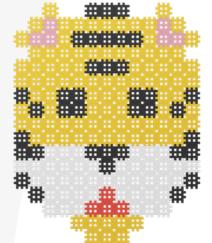

## Fox 5-105 YEARS MIC150FOX 150 x: 1.3 in y: 1.3 in z: 8 in 5 903033 903001 Dinosaur 5-105 YEARS MIC150DIN 150 x: 1.3 in y: 1.3 in z: 8 in 5 903033 903452 Koala 5-105 YEARS MIC150KOA 150 PCS x: 1.3 in y: 1.3 in z: 8 in 5 903033 903445 Tractor 5-105 YEARS MIC150TRA 150 PCS x: 1.3 in y: 1.3 in z: 8 in 5 903033 903483