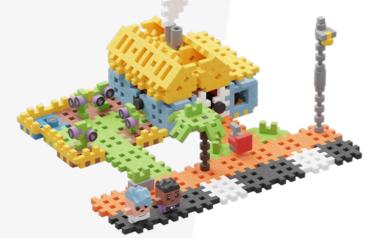

n



#### Pastel Waffles 500

MIN500P







2-102 YEARS



500





# MINI WAFFLE City

Have fun developing your imagination; spatially, and in the art of creating and telling stories.

#### Stimulate children's creativity

and let yourself be carried away by the unlimited power of fantasy. Who knows, maybe the crossroad will turn into a skyscraper? In our City, the only limit is your imagination!















15



80



x: 3.5 in y: 2.25 in z: 6.25 in



#### Port

MIN248CP



















#### Street

MIN280CS











280



x: 7.75 in y: 4.75 in z: 6.9 in



#### Race

MIN80CR











80







#### Fire Truck

MIN80CFT







5+ YEARS



80



x: 3.5 in y: 2.25 in z: 6.25 in



### Food Truck MIN148CFT







5+ YEARS



148 PCS



x: 7.25 in y: 3.15 in z: 6.3 in

















148 PCS



x: 7.25 in y: 3.15 in z: 6.3 in















148 PCS

x: 7.25 in y: 2.25 in z: 6.25 in





Secret Cave MIN148ASC











148



x: 7.25 in y: 2.25 in z: 6.25 in



#### Recycling Truck

MIN148CRT







5+ YEARS



148 PCS



x: 7.25 in y: 2.25 in z: 6.25 in



#### Shop

MIN148CS











148 PCS



y: 3.15 in z: 6.3 in



#### Air Show

MIN148CAS













148 PCS



x: 7.25 in y: 2.25 in z: 6.25 in



#### Treasure Island

MIN148ATI







5+ YEARS



148 PCS



x: 7.25 in y: 2.25 in z: 6.25 in



18

MINI WAFFLE CITY

Café



Food Truck

IIN148CFT



Street

MIN280CS



Shop



Port



Beach



Race



Fire Truck



House



Air Show



# 

#### Constructor 140

MIN140K







3-103 YEARS



140 PCS









MIN300K











300 PCS



x: 7.75 in y: 4.75