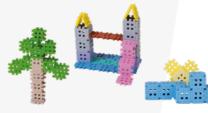

# MINI WAFFLE **PASTEL**

Building with Mini Waffles is always **great fun**, which stimulates imagination and supports development of child's psychomotor skills. Toned down, pastel colours of the well-known Mini Waffle blocks will

boost creativity, enhance building ideas and will be an excellent extension to other sets.