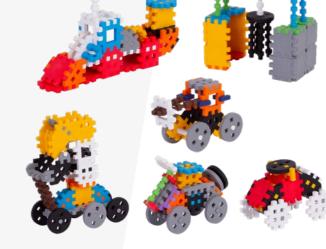

# MINI WAFFLE

innovative is their original shape

sets for the whole family. Unleash

# MICRO WAFFLE

Boost children's **harmonic development** with Micro Waffle blocks.

Follow the enclosed instruction when building sets or create your own designs. Possibilities are endless and so is **children's imagination!** 

Micro Waffle sets help practise creativity, psychomotor skills and visual-spatial perception.