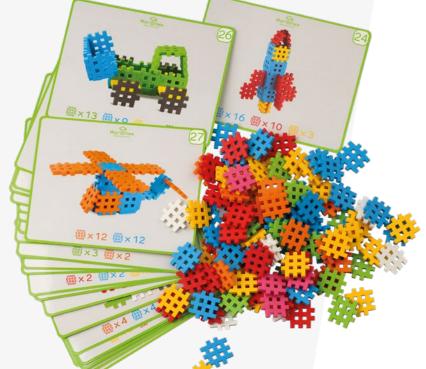

## MINI WAFFLE EDU 500

The set consists of 500 Mini Waffle blocks along with 28 cards to enhance play.

Cards 1-13 practise imitating, filling in and continuing Mini Waffle sequences, which facilitates consolidation of linear

task performance habits. Cards 14-28 are there

to assist development of 3D imagination

and improvement of hand and finger mobility.

The Edu set offers a great exercise

#### to improve logical thinking,

visual analysis and left brain hemisphere stimulation.

Edu 500 MIN500EDU