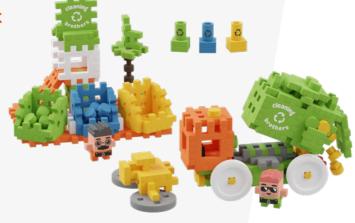

#### Recycling Truck

MIN148CRT

5+ YEARS

148 PCS

x: 7.25 in y: 2.25 in z: 6.25 in

Elephant MIC80ELE

Crab MIC80CRA

5-105

The Preschool Set **is the biggest** Micro Waffle set.

The box contains 517 pieces + extra 300, as well as instruction cards with **building idea** examples.

Get ready for hours of stimulating, creative play!

Preschool set 817 + Cards
MIC817

3-103 YEARS

817

x: 11.5 in y: 2 in z: 13.25 in

517 + 300 EXTRA