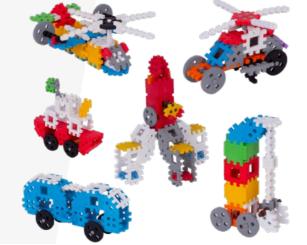

# MINI WAFFLE

innovative is their original shape

sets for the whole family. Unleash

#### Mini Waffles 70 MIN70

x: 3.5 in y: 2.25 in z: 6.25 in

#### Mini Waffles 140 MIN140

2-102

140

#### Base - 4 pieces MIN4BAS

2-102 YEARS

x: 4 in y: 0.8 in z: 4.7 in

#### Mini Waffles 300

MIN300

2-102 YEARS

300

x: 7.75 in y: 4.75 in z: 6.9 in

#### Mini Waffles 500

MIN500

2-102 YEARS

500

x: 10 in y: 7.5 in z: 7 in