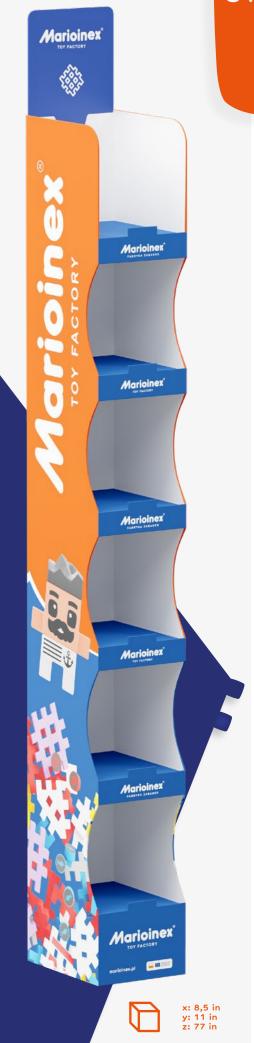

## MINI WAFFLE DISPLAY

## configurations:

Order our floor display full of Mini Waffles. It is available **in two versions**: standard, full of colours, which will surely catch customers' eye, and eco style, designed to match elegant, subtler in colour shop interiors.

The displays, with **different Mini Waffle set configurations**, are available at our
International Sales Department.

Eco

8x Cafe

**8x Fire Truck** 

4x Beach

**4x Recycling Truck** 

3x Shop

**3x Food Truck** 