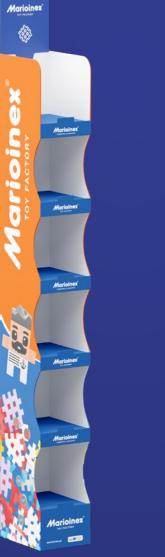

## MINI WAFFLE DISPLAY

## configurations:

Order our floor display full of Mini Waffles. It is available **in two versions**: standard, full of colours, which will surely catch customers' eye, and eco style, designed to match elegant, subtler in colour shop interiors.

The displays, with **different Mini Waffle set configurations**, are available at our
International Sales Department.

Eco

8x Cafe

**8x Fire Truck** 

4x Beach

**4x Recycling Truck** 

3x Shop

**3x Food Truck** 