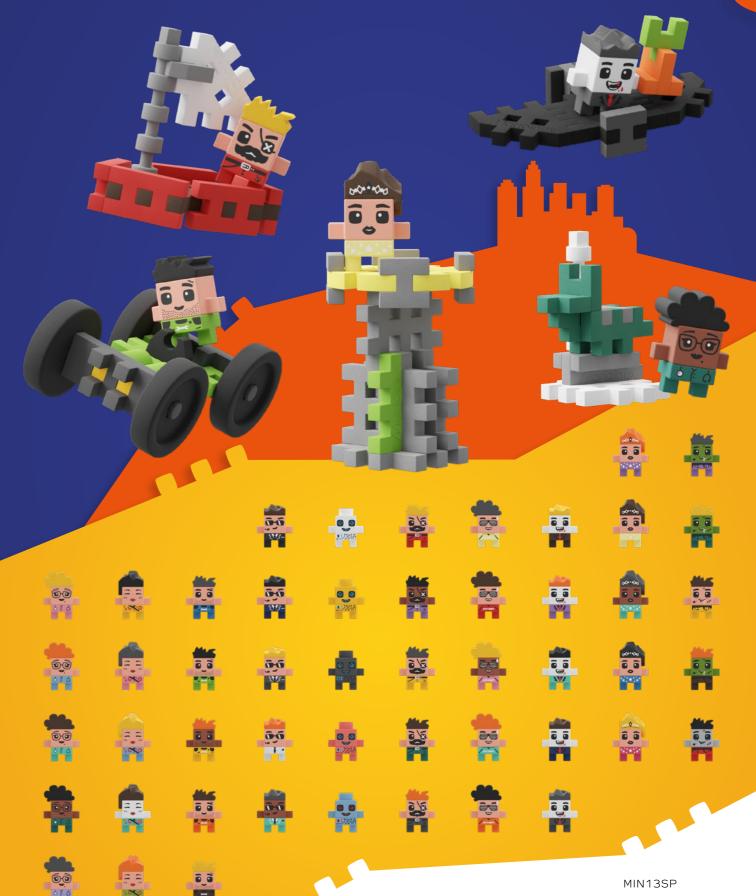

# MINI WAFFLE **SURPRISE**

The first series of our surprise bags consists of **50 unique figures** from the Mini Waffle world. Each bag contains one mystery figure and blocks to assemble a minibuild for your character. Collect them and enhance other Mini Waffle sets by adding new figures!

# 2 in 1 Figure + Mini Waffle

11