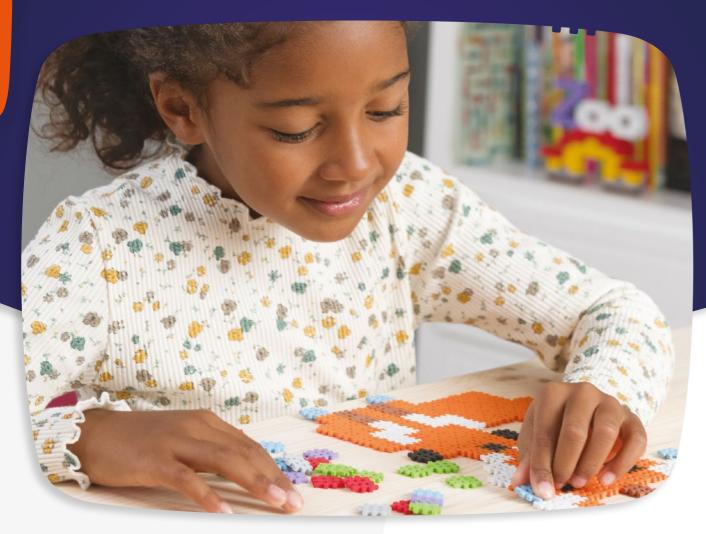

# MICRO WAFFLE

Boost children's **harmonic development** with Micro Waffle blocks.

Follow the enclosed instruction when building sets or create your own designs. Possibilities are endless and so is **children's imagination!** 

Micro Waffle sets help practise creativity, psychomotor skills and visual-spatial perception.