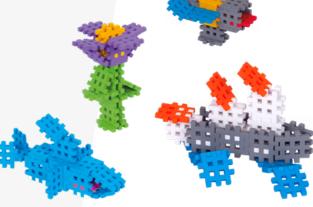

# MICRO WAFFLE

Boost children's **harmonic development** with Micro Waffle blocks.

Follow the enclosed instruction when building sets or create your own designs. Possibilities are endless and so is **children's imagination!** 

Micro Waffle sets help practise creativity, psychomotor skills and visual-spatial perception.