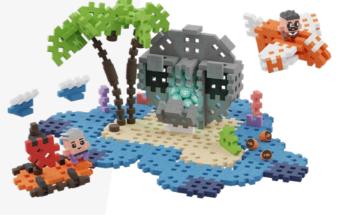

#### Treasure Island

MIN148ATI

5+ YEARS

148 PCS

x: 7.25 in y: 2.25 in z: 6.25 in

18

MINI WAFFLE CITY

Café