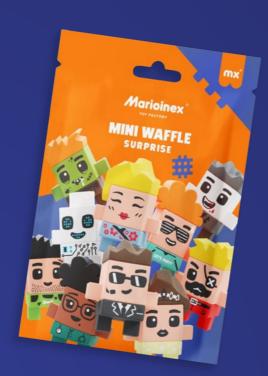

# MINI WAFFLE **SURPRISE**

The first series of our surprise bags consists of **50 unique figures** from the Mini Waffle world. Each bag contains one mystery figure and blocks to assemble a minibuild for your character. Collect them and enhance other Mini Waffle sets by adding new figures!