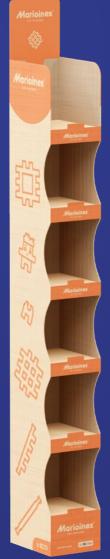

## MINI WAFFLE DISPLAY

## configurations:

Order our floor display full of Mini Waffles. It is available **in two versions**: standard, full of colours, which will surely catch customers' eye, and eco style, designed to match elegant, subtler in colour shop interiors.

The displays, with **different Mini Waffle set configurations**, are available at our
International Sales Department.

Eco

8x Cafe

**8x Fire Truck** 

4x Beach

**4x Recycling Truck** 

3x Shop

**3x Food Truck** 