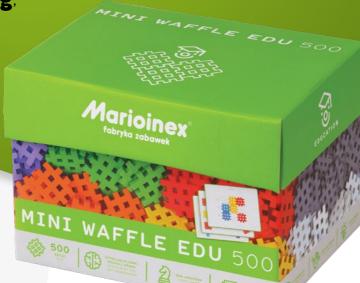

## MINI WAFFLE EDU 500

The set consists of 500 Mini Waffle blocks along with 28 cards to enhance play.

Cards 1-13 practise imitating, filling in and continuing Mini Waffle sequences, which facilitates consolidation of linear

task performance habits. Cards 14-28 are there

to assist development of 3D imagination

and improvement of hand and finger mobility.

The Edu set offers a great exercise

#### to improve logical thinking,

visual analysis and left brain hemisphere stimulation.

Edu 500 MIN500EDU