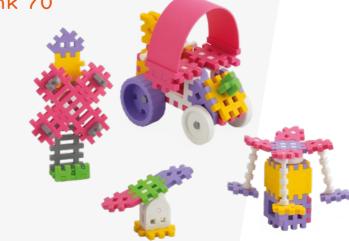

# MINI WAFFLE **PASTEL**

Building with Mini Waffles is always **great fun**, which stimulates imagination and supports development of child's psychomotor skills. Toned down, pastel colours of the well-known Mini Waffle blocks will

boost creativity, enhance building ideas and will be an excellent extension to other sets.

#### Pastel Waffles 70

MIN70P

2-102 YEARS

MIN140P

2-102 YEARS

140

#### Pastel Waffles 300

MIN300P

2-102 YEARS

300

x: 7.75 in y: 4.75 in z: 6.9 in

#### Pastel Waffles 500

MIN500P

2-102 YEARS

500