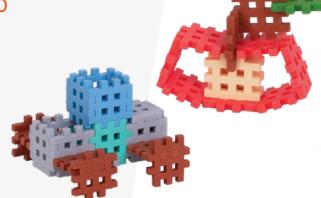

# MICRO WAFFLE

Boost children's **harmonic development** with Micro Waffle blocks.

Follow the enclosed instruction when building sets or create your own designs. Possibilities are endless and so is **children's imagination!** 

Micro Waffle sets help practise creativity, psychomotor skills and visual-spatial perception.