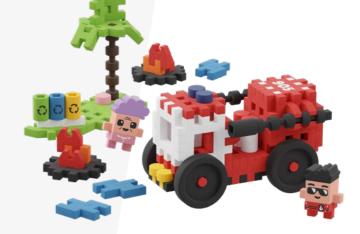

#### Fire Truck

MIN80CFT

5+ YEARS

80

x: 3.5 in y: 2.25 in z: 6.25 in

#### Recycling Truck

MIN148CRT

5+ YEARS

148 PCS

x: 7.25 in y: 2.25 in z: 6.25 in