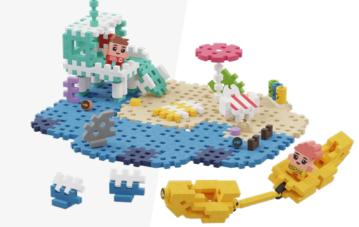

#### Treasure Island

MIN148ATI

5+ YEARS

148 PCS

x: 7.25 in y: 2.25 in z: 6.25 in

18

MINI WAFFLE CITY

Café

Food Truck

IIN148CFT

Street

MIN280CS

Shop

Port

Beach

Race

Fire Truck

House

Air Show