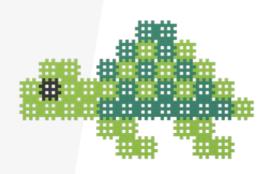

500 PCS



x: 10 in y: 7.5 in z: 7 in



#### Constructor pink 70

MIN70KG







3-103 YEARS



70 PCS



x: 3.5 in y: 2.25 in z: 6.25 in



#### Constructor pink 140

MIN140KG







3-103



140 PCS



x: 7.25 in y: 2.25 in z: 6.25 in



#### Constructor blue 70

MIN70KB







3-103 YEARS



70 PCS



x: 3.5 in y: 2.25 in z: 6.25 in



#### Constructor blue 140

MIN140KB







3-103 YEARS



140 PCS



x: 7.25 in y: 2.25 in z: 6.25 in



# MICRO WAFFLE

Boost children's **harmonic development** with Micro Waffle blocks.

Follow the enclosed instruction when building sets or create your own designs. Possibilities are endless and so is **children's imagination!** 

Micro Waffle sets help practise creativity, psychomotor skills and visual-spatial perception.



#### Turtle MIC80TUR



























5-105













Pirate

MIC230PIR

Sea set

MIC230SEA









5-105

25



x: 1.3 in y: 1.3 in z: 12 in















230



x: 1.3 in y: 1.3 in z: 12 in





5-105





x: 1.3 in y: 1.3 in z: 12 in











5-105 YEARS

150

x: 1.3 in y: 1.3 in z: 8 in

5-105 YEARS

150

x: 1.3 in y: 1.3 in z: 8 in

5-105 YEARS

150 PCS

x: 1.3 in y: 1.3 in z: 8 in

5-105 YEARS

150

x: 1.3 in y: 1.3 in z: 8 in

## Fox 5-105 YEARS MIC150FOX 150 x: 1.3 in y: 1.3 in z: 8 in 5 903033 903001 Dinosaur 5-105 YEARS MIC150DIN 150 x: 1.3 in y: 1.3 in z: 8 in 5 903033 903452 Koala 5-105 YEARS MIC150KOA 150 PCS x: 1.3 in y: 1.3 in z: 8 in 5 903033 903445 Tractor 5-105 YEARS MIC150TRA 150 PCS x: 1.3 in y: 1.3 in z: 8 in 5 903033 903483







Elephant MIC80ELE

















Crab MIC8