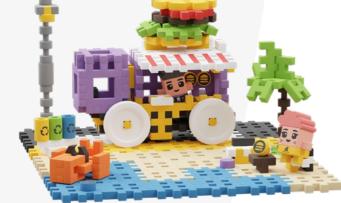

### Food Truck MIN148CFT

5+ YEARS

148 PCS

x: 7.25 in y: 3.15 in z: 6.3 in

148 PCS

x: 7.25 in y: 3.15 in z: 6.3 in

148 PCS

x: 7.25 in y: 2.25 in z: 6.25 in

#### Treasure Island

MIN148ATI

5+ YEARS

148 PCS

x: 7.25 in y: 2.25 in z: 6.25 in

18

MINI WAFFLE CITY

Café

Food Truck

IIN148CFT

Street

MIN280CS

Shop

Port

Beach

Race