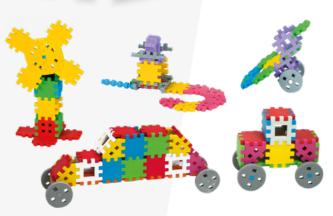

# MINI WAFFLE

innovative is their original shape

sets for the whole family. Unleash

# MICRO WAFFLE

Boost children's **harmonic development** with Micro Waffle blocks.

Follow the enclosed instruction when building sets or create your own designs. Possibilities are endless and so is **children's imagination!** 

Micro Waffle sets help practise creativity, psychomotor skills and visual-spatial perception.