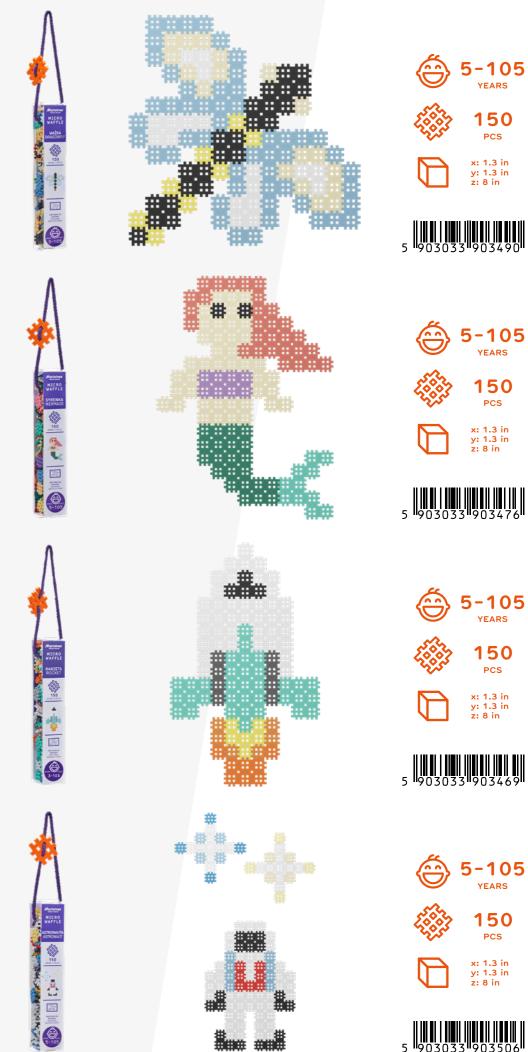

#### Turtle MIC80TUR

5-105

Pirate

MIC230PIR

Sea set

MIC230SEA

5-105

25

x: 1.3 in y: 1.3 in z: 12 in

230

x: 1.3 in y: 1.3 in z: 12 in

5-105

x: 1.3 in y: 1.3 in z: 12 in

5-105 YEARS

150

x: 1.3 in y: 1.3 in z: 8 in

5-105 YEARS

150

x: 1.3 in y: 1.3 in z: 8 in

5-105 YEARS

150 PCS

x: 1.3 in y: 1.3 in z: 8 in

5-105 YEARS

150

x: 1.3 in y: 1.3 in z: 8 in

## Fox 5-105 YEARS MIC150FOX 150 x: 1.3 in y: 1.3 in z: 8 in 5 903033 903001 Dinosaur 5-105 YEARS MIC150DIN 150 x: 1.3 in y: 1.3 in z: 8 in 5 903033 903452 Koala 5-105 YEARS MIC150KOA 150 PCS x: 1.3 in y: 1.3 in z: 8 in 5 903033 903445 Tractor 5-105 YEARS MIC150TRA 150 PCS x: 1.3 in y: 1.3 in z: 8 in 5 903033 903483