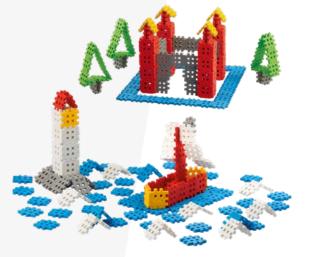

# MINI WAFFLE City

Have fun developing your imagination; spatially, and in the art of creating and telling stories.

#### Stimulate children's creativity

and let yourself be carried away by the unlimited power of fantasy. Who knows, maybe the crossroad will turn into a skyscraper? In our City, the only limit is your imagination!