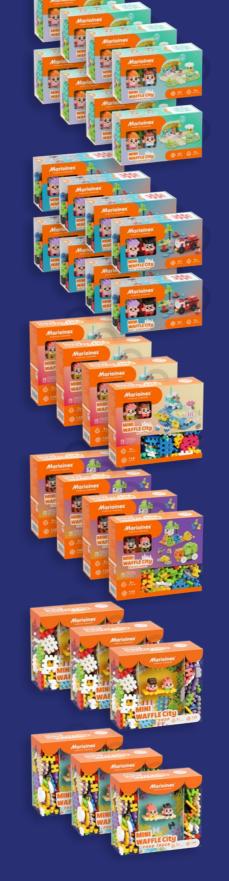

## configurations:

Order our floor display full of Mini Waffles. It is available **in two versions**: standard, full of colours, which will surely catch customers' eye, and eco style, designed to match elegant, subtler in colour shop interiors.

The displays, with **different Mini Waffle set configurations**, are available at our
International Sales Department.

Eco

8x Cafe

**8x Fire Truck** 

4x Beach

**4x Recycling Truck** 

3x Shop

**3x Food Truck** 