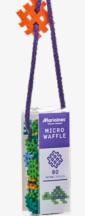

# MICRO WAFFLE

Boost children's **harmonic development** with Micro Waffle blocks.

Follow the enclosed instruction when building sets or create your own designs. Possibilities are endless and so is **children's imagination!** 

Micro Waffle sets help practise creativity, psychomotor skills and visual-spatial perception.