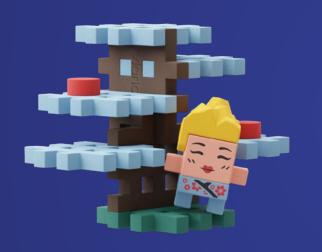

# MINI WAFFLE **SURPRISE**

The first series of our surprise bags consists of **50 unique figures** from the Mini Waffle world. Each bag contains one mystery figure and blocks to assemble a minibuild for your character. Collect them and enhance other Mini Waffle sets by adding new figures!