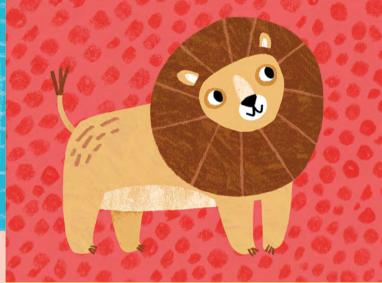

for ages 2+

3

Suuuper Size Memory Game Wild Animals

Suuuper Size Memory Game Farm Animals for ages 2+

SKU: 49122 MOQ/ CTN: 4

Each set contains: 24 large pieces/ 12 pairs Piece size: 16×16 cm/ 6×6" Box: 33×28×7 cm/ 13×11.25×2.75" Suuuper Size Memory Game Vehicles features guide for parents with creative game ideas.