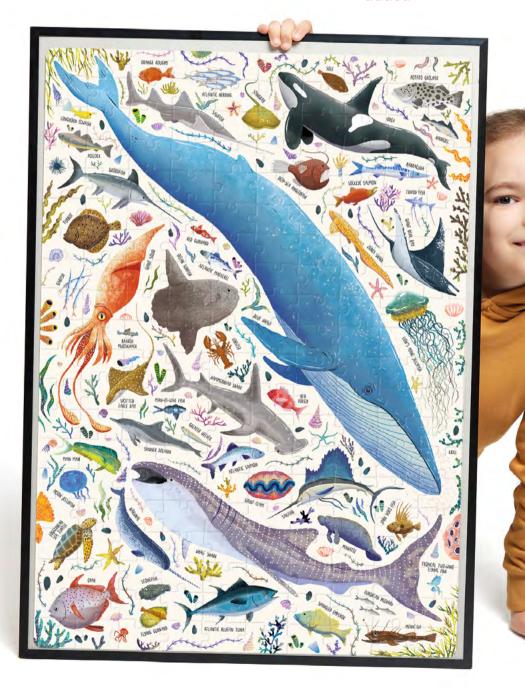

systems and organs

29

200 pieces Completed puzzle measures: 48×68 cm/ 19×26.8" Box: 16.5×19×11 cm/ 6.5×7.75×4.4"

find out more:

educational value with creature names added

 $\mathbb{C}$ 

200

Puzzlove Ocean Animals for ages 7+