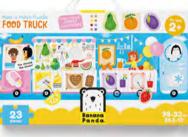

Each set contains: 23 large pieces Piece size: roughly 16.5×16.5 cm/ 6.5×6.5″ The completed puzzle measures: 98×33 cm/ 38.5×13″ Box: 33×19×7 cm/ 13x7.75x2.75"

Make-a-Match Puzzle Food Truck for ages 2+