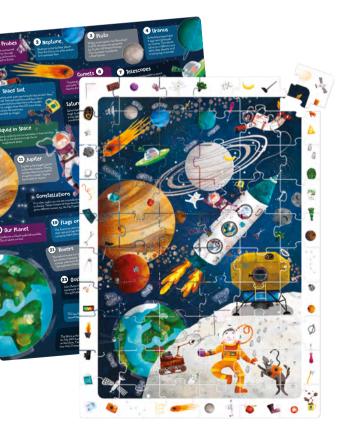

## Suuuper Size Puzzle Solar System

300 pieces + extra-large educational poster 98×68 cm/ 38.5×26.8″ Completed puzzle measures: 98×68 cm/38.5×26.8″ Box: 33×28×7 cm/ 13×11.25×2.75″

Completed puzzle measures: 68×48 cm/ 26.8×19" Box: 22×25×7 cm/ 8.7×9.8×2.75"

5 902983 490456 SKU: 49045 {ූි **23** 

Number Train for ages 3+

The completed puzzle measures: 135×23 cm/ 53×9″ Box: 33×19×7 cm/ 13×7.75×2.75"

\_\_\_\_\_ 48 cm/ 19″ \_\_\_\_\_

Figure It Out Puzzle Space for ages 2+