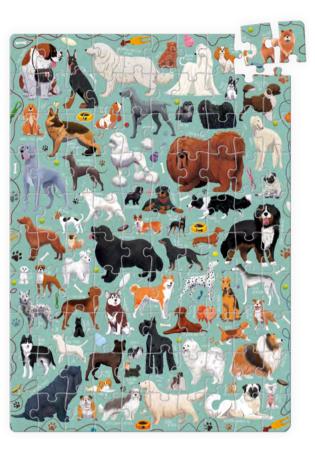

5 902983 492580 SKU: 49258 MOQ: 4/ CTN: 8

Puzzlove Dinosaurs for ages 7+

Puzzlove Dogs for ages 5+

<del>ි 100</del>

Puzzlove Cats for ages 9+

68 cm/ 26.8″

Completed puzzle measures: 48×68 cm/ 19×26.8″ Box: 16.5×19×11 cm/ 6.5×7.75×4.4″