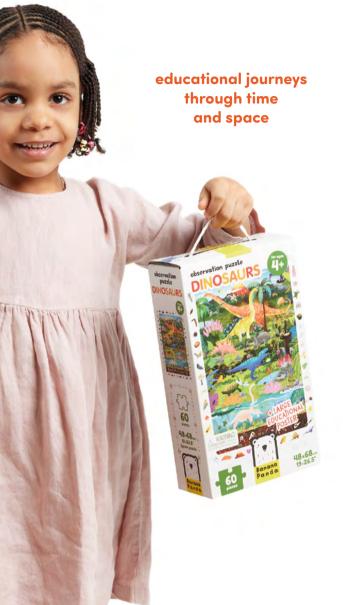

S T E M

educational poster included

**Observation Puzzle** Dinosaurs for ages 4+

48×68...

**Observation Puzzle** Space for ages 4+

**Observation Puzzle** My Body for ages 7+

**ြ} 204** 

204 pieces + double-sided educational poster 48×68 cm/ 19×26.8" Completed puzzle measures: 48×68 cm/ 19×26.8" Box: 16.5×28×7 cm/ 6.5×11.25×2.75"