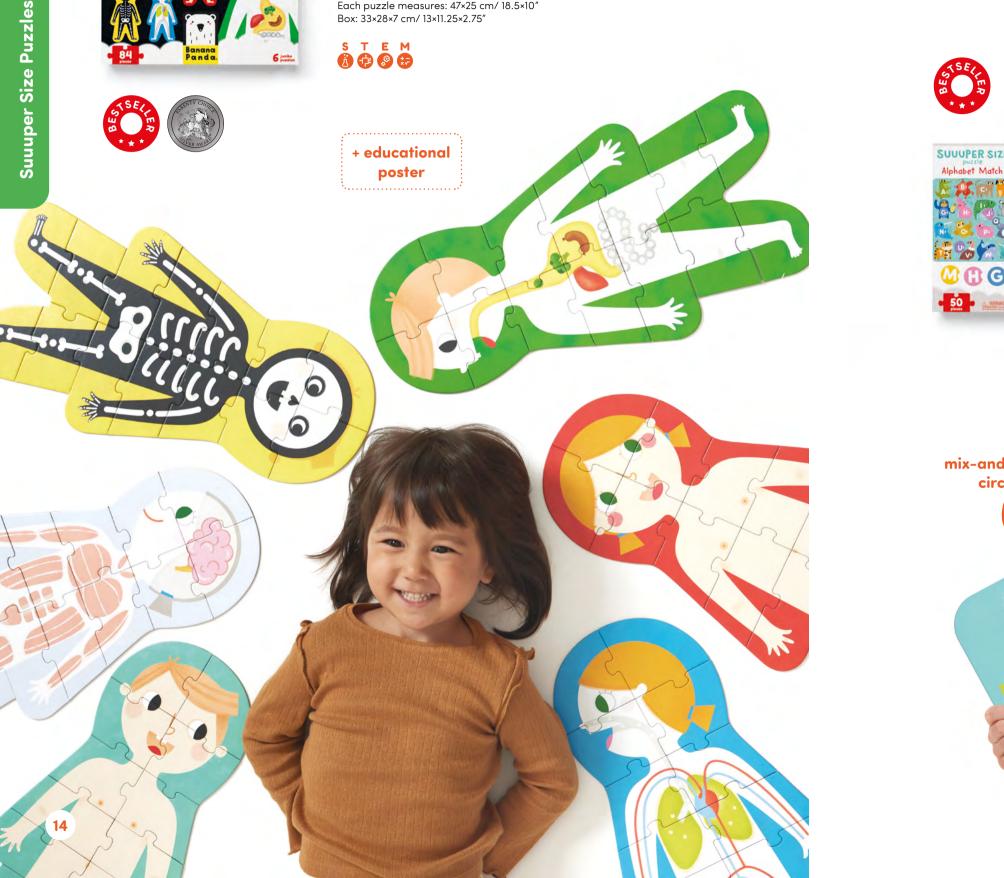

- 96 cm/ 37.5″

Suuuper Size Puzzle Farm Match Fun

upper Size puzzles My Body

Suuuper Size Puzzles My Body

for ages 3+

84 large pieces/ 6 jumbo puzzles + double-sided educational poster 48×68 cm/ 19×26.8″ Each puzzle measures: 47×25 cm/ 18.5×10″