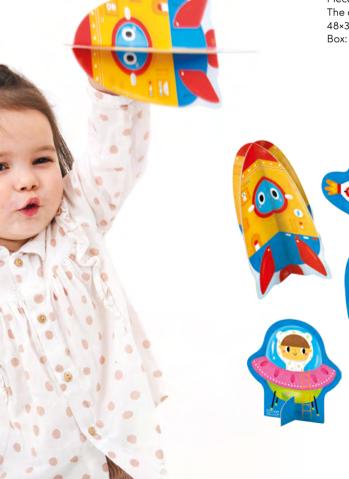

5 902983 490456 SKU: 49045 {ූි **23** 

Number Train for ages 3+

The completed puzzle measures: 135×23 cm/ 53×9″ Box: 33×19×7 cm/ 13×7.75×2.75"

\_\_\_\_\_ 48 cm/ 19″ \_\_\_\_\_

Figure It Out Puzzle Space for ages 2+