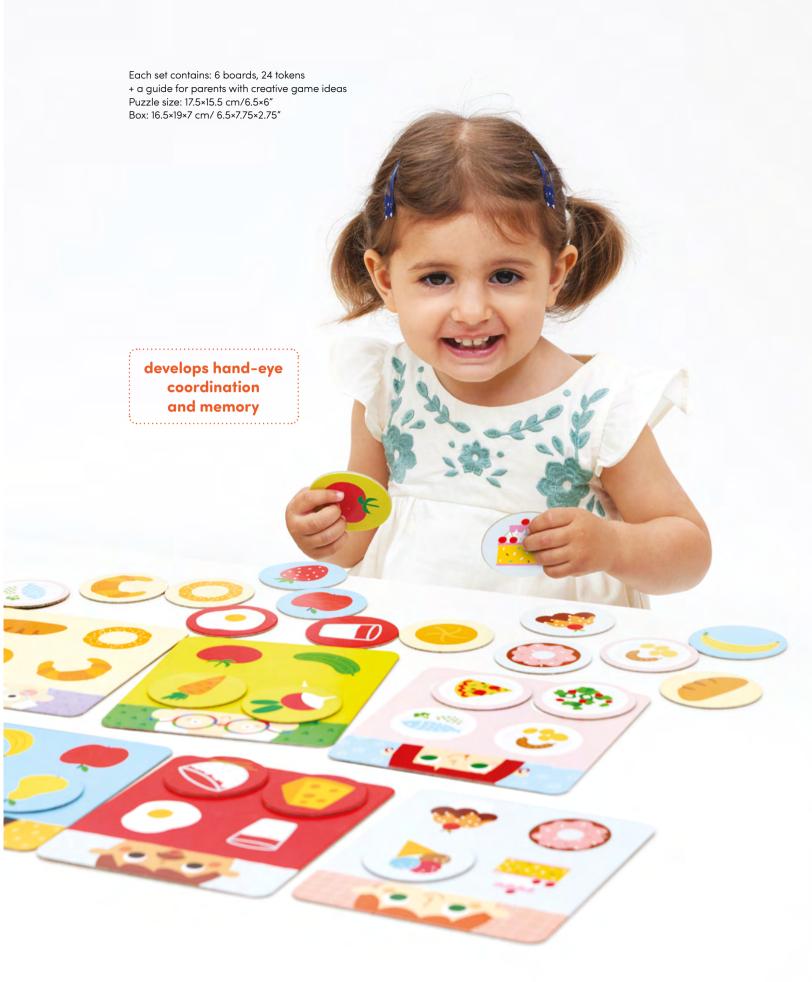

Each set contains: 24 large pieces/ 12 pairs Piece size: 16×16 cm/ 6×6" Box: 33×28×7 cm/ 13×11.25×2.75" Each game features guide for parents with creative game ideas.

find out more:

perfect for group play, e.g. in preschool