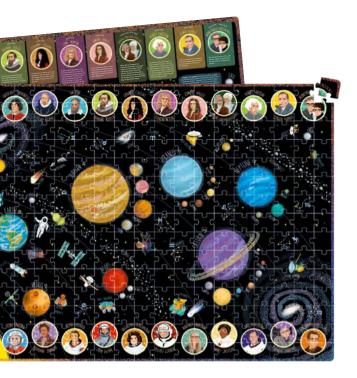

## Suuuper Size Puzzle Solar System

300 pieces + extra-large educational poster 98×68 cm/ 38.5×26.8″ Completed puzzle measures: 98×68 cm/38.5×26.8″ Box: 33×28×7 cm/ 13×11.25×2.75″

Completed puzzle measures: 68×48 cm/ 26.8×19" Box: 22×25×7 cm/ 8.7×9.8×2.75"