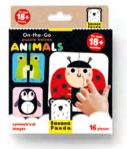

0000

2.

On-the-Go Puzzle

Ponies

for ages 3+

```
On-the-Go Puzzle
Dinosaurs
for ages 3+
```

5<sup>1</sup>902983<sup>1</sup>492030<sup>1</sup> SKU: 49203 MOQ: 8/ CTN: 24

On-the-Go Puzzles Animals/ Vehicles: 20 pieces/ 5 puzzles On-the-Go Puzzles Dinosaurs/ Ponies: 45 pieces/ 5 puzzles Each puzzle measures: 6.1×6.9 cm/ 2.75×2.5" Box: 13×17×4.5 cm/ 5.15×6.65×1.88"