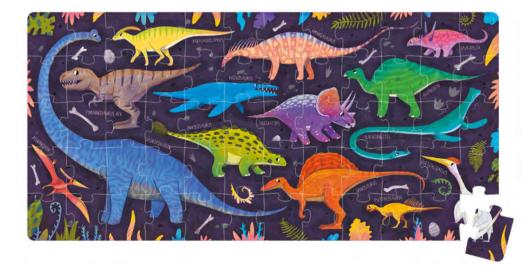

S T E M

educational poster included

**Observation Puzzle** Dinosaurs for ages 4+

48×68...

**Observation Puzzle** Space for ages 4+

**Observation Puzzle** My Body for ages 7+

**ြ} 204** 

204 pieces + double-sided educational poster 48×68 cm/ 19×26.8" Completed puzzle measures: 48×68 cm/ 19×26.8" Box: 16.5×28×7 cm/ 6.5×11.25×2.75"