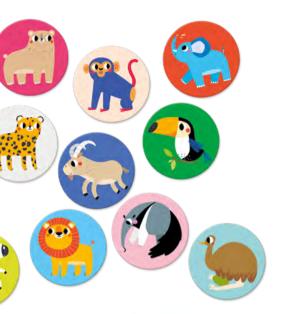

On-the-Go Memory Game Vehicles for ages 2+

5 902983<sup>1</sup>491002<sup>1</sup> SKU: 49100 MOQ: 8/ CTN: 24 **30** 

On-the-Go Memory Game Wild Animals for ages 2+

SHE P

<del>ි.</del> 20

2.

Vehicles-

00