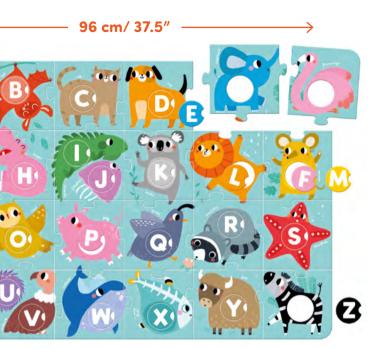

Panda.

3.

96×64.

mix-and-match circles

Suuuper Size Puzzle Alphabet Match for ages 3+

SKU: 49157 MOQ/ CTN: 4

50 large pieces + a guide for parents with creative game ideas Piece size: roughly 16×16 cm/ 6×6" The completed puzzle measures: 96×64 cm/ 37.5×25″ Box: 33×28×7 cm/ 13×11.25×2.75"