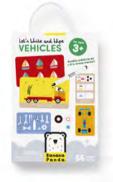

Let's Write and Wipe Vehicles for ages 3+

MOQ: 8/ CTN: 16

SKU: 77366

SKU: 77367 MOQ: 8/ CTN: 16

Animals

for ages 3+

ISBN 978-83-65773-67-8

. 56

Assortment available – see page 75

Let's Write and Wipe Numbers for ages 3+

SKU: 77364 MOQ: 8/ CTN: 16

Let's Write and Wipe Letters for ages 3+

SKU: 77365 MOQ: 8/ CTN: 16

Looong Coloring Books

The Write Grip Animals for ages 18m+