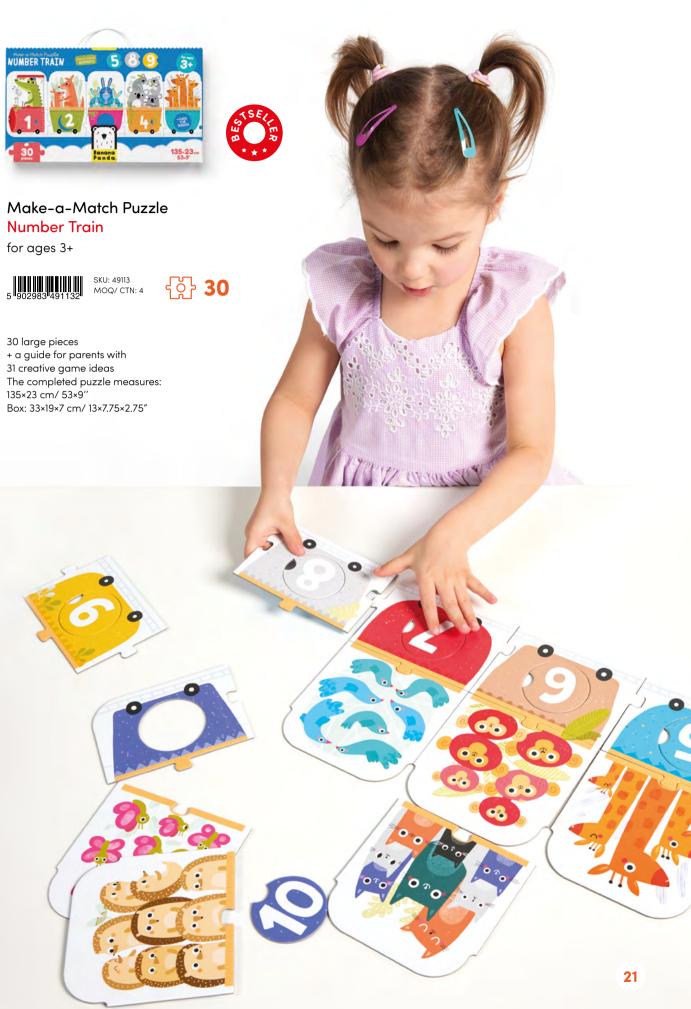

5 902983 490456 SKU: 49045 {ූි **23** 

Number Train for ages 3+

The completed puzzle measures: 135×23 cm/ 53×9″ Box: 33×19×7 cm/ 13×7.75×2.75"

\_\_\_\_\_ 48 cm/ 19″ \_\_\_\_\_

Figure It Out Puzzle Space for ages 2+