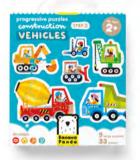

66cm / 26″ –

perfect for preschoolers who like fairy tales and magical stories

Progressive Puzzles Farm Animals: 15 puzzles/ 30 pieces Progressive Puzzles Tiny Creatures: 8 puzzles/ 32 pieces Progressive Puzzles Any Creditives of puzzles, 52 pieces Progressive Puzzles Construction Vehicles: 9 puzzles/ 33 pieces Progressive Puzzles Forest Animals: 9 puzzles/ 33 pieces Box: 16.5×19×5 cm/ 6.5×7.75×2″ find out more:

#### progressive puzzles that grow along with your child

Progressive Puzzles Construction Vehicles for ages 2+

SKU: 49205 MOQ: 5/ CTN: 10

5 902983 492054

Progressive Puzzles Forest Animals

Fun Squared Puzzles and Games