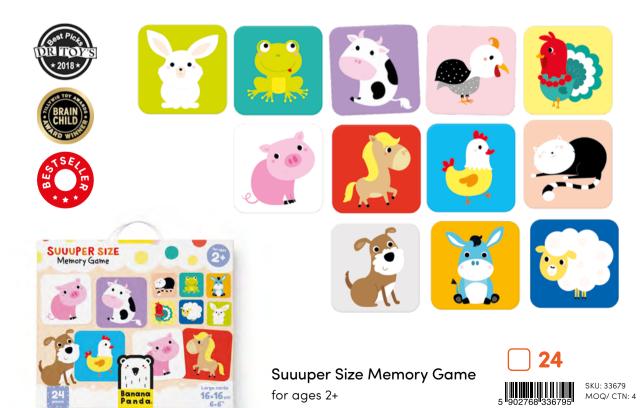

Each set contains: 24 large pieces/ 12 pairs Piece size: 16×16 cm/ 6×6" Box: 33×28×7 cm/ 13×11.25×2.75" Each game features guide for parents with creative game ideas.

find out more:

perfect for group play, e.g. in preschool

for ages 2+

3

Suuuper Size Memory Game Wild Animals

Suuuper Size Memory Game Farm Animals for ages 2+

SKU: 49122 MOQ/ CTN: 4

Each set contains: 24 large pieces/ 12 pairs Piece size: 16×16 cm/ 6×6" Box: 33×28×7 cm/ 13×11.25×2.75" Suuuper Size Memory Game Vehicles features guide for parents with creative game ideas.