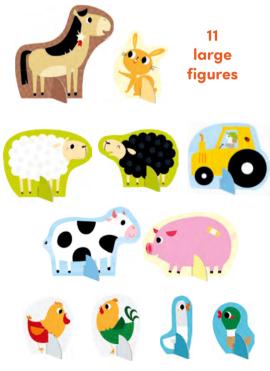

|              | Figure it Out Puzzle<br>Farm 2+                  | 5 902             | 2983 <sup>1</sup> 490326 <sup>1</sup> |     | Hands at Play<br>Dinosaurs 3+                    | 5 902             | 983"491675                   |
|--------------|--------------------------------------------------|-------------------|---------------------------------------|-----|--------------------------------------------------|-------------------|------------------------------|
|              | SKU: 49032                                       | MOQ: 4<br>CTN: 8  | MSRP: \$19.99<br>WSP: \$10            |     | SKU: 49167                                       | MOQ: 4<br>CTN: 8  | MSRP: \$19.99<br>WSP: \$10   |
|              | Let's Play<br>Yummy Bingo 18m+                   | 5 902             | 2983 491637                           |     | Let's Play<br>Habitat Bingo 2+                   | 5 902             | 983"491644                   |
|              | SKU: 49163                                       | MOQ: 4<br>CTN: 8  | MSRP: \$19.99<br>WSP: \$10            |     | SKU: 49164                                       | MOQ: 4<br>CTN: 8  | MSRP: \$19.99<br>WSP: \$10   |
|              | Let's Play<br>Dino Dominoes 2+                   | 5 902             | 2983 491651                           |     | Let's Play<br>Color Dominoes 2+                  | 5 902             | 983"491668                   |
| and a second | SKU: 49165                                       | MOQ: 4<br>CTN: 8  | MSRP: \$19.99<br>WSP: \$10            |     | SKU: 49166                                       | MOQ: 4<br>CTN: 8  | MSRP: \$19.99<br>WSP: \$10   |
|              | High Contrast<br>Baby Pack<br>0m+ 3m+ 6m+        | 9 788             | 3365 773760                           |     | Little Explorers<br>Library 1+                   | 9 788             | 365 <sup>°</sup> 773449      |
|              | SKU: 77376                                       | MOQ: 4<br>CTN: 8  | MSRP: \$19.99<br>WSP: \$10            |     | SKU: 77344                                       | MOQ: 4<br>CTN: 8  | MSRP: \$19.99<br>WSP: \$10   |
|              | High Contrast<br>Flash Cards on a Ring<br>Om+    | 9 788             | 3364 039690                           |     | High Contrast<br>Flash Cards on a Ring<br>3m+    | 9 788             | <b>3</b> 64"039706           |
|              | SKU: 03969                                       | MOQ: 5<br>CTN: 10 | MSRP: \$16.49<br>WSP: \$8.25          |     | SKU: 03970                                       | MOQ: 5<br>CTN: 10 | MSRP: \$16.49<br>WSP: \$8.25 |
|              | High Contrast<br>Baby Cards 0m+ 3m+              | 9 788             | <b>3</b> 66 76276 3                   |     | High Contrast<br>Baby Cards 6m+ 9m+              | 9 788             | 366 76277 0 <sup>1</sup>     |
|              | SKU: 76276                                       | MOQ: 5<br>CTN: 10 | MSRP: \$15.99<br>WSP: \$8             |     | SKU: 76277                                       | MOQ: 5<br>CTN: 10 | MSRP: \$15.99<br>WSP: \$8    |
|              |                                                  |                   |                                       |     |                                                  |                   |                              |
|              | High Contrast<br>Match the Twins<br>Puzzles 12m+ | 5 902             | 983 49213 9                           |     | High Contrast<br>Match the Batch<br>Puzzles 15m+ | 5 902             | 983 492122                   |
|              | SKU: 49213                                       | MOQ: 5<br>CTN: 10 | MSRP: \$15.99<br>WSP: \$8             |     | SKU: 49212                                       | MOQ: 5<br>CTN: 10 | MSRP: \$15.99<br>WSP: \$8    |
|              | Little Library<br>100 First Words 12m+           |                   | <b>3</b> 366 762992                   | NEW | Puzzle Pairs<br>First Words 15m+                 | 5 902             | 983 492610                   |
|              |                                                  | 9.190             | 5500 102332                           |     |                                                  | 0 002             | 303 432010                   |