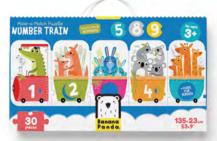

5 902983 490456 SKU: 49045 {ූි **23** 

Number Train for ages 3+

The completed puzzle measures: 135×23 cm/ 53×9″ Box: 33×19×7 cm/ 13×7.75×2.75"

\_\_\_\_\_ 48 cm/ 19″ \_\_\_\_\_

Figure It Out Puzzle Space for ages 2+