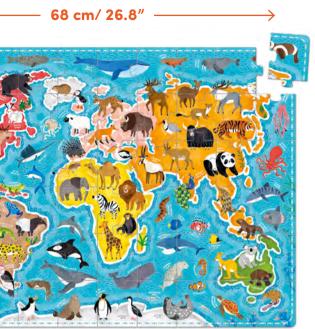

Puzzlove collection

Completed puzzle measures: 48×68 cm/ 19×26.8" Box: 16.5×19×11 cm/ 6.5×7.75×4.4"

find out more:

Puzzlove

Puzzlove Horses for ages 7+

Animals of the World for ages 4+