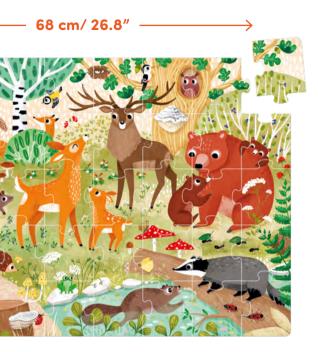

# 60

find out more:

new box size: 22×25×7 cm/ 8.7×9.8x2.75"

NEW Wild Jumbo Puzzle Forest Animals for ages 3+ 

Magical Jumbo Puzzle

— 98 cm/ 38.5″ — FIRE TRUCK FOOD TRUCK

Make-a-Match Puzzle Fire Truck for ages 2+