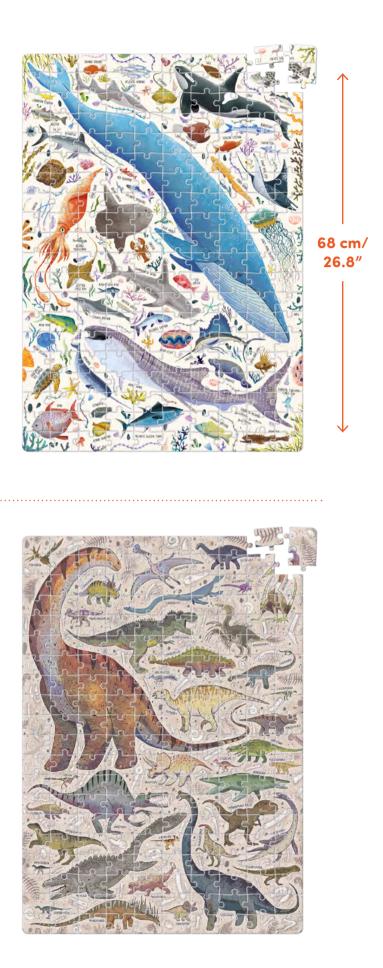

S T E M

educational poster included

**Observation Puzzle** Dinosaurs for ages 4+

48×68...

**Observation Puzzle** Space for ages 4+

**Observation Puzzle** My Body for ages 7+

**ြ} 204** 

204 pieces + double-sided educational poster 48×68 cm/ 19×26.8" Completed puzzle measures: 48×68 cm/ 19×26.8" Box: 16.5×28×7 cm/ 6.5×11.25×2.75"

systems and organs

29

200 pieces Completed puzzle measures: 48×68 cm/ 19×26.8" Box: 16.5×19×11 cm/ 6.5×7.75×4.4"

find out more:

educational value with creature names added

 $\mathbb{C}$ 

200

Puzzlove Ocean Animals for ages 7+