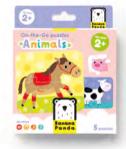

0000

2.

On-the-Go Puzzle

Ponies

for ages 3+

```
On-the-Go Puzzle
Dinosaurs
for ages 3+
```

5<sup>1</sup>902983<sup>1</sup>492030<sup>1</sup> SKU: 49203 MOQ: 8/ CTN: 24

On-the-Go Puzzles Animals/ Vehicles: 20 pieces/ 5 puzzles On-the-Go Puzzles Dinosaurs/ Ponies: 45 pieces/ 5 puzzles Each puzzle measures: 6.1×6.9 cm/ 2.75×2.5" Box: 13×17×4.5 cm/ 5.15×6.65×1.88"