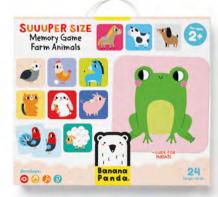

for ages 2+

3

Suuuper Size Memory Game Wild Animals

Suuuper Size Memory Game Farm Animals for ages 2+

SKU: 49122 MOQ/ CTN: 4

Each set contains: 24 large pieces/ 12 pairs Piece size: 16×16 cm/ 6×6" Box: 33×28×7 cm/ 13×11.25×2.75" Suuuper Size Memory Game Vehicles features guide for parents with creative game ideas.