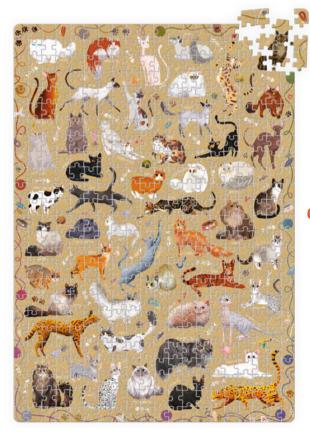

5 902983 492580 SKU: 49258 MOQ: 4/ CTN: 8

Puzzlove Dinosaurs for ages 7+

Puzzlove Dogs for ages 5+

<del>ි 100</del>

Puzzlove Cats for ages 9+

68 cm/ 26.8″

Completed puzzle measures: 48×68 cm/ 19×26.8″ Box: 16.5×19×11 cm/ 6.5×7.75×4.4″