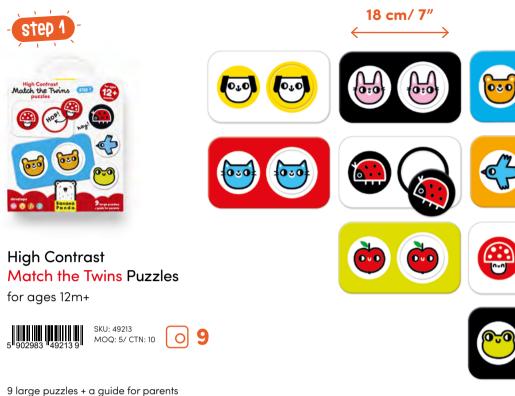

find out more:

<image>

High Contrast Baby Pack for ages 0m+ 3m+ 6m+

2 accordion books + 7 double-sided contrast cards + a guide for parents Each book measures: 98×16 cm/ 38.5×6" Each card measures: 11.5×14.5 cm/ 4.5×5" Box: 16.5×19×7 cm/ 6.5×7.75×2.75"

#### **High Contrast Baby Cards**

for ages 6m+ 9m+

12 double-sided cards + a guide for parents Box: 16.5×19×5 cm/ 6.5×7.75×2."

9 large puzzles + a guide for parents Each puzzle measures: 18×10.5 cm/ 7×4.1" Box: 16.5×19×5 cm/ 6.5×7.75×2"

High Contrast Match the Batch Puzzles for ages 15m+

8 large puzzles + a guide for parents Each puzzle measures: 16×16 cm/ 6×6" Box: 16.5×19×5 cm/ 6.5×7.75×2"

(nvn)

Each set contains: Ring-bound book (80 pages) Card size: 8.5×16 cm/ 3×6″ Box: 9×19.5×4 cm/ 3.5×7.5×1.63″