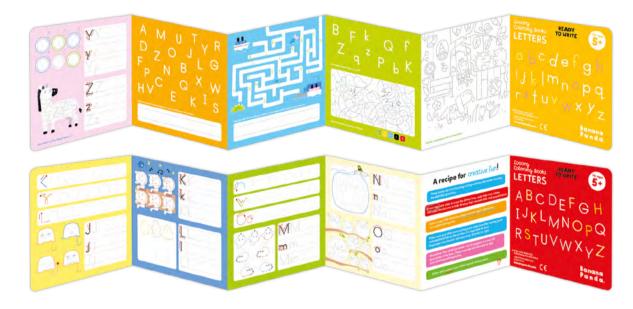

Assortment available – see page 75

Let's Write and Wipe Numbers for ages 3+

SKU: 77364 MOQ: 8/ CTN: 16

Let's Write and Wipe Letters for ages 3+

SKU: 77365 MOQ: 8/ CTN: 16

Looong Coloring Books

The Write Grip Animals for ages 18m+

SKU: 50152 MOQ: 10/ CTN: 100

for ages 18m+

Colors

The Write Grip

SKU: 50153 MOQ: 10/ CTN: 100

Ready to Color Vehicles for ages 2+

SKU: 50154 MOQ: 10/ CTN: 100

READY TO COLOR

Ready to Color Forest for ages 2+

SKU: 50155 MOQ: 10/ CTN: 100

Each set contains: 2 extra-long coloring books/ 24 pages Book size: 37.5" Box: 18×20×0.5 cm/ 7×7.88×0.06"

2

Ready to Draw Vehicles at Work for ages 3+

SKU: 50156 MOQ: 10/ CTN: 100

Ready to Draw Wonderland for ages 3+

ISBN 978-83-66501-57-7

SKU: 50157 MOQ: 10/ CTN: 100

Ready to Trace **Beginner Lines** for ages 4+

SKU: 50158 MOQ: 10/ CTN: 100

Ready to Trace Intermediate Lines for ages 4+

SKU: 50159 MOQ: 10/ CTN: 100

Ready to Write Numbers for ages 5+

A

MOQ: 10/ CTN: 100

#### 2 extra looong 96 cm/ 37.5" accordion **BOOKS**

#### Ready to Write Letters

for ages 5+

MOQ: 10/ CTN: 100

Each set contains: 2 extra-long coloring books/ 24 pages Book size: 37.5" Box: 18×20×0.5 cm/ 7×8×0.2"

2

I Love Coloring Dinosaurs for ages 4+

I Love Coloring Fairies for ages 4+