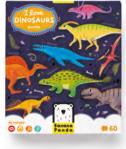

#### 66cm / 26″ —

I Love <mark>Cats</mark> Puzzle for ages 3+

I Love Unicorns Puzzle for ages 4+

Each set contains: 40 pieces Completed puzzle measures: 66×32 cm/ 26×12.6" Box: 16.5×19×5 cm/ 6.5×7.75×2"

I Love Dinosaurs Puzzle for ages 4+