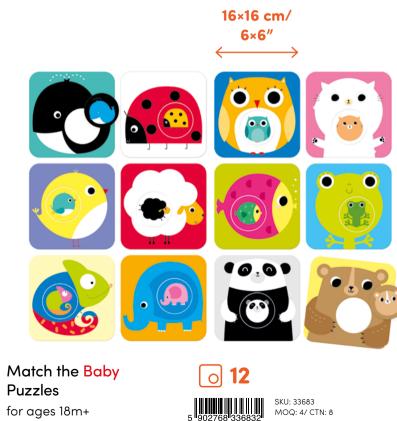

Each set contains: 24 large pieces/ 12 pairs Piece size: 16×16 cm/ 6×6" Box: 33×28×7 cm/ 13×11.25×2.75" Each game features guide for parents with creative game ideas.

find out more:

perfect for group play, e.g. in preschool

24 pieces/ 12 puzzles Match the Buddies Each puzzle measures: 18×10.5 cm/ 7×4″ Match the Baby Each puzzle measures: 16×16 cm/ 6×6″ Box: 16.5×19×7 cm/ 6.5×7.75×2.75″

11

0

.

Banana Panda.

12 large puzzles

Match the Baby