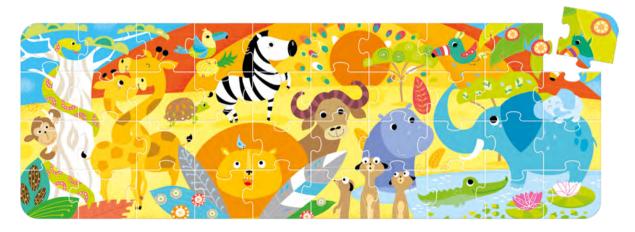

Looong Puzzle Safari for ages 3+

Piece size: roughly 10×8 cm/ 4×3" Completed puzzle measures: 98×33 cm/ 38.5×13" Box: 33×14×7 cm/ 13×5.5×2.75"

60 large pieces + double-sided educational poster 48×68 cm/ 19×26.8" Piece size: roughly 8×7 cm/ 3×3" Completed puzzle measures: 48×68 cm/ 19×26.8" Box: 16.5×28×7 cm/ 6.5×11.25×2.75"