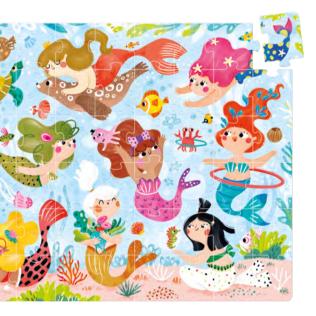

Magical jumbo pussle MERMAIDS

o 🕙 🚯 🕖

Banana Panda

# 60

find out more:

new box size: 22×25×7 cm/ 8.7×9.8x2.75"

NEW Wild Jumbo Puzzle Forest Animals for ages 3+ 

Magical Jumbo Puzzle

— 98 cm/ 38.5″ — FIRE TRUCK FOOD TRUCK

Make-a-Match Puzzle Fire Truck for ages 2+