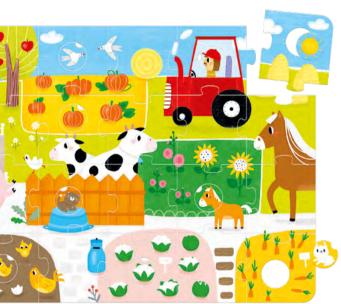

Each set contains: 34 large pieces Piece size: roughly 16×16 cm/ 6.5×6.5" Completed puzzle measures: 96×64 cm/ 37.5×25" Box: 33×28×7 cm/ 13×11.25×2.75"

> play creatively in a variety of ways!

SUUUPER SIZE puzzle Farm Match Fun Banana Panda.

- 96 cm/ 37.5″

Suuuper Size Puzzle Farm Match Fun

upper Size puzzles My Body

Suuuper Size Puzzles My Body

for ages 3+

84 large pieces/ 6 jumbo puzzles + double-sided educational poster 48×68 cm/ 19×26.8″ Each puzzle measures: 47×25 cm/ 18.5×10″