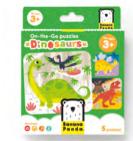

0000

2.

On-the-Go Puzzle

Ponies

for ages 3+

```
On-the-Go Puzzle
Dinosaurs
for ages 3+
```

5<sup>1</sup>902983<sup>1</sup>492030<sup>1</sup> SKU: 49203 MOQ: 8/ CTN: 24

On-the-Go Puzzles Animals/ Vehicles: 20 pieces/ 5 puzzles On-the-Go Puzzles Dinosaurs/ Ponies: 45 pieces/ 5 puzzles Each puzzle measures: 6.1×6.9 cm/ 2.75×2.5" Box: 13×17×4.5 cm/ 5.15×6.65×1.88"