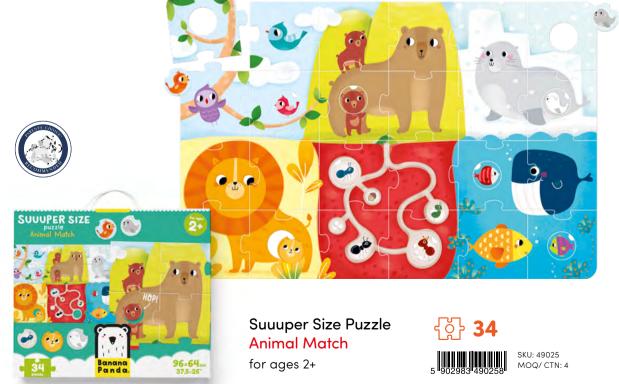

- 96 cm/ 37.5″

Suuuper Size Puzzle Farm Match Fun

upper Size puzzles My Body

Suuuper Size Puzzles My Body

for ages 3+

84 large pieces/ 6 jumbo puzzles + double-sided educational poster 48×68 cm/ 19×26.8″ Each puzzle measures: 47×25 cm/ 18.5×10″