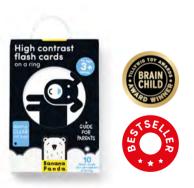

1

Ť

perfect baby shower gift

5

П

Panda.

120000

10 flash cards on a ring/ 20 illustrations + a guide for parents Card size: 9×14 cm/ 3.5×5.5" Box: 12×18.5×6 cm/ 4.9×7.25×2.4"

High Contrast Flash Cards on a Ring for ages 0m+

High Contrast Flash Cards on a Ring for ages 3m+