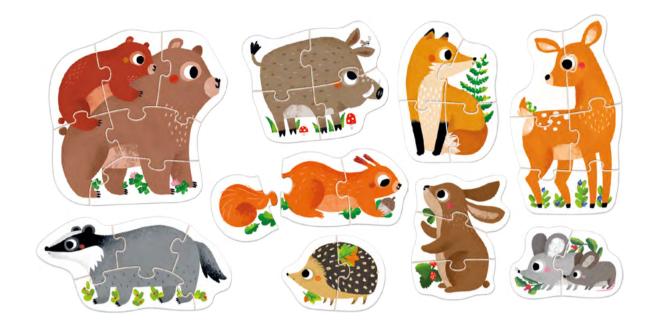

66cm / 26″ –

perfect for preschoolers who like fairy tales and magical stories

Progressive Puzzles Farm Animals: 15 puzzles/ 30 pieces Progressive Puzzles Tiny Creatures: 8 puzzles/ 32 pieces Progressive Puzzles Any Creditives of puzzles, 52 pieces Progressive Puzzles Construction Vehicles: 9 puzzles/ 33 pieces Progressive Puzzles Forest Animals: 9 puzzles/ 33 pieces Box: 16.5×19×5 cm/ 6.5×7.75×2″ find out more:

#### progressive puzzles that grow along with your child

Progressive Puzzles Construction Vehicles for ages 2+

SKU: 49205 MOQ: 5/ CTN: 10

5 902983 492054

Progressive Puzzles Forest Animals

Fun Squared Puzzles and Games