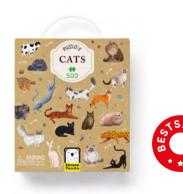

5 902983 492580 SKU: 49258 MOQ: 4/ CTN: 8

Puzzlove Dinosaurs for ages 7+

Puzzlove Dogs for ages 5+

<del>ි 100</del>

Puzzlove Cats for ages 9+

68 cm/ 26.8″

Completed puzzle measures: 48×68 cm/ 19×26.8″ Box: 16.5×19×11 cm/ 6.5×7.75×4.4″