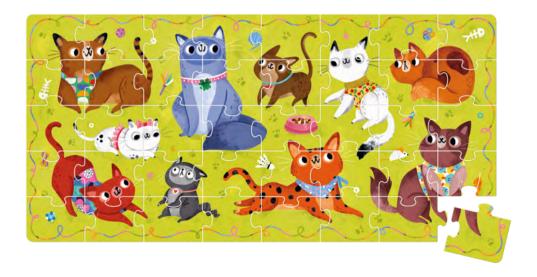

5 902983 492580 SKU: 49258 MOQ: 4/ CTN: 8

Puzzlove Dinosaurs for ages 7+

Puzzlove Dogs for ages 5+

<del>ි 100</del>

Puzzlove Cats for ages 9+

68 cm/ 26.8″

Completed puzzle measures: 48×68 cm/ 19×26.8″ Box: 16.5×19×11 cm/ 6.5×7.75×4.4″

#### 66cm / 26″ —

I Love <mark>Cats</mark> Puzzle for ages 3+

I Love Unicorns Puzzle for ages 4+

Each set contains: 40 pieces Completed puzzle measures: 66×32 cm/ 26×12.6" Box: 16.5×19×5 cm/ 6.5×7.75×2"

I Love Dinosaurs Puzzle for ages 4+