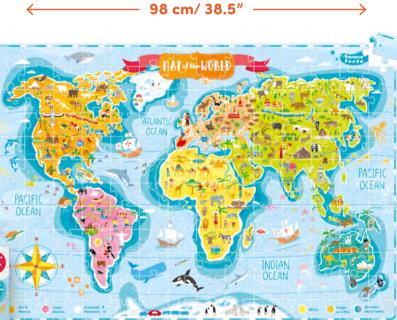

168 pieces Piece size: roughly 7×5.5 cm/ 2.5×2″ Completed puzzle measures: 98×68 cm/ 38.5×26.8″ Box: 33×28×7 cm/ 13×11.25×2.75"

S T E M

for ages 7+