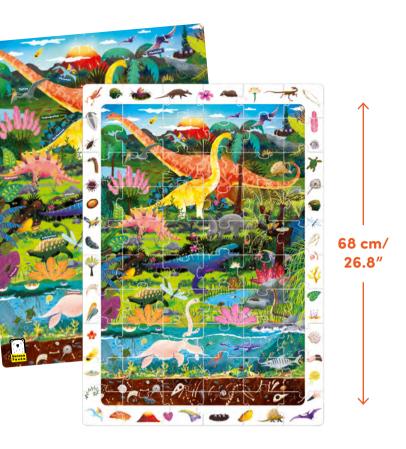

S T E M

educational poster included

**Observation Puzzle** Dinosaurs for ages 4+

48×68...

**Observation Puzzle** Space for ages 4+

**Observation Puzzle** My Body for ages 7+

**ြ} 204** 

204 pieces + double-sided educational poster 48×68 cm/ 19×26.8" Completed puzzle measures: 48×68 cm/ 19×26.8" Box: 16.5×28×7 cm/ 6.5×11.25×2.75"