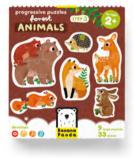

66cm / 26″ –

perfect for preschoolers who like fairy tales and magical stories

Progressive Puzzles Farm Animals: 15 puzzles/ 30 pieces Progressive Puzzles Tiny Creatures: 8 puzzles/ 32 pieces Progressive Puzzles Any Creditives of puzzles, 52 pieces Progressive Puzzles Construction Vehicles: 9 puzzles/ 33 pieces Progressive Puzzles Forest Animals: 9 puzzles/ 33 pieces Box: 16.5×19×5 cm/ 6.5×7.75×2″ find out more:

#### progressive puzzles that grow along with your child

Progressive Puzzles Construction Vehicles for ages 2+

SKU: 49205 MOQ: 5/ CTN: 10

5 902983 492054

Progressive Puzzles Forest Animals

Fun Squared Puzzles and Games