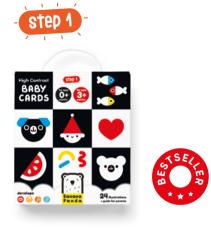

#### **High Contrast Baby Cards** for ages 0m+ 3m+

12 double-sided cards + a guide for parents Box: 16.5×19×5 cm/ 6.5×7.75×2." 12

#### **High Contrast Baby Cards**

for ages 6m+ 9m+

12 double-sided cards + a guide for parents Box: 16.5×19×5 cm/ 6.5×7.75×2."

9 large puzzles + a guide for parents Each puzzle measures: 18×10.5 cm/ 7×4.1" Box: 16.5×19×5 cm/ 6.5×7.75×2"