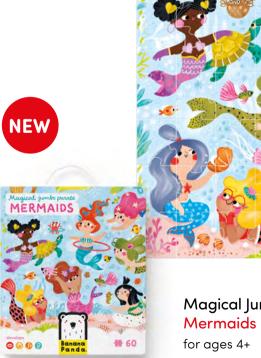

Magical jumbo pussle MERMAIDS

o 🕙 🚯 🕖

Banana Panda

# 60

find out more:

new box size: 22×25×7 cm/ 8.7×9.8x2.75"

NEW Wild Jumbo Puzzle Forest Animals for ages 3+ 

Magical Jumbo Puzzle

— 98 cm/ 38.5″ — FIRE TRUCK FOOD TRUCK

Make-a-Match Puzzle Fire Truck for ages 2+