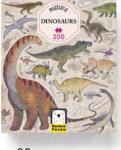

S T E M

educational poster included

**Observation Puzzle** Dinosaurs for ages 4+

48×68...

**Observation Puzzle** Space for ages 4+

**Observation Puzzle** My Body for ages 7+

**ြ} 204** 

204 pieces + double-sided educational poster 48×68 cm/ 19×26.8" Completed puzzle measures: 48×68 cm/ 19×26.8" Box: 16.5×28×7 cm/ 6.5×11.25×2.75"

systems and organs

29

200 pieces Completed puzzle measures: 48×68 cm/ 19×26.8" Box: 16.5×19×11 cm/ 6.5×7.75×4.4"

find out more:

educational value with creature names added

 $\mathbb{C}$ 

200

Puzzlove Ocean Animals for ages 7+

5 902983 492580 SKU: 49258 MOQ: 4/ CTN: 8

Puzzlove Dinosaurs for ages 7+

Puzzlove Dogs for ages 5+

<del>ි 100</del>

Puzzlove Cats for ages 9+

68 cm/ 26.8″

Completed puzzle measures: 48×68 cm/ 19×26.8″ Box: 16.5×19×11 cm/ 6.5×7.75×4.4″