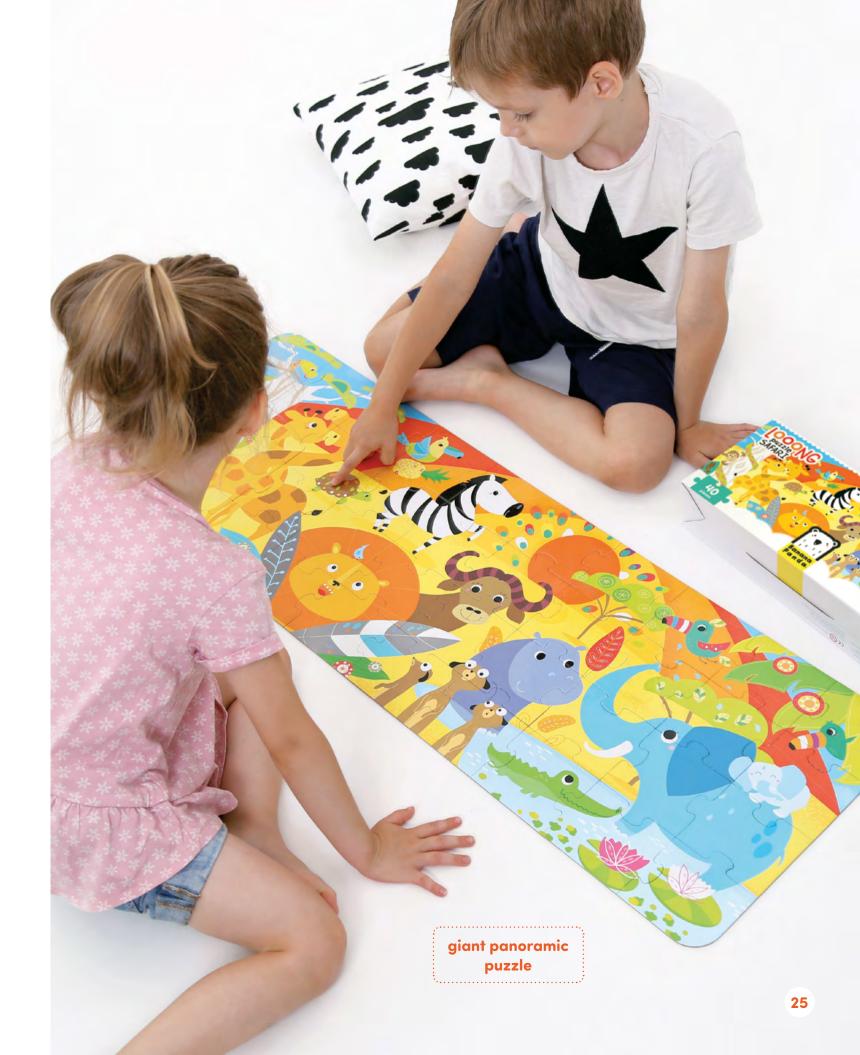

Looong Puzzle Safari for ages 3+

Piece size: roughly 10×8 cm/ 4×3" Completed puzzle measures: 98×33 cm/ 38.5×13" Box: 33×14×7 cm/ 13×5.5×2.75"

60 large pieces + double-sided educational poster 48×68 cm/ 19×26.8" Piece size: roughly 8×7 cm/ 3×3" Completed puzzle measures: 48×68 cm/ 19×26.8" Box: 16.5×28×7 cm/ 6.5×11.25×2.75"