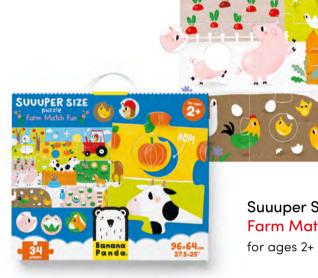

Each set contains: 34 large pieces Piece size: roughly 16×16 cm/ 6.5×6.5" Completed puzzle measures: 96×64 cm/ 37.5×25" Box: 33×28×7 cm/ 13×11.25×2.75"

> play creatively in a variety of ways!

SUUUPER SIZE puzzle Farm Match Fun Banana Panda.