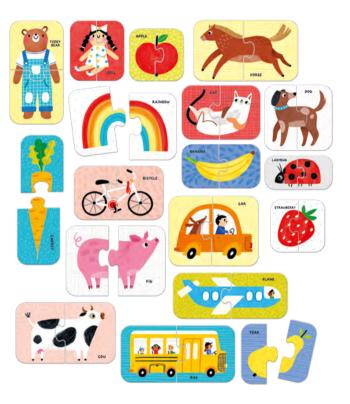

#### Each set contains: 18 puzzles/ 36 pieces Box: 16.5×19×5 cm/ 6.5×7.75×2"

 $\rightarrow$ 

Fun Squared Puzzles and Games

**Puzzle Pairs** First Words for ages 15m+

NEW

18

Each set contains: 40 pieces Completed puzzle measures: 66×32 cm/ 26×12.6″ Box: 16.5×19×5 cm/ 6.5×7.75×2″