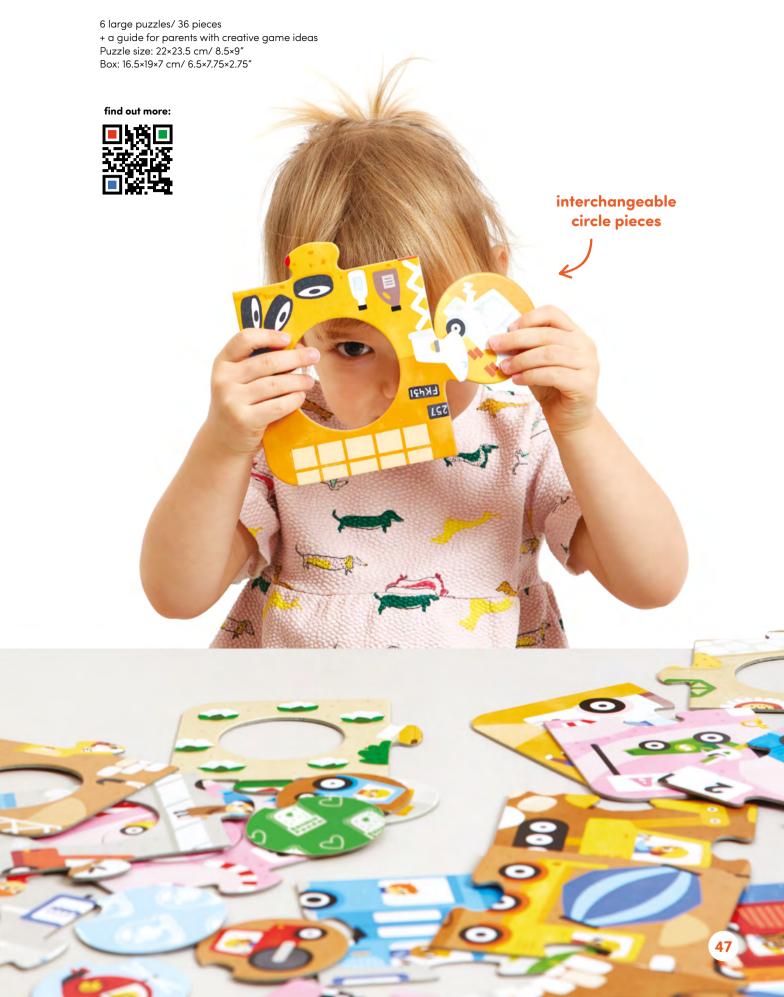

#### Each set contains: 18 puzzles/ 36 pieces Box: 16.5×19×5 cm/ 6.5×7.75×2"

 $\rightarrow$ 

Fun Squared Puzzles and Games

**Puzzle Pairs** First Words for ages 15m+

NEW

18

Each set contains: 40 pieces Completed puzzle measures: 66×32 cm/ 26×12.6″ Box: 16.5×19×5 cm/ 6.5×7.75×2″