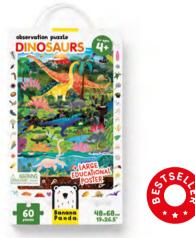

S T E M

educational poster included

**Observation Puzzle** Dinosaurs for ages 4+

48×68...

**Observation Puzzle** Space for ages 4+

**Observation Puzzle** My Body for ages 7+

**ြ} 204** 

204 pieces + double-sided educational poster 48×68 cm/ 19×26.8" Completed puzzle measures: 48×68 cm/ 19×26.8" Box: 16.5×28×7 cm/ 6.5×11.25×2.75"