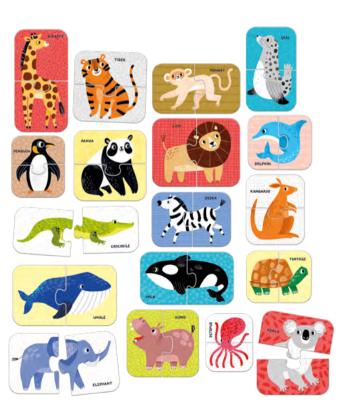

| NEW    | Puzzle Pairs<br>Wild Animals 18m+                  |                 |                          | NEW                                                                                                                                                                                                                                                                                                                                                                                                                                                                                                                                                                                                                                                                                                                                                                                                                                                                                                                                                                                                                                                                                                                                                                                                                                                                                                                                                                                                                                                                                                                                                                    | l Love Dogs<br>Puzzle 3+                           | 5 902983 492870 |                         |  |
|--------|----------------------------------------------------|-----------------|--------------------------|------------------------------------------------------------------------------------------------------------------------------------------------------------------------------------------------------------------------------------------------------------------------------------------------------------------------------------------------------------------------------------------------------------------------------------------------------------------------------------------------------------------------------------------------------------------------------------------------------------------------------------------------------------------------------------------------------------------------------------------------------------------------------------------------------------------------------------------------------------------------------------------------------------------------------------------------------------------------------------------------------------------------------------------------------------------------------------------------------------------------------------------------------------------------------------------------------------------------------------------------------------------------------------------------------------------------------------------------------------------------------------------------------------------------------------------------------------------------------------------------------------------------------------------------------------------------|----------------------------------------------------|-----------------|-------------------------|--|
| 57+0 M |                                                    | MOQ: 5          | MSRP: \$15.99            | 6744 M                                                                                                                                                                                                                                                                                                                                                                                                                                                                                                                                                                                                                                                                                                                                                                                                                                                                                                                                                                                                                                                                                                                                                                                                                                                                                                                                                                                                                                                                                                                                                                 |                                                    | MOQ: 5          | MSRP: \$15.9            |  |
|        | SKU: 49262                                         | CTN: 10         | WSP: \$8                 |                                                                                                                                                                                                                                                                                                                                                                                                                                                                                                                                                                                                                                                                                                                                                                                                                                                                                                                                                                                                                                                                                                                                                                                                                                                                                                                                                                                                                                                                                                                                                                        | SKU: 49287                                         | CTN: 10         | WSP: \$8                |  |
| NEW    | l Love Cats<br>Puzzle 3+                           | 5 902           | 2983 492887              | NEW                                                                                                                                                                                                                                                                                                                                                                                                                                                                                                                                                                                                                                                                                                                                                                                                                                                                                                                                                                                                                                                                                                                                                                                                                                                                                                                                                                                                                                                                                                                                                                    | l Love Unicorns<br>Puzzle 4+                       | 5 902           | 2983 <sup>°</sup> 49264 |  |
|        |                                                    | MOQ: 5          | MSRP: \$15.99            |                                                                                                                                                                                                                                                                                                                                                                                                                                                                                                                                                                                                                                                                                                                                                                                                                                                                                                                                                                                                                                                                                                                                                                                                                                                                                                                                                                                                                                                                                                                                                                        |                                                    | MOQ: 5          | MSRP: \$15.9            |  |
|        | SKU: 49288                                         | CTN: 10         | WSP: \$8                 |                                                                                                                                                                                                                                                                                                                                                                                                                                                                                                                                                                                                                                                                                                                                                                                                                                                                                                                                                                                                                                                                                                                                                                                                                                                                                                                                                                                                                                                                                                                                                                        | SKU: 49264                                         | CTN: 10         | WSP: \$8                |  |
| NEW    | l Love Dinosaurs<br>Puzzle 4+                      | 5 902           | 2983 <sup>1</sup> 492634 |                                                                                                                                                                                                                                                                                                                                                                                                                                                                                                                                                                                                                                                                                                                                                                                                                                                                                                                                                                                                                                                                                                                                                                                                                                                                                                                                                                                                                                                                                                                                                                        | Progressive Puzzles<br>Farm Animals 18m+           | 5 902           | 983 492085              |  |
|        |                                                    | MOQ: 5          | MSRP: \$15.99            |                                                                                                                                                                                                                                                                                                                                                                                                                                                                                                                                                                                                                                                                                                                                                                                                                                                                                                                                                                                                                                                                                                                                                                                                                                                                                                                                                                                                                                                                                                                                                                        |                                                    | MOQ: 5          | MSRP: \$15.9            |  |
|        | SKU: 49263                                         | CTN: 10         | WSP: \$8                 |                                                                                                                                                                                                                                                                                                                                                                                                                                                                                                                                                                                                                                                                                                                                                                                                                                                                                                                                                                                                                                                                                                                                                                                                                                                                                                                                                                                                                                                                                                                                                                        | SKU: 49208                                         | CTN: 10         | WSP: \$8                |  |
|        | Progressive Puzzles<br>Tiny Creatures 2+           |                 | 2983 492078              |                                                                                                                                                                                                                                                                                                                                                                                                                                                                                                                                                                                                                                                                                                                                                                                                                                                                                                                                                                                                                                                                                                                                                                                                                                                                                                                                                                                                                                                                                                                                                                        | Progressive Puzzles<br>Construction Vehicles<br>2+ | 5 902983 49205  |                         |  |
|        |                                                    | MOQ: 5          | MSRP: \$15.99            |                                                                                                                                                                                                                                                                                                                                                                                                                                                                                                                                                                                                                                                                                                                                                                                                                                                                                                                                                                                                                                                                                                                                                                                                                                                                                                                                                                                                                                                                                                                                                                        |                                                    | MOQ: 5          | MSRP: \$15.9            |  |
|        | SKU: 49207                                         | CTN: 10         | WSP: \$8                 |                                                                                                                                                                                                                                                                                                                                                                                                                                                                                                                                                                                                                                                                                                                                                                                                                                                                                                                                                                                                                                                                                                                                                                                                                                                                                                                                                                                                                                                                                                                                                                        | SKU: 49205                                         | CTN: 10         | WSP: \$8                |  |
|        | Progressive Puzzles<br>Forest Animals 2+           | 5 902           | 2983 492061              |                                                                                                                                                                                                                                                                                                                                                                                                                                                                                                                                                                                                                                                                                                                                                                                                                                                                                                                                                                                                                                                                                                                                                                                                                                                                                                                                                                                                                                                                                                                                                                        | On-the-Go Puzzle<br>Discovering Circles<br>12m+    | 5 902           | 2983"490982             |  |
|        |                                                    | MOQ: 5          | MSRP: \$15.99            |                                                                                                                                                                                                                                                                                                                                                                                                                                                                                                                                                                                                                                                                                                                                                                                                                                                                                                                                                                                                                                                                                                                                                                                                                                                                                                                                                                                                                                                                                                                                                                        |                                                    | MOQ: 8          | MSRP: \$9.99            |  |
|        | SKU: 49206                                         | CTN: 10         | WSP: \$8                 |                                                                                                                                                                                                                                                                                                                                                                                                                                                                                                                                                                                                                                                                                                                                                                                                                                                                                                                                                                                                                                                                                                                                                                                                                                                                                                                                                                                                                                                                                                                                                                        | SKU: 49098                                         | CTN: 24         | WSP: \$5                |  |
|        | On-the-Go Puzzle<br>Discovering Shapes<br>18m+     | 5 902           | 2983 490999              |                                                                                                                                                                                                                                                                                                                                                                                                                                                                                                                                                                                                                                                                                                                                                                                                                                                                                                                                                                                                                                                                                                                                                                                                                                                                                                                                                                                                                                                                                                                                                                        | On-the-Go Puzzle<br>Halves Faces 15m+              | 5 902           | 2983"491057             |  |
|        |                                                    | MOQ: 8          | MSRP: \$9.99             |                                                                                                                                                                                                                                                                                                                                                                                                                                                                                                                                                                                                                                                                                                                                                                                                                                                                                                                                                                                                                                                                                                                                                                                                                                                                                                                                                                                                                                                                                                                                                                        |                                                    | MOQ: 8          | MSRP: \$9.99            |  |
|        | SKU: 49099                                         | CTN: 24         | WSP: \$5                 |                                                                                                                                                                                                                                                                                                                                                                                                                                                                                                                                                                                                                                                                                                                                                                                                                                                                                                                                                                                                                                                                                                                                                                                                                                                                                                                                                                                                                                                                                                                                                                        | SKU: 49105                                         | CTN: 24         | WSP: \$5                |  |
|        | On-the-Go Puzzle<br>Halves Animals 18m+            | 5 902983 491040 |                          |                                                                                                                                                                                                                                                                                                                                                                                                                                                                                                                                                                                                                                                                                                                                                                                                                                                                                                                                                                                                                                                                                                                                                                                                                                                                                                                                                                                                                                                                                                                                                                        | On-the-Go Puzzle<br>Memory Game<br>Vehicles 2+     | 5 902           | 2983"491002             |  |
|        |                                                    | MOQ: 8          | MSRP: \$9.99             | ALCON DEC ALCON                                                                                                                                                                                                                                                                                                                                                                                                                                                                                                                                                                                                                                                                                                                                                                                                                                                                                                                                                                                                                                                                                                                                                                                                                                                                                                                                                                                                                                                                                                                                                        |                                                    | MOQ: 8          | MSRP: \$9.99            |  |
|        | SKU: 49104                                         | CTN: 24         | WSP: \$5                 |                                                                                                                                                                                                                                                                                                                                                                                                                                                                                                                                                                                                                                                                                                                                                                                                                                                                                                                                                                                                                                                                                                                                                                                                                                                                                                                                                                                                                                                                                                                                                                        | SKU: 49100                                         | CTN: 24         | WSP: \$5                |  |
|        | On-the-Go Puzzle<br>Memory Game<br>Wild Animals 2+ | 5 902           | 2983"491019"             |                                                                                                                                                                                                                                                                                                                                                                                                                                                                                                                                                                                                                                                                                                                                                                                                                                                                                                                                                                                                                                                                                                                                                                                                                                                                                                                                                                                                                                                                                                                                                                        | On-the-Go Puzzles<br>Animals 2+                    | 5 902           | 2983 492016             |  |
| 0.00   |                                                    | MOQ: 8          | MSRP: \$9.99             | ALL AND ADDRESS ADDRES |                                                    | MOQ: 8          | MSRP: \$9.99            |  |
|        |                                                    | _               |                          |                                                                                                                                                                                                                                                                                                                                                                                                                                                                                                                                                                                                                                                                                                                                                                                                                                                                                                                                                                                                                                                                                                                                                                                                                                                                                                                                                                                                                                                                                                                                                                        |                                                    | CTN: 24         |                         |  |