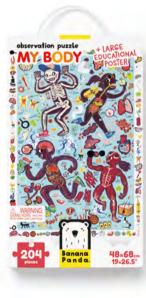

- 96 cm/ 37.5″

Suuuper Size Puzzle Farm Match Fun

upper Size puzzles My Body

Suuuper Size Puzzles My Body

for ages 3+

84 large pieces/ 6 jumbo puzzles + double-sided educational poster 48×68 cm/ 19×26.8″ Each puzzle measures: 47×25 cm/ 18.5×10″

S T E M

educational poster included

**Observation Puzzle** Dinosaurs for ages 4+

48×68...

**Observation Puzzle** Space for ages 4+

**Observation Puzzle** My Body for ages 7+

**ြ} 204** 

204 pieces + double-sided educational poster 48×68 cm/ 19×26.8" Completed puzzle measures: 48×68 cm/ 19×26.8" Box: 16.5×28×7 cm/ 6.5×11.25×2.75"

systems and organs

29

200 pieces Completed puzzle measures: 48×68 cm/ 19×26.8" Box: 16.5×19×11 cm/ 6.5×7.75×4.4"

find out more:

educational value with creature names added

 $\mathbb{C}$ 

200

Puzzlove Ocean Animals for ages 7+