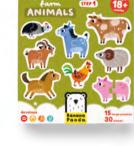

for ages 2+

3

Suuuper Size Memory Game Wild Animals

Suuuper Size Memory Game Farm Animals for ages 2+

SKU: 49122 MOQ/ CTN: 4

Each set contains: 24 large pieces/ 12 pairs Piece size: 16×16 cm/ 6×6" Box: 33×28×7 cm/ 13×11.25×2.75" Suuuper Size Memory Game Vehicles features guide for parents with creative game ideas.

step 2

Progressive Puzzles Farm Animals for ages 18m+

SKU: 49208 MOQ: 5/ CTN: 10 5 902983 492085

42

Progressive Puzzles Tiny Creatures for ages 2+

5 902983 492078 SKU: 49207 MOQ: 5/ CTN: 10