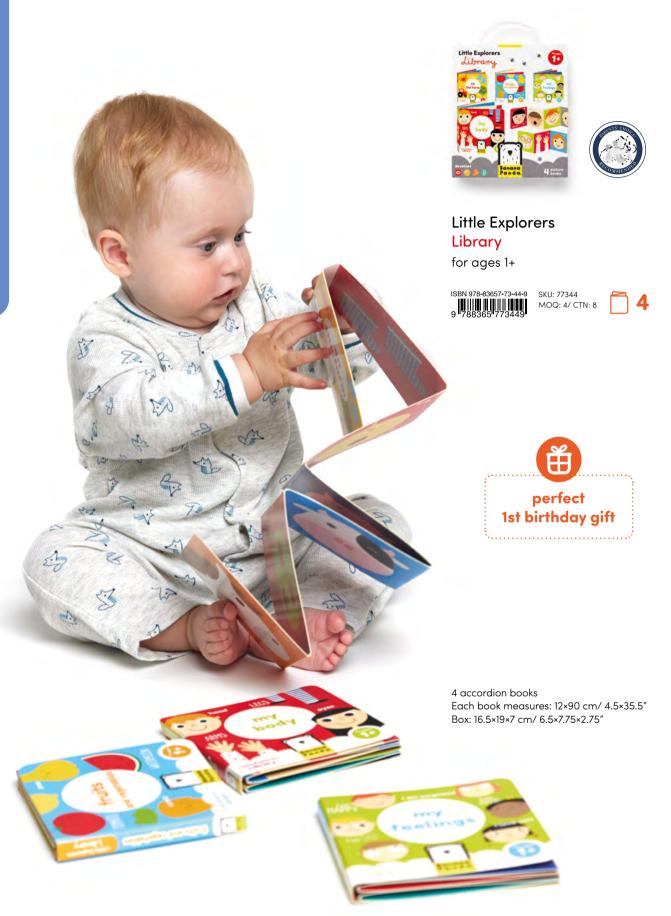

|              | Figure it Out Puzzle<br>Farm 2+                  | 5 902             | 2983 <sup>1</sup> 490326 <sup>1</sup> |     | Hands at Play<br>Dinosaurs 3+                    | 5 902             | 983"491675                   |
|--------------|--------------------------------------------------|-------------------|---------------------------------------|-----|--------------------------------------------------|-------------------|------------------------------|
|              | SKU: 49032                                       | MOQ: 4<br>CTN: 8  | MSRP: \$19.99<br>WSP: \$10            |     | SKU: 49167                                       | MOQ: 4<br>CTN: 8  | MSRP: \$19.99<br>WSP: \$10   |
|              | Let's Play<br>Yummy Bingo 18m+                   | 5 902             | 2983 491637                           |     | Let's Play<br>Habitat Bingo 2+                   | 5 902             | 983"491644                   |
|              | SKU: 49163                                       | MOQ: 4<br>CTN: 8  | MSRP: \$19.99<br>WSP: \$10            |     | SKU: 49164                                       | MOQ: 4<br>CTN: 8  | MSRP: \$19.99<br>WSP: \$10   |
|              | Let's Play<br>Dino Dominoes 2+                   | 5 902             | 2983 491651                           |     | Let's Play<br>Color Dominoes 2+                  | 5 902             | 983"491668                   |
| and a second | SKU: 49165                                       | MOQ: 4<br>CTN: 8  | MSRP: \$19.99<br>WSP: \$10            |     | SKU: 49166                                       | MOQ: 4<br>CTN: 8  | MSRP: \$19.99<br>WSP: \$10   |
|              | High Contrast<br>Baby Pack<br>0m+ 3m+ 6m+        | 9 788             | 3365 773760                           |     | Little Explorers<br>Library 1+                   | 9 788             | 365 <sup>°</sup> 773449      |
|              | SKU: 77376                                       | MOQ: 4<br>CTN: 8  | MSRP: \$19.99<br>WSP: \$10            |     | SKU: 77344                                       | MOQ: 4<br>CTN: 8  | MSRP: \$19.99<br>WSP: \$10   |
|              | High Contrast<br>Flash Cards on a Ring<br>Om+    | 9 788             | 3364 039690                           |     | High Contrast<br>Flash Cards on a Ring<br>3m+    | 9 788             | <b>3</b> 64"039706           |
|              | SKU: 03969                                       | MOQ: 5<br>CTN: 10 | MSRP: \$16.49<br>WSP: \$8.25          |     | SKU: 03970                                       | MOQ: 5<br>CTN: 10 | MSRP: \$16.49<br>WSP: \$8.25 |
|              | High Contrast<br>Baby Cards 0m+ 3m+              | 9 788             | <b>3</b> 66 76276 3                   |     | High Contrast<br>Baby Cards 6m+ 9m+              | 9 788             | 366 76277 0 <sup>1</sup>     |
|              | SKU: 76276                                       | MOQ: 5<br>CTN: 10 | MSRP: \$15.99<br>WSP: \$8             |     | SKU: 76277                                       | MOQ: 5<br>CTN: 10 | MSRP: \$15.99<br>WSP: \$8    |
|              |                                                  |                   |                                       |     |                                                  |                   |                              |
|              | High Contrast<br>Match the Twins<br>Puzzles 12m+ | 5 902             | 983 49213 9                           |     | High Contrast<br>Match the Batch<br>Puzzles 15m+ | 5 902             | 983 492122                   |
|              | SKU: 49213                                       | MOQ: 5<br>CTN: 10 | MSRP: \$15.99<br>WSP: \$8             |     | SKU: 49212                                       | MOQ: 5<br>CTN: 10 | MSRP: \$15.99<br>WSP: \$8    |
|              | Little Library<br>100 First Words 12m+           |                   | <b>3</b> 366 762992                   | NEW | Puzzle Pairs<br>First Words 15m+                 | 5 902             | 983 492610                   |
|              |                                                  | 9.190             | 5500 102332                           |     |                                                  | 0 002             | 303 432010                   |