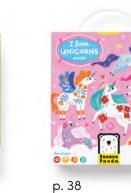

# 40

find out more:

a cute little gift for dog lovers

I Love <mark>Dogs</mark> Puzzle for ages 3+

5<sup>1</sup>902983<sup>1</sup>492870 SKU: 49287 MOQ: 5/ CTN: 10 **40** 

#### 66cm / 26″ —

I Love <mark>Cats</mark> Puzzle for ages 3+

I Love Unicorns Puzzle for ages 4+

Each set contains: 40 pieces Completed puzzle measures: 66×32 cm/ 26×12.6" Box: 16.5×19×5 cm/ 6.5×7.75×2"

I Love Dinosaurs Puzzle for ages 4+