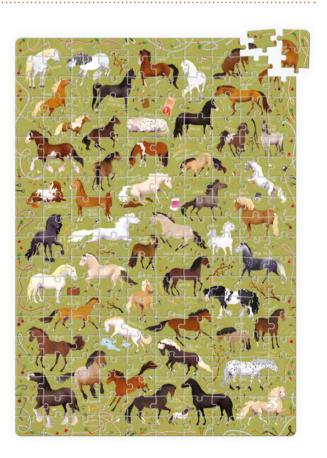

Puzzlove collection

Completed puzzle measures: 48×68 cm/ 19×26.8" Box: 16.5×19×11 cm/ 6.5×7.75×4.4"

find out more:

Puzzlove

Puzzlove Horses for ages 7+

Animals of the World for ages 4+