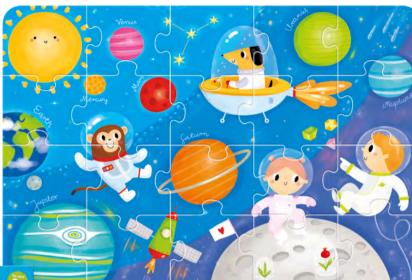

5 902983 490456 SKU: 49045 {ූි **23** 

Number Train for ages 3+

The completed puzzle measures: 135×23 cm/ 53×9″ Box: 33×19×7 cm/ 13×7.75×2.75"

\_\_\_\_\_ 48 cm/ 19″ \_\_\_\_\_

Figure It Out Puzzle Space for ages 2+