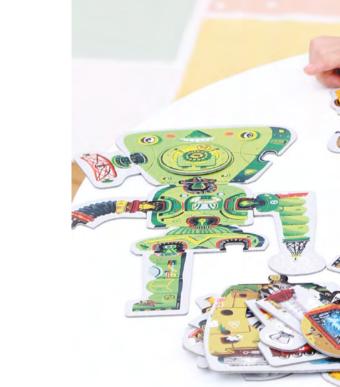

20 large pieces + 8 jumbo, double-sided figures Piece size: roughly 9.5×8 cm/ 3.5×3″ The completed puzzle measures: 48×32 cm/ 19×12.5″ Box: 33×19×7 cm/13×7.75×2.75″

Mix and Match Robot Lab for ages 3+

5 902983 490463 SKU: 49046 MOQ: 4/ CTN: 8 () 65

65 pieces (8 large robot puzzles + extra interchangeable parts) Box: 16.5×28×7 cm/ 6.5×11.25×2.75″

S T E M

—— 98 cm/ 38.5″ ——

Looong Puzzle Ocean for ages 2+

Piece size: roughly 11×11 cm/ 4.5×4.5" Completed puzzle measures: 98×33 cm/ 38.5×13" Box: 33×14×7 cm/ 13×5.5×2.75"