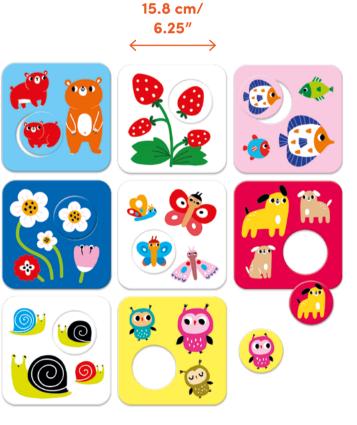

66cm / 26″ –

perfect for preschoolers who like fairy tales and magical stories

Progressive Puzzles Farm Animals: 15 puzzles/ 30 pieces Progressive Puzzles Tiny Creatures: 8 puzzles/ 32 pieces Progressive Puzzles Any Creditives of puzzles, 52 pieces Progressive Puzzles Construction Vehicles: 9 puzzles/ 33 pieces Progressive Puzzles Forest Animals: 9 puzzles/ 33 pieces Box: 16.5×19×5 cm/ 6.5×7.75×2″ find out more:

step 2

Progressive Puzzles Farm Animals for ages 18m+

SKU: 49208 MOQ: 5/ CTN: 10 5 902983 492085

42

Progressive Puzzles Tiny Creatures for ages 2+

5 902983 492078 SKU: 49207 MOQ: 5/ CTN: 10