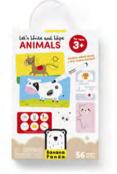

Let's Write and Wipe Vehicles for ages 3+

MOQ: 8/ CTN: 16

SKU: 77366

SKU: 77367 MOQ: 8/ CTN: 16

Animals

for ages 3+

ISBN 978-83-65773-67-8

. 56

Assortment available – see page 75

Let's Write and Wipe Numbers for ages 3+

SKU: 77364 MOQ: 8/ CTN: 16

Let's Write and Wipe Letters for ages 3+

SKU: 77365 MOQ: 8/ CTN: 16

Looong Coloring Books

The Write Grip Animals for ages 18m+