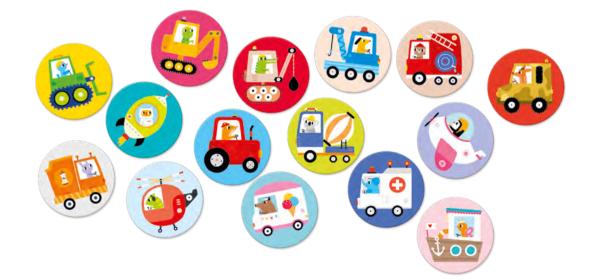

On-the-Go Memory Game Vehicles for ages 2+

5 902983<sup>1</sup>491002<sup>1</sup> SKU: 49100 MOQ: 8/ CTN: 24 **30** 

On-the-Go Memory Game Wild Animals for ages 2+

SHE P

<del>ි.</del> 20

2.

Vehicles-

00