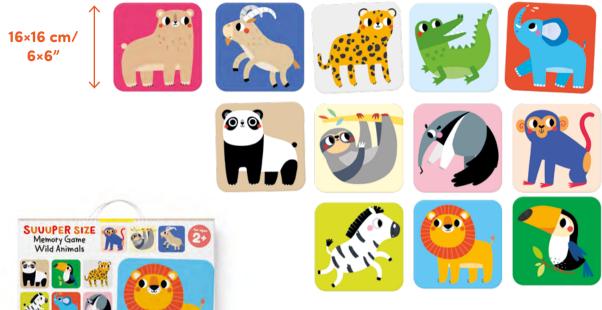

Each set contains: 24 large pieces/ 12 pairs Piece size: 16×16 cm/ 6×6" Box: 33×28×7 cm/ 13×11.25×2.75" Each game features guide for parents with creative game ideas.

find out more:

perfect for group play, e.g. in preschool

for ages 2+

3

Suuuper Size Memory Game Wild Animals

Suuuper Size Memory Game Farm Animals for ages 2+

SKU: 49122 MOQ/ CTN: 4

Each set contains: 24 large pieces/ 12 pairs Piece size: 16×16 cm/ 6×6" Box: 33×28×7 cm/ 13×11.25×2.75" Suuuper Size Memory Game Vehicles features guide for parents with creative game ideas.