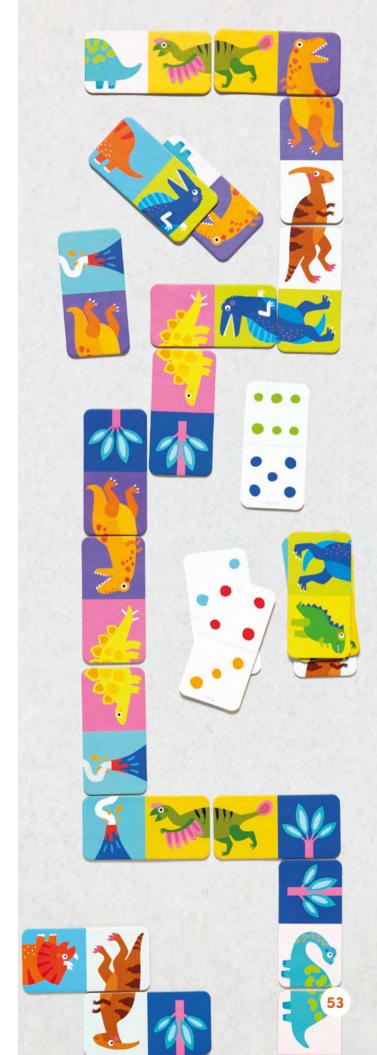

Let's Play Dino Dominoes for ages 2+

28 double-sided dominoes Box: 16.5×19×7 cm/ 6.5×7.75×2.75″

Let's Play Color Dominoes for ages 2+

28 double-sided dominoes + a guide for parents with creative game ideas Box: 16.5×19×7 cm/ 6.5×7.75×2.75″