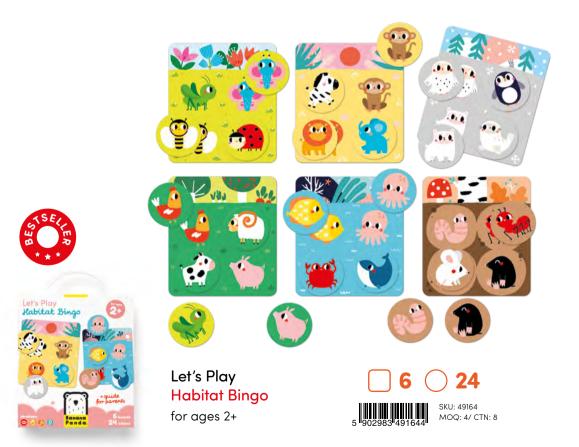

|              | Figure it Out Puzzle<br>Farm 2+                  | 5 902             | 2983 <sup>1</sup> 490326 <sup>1</sup> |     | Hands at Play<br>Dinosaurs 3+                    | 5 902             | 983"491675                   |
|--------------|--------------------------------------------------|-------------------|---------------------------------------|-----|--------------------------------------------------|-------------------|------------------------------|
|              | SKU: 49032                                       | MOQ: 4<br>CTN: 8  | MSRP: \$19.99<br>WSP: \$10            |     | SKU: 49167                                       | MOQ: 4<br>CTN: 8  | MSRP: \$19.99<br>WSP: \$10   |
|              | Let's Play<br>Yummy Bingo 18m+                   | 5 902             | 2983 491637                           |     | Let's Play<br>Habitat Bingo 2+                   | 5 902             | 983"491644                   |
|              | SKU: 49163                                       | MOQ: 4<br>CTN: 8  | MSRP: \$19.99<br>WSP: \$10            |     | SKU: 49164                                       | MOQ: 4<br>CTN: 8  | MSRP: \$19.99<br>WSP: \$10   |
|              | Let's Play<br>Dino Dominoes 2+                   | 5 902             | 2983 491651                           |     | Let's Play<br>Color Dominoes 2+                  | 5 902             | 983"491668                   |
| and a second | SKU: 49165                                       | MOQ: 4<br>CTN: 8  | MSRP: \$19.99<br>WSP: \$10            |     | SKU: 49166                                       | MOQ: 4<br>CTN: 8  | MSRP: \$19.99<br>WSP: \$10   |
|              | High Contrast<br>Baby Pack<br>0m+ 3m+ 6m+        | 9 788             | 3365 773760                           |     | Little Explorers<br>Library 1+                   | 9 788             | 365 <sup>°</sup> 773449      |
|              | SKU: 77376                                       | MOQ: 4<br>CTN: 8  | MSRP: \$19.99<br>WSP: \$10            |     | SKU: 77344                                       | MOQ: 4<br>CTN: 8  | MSRP: \$19.99<br>WSP: \$10   |
|              | High Contrast<br>Flash Cards on a Ring<br>Om+    | 9 788             | 3364 039690                           |     | High Contrast<br>Flash Cards on a Ring<br>3m+    | 9 788             | <b>3</b> 64"039706           |
|              | SKU: 03969                                       | MOQ: 5<br>CTN: 10 | MSRP: \$16.49<br>WSP: \$8.25          |     | SKU: 03970                                       | MOQ: 5<br>CTN: 10 | MSRP: \$16.49<br>WSP: \$8.25 |
|              | High Contrast<br>Baby Cards 0m+ 3m+              | 9 788             | <b>3</b> 66 76276 3                   |     | High Contrast<br>Baby Cards 6m+ 9m+              | 9 788             | 366 76277 0 <sup>1</sup>     |
|              | SKU: 76276                                       | MOQ: 5<br>CTN: 10 | MSRP: \$15.99<br>WSP: \$8             |     | SKU: 76277                                       | MOQ: 5<br>CTN: 10 | MSRP: \$15.99<br>WSP: \$8    |
|              |                                                  |                   |                                       |     |                                                  |                   |                              |
|              | High Contrast<br>Match the Twins<br>Puzzles 12m+ | 5 902             | 983 49213 9                           |     | High Contrast<br>Match the Batch<br>Puzzles 15m+ | 5 902             | 983 492122                   |
|              | SKU: 49213                                       | MOQ: 5<br>CTN: 10 | MSRP: \$15.99<br>WSP: \$8             |     | SKU: 49212                                       | MOQ: 5<br>CTN: 10 | MSRP: \$15.99<br>WSP: \$8    |
|              | Little Library<br>100 First Words 12m+           |                   | <b>3</b> 366 762992                   | NEW | Puzzle Pairs<br>First Words 15m+                 | 5 902             | 983 492610                   |
|              |                                                  | 9.190             | 5500 102332                           |     |                                                  | 0 002             | 303 432010                   |