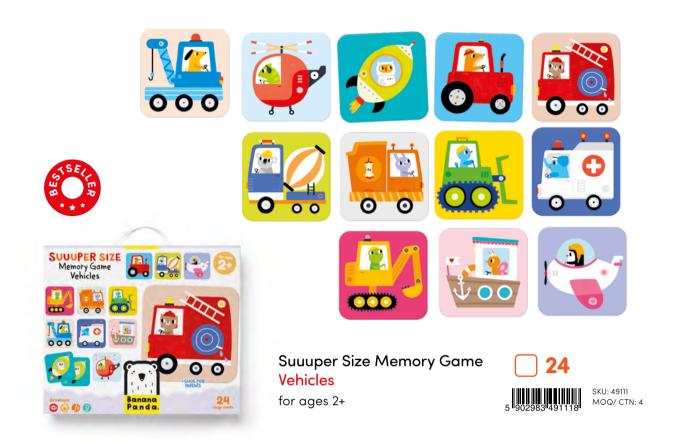

Each set contains: 24 large pieces/ 12 pairs Piece size: 16×16 cm/ 6×6" Box: 33×28×7 cm/ 13×11.25×2.75" Each game features guide for parents with creative game ideas.

find out more:

perfect for group play, e.g. in preschool

for ages 2+

3

Suuuper Size Memory Game Wild Animals

Suuuper Size Memory Game Farm Animals for ages 2+

SKU: 49122 MOQ/ CTN: 4

Each set contains: 24 large pieces/ 12 pairs Piece size: 16×16 cm/ 6×6" Box: 33×28×7 cm/ 13×11.25×2.75" Suuuper Size Memory Game Vehicles features guide for parents with creative game ideas.