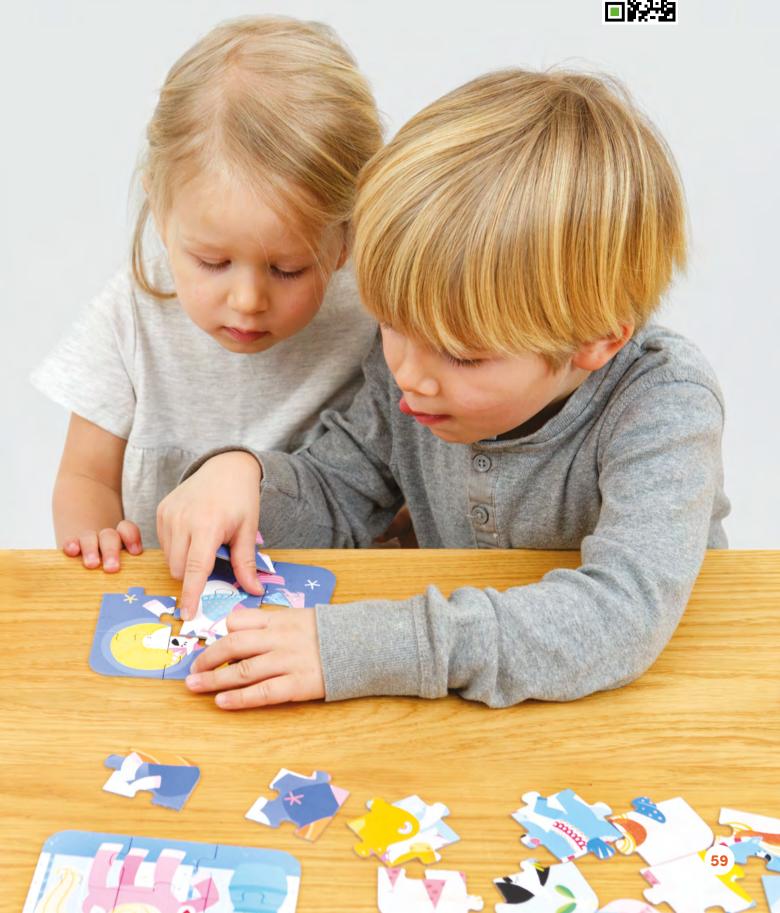

#### Each set contains: 18 puzzles/ 36 pieces Box: 16.5×19×5 cm/ 6.5×7.75×2"

 $\rightarrow$ 

Fun Squared Puzzles and Games

**Puzzle Pairs** First Words for ages 15m+

NEW

18

Each set contains: 40 pieces Completed puzzle measures: 66×32 cm/ 26×12.6″ Box: 16.5×19×5 cm/ 6.5×7.75×2″

#### 66cm / 26″ —

I Love <mark>Cats</mark> Puzzle for ages 3+

I Love Unicorns Puzzle for ages 4+

Each set contains: 40 pieces Completed puzzle measures: 66×32 cm/ 26×12.6" Box: 16.5×19×5 cm/ 6.5×7.75×2"

I Love Dinosaurs Puzzle for ages 4+