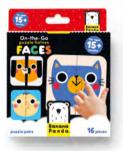

5 902983'490999 SKU: 49099 MOQ: 8/ CTN: 24

△ 8

On-the-Go Puzzle

On-the-Go Puzzle Halves Faces for ages 15m+

5 902983 491057 SKU: 49105 MOQ: 8/ CTN: 24

On-the-Go Puzzle Halves Animals for ages 2+

8

Each set contains: 30 tokens/ 15 pairs Box: 13×17×4.5 cm/ 5.15×6.65×1.88" 5.5 cm/ 2.1″ 20 2. Banana Panda On-the-Go for age 2+ LD animals 0000 Banana Panda