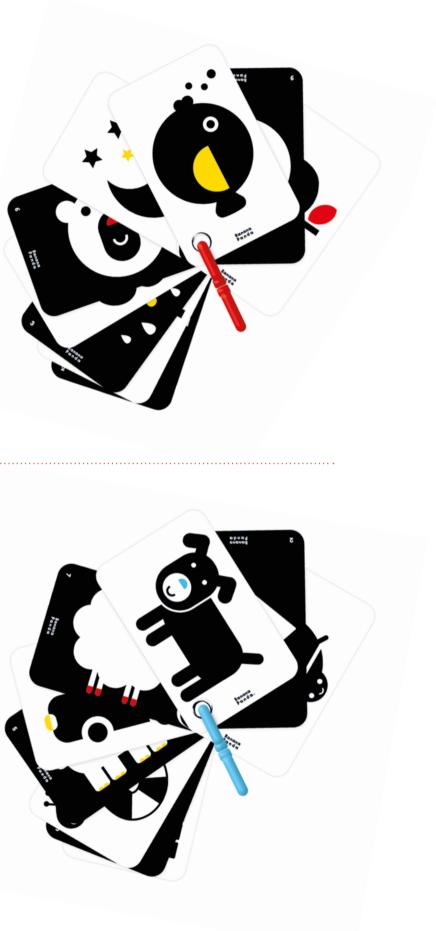

1

Ť

perfect baby shower gift

5

П

Panda.

120000

10 flash cards on a ring/ 20 illustrations + a guide for parents Card size: 9×14 cm/ 3.5×5.5" Box: 12×18.5×6 cm/ 4.9×7.25×2.4"

High Contrast Flash Cards on a Ring for ages 0m+

High Contrast Flash Cards on a Ring for ages 3m+