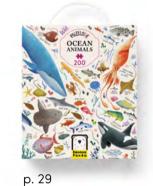

systems and organs

29

200 pieces Completed puzzle measures: 48×68 cm/ 19×26.8" Box: 16.5×19×11 cm/ 6.5×7.75×4.4"

find out more:

educational value with creature names added

 $\mathbb{C}$ 

200

Puzzlove Ocean Animals for ages 7+