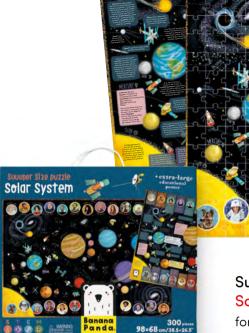

## Suuuper Size Puzzle Solar System

300 pieces + extra-large educational poster 98×68 cm/ 38.5×26.8″ Completed puzzle measures: 98×68 cm/38.5×26.8″ Box: 33×28×7 cm/ 13×11.25×2.75″

Completed puzzle measures: 68×48 cm/ 26.8×19" Box: 22×25×7 cm/ 8.7×9.8×2.75"