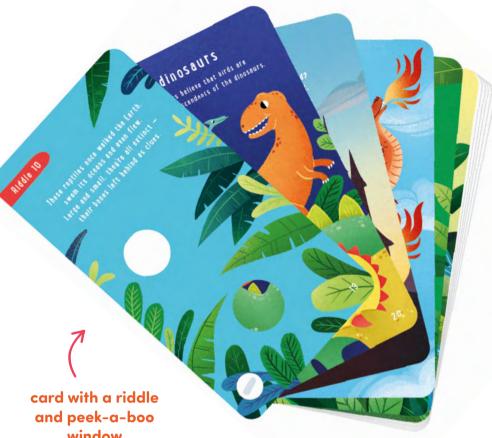

My First Riddles for ages 18m+

ISBN 978-83-65773-62-3 SKU: 77362 MOQ: 5/ CTN: 10 80

My First Riddles for ages 2+

67

answer

window

Peek-a-boo Riddles for ages 3+ Beginner

SKU: 77357 MOQ: 10/ CTN: 40

. 80

Peek-a-boo Riddles for ages 3+ Advanced

## ISBN 978-83-65773-58-6

SKU: 77358 MOQ: 10/ CTN: 40

S T E M

Peek-a-boo Riddles for ages 4+