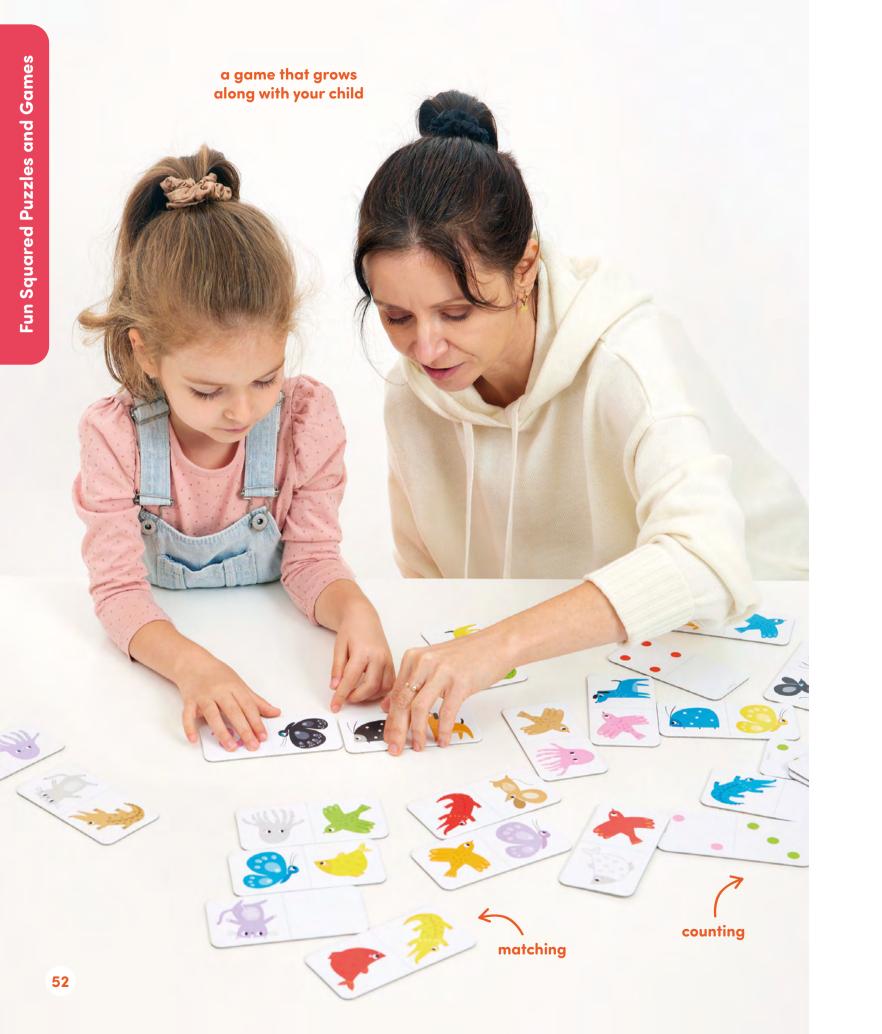

#### Each set contains: 18 puzzles/ 36 pieces Box: 16.5×19×5 cm/ 6.5×7.75×2"

 $\rightarrow$ 

Fun Squared Puzzles and Games

**Puzzle Pairs** First Words for ages 15m+

NEW

18

Each set contains: 40 pieces Completed puzzle measures: 66×32 cm/ 26×12.6″ Box: 16.5×19×5 cm/ 6.5×7.75×2″