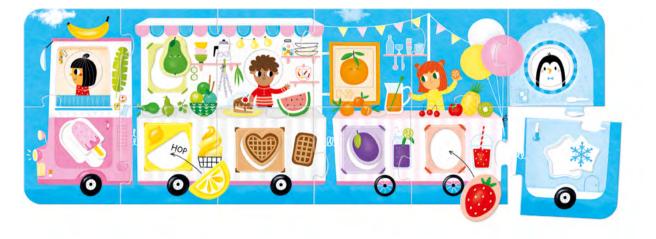

Each set contains: 23 large pieces Piece size: roughly 16.5×16.5 cm/ 6.5×6.5″ The completed puzzle measures: 98×33 cm/ 38.5×13″ Box: 33×19×7 cm/ 13x7.75x2.75"

Make-a-Match Puzzle Food Truck for ages 2+