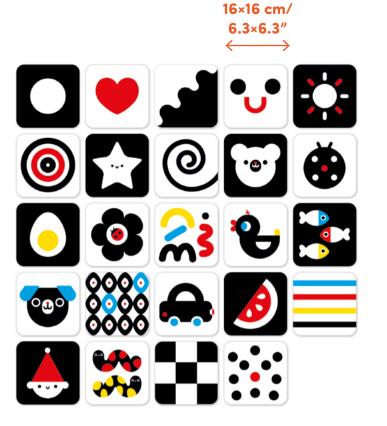

#### **High Contrast Baby Cards** for ages 0m+ 3m+

12 double-sided cards + a guide for parents Box: 16.5×19×5 cm/ 6.5×7.75×2." 12

#### **High Contrast Baby Cards**

for ages 6m+ 9m+

12 double-sided cards + a guide for parents Box: 16.5×19×5 cm/ 6.5×7.75×2."

9 large puzzles + a guide for parents Each puzzle measures: 18×10.5 cm/ 7×4.1" Box: 16.5×19×5 cm/ 6.5×7.75×2"