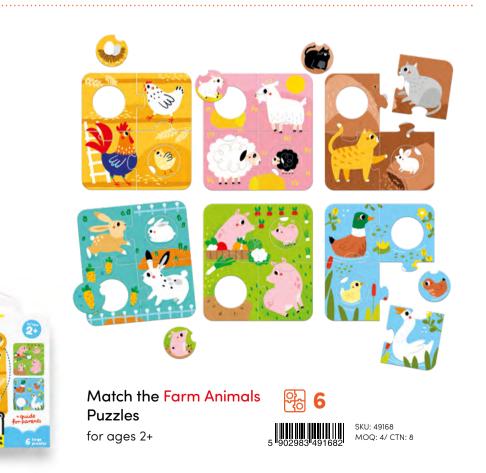

24 pieces/ 12 puzzles Match the Buddies Each puzzle measures: 18×10.5 cm/ 7×4″ Match the Baby Each puzzle measures: 16×16 cm/ 6×6″ Box: 16.5×19×7 cm/ 6.5×7.75×2.75″

11

0

.

Banana Panda.

12 large puzzles

Match the Baby

Match the Vehicles Puzzles for ages 2+

6

.0.

 $\odot$ 

| 發 6             |                              |
|-----------------|------------------------------|
| 5 902983 492092 | SKU: 49209<br>MOQ: 4/ CTN: 8 |

22 cm/ 8.7"

0-0

8

000

0.

000

Figure it Out Puzzle Farm for ages 2+

<del>ි.</del> **20** 5 902983 490326 SKU: 49032 MOQ: 4/ CTN: 8