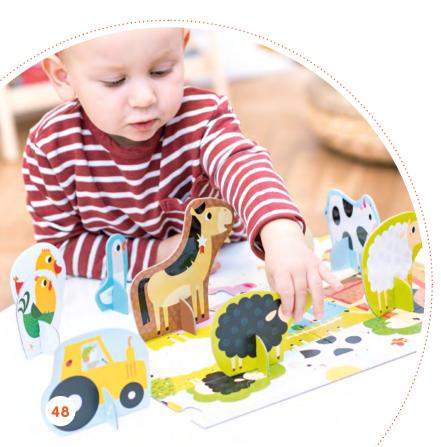

22 cm/ 8.7"

0-0

8

000

0.

000

Figure it Out Puzzle Farm for ages 2+

<del>ි.</del> **20** 5 902983 490326 SKU: 49032 MOQ: 4/ CTN: 8

48 cm/ 19" —

20 large pieces + 11 double-sided large animal figures Piece size: roughly 9.5×8 cm/ 3.5×3 Completed puzzle measures: 48×32 cm/ 19×12.5″ Box: 16.5×19×7 cm/ 6.5×7.75×2.75″

coordination and memory