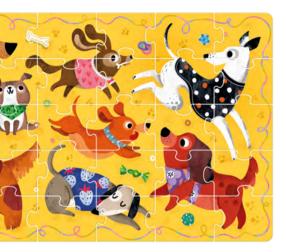

5 902983 492580 SKU: 49258 MOQ: 4/ CTN: 8

Puzzlove Dinosaurs for ages 7+

Puzzlove Dogs for ages 5+

<del>ි 100</del>

Puzzlove Cats for ages 9+

68 cm/ 26.8″

Completed puzzle measures: 48×68 cm/ 19×26.8″ Box: 16.5×19×11 cm/ 6.5×7.75×4.4″

# 40

find out more:

a cute little gift for dog lovers

I Love <mark>Dogs</mark> Puzzle for ages 3+

5<sup>1</sup>902983<sup>1</sup>492870 SKU: 49287 MOQ: 5/ CTN: 10 **40** 