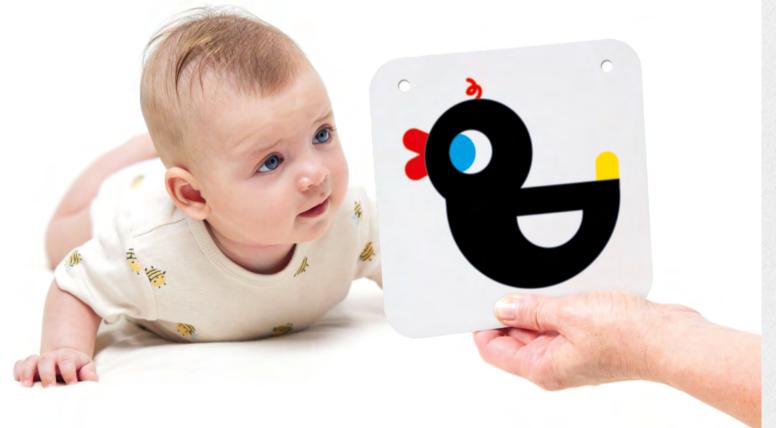

find out more:

<image>

High Contrast Baby Pack for ages 0m+ 3m+ 6m+

2 accordion books + 7 double-sided contrast cards + a guide for parents Each book measures: 98×16 cm/ 38.5×6" Each card measures: 11.5×14.5 cm/ 4.5×5" Box: 16.5×19×7 cm/ 6.5×7.75×2.75"