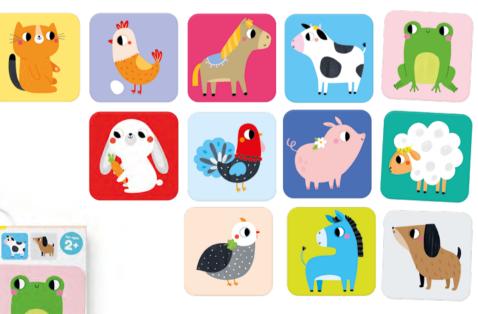

for ages 2+

3

Suuuper Size Memory Game Wild Animals

Suuuper Size Memory Game Farm Animals for ages 2+

SKU: 49122 MOQ/ CTN: 4

Each set contains: 24 large pieces/ 12 pairs Piece size: 16×16 cm/ 6×6" Box: 33×28×7 cm/ 13×11.25×2.75" Suuuper Size Memory Game Vehicles features guide for parents with creative game ideas.