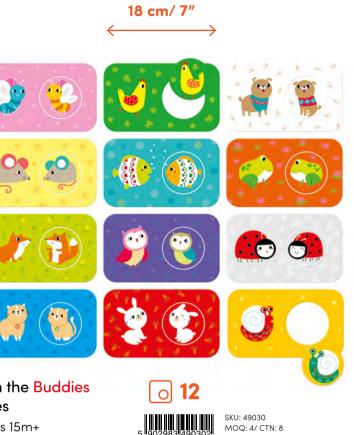

#### Each set contains: 18 puzzles/ 36 pieces Box: 16.5×19×5 cm/ 6.5×7.75×2"

 $\rightarrow$ 

Fun Squared Puzzles and Games

**Puzzle Pairs** First Words for ages 15m+

NEW

18

Each set contains: 40 pieces Completed puzzle measures: 66×32 cm/ 26×12.6″ Box: 16.5×19×5 cm/ 6.5×7.75×2″

24 pieces/ 12 puzzles Match the Buddies Each puzzle measures: 18×10.5 cm/ 7×4″ Match the Baby Each puzzle measures: 16×16 cm/ 6×6″ Box: 16.5×19×7 cm/ 6.5×7.75×2.75″

11

0

.

Banana Panda.

12 large puzzles

Match the Baby

develops

innen Fanda

Noth to Suby 108

BES

Match the **Buddies** Puzzles for ages 15m+

Puzzles for ages 18m+

45

0.0