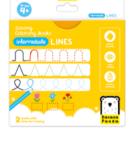

SKU: 50156 MOQ: 10/ CTN: 100

Ready to Draw Wonderland for ages 3+

ISBN 978-83-66501-57-7

SKU: 50157 MOQ: 10/ CTN: 100

Ready to Trace **Beginner Lines** for ages 4+

SKU: 50158 MOQ: 10/ CTN: 100

Ready to Trace Intermediate Lines for ages 4+