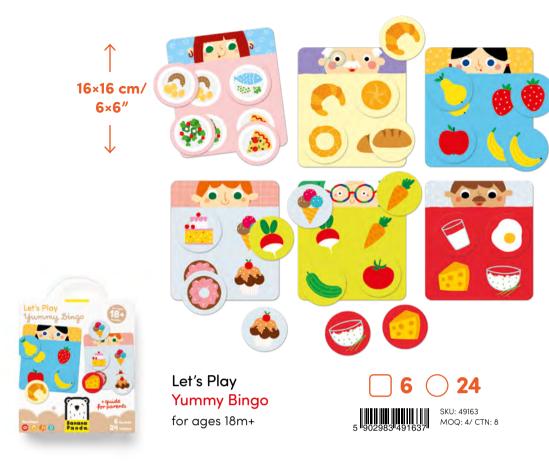

|              | Figure it Out Puzzle<br>Farm 2+                  | 5 902             | 2983 <sup>1</sup> 490326 <sup>1</sup> |     | Hands at Play<br>Dinosaurs 3+                    | 5 902             | 983"491675                   |
|--------------|--------------------------------------------------|-------------------|---------------------------------------|-----|--------------------------------------------------|-------------------|------------------------------|
|              | SKU: 49032                                       | MOQ: 4<br>CTN: 8  | MSRP: \$19.99<br>WSP: \$10            |     | SKU: 49167                                       | MOQ: 4<br>CTN: 8  | MSRP: \$19.99<br>WSP: \$10   |
|              | Let's Play<br>Yummy Bingo 18m+                   | 5 902             | 2983 491637                           |     | Let's Play<br>Habitat Bingo 2+                   | 5 902             | 983"491644                   |
|              | SKU: 49163                                       | MOQ: 4<br>CTN: 8  | MSRP: \$19.99<br>WSP: \$10            |     | SKU: 49164                                       | MOQ: 4<br>CTN: 8  | MSRP: \$19.99<br>WSP: \$10   |
|              | Let's Play<br>Dino Dominoes 2+                   | 5 902             | 2983 491651                           |     | Let's Play<br>Color Dominoes 2+                  | 5 902             | 983"491668                   |
| and a second | SKU: 49165                                       | MOQ: 4<br>CTN: 8  | MSRP: \$19.99<br>WSP: \$10            |     | SKU: 49166                                       | MOQ: 4<br>CTN: 8  | MSRP: \$19.99<br>WSP: \$10   |
|              | High Contrast<br>Baby Pack<br>0m+ 3m+ 6m+        | 9 788             | 3365 773760                           |     | Little Explorers<br>Library 1+                   | 9 788             | 365 <sup>°</sup> 773449      |
|              | SKU: 77376                                       | MOQ: 4<br>CTN: 8  | MSRP: \$19.99<br>WSP: \$10            |     | SKU: 77344                                       | MOQ: 4<br>CTN: 8  | MSRP: \$19.99<br>WSP: \$10   |
|              | High Contrast<br>Flash Cards on a Ring<br>Om+    | 9 788             | 3364 039690                           |     | High Contrast<br>Flash Cards on a Ring<br>3m+    | 9 788             | <b>3</b> 64"039706           |
|              | SKU: 03969                                       | MOQ: 5<br>CTN: 10 | MSRP: \$16.49<br>WSP: \$8.25          |     | SKU: 03970                                       | MOQ: 5<br>CTN: 10 | MSRP: \$16.49<br>WSP: \$8.25 |
|              | High Contrast<br>Baby Cards 0m+ 3m+              | 9 788             | <b>3</b> 66 76276 3                   |     | High Contrast<br>Baby Cards 6m+ 9m+              | 9 788             | 366 76277 0 <sup>1</sup>     |
|              | SKU: 76276                                       | MOQ: 5<br>CTN: 10 | MSRP: \$15.99<br>WSP: \$8             |     | SKU: 76277                                       | MOQ: 5<br>CTN: 10 | MSRP: \$15.99<br>WSP: \$8    |
|              |                                                  |                   |                                       |     |                                                  |                   |                              |
|              | High Contrast<br>Match the Twins<br>Puzzles 12m+ | 5 902             | 983 49213 9                           |     | High Contrast<br>Match the Batch<br>Puzzles 15m+ | 5 902             | 983 492122                   |
|              | SKU: 49213                                       | MOQ: 5<br>CTN: 10 | MSRP: \$15.99<br>WSP: \$8             |     | SKU: 49212                                       | MOQ: 5<br>CTN: 10 | MSRP: \$15.99<br>WSP: \$8    |
|              | Little Library<br>100 First Words 12m+           |                   | <b>3</b> 366 762992                   | NEW | Puzzle Pairs<br>First Words 15m+                 | 5 902             | 983 492610                   |
|              |                                                  | 9.190             | 5500 102332                           |     |                                                  | 0 002             | 303 432010                   |