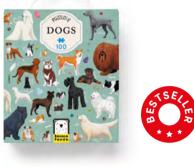

5 902983 492580 SKU: 49258 MOQ: 4/ CTN: 8

Puzzlove Dinosaurs for ages 7+

Puzzlove Dogs for ages 5+

<del>ි 100</del>

Puzzlove Cats for ages 9+

68 cm/ 26.8″

Completed puzzle measures: 48×68 cm/ 19×26.8″ Box: 16.5×19×11 cm/ 6.5×7.75×4.4″