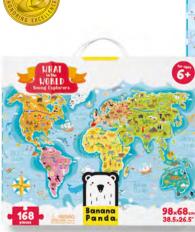

168 pieces Piece size: roughly 7×5.5 cm/ 2.5×2″ Completed puzzle measures: 98×68 cm/ 38.5×26.8″ Box: 33×28×7 cm/ 13×11.25×2.75"

S T E M

for ages 7+