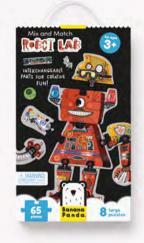

20 large pieces + 8 jumbo, double-sided figures Piece size: roughly 9.5×8 cm/ 3.5×3″ The completed puzzle measures: 48×32 cm/ 19×12.5″ Box: 33×19×7 cm/13×7.75×2.75″

Mix and Match Robot Lab for ages 3+

5 902983 490463 SKU: 49046 MOQ: 4/ CTN: 8 () 65

65 pieces (8 large robot puzzles + extra interchangeable parts) Box: 16.5×28×7 cm/ 6.5×11.25×2.75″

S T E M

—— 98 cm/ 38.5″ ——

Looong Puzzle Ocean for ages 2+

Piece size: roughly 11×11 cm/ 4.5×4.5" Completed puzzle measures: 98×33 cm/ 38.5×13" Box: 33×14×7 cm/ 13×5.5×2.75"