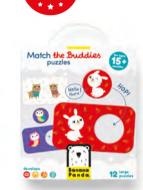

24 pieces/ 12 puzzles Match the Buddies Each puzzle measures: 18×10.5 cm/ 7×4″ Match the Baby Each puzzle measures: 16×16 cm/ 6×6″ Box: 16.5×19×7 cm/ 6.5×7.75×2.75″

11

0

.

Banana Panda.

12 large puzzles

Match the Baby

develops

innen Fanda

Noth to Suby 108

BES

Match the **Buddies** Puzzles for ages 15m+

Puzzles for ages 18m+

45

0.0