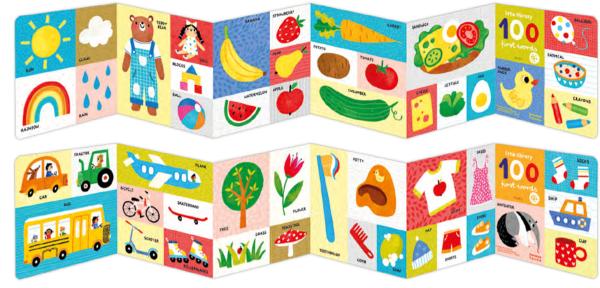

organs

29

200 pieces Completed puzzle measures: 48×68 cm/ 19×26.8" Box: 16.5×19×11 cm/ 6.5×7.75×4.4"

find out more:



educational value with creature names added







 $\mathbb{C}$ 

200

Puzzlove Ocean Animals for ages 7+

5 902983 492580 SKU: 49258 MOQ: 4/ CTN: 8



Puzzlove Dinosaurs for ages 7+







Puzzlove Dogs for ages 5+



<del>ි 100</del>





Puzzlove Cats for ages 9+





68 cm/ 26.8″

Completed puzzle measures: 48×68 cm/ 19×26.8″ Box: 16.5×19×11 cm/ 6.5×7.75×4.4″





Puzzlove collection

Completed puzzle measures: 48×68 cm/ 19×26.8" Box: 16.5×19×11 cm/ 6.5×7.75×4.4"

find out more:









Puzzlove



Puzzlove Horses for ages 7+







Animals of the World for ages 4+





#### Each set contains: 18 puzzles/ 36 pieces Box: 16.5×19×5 cm/ 6.5×7.75×2"

 $\rightarrow$ 



Fun Squared Puzzles and Games



**Puzzle Pairs** First Words for ages 15m+



NEW

18







Each set contains: 40 pieces Completed puzzle measures: 66×32 cm/ 26×12.6″ Box: 16.5×19×5 cm/ 6.5×7.75×2″

love

DOGS

develops

Banana Panda

# 40

find out more:



a cute little gift for dog lovers





I Love <mark>Dogs</mark> Puzzle for ages 3+

5<sup>1</sup>902983<sup>1</sup>492870 SKU: 49287 MOQ: 5/ CTN: 10 **40** 



#### 66cm / 26″ —





I Love <mark>Cats</mark> Puzzle for ages 3+









I Love Unicorns Puzzle for ages 4+



Each set contains: 40 pieces Completed puzzle measures: 66×32 cm/ 26×12.6" Box: 16.5×19×5 cm/ 6.5×7.75×2"



I Love Dinosaurs Puzzle for ages 4+





66cm / 26″ –



perfect for preschoolers who like fairy tales and magical stories

Progressive Puzzles Farm Anima