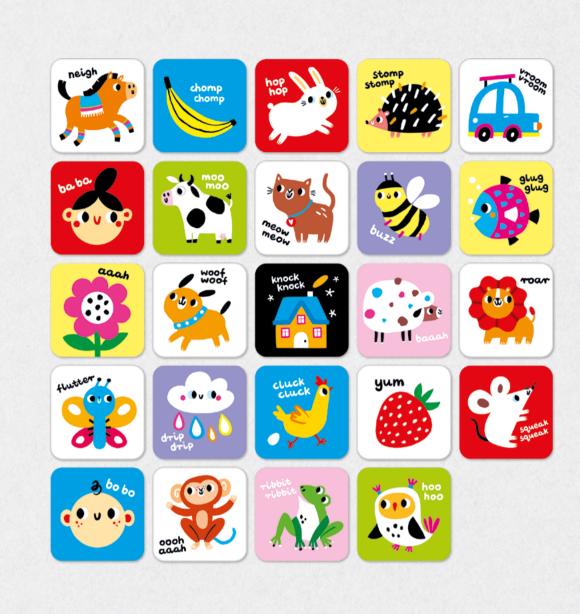

High Contrast Flash Cards on a Ring for ages 0m+

High Contrast Flash Cards on a Ring for ages 3m+