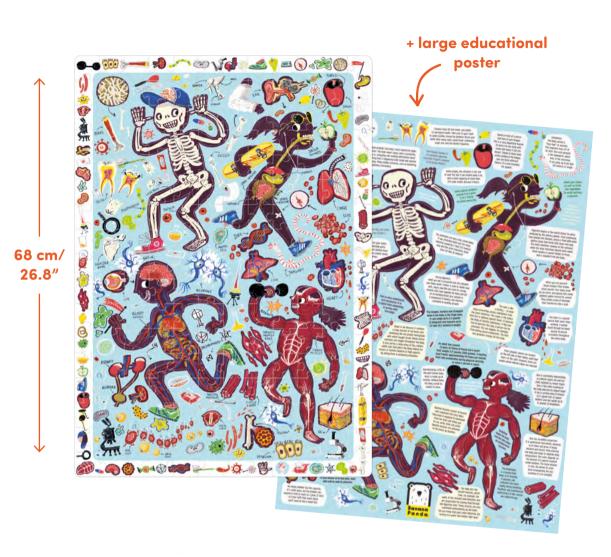

- 96 cm/ 37.5″

Suuuper Size Puzzle Farm Match Fun

upper Size puzzles My Body

Suuuper Size Puzzles My Body

for ages 3+

84 large pieces/ 6 jumbo puzzles + double-sided educational poster 48×68 cm/ 19×26.8″ Each puzzle measures: 47×25 cm/ 18.5×10″

S T E M

educational poster included

**Observation Puzzle** Dinosaurs for ages 4+

48×68...

**Observation Puzzle** Space for ages 4+

**Observation Puzzle** My Body for ages 7+

**ြ} 204** 

204 pieces + double-sided educational poster 48×68 cm/ 19×26.8" Completed puzzle measures: 48×68 cm/ 19×26.8" Box: 16.5×28×7 cm/ 6.5×11.25×2.75"

systems and organs

29

200 pieces Completed puzzle measures: 48×68 cm/ 19×26.8" Box: 16.5×19×11 cm/ 6.5×7.75×4.4"

find out more:

educational value with creature names added

 $\mathbb{C}$ 

200

Puzzlove Ocean Animals for ages 7+