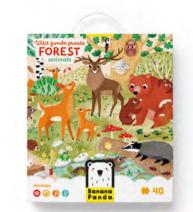

# 60

find out more:

new box size: 22×25×7 cm/ 8.7×9.8x2.75"

NEW Wild Jumbo Puzzle Forest Animals for ages 3+ 

Magical Jumbo Puzzle

— 98 cm/ 38.5″ — FIRE TRUCK FOOD TRUCK

Make-a-Match Puzzle Fire Truck for ages 2+