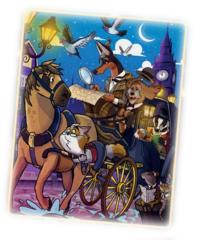

#### Fold out stickers

Packed with vibrant illustrations, the lively reusable stickers are ready to add a touch of magic to the fold out with two themed scenes. From playful animals to colorful characters of the past, these reusable stickers offer endless possibilities for storytelling and fun.

QwiToy 3 in 1 Playbook is available in 4 favorite themes:

YouTube Video link

Time Travel

**Tropics** 