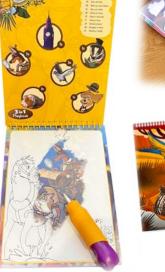

#### Fold out stickers

Packed with vibrant illustrations, the lively reusable stickers are ready to add a touch of magic to the fold out with two themed scenes. From playful animals to colorful characters of the past, these reusable stickers offer endless possibilities for storytelling and fun.

#### Main features:

- 4 Water reveal pages incl. water pen
- 1 Double sided fold-out with 2 scenes
- 1 Folding 3D Pop-up
- 33 48 Reusable stickers
- 9 13 Reusable 3D puffy stickers
- Handy format, perfect for travelling
- Hours of playtime, high play value
- Portable & Reusable
- 3+ years
- Low VAT rate = extra margin (Most EU countries)
- High selling potential category (RRP 9,99€)
- 9 Languages in 1 (EN, DE, FR, IT, ES, PT, NL, PL, RU)