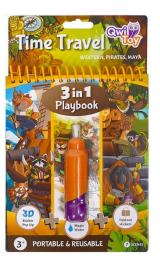

QwiToy 3 in 1 Playbook is available in 4 favorite themes:

YouTube Video link

Time Travel

**Tropics** 