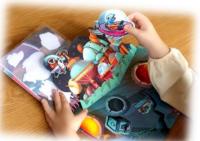

## 3 in 1 Playbook

QwiToy 3 in 1 Playbook is a unique interactive concept that combines 3 playful elements in one handy booklet: Magic Water reveal pad, Fold-out with reusable stickers and 3D Pop-up with 3D reusable puffy stickers.

#### Water Color

With the simple touch of water through refillable water pen, hidden illustrations come to life, creating a delightful and amusing experience that will spark child's imagination. Once dry, the pages will turn back to white, ready for another go of coloring!

#### Fold out stickers

Packed with vibrant illustrations, the lively reusable stickers are ready to add a touch of magic to the fold out with two themed scenes. From playful animals to colorful characters of the past, these reusable stickers offer endless possibilities for storytelling and fun.

#### 3D Sticker Pop-Up

Last part comes alive with delightful 3D pop-up, along with colorful reusable 3D puffy stickers, which will attach to practically any surface! From magical laboratory to friendly forest creatures to pirate adventures, unique sparkling scenes will leap off the paper and into child's imagination.