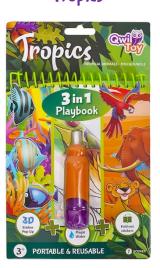

QwiToy 3 in 1 Playbook is available in 4 favorite themes:

YouTube Video link

Time Travel

**Tropics** 