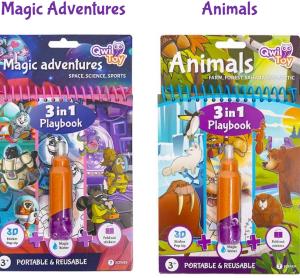

QwiToy 3 in 1 Playbook is available in 4 favorite themes:

YouTube Video link

Time Travel

**Tropics** 

### Animals