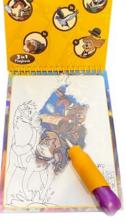

#### Water Color

With the simple touch of water through refillable water pen, hidden illustrations come to life, creating a delightful and amusing experience that will spark child's imagination. Once dry, the pages will turn back to white, ready for another go of coloring!

#### Fold out stickers

Packed with vibrant illustrations, the lively reusable stickers are ready to add a touch of magic to the fold out with two themed scenes. From playful animals to colorful characters of the past, these reusable stickers offer endless possibilities for storytelling and fun.