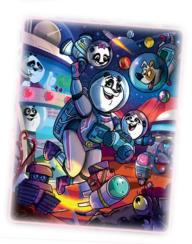

QwiToy 3 in 1 Playbook is available in 4 favorite themes:

YouTube Video link

Time Travel

**Tropics** 