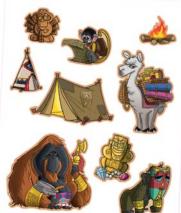

#### Fold out stickers

Packed with vibrant illustrations, the lively reusable stickers are ready to add a touch of magic to the fold out with two themed scenes. From playful animals to colorful characters of the past, these reusable stickers offer endless possibilities for storytelling and fun.