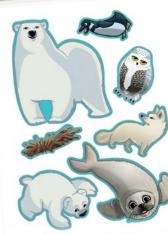

QwiToy 3 in 1 Playbook is available in 4 favorite themes:

YouTube Video link

Time Travel

**Tropics** 

### Animals