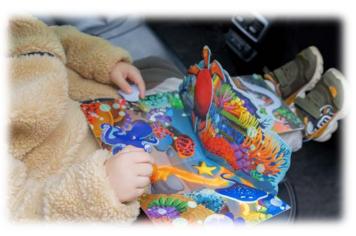

#### Water Color

With the simple touch of water through refillable water pen, hidden illustrations come to life, creating a delightful and amusing experience that will spark child's imagination. Once dry, the pages will turn back to white, ready for another go of coloring!