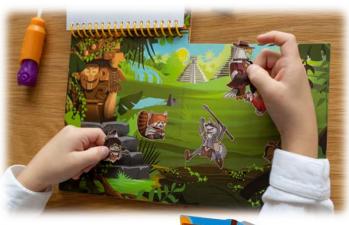

## 3 in 1 Playbook

QwiToy 3 in 1 Playbook is a unique interactive concept that combines 3 playful elements in one handy booklet: Magic Water reveal pad, Fold-out with reusable stickers and 3D Pop-up with 3D reusable puffy stickers.

#### Fold out stickers

Packed with vibrant illustrations, the lively reusable stickers are ready to add a touch of magic to the fold out with two themed scenes. From playful animals to colorful characters of the past, these reusable stickers offer endless possibilities for storytelling and fun.

#### 3D Sticker Pop-Up

Last part comes alive with delightful 3D pop-up, along with colorful reusable 3D puffy stickers, which will attach to practically any surface! From magical laboratory to friendly forest creatures to pirate adventures, unique sparkling scenes will leap off the paper and into child's imagination.