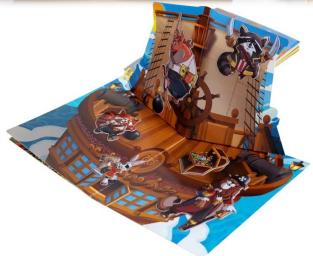

#### 3D Sticker Pop-Up

Last part comes alive with delightful 3D pop-up, along with colorful reusable 3D puffy stickers, which will attach to practically any surface! From magical laboratory to friendly forest creatures to pirate adventures, unique sparkling scenes will leap off the paper and into child's imagination.