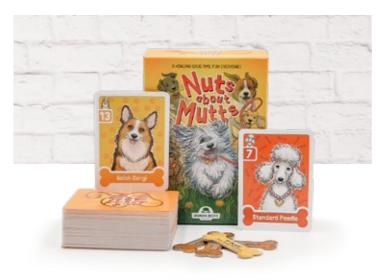

SKU: GPB-6062 UPC: 644216385843 Unit MAP: 26.99

Unit Size: 8.25x5.81x1.33 Carton Contents: 12 units Carton Size: 9x8.5x12

SPEED MATCHING

Be the first to play all your cards by matching and even playing out of turn! Be careful – your rival's action cards can create a tangled up mess! Watch out for that playful mutt!

SKU: GPB-4058 UPC: 748252038197 Unit MAP: 16.99 Unit Size: 5.81x4.13x1.33 Carton Contents: 24 units Carton Size: 9x8.5x12