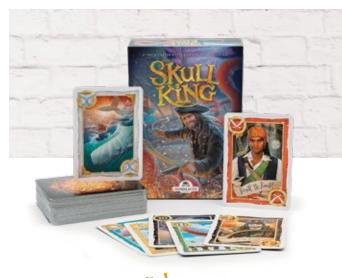

## International Favorite! SKULL KING

TRICK TAKING

A fast-paced trick-taking game with a pirate twist. Bid each round on how many tricks you'll win. Watch out! Mermaids, pirates, the notorious Skull King, and new White Whale and Kraken cards add to the adventure! Bid correct, and you'll gain points—bid wrong, and it's Davy Jones' locker for you!

| 2-8    | SKU: GPB-3056     |
|--------|-------------------|
| 8-99   | UPC: 713757559539 |
| Ů30-45 | Unit MÁP: 16.99   |

**Unit Size:** 5.81x4.13x1.33 Carton Contents: 24 units Carton Size: 9x8.5x12