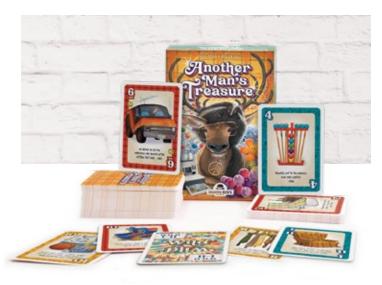

#### NFW! **ANOTHER MAN'S TREASURE**

#### RUMMY STYLE

Strategically combine cards in unique sets and sequences with traditional Rummy elements, adding a twist. Choose a pattern, play it wisely, but remember, each pattern can only be used once. A fast-paced, competitive card game for those who savor the thrill of outsmarting their opponents.

2-6 **1** 7-99 ØŬ20-40

SKU: GPB-1268 **Unit Size:** 5.81x4.13x1.33 UPC: 197644787319 Carton Contents: 24 units Unit MAP: 16.99 Carton Size: 9x8.5x12