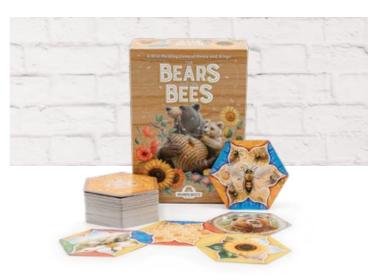

#### THE BEARS AND THE BEES

TILE LAYING

Race to be the first to play all your cards in this beautiful and strategic tile-laying game. But beware! Bears, flowers, and worker bees create sticky situations!

SKU: GPB-5061 UPC: 752830921559 Unit MAP: 16.99 Unit Size: 5.81x4.13x1.33 Carton Contents: 24 units Carton Size: 9x8.5x12

GRANDPA BECK'S

WE DEAL FUN!

Contact Us:

orders@grandpabecksgames.com

GrandpaBecksGames.com