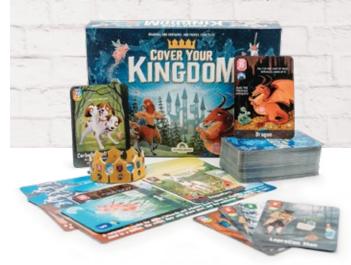

### **COVER YOUR KINGDOM**

PUNDERFULLY DELICIOUS

Form clans of absurdly hilarious creatures. Create your own, or recruit them from others as you build the most powerful 'Magically Malicious' collection. Watch out though! Powerful abilities played by others can disrupt your strategy!

|                 | SKU: GPB-7062     |
|-----------------|-------------------|
| <b>▲</b> ੈ 9-99 | UPC: 644216386048 |
|                 | Unit MAP: 26.99   |

28

**Unit Size:** 8.25x5.81x1.33 Carton Contents: 12 units Carton Size: 9x8.5x12