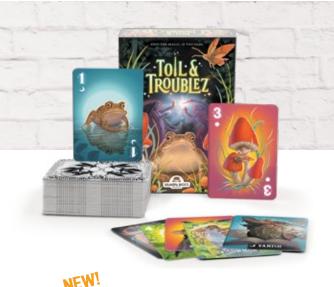

## **TOIL & TROUBLEZ**

CARD DRAFTING

Balance the desire for points wisely as you push your luck in this card drafting game. Compete to find and collect magical items. Master Magicians help or hinder you along the way. Play it safe or risk it all in the contest for victory!

2-6 SKU: GPB-1167 UPC: 197644050796 **10** 7-99 Unit MAP: 16.99 **1**<sup>™</sup> 20-30

**Unit Size:** 5.81x4.13x1.33 Carton Contents: 24 units Carton Size: 9x8.5x12

**GNOMING A ROUND** SET FORMING

The gnomes of Stottingham Shire are at it again. Form sets, seek bonuses, and avoid hazards to achieve the lowest score! It's a tee-riffic game you'll never fore-get! Watch out for hazards!