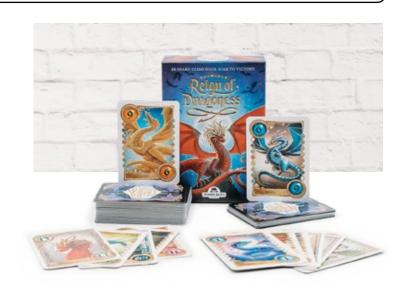

#### NEW! **REIGN OF DRAGONESS**

HAND ELIMINATION

Be sharp. Climb high. Soar to victory! Strategically match the set pattern and increase the value of played cards in this card-climbing strategy game. The first player to play all their cards claims the ulitmate victory!

**SKU:** GPB-9065 UPC: 644216386444 Unit MAP: 16.99

Unit Size: 5.81x4.13x1.33 Carton Contents: 24 units Carton Size: 9x8.5x12