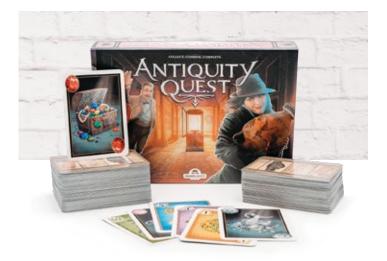

## **ANTIQUITY QUEST**

SET COLLECTION

Create the most valuable collections of artifacts as you race your opponents to be the first to play all your cards. Disrupt your opponent's plans by playing on their collections. Watch out for special cards that aid you and hinder others.

SKU: GPB-6062 UPC: 644216385843 Unit MAP: 26.99

Unit Size: 8.25x5.81x1.33 Carton Contents: 12 units Carton Size: 9x8.5x12

SPEED MATCHING

Be the first to play all your cards by matching and even playing out of turn! Be careful – your rival's action cards can create a tangled up mess! Watch out for that playful mutt!