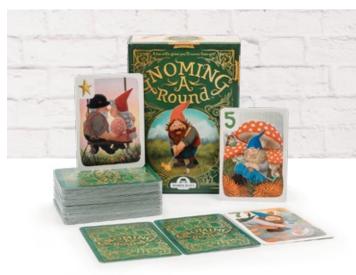

2-6 SKU: GPB-1167 UPC: 197644050796 **10** 7-99 Unit MAP: 16.99 **1**<sup>™</sup> 20-30

**Unit Size:** 5.81x4.13x1.33 Carton Contents: 24 units Carton Size: 9x8.5x12

**GNOMING A ROUND** SET FORMING

The gnomes of Stottingham Shire are at it again. Form sets, seek bonuses, and avoid hazards to achieve the lowest score! It's a tee-riffic game you'll never fore-get! Watch out for hazards!

> **SKU:** GPB-8063 **UPC:** 644216386246 Unit MAP: 16.99

**11** 2-7

1 7-99

**15-30** 

Unit Size: 5.81x4.13x1.33 Carton Contents: 24 units Carton Size: 9x8.5x12