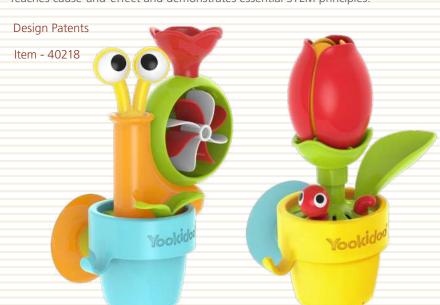

### Pop-Up Water Snail™

• Water the flower on top of the snail, then watch as its head pops up and the water mill spins.

• Includes a watering can and a suction cup tub hanger.

essential STEM principles

### Peek-A-Bee Tub Flower™

Spinning flower

- Includes a watering can and a suction cup tub hanger
- Develops hand-eye coordination and fine motor-skills.
- Teaches cause-and-effect and demonstrates essential STEM principles