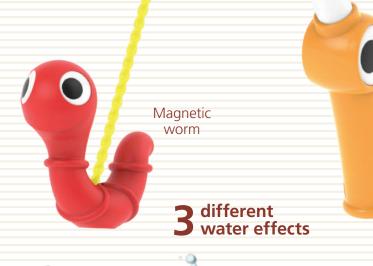

### Catch 'N' Sprinkle Fishing Set™

2-6 yr.

- A fishing pole with a magnetic worm that catches 3 fish, creating different water effects.
- The 3 floating fish always facing up, are ready to be caught.
- When the rod is dangled into a fish's mouth, the fish can be raised. The water that has filled it will stream, sprinkle, or propel.
- One fish also has a miniature fish inside it that will peek from its mouth when raised.
- Catching fish improves complex hand-eye coordination.
- The fishing set introduces scientific concepts and builds problem-solving skills.