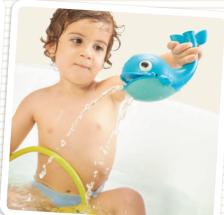

U.S Patent No.10,010,800; Chinese Invention Patent 中国发明专利号 ZL201580022183.X and 中国发明专利号 ZL201910344437.X;

â x4 Not included

Korean Patent No. 10-1993637; Design Patents

23

Yookidoo® celebrating discovery

- A battery-operated submarine with a water circulation pumping system that draws water from the tub and recycles a safe stream of water without wasting water from the tap.
- Water magically streams through the diver showerhead especially designed for easy grip and activation by small hands.
- Run the water flow into the floating whale to create a cool spraying action!
- Direct the water flow at the whale to see it float and swim like a real whale!
- Fill the whale and now it's a water-pouring funnel!

U.S. Patent No.10,010,800; Chinese Invention Patent 中国发明专利号 ZL201580022183.X and 中国发明专利号 ZL201910344437.X; Design Patents;

 x4 Not included

Battery-operated water pump

Item - 40142

Spraying whale

Fill whale up

with water

Pour water from whale's mouth