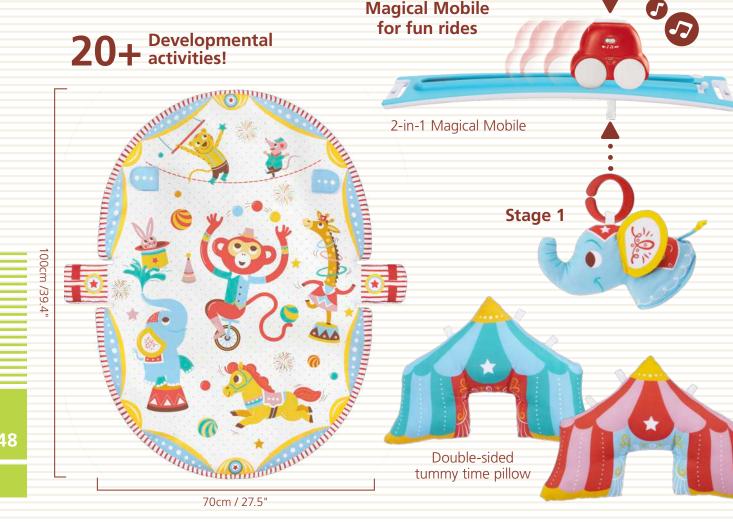

### Gymotion® Circus Playland™

- A 3-in-1 patented circus-themed activity gym.
- 3 stages in 1 product:
- 1. Lay & Play 2. Tummy & Play 3. Sit & Play.
- Circus figures ride back and forth on the motorized Magical Mobile that easily attaches to padded arches (stage 1), or to mat for tummy time play (stage 2), or sit & play (stage 3).
- More than 20 circus-themed developmental activities!
- Loads of accessories and multi-textured toys:
- · A double-sided tummy time pillow.
- · A large baby-safe mirror for hanging on arch or placing on mat.
- · A merry-go-round that spins when hung from the mobile.
- Elephant and monkey plush circus figures with crinkly parts and rattles inside them that can be hung on the mobile or can ride astride it.
- 4 modes of operation: rest, play, mute, and off.
- 2 modes of 10 minutes consecutive music for relaxation or stimulation.
- Easy fold & carry: folds into a self-contained carry case for storage and for travel.

U.S. Patent No.9,011,196

Item - 40166

à x3 Not included

2 plush figures

Merry-go-round