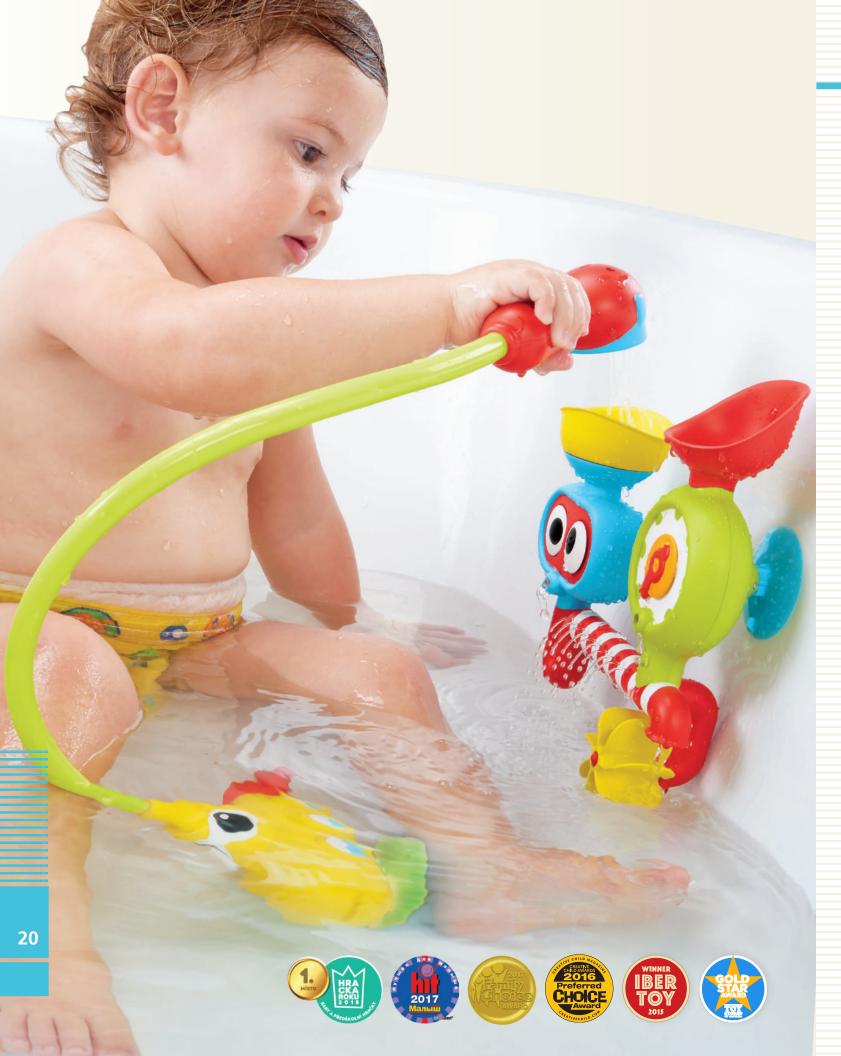

### Submarine Spray Station™

- A battery-operated submarine with a water circulation pumping system that draws water from the tub and recycles a safe stream of water without wasting water from the tap.
- Water magically streams through the diver showerhead especially designed for easy grip and activation by small hands.
- Direct water flow into the water activity center to generate a chain reaction of surprising magical water effects in the bath tub!

U.S Patent No.10,010,800; Chinese Invention Patent 中国发明专利号 ZL201580022183.X and 中国发明专利号 ZL201910344437.X;

â x4 Not included

Korean Patent No. 10-1993637; Design Patents

23

Yookidoo® celebrating discovery

- A battery-operated submarine with a water circulation pumping system that draws water from the tub and recycles a safe stream of water without wasting water from the tap.
- Water magically streams through the diver showerhead especially designed for easy grip and activation by small hands.
- Run the water flow into the floating whale to create a cool spraying action!
- Direct the water flow at the whale to see it float and swim like a real whale!
- Fill the whale and now it's a water-pouring funnel!