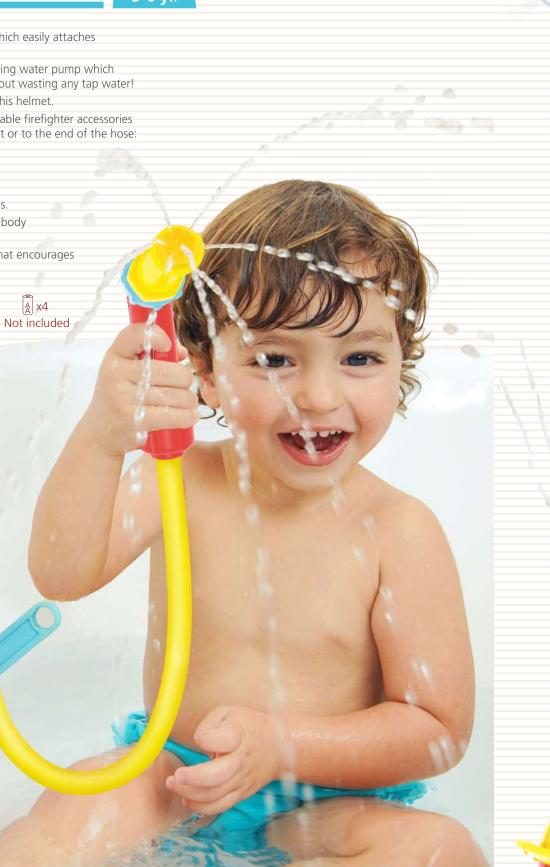

### Jet Duck™ Create a Firefighter

2-6 yr.

U.S. Patent No.9,884,260 and No.10,556,188; Chinese Utility Model Patent 中国实用新型专利 201820159212.8; Design Patents

Not included

- A battery-operated action fire hydrant bath toy which easily attaches to the bath tub with suction cups.
- Pull the handle to activate the eco-friendly circulating water pump which draws tub water to create an endless stream without wasting any tap water!
- Freddy's eyes roll as water begins streaming from his helmet.
- Includes 4 easy to operate, super fun, interchangeable firefighter accessories that can quick-connect both to the hydrant helmet or to the end of the hose:

A x4

- · Hose for an awesome spray.
- · Hose nozzle for a full "fire flow."
- · Fire wheel that will swirl and sprinkle.
- · Gauge will crazily spin and splash in all directions.
- Interchangeable accessories attach to the hydrant body for easy play and storage.
- Designed for independent, imaginative role play that encourages curiosity and exploration.