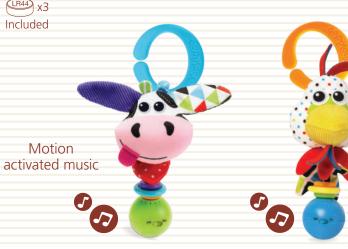

### "Shake Me" Rattles

• Battery-operated motion-activated sounds and music rattles.

• Easy to grab handle especially designed for tiny hands.

• Multiple textures and crinkly parts.

Colorful sliding beads.

- Choose your favorite farm animal or collect them all!
- On/Off button for silent play.
- Includes a Yookidoo® fun link for easy attachment to the crib, stroller, or gym.

Rooster Item - 40133

Donkey Item - 40135

• Especially designed for babies to grasp, shake, and explore.

Mirror stands upright on the floor

Dog

Item - 40143

Cow Item - 40132

Item - 40134

Spinning propeller