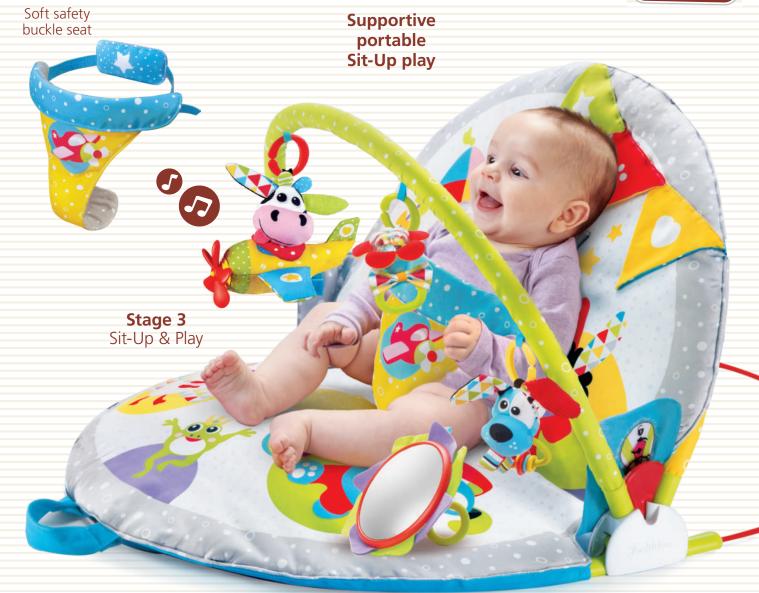

### Gymotion<sup>®</sup> Lay to Sit-Up Play<sup>™</sup>

0-12 mos.

- A 3 stage extra-padded activity gym that easily transforms into a supportive seat for upright sitting & playing.
- Transition from the play gym stage to the secure seat stage enables baby to play and interact with the world while sitting upright.
- More than 20 developmental activities and plenty of toys to move around:
- · A battery-operated motion-activated musical toy plane.
- · A large double-sided tummy time pillow with easy attachment loops for toys.
- · A large baby-safe mirror for hanging on arch or placing on mat.
- · A multi textured rattle with small rattling beads, reflecting background, and a teether.
- · An easy to grasp dog rattle with colorful sliding beads.
- Easily folds for convenient storage and travel.

Easy fold & carry

Included

ivated Large mirror for arch or mat

Multi-textured rattle

80cm / 31.4"

Motion-activated music