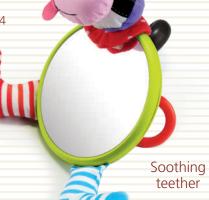

### Gymotion® Circus Playland™

- A 3-in-1 patented circus-themed activity gym.
- 3 stages in 1 product:
- 1. Lay & Play 2. Tummy & Play 3. Sit & Play.
- Circus figures ride back and forth on the motorized Magical Mobile that easily attaches to padded arches (stage 1), or to mat for tummy time play (stage 2), or sit & play (stage 3).
- More than 20 circus-themed developmental activities!
- Loads of accessories and multi-textured toys:
- · A double-sided tummy time pillow.
- · A large baby-safe mirror for hanging on arch or placing on mat.
- · A merry-go-round that spins when hung from the mobile.
- Elephant and monkey plush circus figures with crinkly parts and rattles inside them that can be hung on the mobile or can ride astride it.
- 4 modes of operation: rest, play, mute, and off.
- 2 modes of 10 minutes consecutive music for relaxation or stimulation.
- Easy fold & carry: folds into a self-contained carry case for storage and for travel.

U.S. Patent No.9,011,196

Item - 40166

à x3 Not included

2 plush figures

Merry-go-round