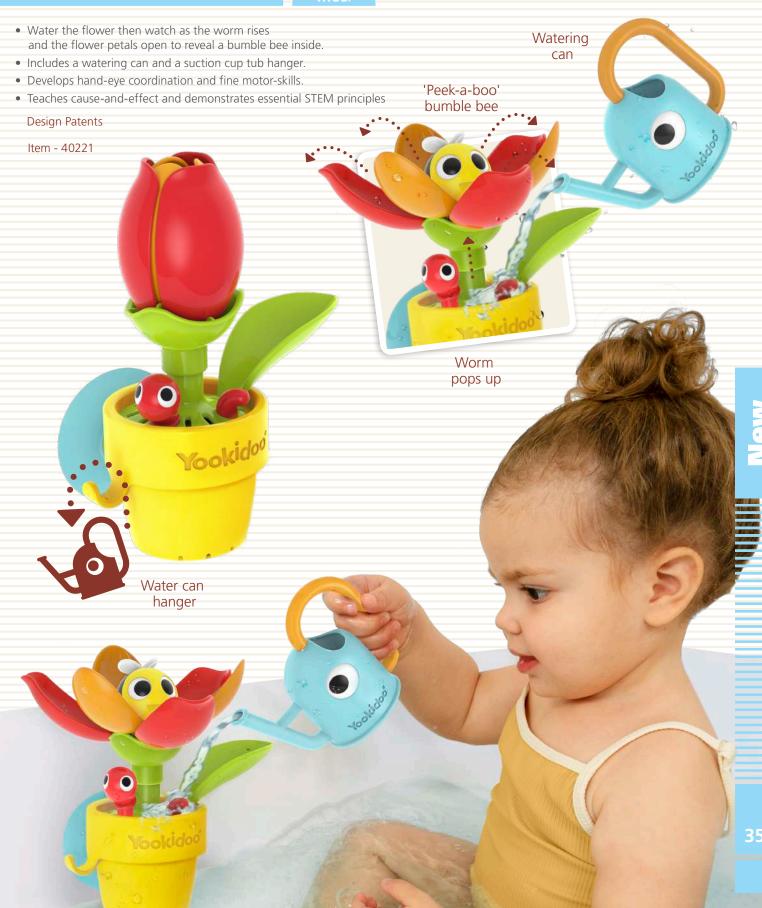

### Peek-A-Bee Tub Flower™

Spinning flower

- Includes a watering can and a suction cup tub hanger
- Develops hand-eye coordination and fine motor-skills.
- Teaches cause-and-effect and demonstrates essential STEM principles

Water can hanger

- Water each of the two flowerpots. See how from one, a worm rises and the flower petals open to reveal a bee inside. Watch how from the other, a snail's head pops up and the water mill spins.
- Includes a watering can and 2 suction cup tub hangers
- Develops hand-eye coordination and fine motor-skills.
- Teaches cause-and-effect and demonstrates essential STEM principles.