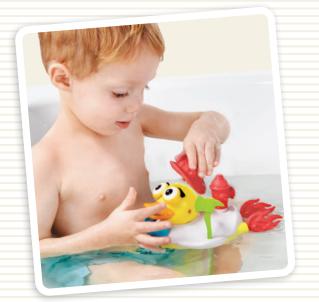

### Jet Duck™ Family: Create a Pirate / Firefighter / Mermaid

- Battery-operated jet duck that speeds through the tub while firing water.
- 15 interchangeable accessories themed to match the duck character: Pirate, Mermaid, or Firefighter, encouraging imaginative and interactive play.
- Jet's shooting device constantly fires water all around.
- Swivel the shooting water device and/or remove duck's feet each action affects duck's swimming route!
- Easy to operate with the on/off button on duck's front base.
- Scoop container with drain holes attaches to the tub allowing easy mold-free storage of the jet duck and its accessories.

### Jet Duck™ Create a Firefighter

2-6 yr.

U.S. Patent No.9,884,260 and No.10,556,188; Chinese Utility Model Patent 中国实用新型专利 201820159212.8; Design Patents

Not included

- A battery-operated action fire hydrant bath toy which easily attaches to the bath tub with suction cups.
- Pull the handle to activate the eco-friendly circulating water pump which draws tub water to create an endless stream without wasting any tap water!
- Freddy's eyes roll as water begins streaming from his helmet.
- Includes 4 easy to operate, super fun, interchangeable firefighter accessories that can quick-connect both to the hydrant helmet or to the end of the hose: