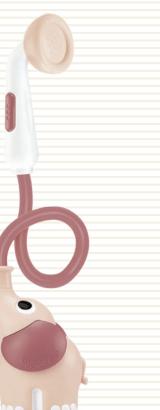

### Elephant Baby Shower Bath Set

0-24 mos.

- The Elephant Baby Shower bath set includes a baby shower, a hooded towel, and a decorative elephant hanger.
- The battery-operated, compact, and portable Elephant Baby Shower has a gentle stream. Its easy activation shower head makes thorough cleaning both safe and pleasurable. At a later stage, the Elephant Baby Shower can also be used as a fun bath toy.
- Includes a quick-drying, elephant-themed, hooded towel. you to easily pause or continue water flow.
- Comes with an elephant-shaped hanger that attaches to the wall with a screw or heavy-duty sticker.
- Can be purchased in one of two color schemes pink or blue.

### Elephant Baby Shower™

- Battery-operated compact & portable baby shower.
- Designed for safe, gentle, and easy maneuvering while bathing babies.
- Easy activation shower head with on/off knobs allowing you to easily pause or continue water flow.
- Gentle stream enabling easy reach and wash of hair, neck, and baby folds.
- Soft design for enhanced baby safety.
- Suits all types of bath tubs.
- For newborns, infants, and toddlers!
- Can be used as a bath toy at later stages.