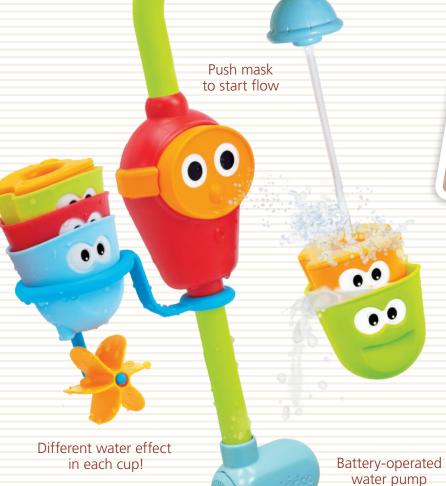

STEM

Item - 40141

Crazy finger sprinkler!

 A battery-operated bath spout that easily attaches and draws water from the tub, creating an endless stream, without wasting water from the bath tap.

- 3 interchangeable bath cups each with a different water straining, spouting, and spraying effect.
- Peek-a-boo friend floats to the top as cup fills up.

Flow 'N' Fill Spout™

- Stack cups and watch water run through them all!
- Watch the water spin the propeller.

Item - 40116

- Block the crazy finger sprinkler for cool water squirts!
- Easy for kids to operate. Especially designed for small hands.
- Swiveling arm holds the bath cups for playing, stacking, and storage.