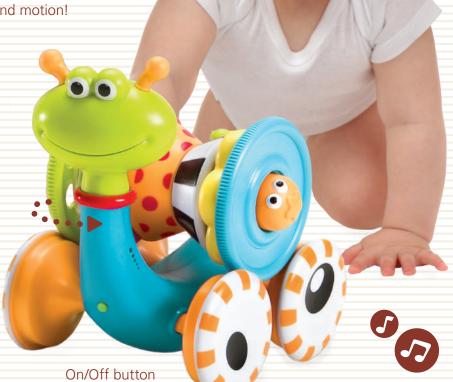

### Crawl 'N' Go Snail™

6-24

- A musical battery-operated snail that rolls, spins its shell, and turns its head from side to side as it rolls encouraging baby to crawl.
- 2 toys in 1: Spinning shell unscrews to become a 7-piece ring stacker toy with a push-squeaker face and a rattle ring.
- Baby-friendly tail operating button.
- Parent On/Off button for silent play mode.
- With every activation the snail rolls approx. 6.5 ft (2 meters) rewarding and motivating baby to catch and reactivate.

Item - 40113

Shell doubles as a 7-piece stacker!

Yookidoo® celebrating discovery

- Toss, shake, roll, and crawl! The lights and music are activated by shaking, tapping, or rolling the ball.
- The friendly animals, multiple textures, colors, lights, and music will capture your child's attention and encourage exploration, head lifting, and crawling.
- Especially designed for tiny hands.
- Includes a Yookidoo® fun link for easy attachment to the crib, stroller, or gym.
- On/Off button for silent play (no lights).
- Perfect for fun-on-the-go.