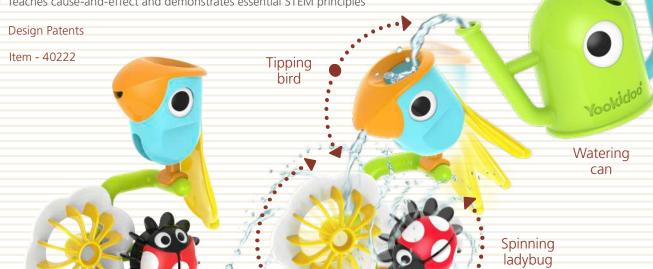

play that encourages curiosity and exploration.

U.S. Patent No.10,610,797; Chinese Invention Patent 中国发明专利号 ZL201910992122.6; Design Patents

Item - 40204











# Celebrating Bathtime® Essentials

Our high-quality, non-pump collection of bath time essentials promote a multi-sensory experience of exploration, discovery, and endless fun for kids.



### Pop-Up Water Snail™

• Water the flower on top of the snail, then watch as its head pops up and the water mill spins.

• Includes a watering can and a suction cup tub hanger.

essential STEM principles



### Peek-A-Bee Tub Flower™









Spinning flower

- Includes a watering can and a suction cup tub hanger
- Develops hand-eye coordination and fine motor-skills.
- Teaches cause-and-effect and demonstrates essential STEM principles





Water can hanger





- Water each of the two flowerpots. See how from one, a worm rises and the flower petals open to reveal a bee inside. Watch how from the other, a snail's head pops up and the water mill spins.
- Includes a watering can and 2 suction cup tub hangers
- Develops hand-eye coordination and fine motor-skills.
- Teaches cause-and-effect and demonstrates essential STEM principles.









### FunEleFun Fill 'N' Sprinkle™

- 18+ mos.
- Elephant trunk funnel fill, sprinkle & flow bath toy.
- Includes 3 interchangeable trunk accessories:
- · Attach the twistable trunk spray for great spraying effect.
- · Connect the spinning water mills and watch them spin as water pours over them.
- · Hook the sprinkler nozzle and it will create delightful water sprinkles.
- Grasping the F