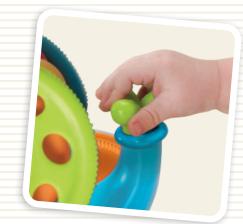

### Spin 'N' Sort Water Gear™

- A water gear toy with a shape and color sorter that attaches to the tub.
- Fit gears according to the shapes and colors.
- Pour water and spin the whole mechanism!
- Test tube water container with volume marks and a holder that attaches to the tub for playing and storage.

U.S. Patent No.10,343,078; Chinese Invention Patent 中国发明专利号 ZL201580022183.X; Design Patents

Item - 40263

Test tube holder

3 spin 'N' Sort gears