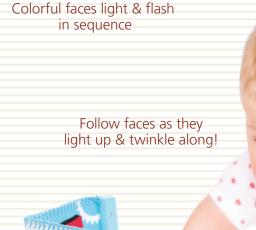

### Lights 'N' Music Baby Book™

0+ mos.

- Features simple bold graphics on one side for newborns and more intricate graphics on the other side for older babies.
- Colorful faces light up in sequence of 10 different lights.
- Encourages repeated head lifting and turning and promotes visual tracking skills and depth perception.
- Baby-friendly high-quality Chopin and Haydn melodies for stimulation or relaxation. Develops auditory skills.
- Includes baby-safe mirror.
- Easily fits in the crib, pram, or stands upright on the floor.
- Folds for on-the-go use.

Item - 40202

Double-sided book for multiple developmental stages

Yookidoo®

High quality music

10 tracking lights

• Large Yookidoo® alligator clip for easy connection to the crib

Easily connects to stroller