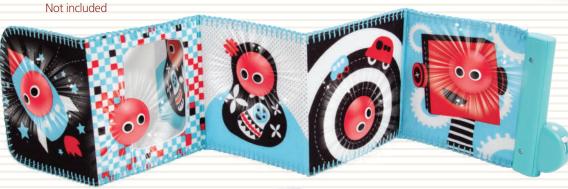

### Lights 'N' Music Baby Book™

0+ mos.

- Features simple bold graphics on one side for newborns and more intricate graphics on the other side for older babies.
- Colorful faces light up in sequence of 10 different lights.
- Encourages repeated head lifting and turning and promotes visual tracking skills and depth perception.
- Baby-friendly high-quality Chopin and Haydn melodies for stimulation or relaxation. Develops auditory skills.
- Includes baby-safe mirror.
- Easily fits in the crib, pram, or stands upright on the floor.
- Folds for on-the-go use.

Item - 40202

Double-sided book for multiple developmental stages

Yookidoo®

High quality music

10 tracking lights

• Large Yookidoo® alligator clip for easy connection to the crib

Easily connects to stroller