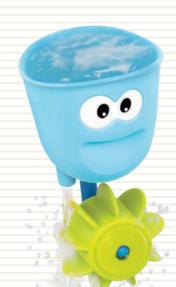

### Spin 'N' Sprinkle Water Lab™

- Includes a test tube water container with volume marks and a detachable funnel.
- Pour water into water gauge funnel to spin gauge and create water sprays.
- Pour water into face to roll eyes, generate a stream, and spin the propeller.
- Test tube holder attaches to tub for playing and storing.

U.S. Patent No.10,010,800; Chinese Invention Patent 中国发明专利号 ZL201580022183.X and 中国发明专利号 ZL201910344437.X; Korean Patent No. 10-1993637; Design Patents

Item - 40203, 40262

Yookidoo®

Googly

holder