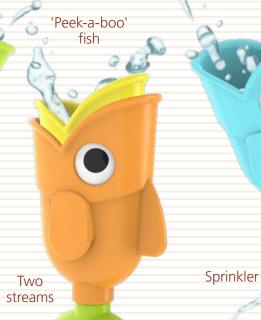

### Catch 'N' Sprinkle Fishing Set™

2-6 yr.

- A fishing pole with a magnetic worm that catches 3 fish, creating different water effects.
- The 3 floating fish always facing up, are ready to be caught.
- When the rod is dangled into a fish's mouth, the fish can be raised. The water that has filled it will stream, sprinkle, or propel.
- One fish also has a miniature fish inside it that will peek from its mouth when raised.
- Catching fish improves complex hand-eye coordination.
- The fishing set introduces scientific concepts and builds problem-solving skills.