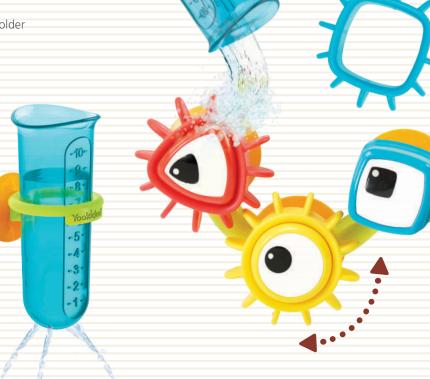

### Spin 'N' Sort Water Gear™

- A water gear toy with a shape and color sorter that attaches to the tub.
- Fit gears according to the shapes and colors.
- Pour water and spin the whole mechanism!
- Test tube water container with volume marks and a holder that attaches to the tub for playing and storage.

U.S. Patent No.10,343,078; Chinese Invention Patent 中国发明专利号 ZL201580022183.X; Design Patents

Item - 40263

Test tube holder

3 spin 'N' Sort gears

### Spin 'N' Sprinkle Water Lab™

- Includes a test tube water container with volume marks and a detachable funnel.
- Pour water into water gauge funnel to spin gauge and create water sprays.
- Pour water into face to roll eyes, generate a stream, and spin the propeller.
- Test tube holder attaches to tub for playing and storing.

U.S. Patent No.10,010,800; Chinese Invention Patent 中国发明专利号 ZL201580022183.X and 中国发明专利号 ZL201910344437.X; Korean Patent No. 10-1993637; Design Patents

Item - 40203, 40262

Yookidoo®

Googly

holder