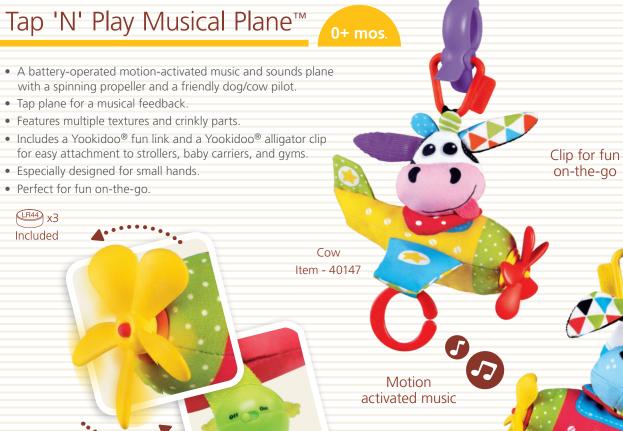

Tap 'N' Play Balloon™ 0+ mos.

- Tap the hot air balloon basket for musical feedback.
- Includes multiple textures and rattle rings.
- Includes a Yookidoo® alligator clip for attaching to strollers, baby carriers, and gyms.

Item - 40140

Motion activated music

Battery-operated

• Especially designed for babies to grasp, shake, and explore.

Mirror stands upright on the floor

Dog

Item - 40143

Cow Item - 40132

Item - 40134

Spinning propeller