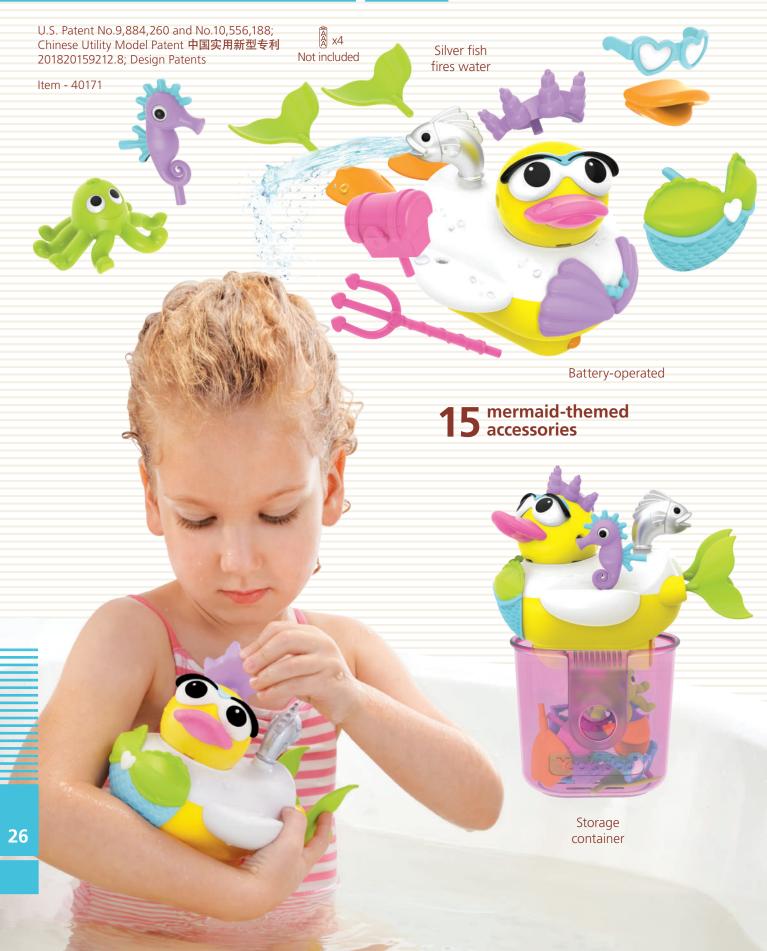

### Jet Duck™ Family: Create a Pirate / Firefighter / Mermaid

- Battery-operated jet duck that speeds through the tub while firing water.
- 15 interchangeable accessories themed to match the duck character: Pirate, Mermaid, or Firefighter, encouraging imaginative and interactive play.
- Jet's shooting device constantly fires water all around.
- Swivel the shooting water device and/or remove duck's feet each action affects duck's swimming route!
- Easy to operate with the on/off button on duck's front base.
- Scoop container with drain holes attaches to the tub allowing easy mold-free storage of the jet duck and its accessories.