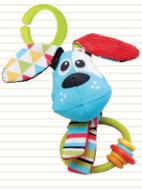

### Multiple textures

on-the-go Battery-operated Dog Item - 40148

textures, a back side teether, and a surprising rattling effect.

or to the stroller.

• Stands upright on floor and is great for tummy time.

• Especially designed for babies to grasp, shake, and explore.

Mirror stands upright on the floor

Dog

Item - 40143

Cow Item - 40132

Item - 40134

Spinning propeller