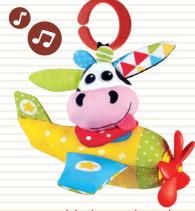

• Especially designed for babies to grasp, shake, and explore.

Mirror stands upright on the floor

Dog

Item - 40143

Cow Item - 40132

Item - 40134

Spinning propeller