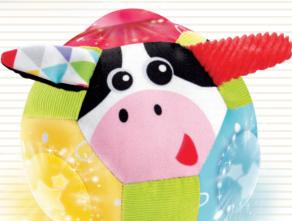

### Multiple textures

on-the-go Battery-operated Dog Item - 40148

textures, a back side teether, and a surprising rattling effect.

or to the stroller.

• Stands upright on floor and is great for tummy time.

• Especially designed for babies to grasp, shake, and explore.

Mirror stands upright on the floor

Dog

Item - 40143

Cow Item - 40132

Item - 40134

Spinning propeller