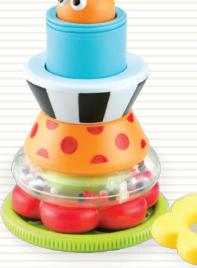

## Activity Toys

A variety of colorful & engaging toddler toys suitable for different developmental stages: crawling, sitting & walking. Encourage fun, play, and discovery.

9-24 mos.

- Battery-operated musical stacking and tumbling ball game.
- 5 colorful stackers, with gear activity.
- Flower funnel head with soft petals and wings.
- 3 friendly rattling balls to drop down the center as wings flap when the balls pass through.
- Balls surprise with randomly exiting from one of the two openings.
- Improves manual dexterity, teaches cause & effect and object permanence.

Item - 40201

₹ x3

2in1

Flapping wings!

Fun sounds & loads of activities in one toy

Battery operated

00

Promotes **STEM** 