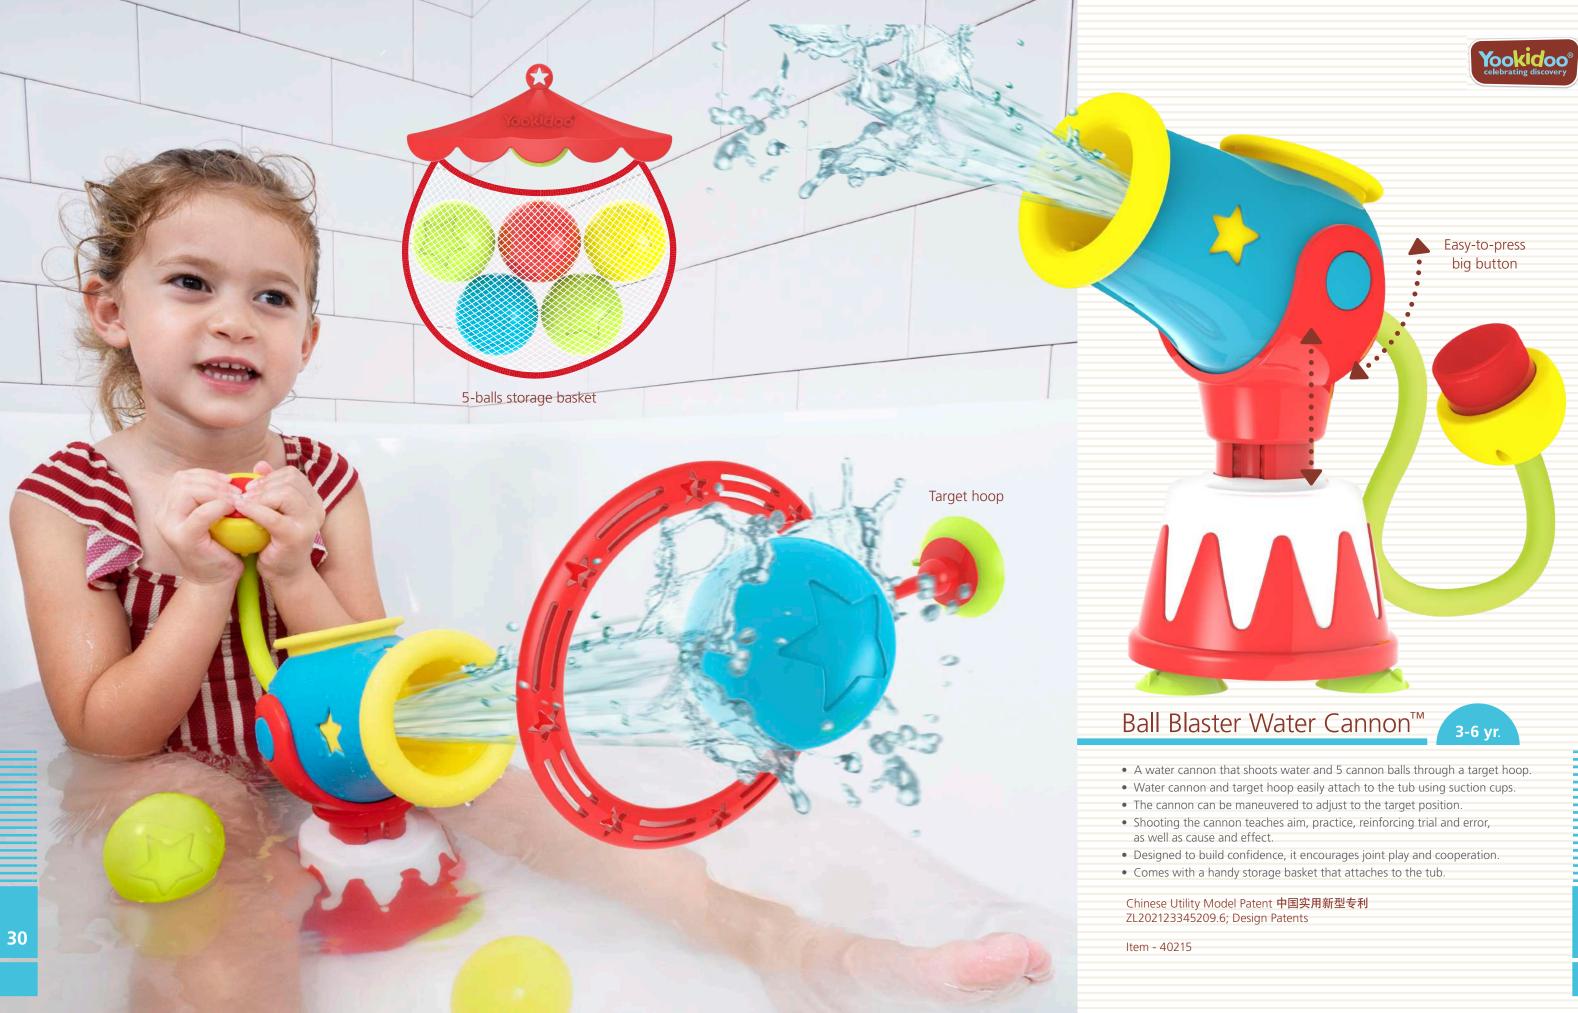

### Catch 'N' Sprinkle Fishing Set™

2-6 yr.

- A fishing pole with a magnetic worm that catches 3 fish, creating different water effects.
- The 3 floating fish always facing up, are ready to be caught.
- When the rod is dangled into a fish's mouth, the fish can be raised. The water that has filled it will stream, sprinkle, or propel.
- One fish also has a miniature fish inside it that will peek from its mouth when raised.
- Catching fish improves complex hand-eye coordination.
- The fishing set introduces scientific concepts and builds problem-solving skills.