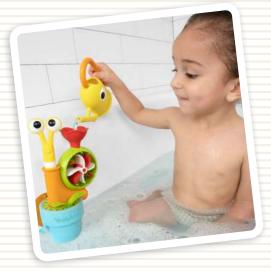

### Pop-Up Water Snail™

• Water the flower on top of the snail, then watch as its head pops up and the water mill spins.

• Includes a watering can and a suction cup tub hanger.

essential STEM principles

### Peek-A-Bee Tub Flower™

Spinning flower

- Includes a watering can and a suction cup tub hanger
- Develops hand-eye coordination and fine motor-skills.
- Teaches cause-and-effect and demonstrates essential STEM principles

Water can hanger

- Water each of the two flowerpots. See how from one, a worm rises and the flower petals open to reveal a bee inside. Watch how from the other, a snail's head pops up and the water mill spins.
- Includes a watering can and 2 suction cup tub hangers
- Develops hand-eye coordination and fine motor-skills.
- Teaches cause-and-effect and demonstrates essential STEM principles.