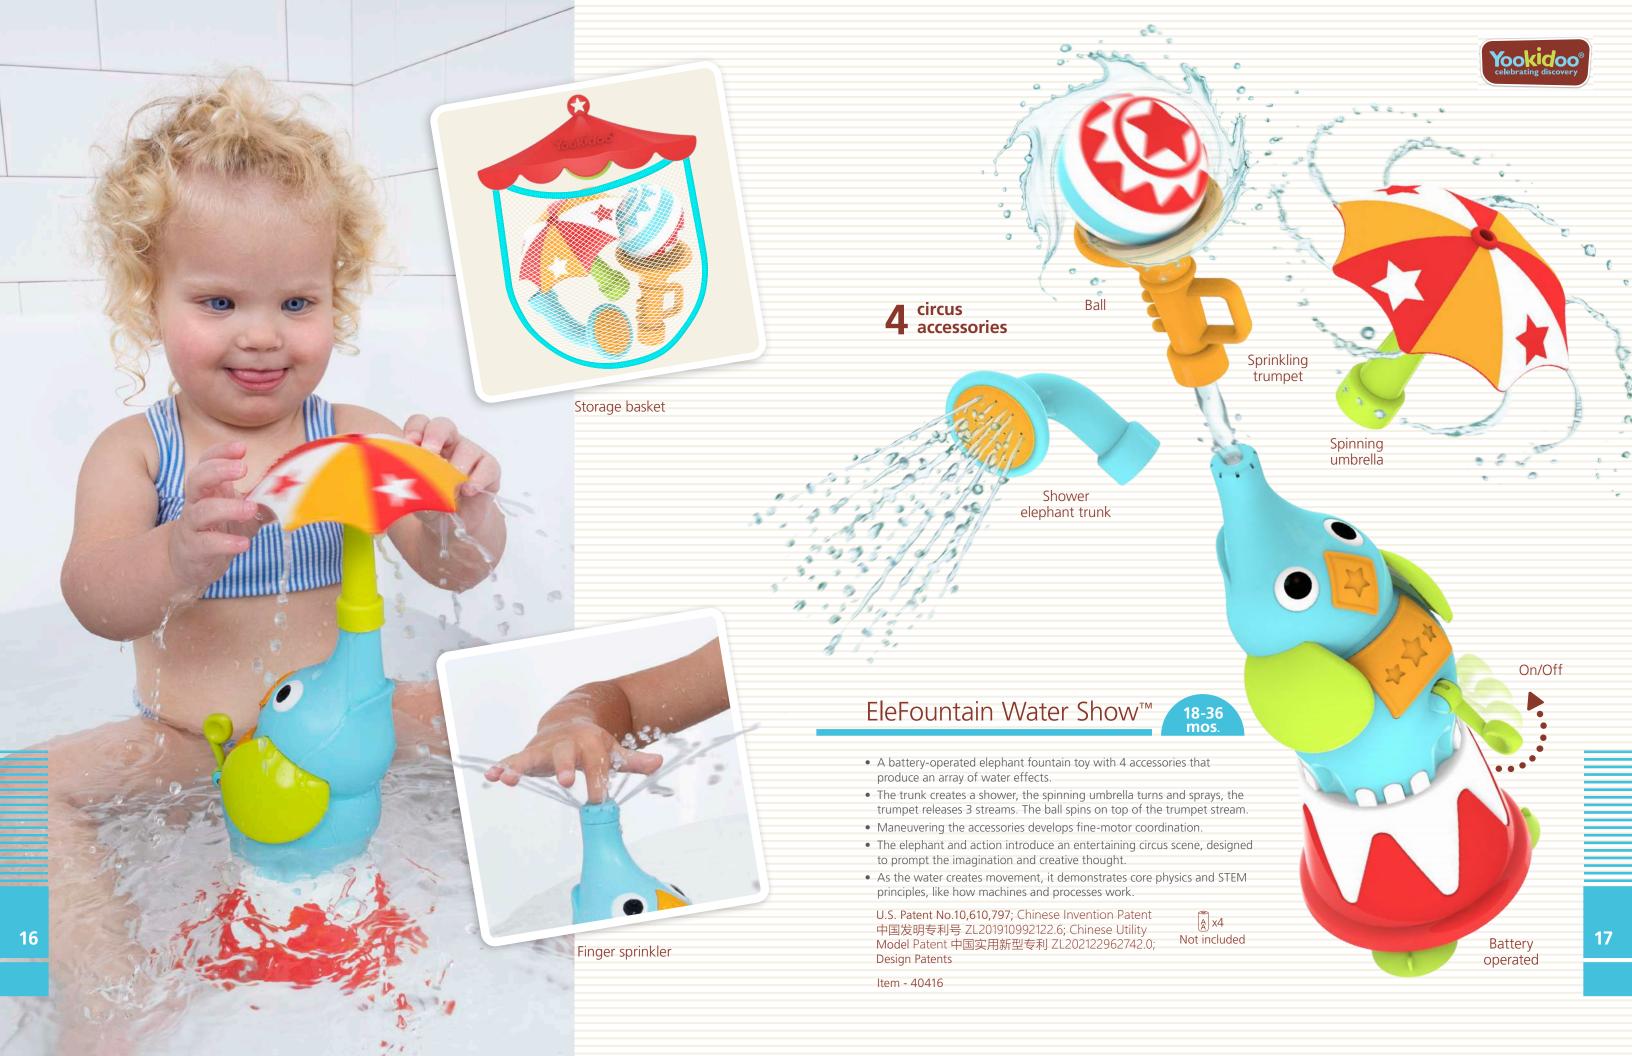

*Promotes** 

STEM





Item - 40141

Crazy finger sprinkler!



 A battery-operated bath spout that easily attaches and draws water from the tub, creating an endless stream, without wasting water from the bath tap.

- 3 interchangeable bath cups each with a different water straining, spouting, and spraying effect.
- Peek-a-boo friend floats to the top as cup fills up.

Flow 'N' Fill Spout™

- Stack cups and watch water run through them all!
- Watch the water spin the propeller.

Item - 40116

- Block the crazy finger sprinkler for cool water squirts!
- Easy for kids to operate. Especially designed for small hands.
- Swiveling arm holds the bath cups for playing, stacking, and storage.

U.S. Patent No. 10,610,797; Chinese Invention Patent 中国发明专利号 ZL201910992122.6

x3 Not included













- Boats and characters float around the tub too!
- Easy to operate especially designed for small hands.

U.S. Patent No.10,610,797; Chinese Invention Patent 中国发明专利号 ZL201910992122.6

à x3 Not included









00







21

### Submarine Spray Station™

- A battery-operated submarine with a water circulation pumping system that draws water from the tub and recycles a safe stream of water without wasting water from the tap.
- Water magically streams through the diver showerhead especially designed for easy grip and activation by small hands.
- Direct water flow into the water activity center to generate a chain reaction of surprising magical water effects in the bath tub!

U.S Patent No.10,010,800; Chinese Invention Patent 中国发明专利号 ZL201580022183.X and 中国发明专利号 ZL201910344437.X;

â x4 Not