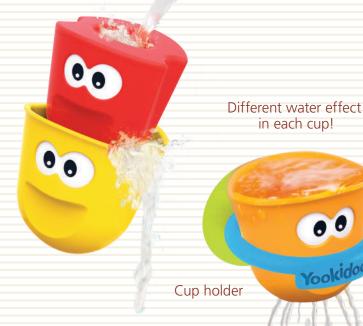

### Fill 'N' Spill Action Cups™

- 3 interchangeable bath cups each with a different water straining, spouting, and spraying effect.
- Cup holder attaches to tub for playing, stacking, and storage.

Item - 40261

STEM

Item - 40141

Crazy finger sprinkler!

 A battery-operated bath spout that easily attaches and draws water from the tub, creating an endless stream, without wasting water from the bath tap.

- 3 interchangeable bath cups each with a different water straining, spouting, and spraying effect.
- Peek-a-boo friend floats to the top as cup fills up.

Flow 'N' Fill Spout™

- Stack cups and watch water run through them all!
- Watch the water spin the propeller.

Item - 40116

- Block the crazy finger sprinkler for cool water squirts!
- Easy for kids to operate. Especially designed for small hands.
- Swiveling arm holds the bath cups for playing, stacking, and storage.