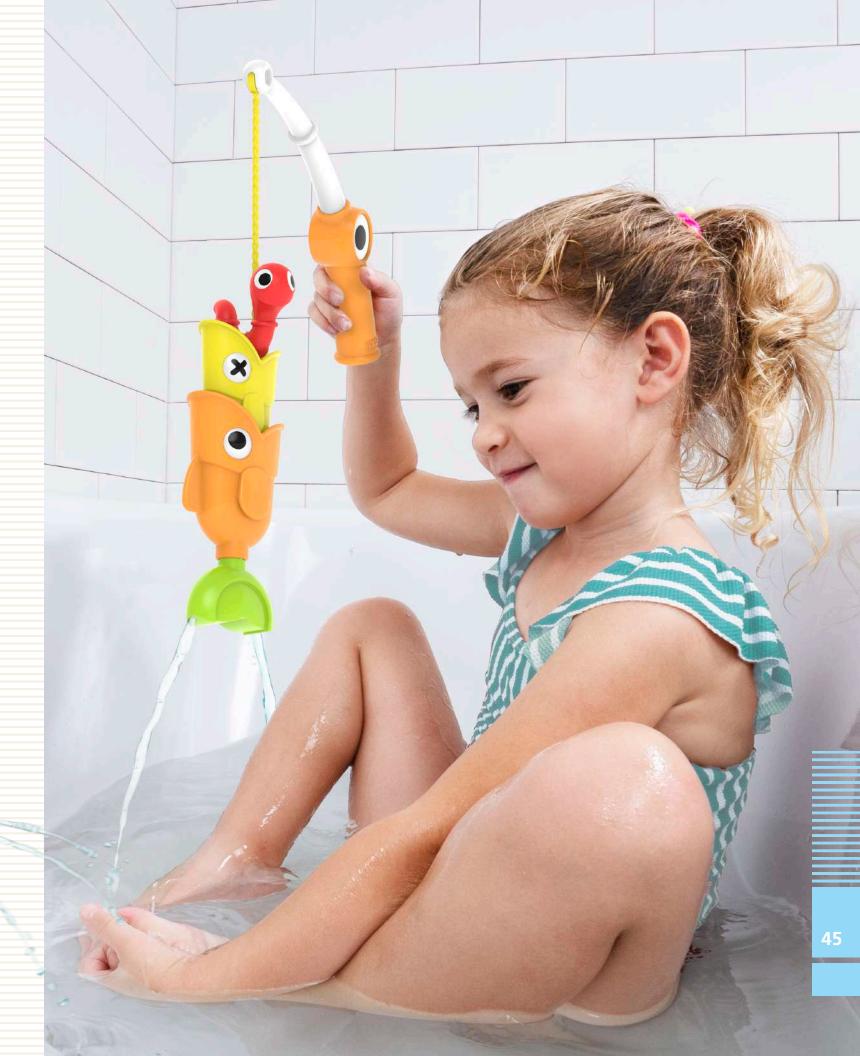

### Catch 'N' Sprinkle Fishing Set™

2-6 yr.

- A fishing pole with a magnetic worm that catches 3 fish, creating different water effects.
- The 3 floating fish always facing up, are ready to be caught.
- When the rod is dangled into a fish's mouth, the fish can be raised. The water that has filled it will stream, sprinkle, or propel.
- One fish also has a miniature fish inside it that will peek from its mouth when raised.
- Catching fish improves complex hand-eye coordination.
- The fishing set introduces scientific concepts and builds problem-solving skills.