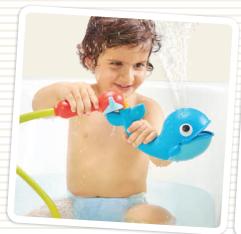

U.S Patent No.10,010,800; Chinese Invention Patent 中国发明专利号 ZL201580022183.X and 中国发明专利号 ZL201910344437.X;

â x4 Not included

Korean Patent No. 10-1993637; Design Patents

23

Yookidoo® celebrating discovery

- A battery-operated submarine with a water circulation pumping system that draws water from the tub and recycles a safe stream of water without wasting water from the tap.
- Water magically streams through the diver showerhead especially designed for easy grip and activation by small hands.
- Run the water flow into the floating whale to create a cool spraying action!
- Direct the water flow at the whale to see it float and swim like a real whale!
- Fill the whale and now it's a water-pouring funnel!

U.S. Patent No.10,010,800; Chinese Invention Patent 中国发明专利号 ZL201580022183.X and 中国发明专利号 ZL201910344437.X; Design Patents;

 x4 Not included

Battery-operated water pump

Item - 40142

Spraying whale

Fill whale up

with water

Pour water from whale's mouth