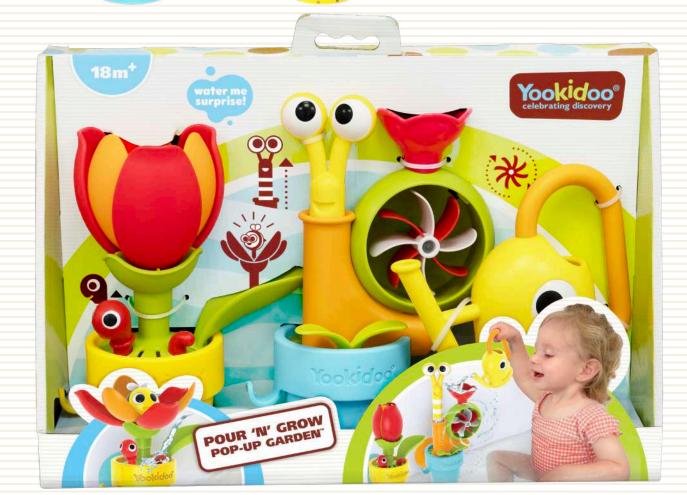

### Pop-Up Water Snail™

• Water the flower on top of the snail, then watch as its head pops up and the water mill spins.

• Includes a watering can and a suction cup tub hanger.

essential STEM principles

### Peek-A-Bee Tub Flower™

Spinning flower

- Includes a watering can and a suction cup tub hanger
- Develops hand-eye coordination and fine motor-skills.
- Teaches cause-and-effect and demonstrates essential STEM principles

Water can hanger

- Water each of the two flowerpots. See how from one, a worm rises and the flower petals open to reveal a bee inside. Watch how from the other, a snail's head pops up and the water mill spins.
- Includes a watering can and 2 suction cup tub hangers
- Develops hand-eye coordination and fine motor-skills.
- Teaches cause-and-effect and demonstrates essential STEM principles.