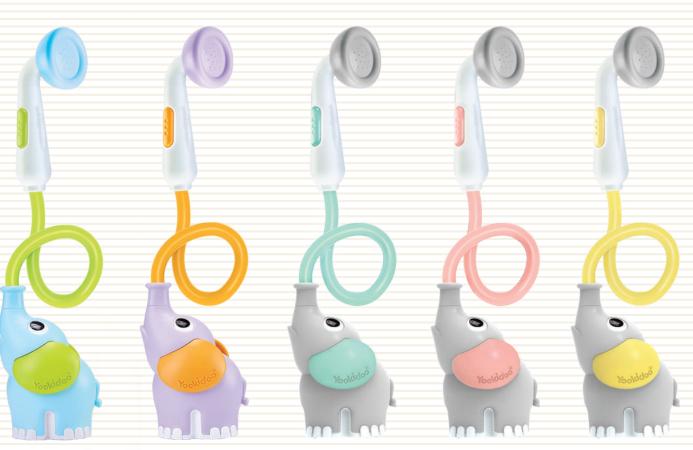

### Elephant Baby Shower Bath Set

0-24 mos.

- The Elephant Baby Shower bath set includes a baby shower, a hooded towel, and a decorative elephant hanger.
- The battery-operated, compact, and portable Elephant Baby Shower has a gentle stream. Its easy activation shower head makes thorough cleaning both safe and pleasurable. At a later stage, the Elephant Baby Shower can also be used as a fun bath toy.
- Includes a quick-drying, elephant-themed, hooded towel. you to easily pause or continue water flow.
- Comes with an elephant-shaped hanger that attaches to the wall with a screw or heavy-duty sticker.
- Can be purchased in one of two color schemes pink or blue.

### Elephant Baby Shower™

- Battery-operated compact & portable baby shower.
- Designed for safe, gentle, and easy maneuvering while bathing babies.
- Easy activation shower head with on/off knobs allowing you to easily pause or continue water flow.
- Gentle stream enabling easy reach and wash of hair, neck, and baby folds.
- Soft design for enhanced baby safety.
- Suits all types of bath tubs.
- For newborns, infants, and toddlers!
- Can be used as a bath toy at later stages.