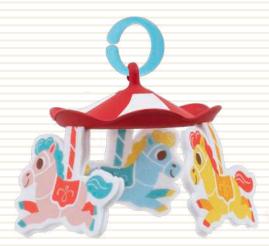

### Gymotion® Circus Playland™

- A 3-in-1 patented circus-themed activity gym.
- 3 stages in 1 product:
- 1. Lay & Play 2. Tummy & Play 3. Sit & Play.
- Circus figures ride back and forth on the motorized Magical Mobile that easily attaches to padded arches (stage 1), or to mat for tummy time play (stage 2), or sit & play (stage 3).
- More than 20 circus-themed developmental activities!
- Loads of accessories and multi-textured toys:
- · A double-sided tummy time pillow.
- · A large baby-safe mirror for hanging on arch or placing on mat.
- · A merry-go-round that spins when hung from the mobile.
- Elephant and monkey plush circus figures with crinkly parts and rattles inside them that can be hung on the mobile or can ride astride it.
- 4 modes of operation: rest, play, mute, and off.
- 2 modes of 10 minutes consecutive music for relaxation or stimulation.
- Easy fold & carry: folds into a self-contained carry case for storage and for travel.

U.S. Patent No.9,011,196

Item - 40166

à x3 Not included

2 plush figures

Merry-go-round