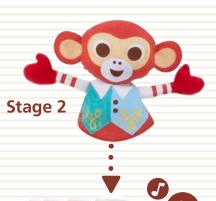

### Gymotion® Circus Playland™

- A 3-in-1 patented circus-themed activity gym.
- 3 stages in 1 product:
- 1. Lay & Play 2. Tummy & Play 3. Sit & Play.
- Circus figures ride back and forth on the motorized Magical Mobile that easily attaches to padded arches (stage 1), or to mat for tummy time play (stage 2), or sit & play (stage 3).
- More than 20 circus-themed developmental activities!
- Loads of accessories and multi-textured toys:
- · A double-sided tummy time pillow.
- · A large baby-safe mirror for hanging on arch or placing on mat.
- · A merry-go-round that spins when hung from the mobile.
- Elephant and monkey plush circus figures with crinkly parts and rattles inside them that can be hung on the mobile or can ride astride it.
- 4 modes of operation: rest, play, mute, and off.
- 2 modes of 10 minutes consecutive music for relaxation or stimulation.
- Easy fold & carry: folds into a self-contained carry case for storage and for travel.