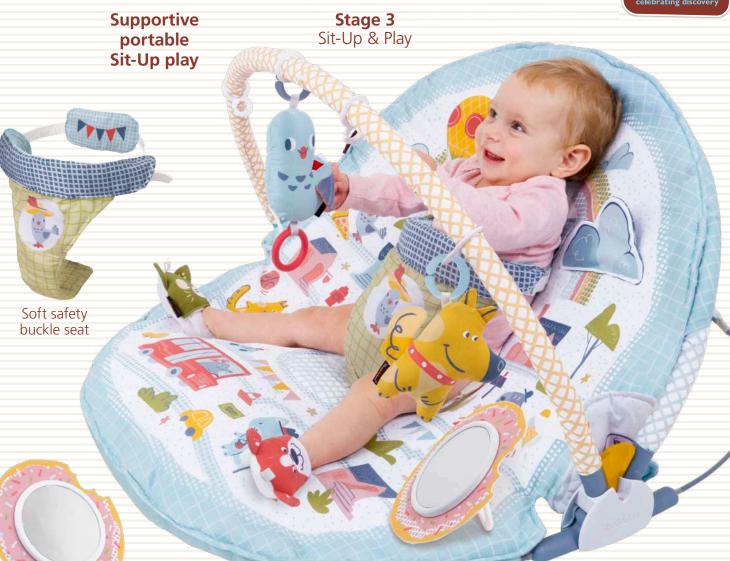

### Urban Gymotion® Lay to Sit-Up Play™

72cm / 28.3"

Large mirror for arch or mat

### Gymotion<sup>®</sup> Lay to Sit-Up Play<sup>™</sup>

0-12 mos.

- A 3 stage extra-padded activity gym that easily transforms into a supportive seat for upright sitting & playing.
- Transition from the play gym stage to the secure seat stage enables baby to play and interact with the world while sitting upright.
- More than 20 developmental activities and plenty of toys to move around:
- · A battery-operated motion-activated musical toy plane.
- · A large double-sided tummy time pillow with easy attachment loops for toys.
- · A large baby-safe mirror for hanging on arch or placing on mat.
- · A multi textured rattle with small rattling beads, reflecting background, and a teether.
- · An easy to grasp dog rattle with colorful sliding beads.
- Easily folds for convenient storage and travel.

Easy fold & carry

Included

ivated Large mirror for arch or mat

Multi-textured rattle

80cm / 31.4"

Motion-activated music