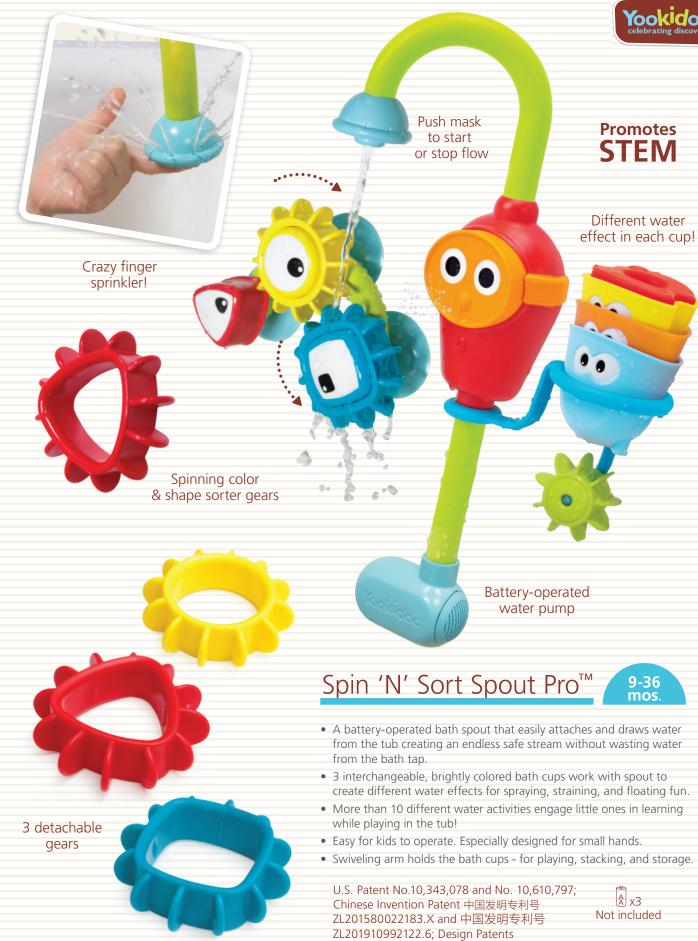

STEM

Item - 40141

Crazy finger sprinkler!

 A battery-operated bath spout that easily attaches and draws water from the tub, creating an endless stream, without wasting water from the bath tap.

- 3 interchangeable bath cups each with a different water straining, spouting, and spraying effect.
- Peek-a-boo friend floats to the top as cup fills up.

Flow 'N' Fill Spout™

- Stack cups and watch water run through them all!
- Watch the water spin the propeller.

Item - 40116

- Block the crazy finger sprinkler for cool water squirts!
- Easy for kids to operate. Especially designed for small hands.
- Swiveling arm holds the bath cups for playing, stacking, and storage.