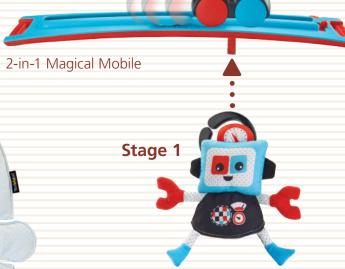

### Gymotion® Robo Playland™

0-12 mos.

- The 3-in-1 award-winning patented activity gym.
- 3 stages in 1 product:
- 1. Lay & Play 2. Tummy & Play 3. Sit & Play.
- Robo figures constantly ride back and forth on the motorized **2-in-1 Magical Mobile** that easily attaches to padded arches (stage 1) or to mat for tummy time play (stage 2) or sit & play (stage 3).
- More than 20 developmental activities!
- Loads of accessories and multi-textured toys: a tummy time pillow, a large mirror for hanging on arch or placing on mat, a flower-face rattle with beads and robo plush figures.
- 4 modes of operation: rest, play, mute, and off.
- 2 modes of 10 minutes consecutive music for relaxation or stimulation.
- Easy fold & carry: folds into a self-contained carry case for storage and for travel.