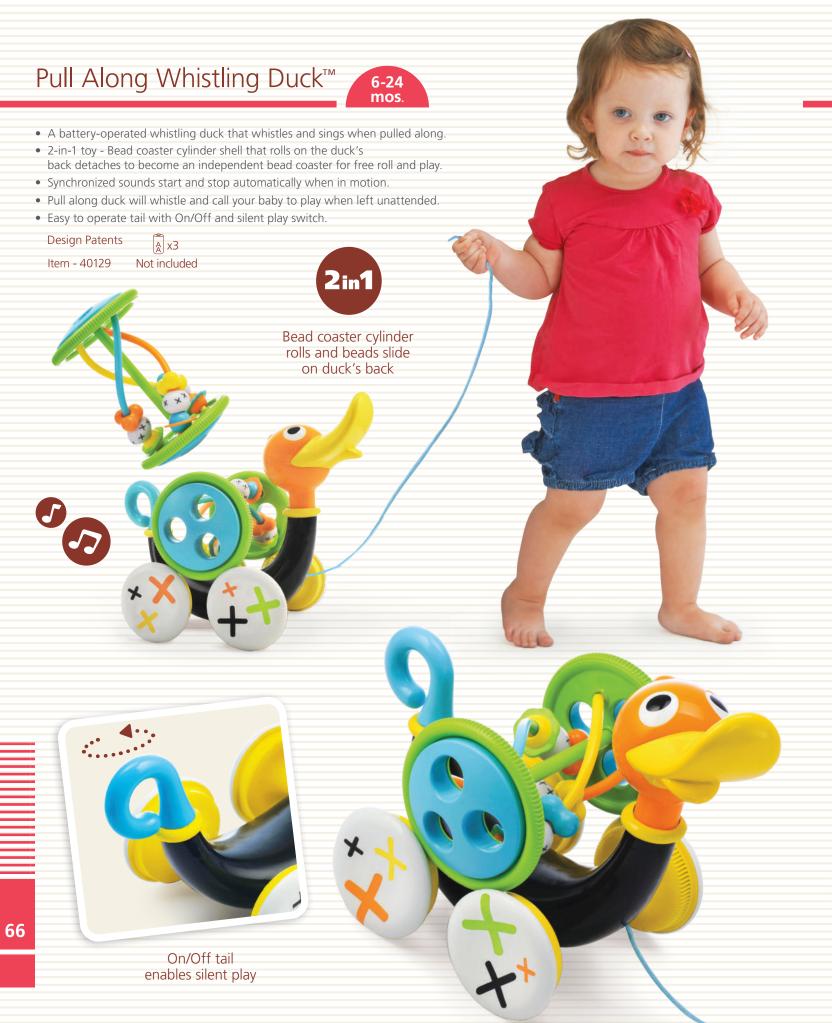

### Jet Duck™ Family: Create a Pirate / Firefighter / Mermaid

- Battery-operated jet duck that speeds through the tub while firing water.
- 15 interchangeable accessories themed to match the duck character: Pirate, Mermaid, or Firefighter, encouraging imaginative and interactive play.
- Jet's shooting device constantly fires water all around.
- Swivel the shooting water device and/or remove duck's feet each action affects duck's swimming route!
- Easy to operate with the on/off button on duck's front base.
- Scoop container with drain holes attaches to the tub allowing easy mold-free storage of the jet duck and its accessories.

U.S. Patent No.9,884,260 and No.10,556,188; Chinese Utility Model Patent 中国实用新型专利 201820159212.8; Design Patents

Item - 40170

**5** pirate-themed accessories

Battery-operated

Cannon

fires water

Swims in circles

Yookidoo® celebrating discovery

Scoop & store

25