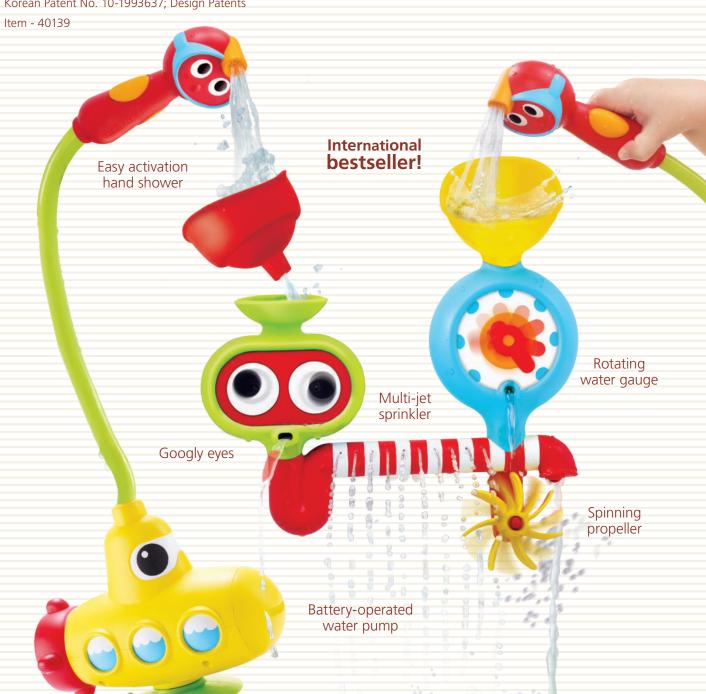

U.S Patent No.10,010,800; Chinese Invention Patent 中国发明专利号 ZL201580022183.X and 中国发明专利号 ZL201910344437.X;

â x4 Not included

Korean Patent No. 10-1993637; Design Patents

23

Yookidoo® celebrating discovery

- A battery-operated submarine with a water circulation pumping system that draws water from the tub and recycles a safe stream of water without wasting water from the tap.
- Water magically streams through the diver showerhead especially designed for easy grip and activation by small hands.
- Run the water flow into the floating whale to create a cool spraying action!
- Direct the water flow at the whale to see it float and swim like a real whale!
- Fill the whale and now it's a water-pouring funnel!

U.S. Patent No.10,010,800; Chinese Invention Patent 中国发明专利号 ZL201580022183.X and 中国发明专利号 ZL201910344437.X; Design Patents;

 x4 Not included

Battery-operated water pump

Item - 40142

Spraying whale

Fill whale up

with water

Pour water from whale's mouth