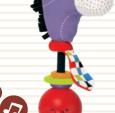

### Gymotion® Circus Playland™

- A 3-in-1 patented circus-themed activity gym.
- 3 stages in 1 product:
- 1. Lay & Play 2. Tummy & Play 3. Sit & Play.
- Circus figures ride back and forth on the motorized Magical Mobile that easily attaches to padded arches (stage 1), or to mat for tummy time play (stage 2), or sit & play (stage 3).
- More than 20 circus-themed developmental activities!
- Loads of accessories and multi-textured toys:
- · A double-sided tummy time pillow.
- · A large baby-safe mirror for hanging on arch or placing on mat.
- · A merry-go-round that spins when hung from the mobile.
- Elephant and monkey plush circus figures with crinkly parts and rattles inside them that can be hung on the mobile or can ride astride it.
- 4 modes of operation: rest, play, mute, and off.
- 2 modes of 10 minutes consecutive music for relaxation or stimulation.
- Easy fold & carry: folds into a self-contained carry case for storage and for travel.

U.S. Patent No.9,011,196

Item - 40166

à x3 Not included

2 plush figures

Merry-go-round