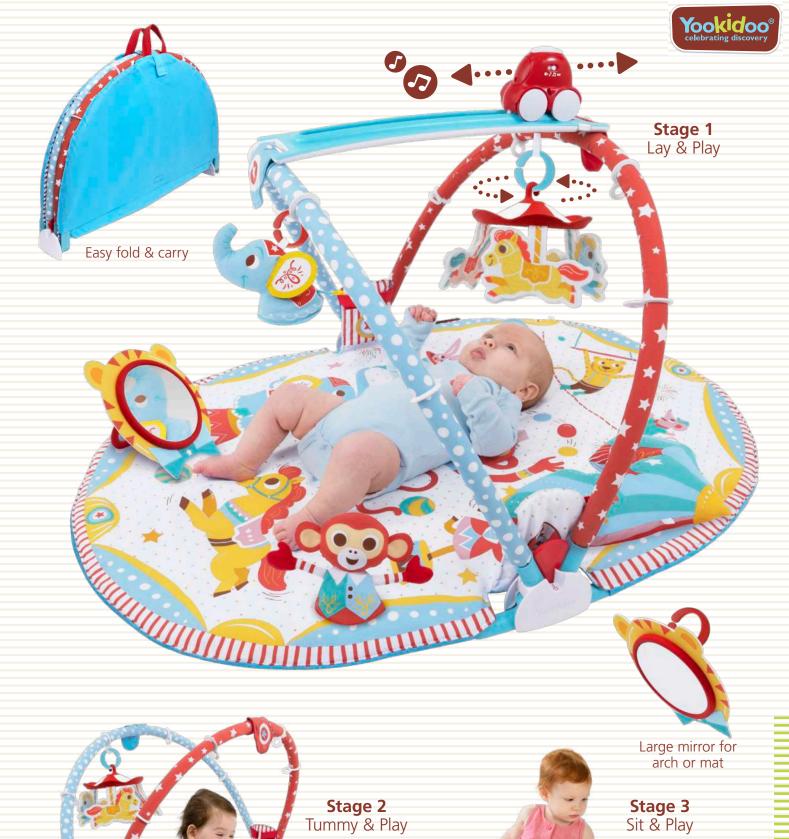

### Gymotion® Circus Playland™

- A 3-in-1 patented circus-themed activity gym.
- 3 stages in 1 product:
- 1. Lay & Play 2. Tummy & Play 3. Sit & Play.
- Circus figures ride back and forth on the motorized Magical Mobile that easily attaches to padded arches (stage 1), or to mat for tummy time play (stage 2), or sit & play (stage 3).
- More than 20 circus-themed developmental activities!
- Loads of accessories and multi-textured toys:
- · A double-sided tummy time pillow.
- · A large baby-safe mirror for hanging on arch or placing on mat.
- · A merry-go-round that spins when hung from the mobile.
- Elephant and monkey plush circus figures with crinkly parts and rattles inside them that can be hung on the mobile or can ride astride it.
- 4 modes of operation: rest, play, mute, and off.
- 2 modes of 10 minutes consecutive music for relaxation or stimulation.
- Easy fold & carry: folds into a self-contained carry case for storage and for travel.

U.S. Patent No.9,011,196

Item - 40166

à x3 Not included

2 plush figures

Merry-go-round