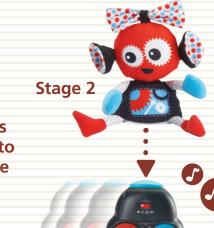

### Gymotion® Robo Playland™

0-12 mos.

- The 3-in-1 award-winning patented activity gym.
- 3 stages in 1 product:
- 1. Lay & Play 2. Tummy & Play 3. Sit & Play.
- Robo figures constantly ride back and forth on the motorized **2-in-1 Magical Mobile** that easily attaches to padded arches (stage 1) or to mat for tummy time play (stage 2) or sit & play (stage 3).
- More than 20 developmental activities!
- Loads of accessories and multi-textured toys: a tummy time pillow, a large mirror for hanging on arch or placing on mat, a flower-face rattle with beads and robo plush figures.
- 4 modes of operation: rest, play, mute, and off.
- 2 modes of 10 minutes consecutive music for relaxation or stimulation.
- Easy fold & carry: folds into a self-contained carry case for storage and for travel.