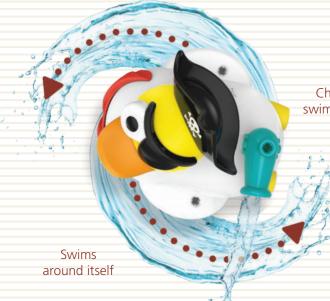

### Jet Duck™ Family: Create a Pirate / Firefighter / Mermaid

- Battery-operated jet duck that speeds through the tub while firing water.
- 15 interchangeable accessories themed to match the duck character: Pirate, Mermaid, or Firefighter, encouraging imaginative and interactive play.
- Jet's shooting device constantly fires water all around.
- Swivel the shooting water device and/or remove duck's feet each action affects duck's swimming route!
- Easy to operate with the on/off button on duck's front base.
- Scoop container with drain holes attaches to the tub allowing easy mold-free storage of the jet duck and its accessories.

U.S. Patent No.9,884,260 and No.10,556,188; Chinese Utility Model Patent 中国实用新型专利 201820159212.8; Design Patents

Item - 40170

**5** pirate-themed accessories

Battery-operated

Cannon

fires water

Swims in circles