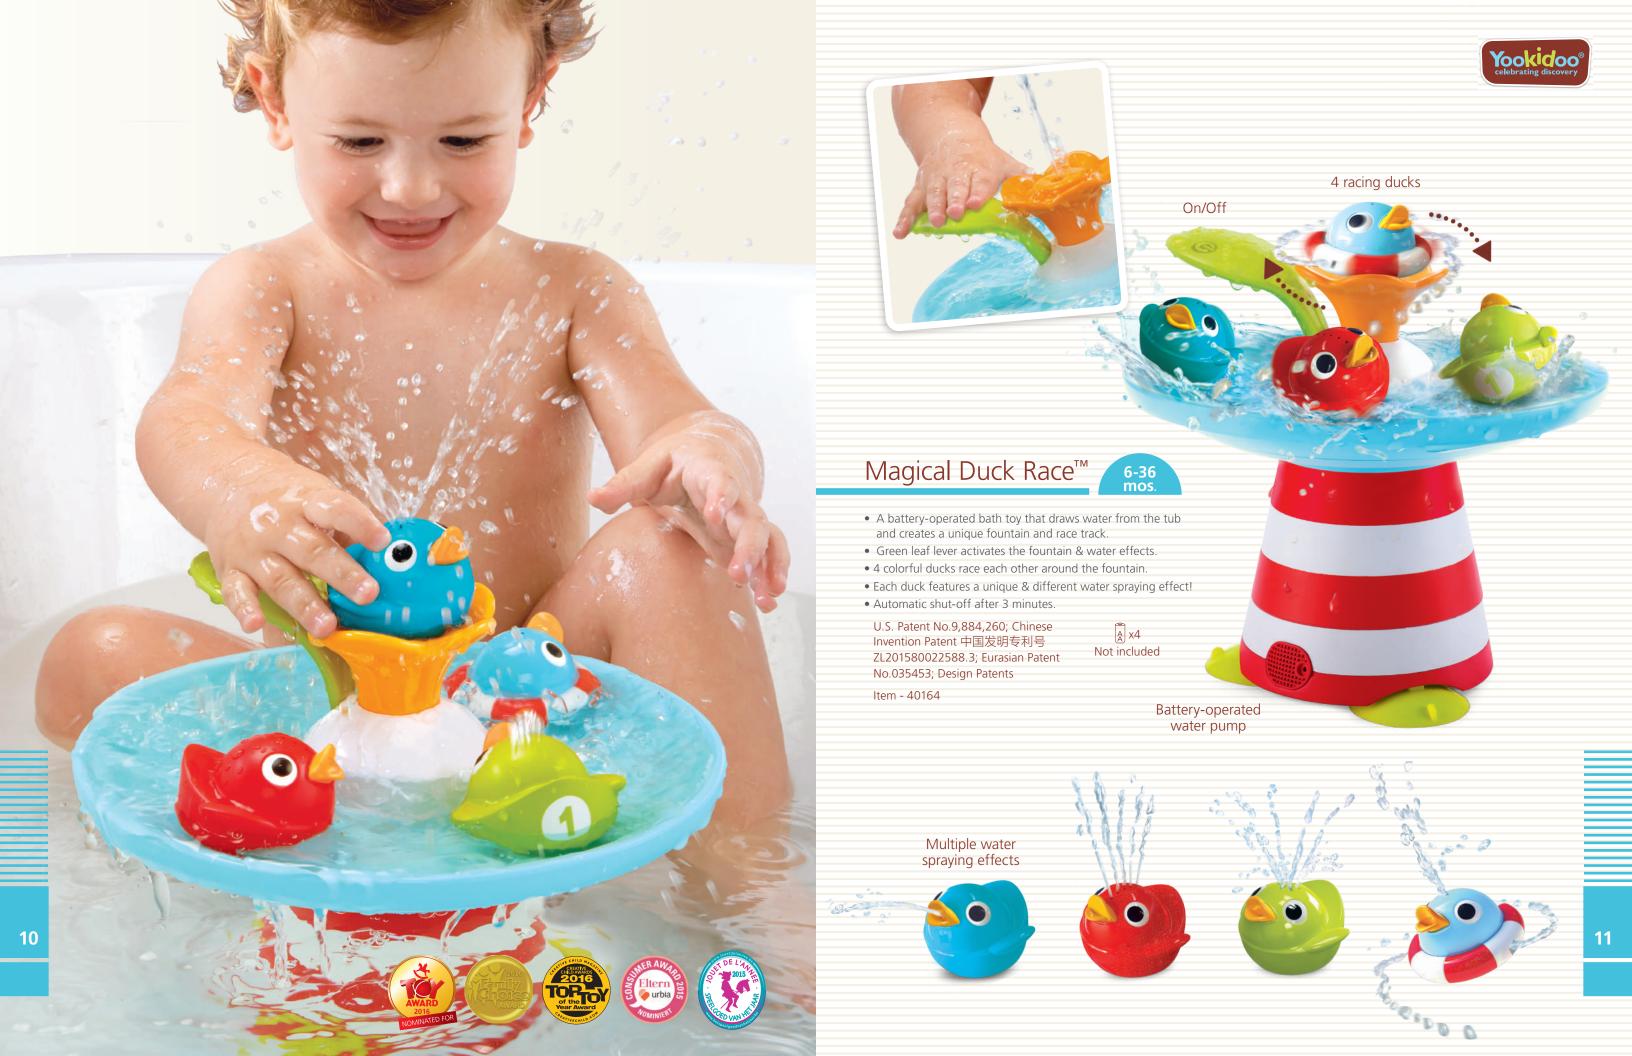

**Design Patents** 

Å x4

Item - 40158

Not included

Stage 1

Baby bath tub

Water sprinkles

Multi-sensory

experience

& sprinkle

Yookidoo<sup>®</sup>

Stage 2 Full size bath tub

Item - 40210

Not included

Yookidoo® celebrating discovery

**Promotes** 