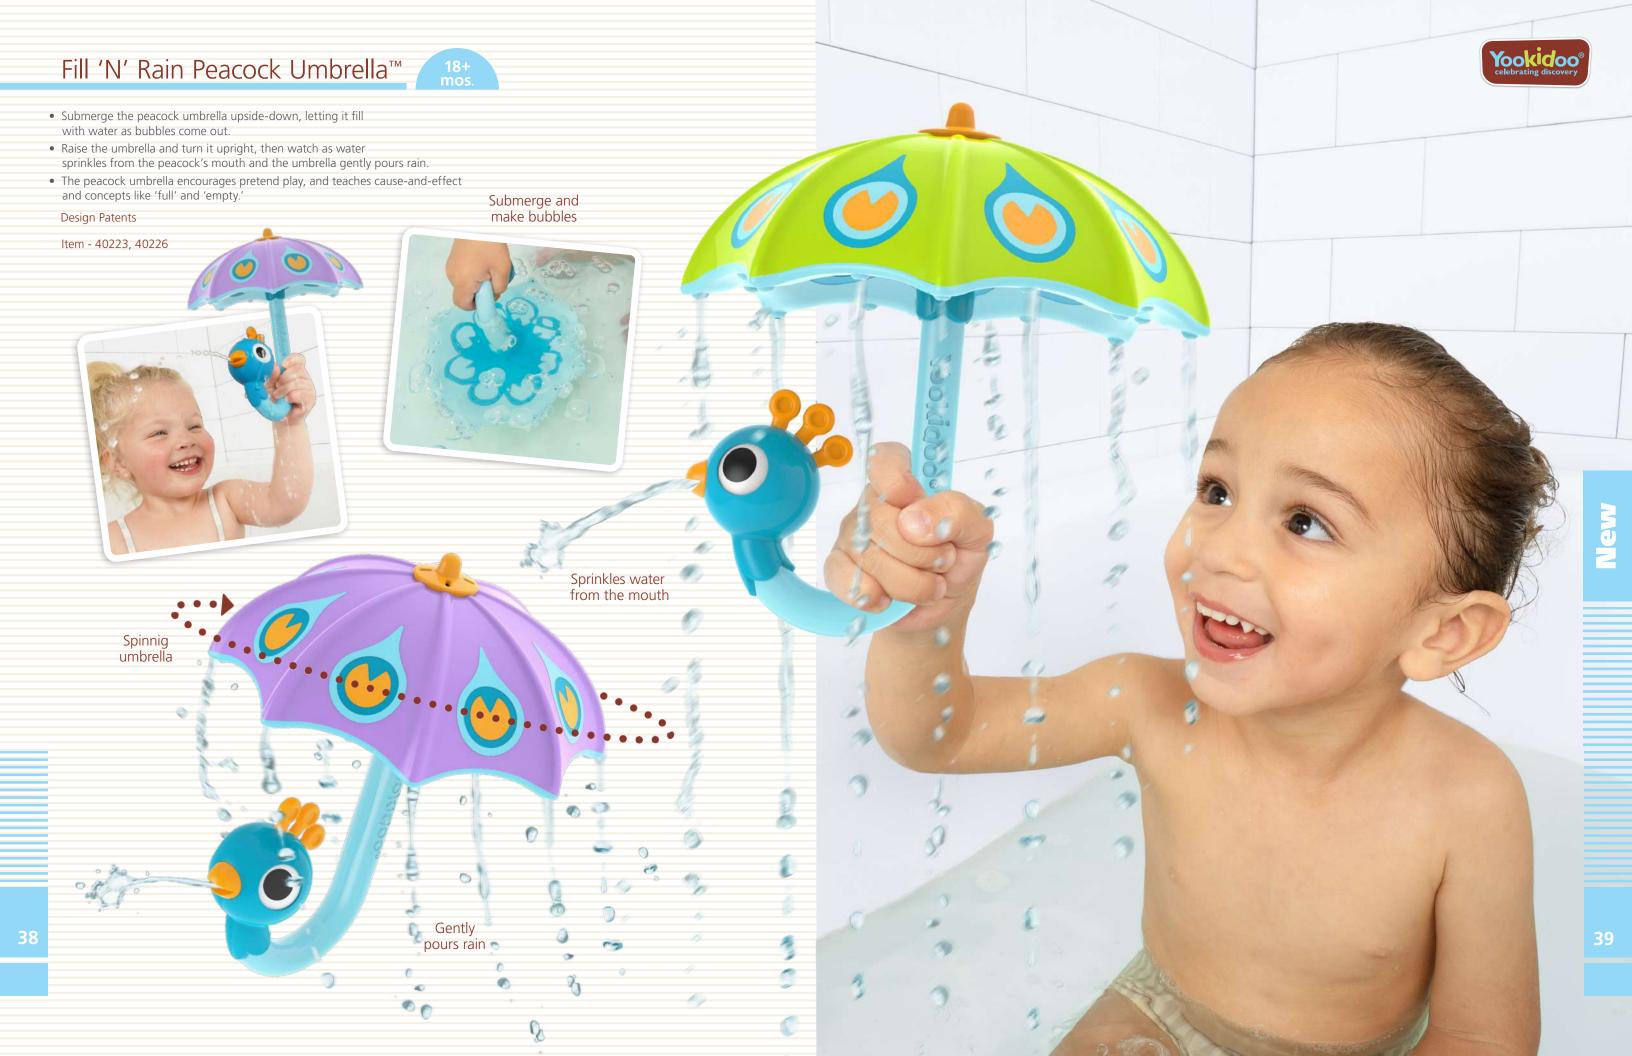

the snail, then watch as its head pops up and the water mill spins.

• Includes a watering can and a suction cup tub hanger.

essential STEM principles



### Peek-A-Bee Tub Flower™









Spinning flower

- Includes a watering can and a suction cup tub hanger
- Develops hand-eye coordination and fine motor-skills.
- Teaches cause-and-effect and demonstrates essential STEM principles





Water can hanger





- Water each of the two flowerpots. See how from one, a worm rises and the flower petals open to reveal a bee inside. Watch how from the other, a snail's head pops up and the water mill spins.
- Includes a watering can and 2 suction cup tub hangers
- Develops hand-eye coordination and fine motor-skills.
- Teaches cause-and-effect and demonstrates essential STEM principles.









### FunEleFun Fill 'N' Sprinkle™

- 18+ mos.
- Elephant trunk funnel fill, sprinkle & flow bath toy.
- Includes 3 interchangeable trunk accessories:
- · Attach the twistable trunk spray for great spraying effect.
- · Connect the spinning water mills and watch them spin as water pours over them.
- · Hook the sprinkler nozzle and it will create delightful water sprinkles.
- Grasping the FunElefun and filling it with water develops hand-eye coordination and attaching trunk accessories boosts toddler's fine motor skills.
- Encourages curiosity, independent play, and exploration.
- Includes suction cup tub hanger for play and easy storage.

Design Patents Item - 40205, 40206



### Spin 'N' Sort Water Gear™

- A water gear toy with a shape and color sorter that attaches to the tub.
- Fit gear