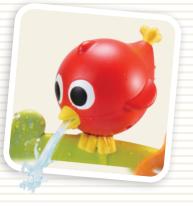

### Sensory Bath Mobile™

- Designed to create a multi-sensory fascinating experience for baby.
- Press bird button to start the water show.
- Firmly secures to most baby bathtubs and full-size tubs with 2 supplied optional connectors.
- Designed for newborns and doubles as a bath toy for sitting babies.
- Swivel arc to redirect water sprinkles and gentle stream.
- Mobile disassembles for flat and compact storage.

**Design Patents** 

Å x4

Item - 40158

Not included

Stage 1

Baby bath tub

Water sprinkles

Multi-sensory

experience

& sprinkle

Yookidoo<sup>®</sup>

Stage 2 Full size bath tub

Item - 40210

Not included

Yookidoo® celebrating discovery

**Promotes** 