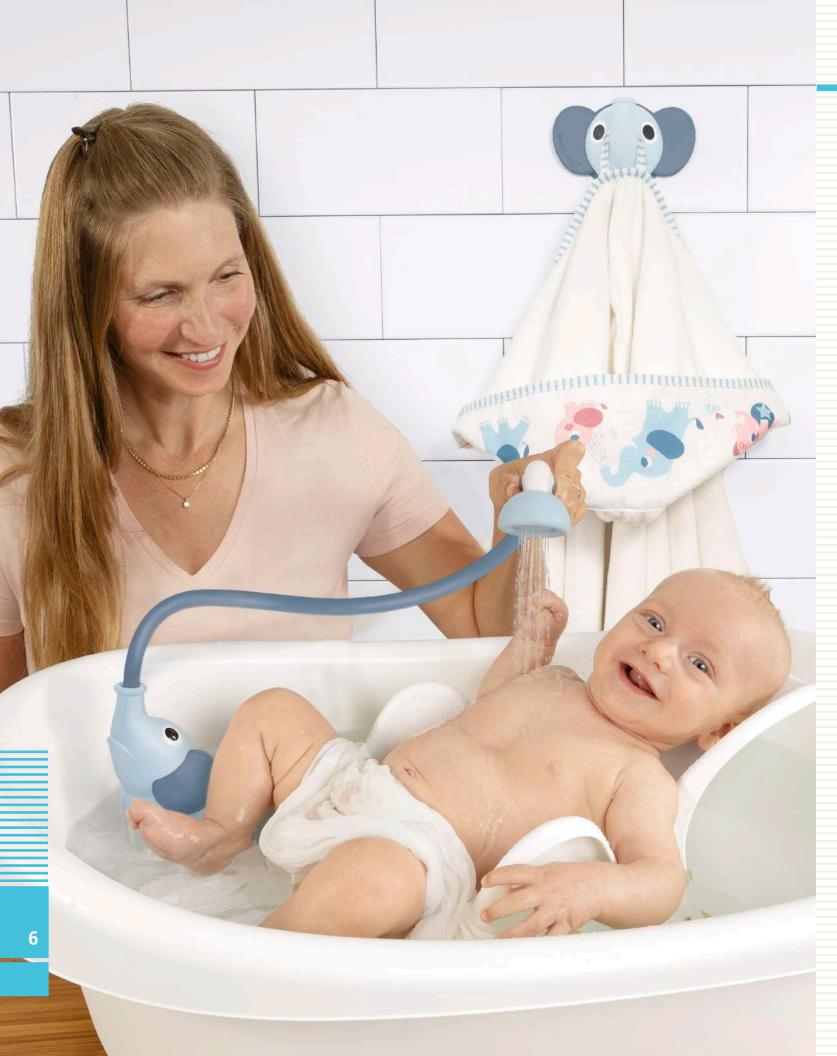

### Elephant Baby Shower Bath Set

0-24 mos.

- The Elephant Baby Shower bath set includes a baby shower, a hooded towel, and a decorative elephant hanger.
- The battery-operated, compact, and portable Elephant Baby Shower has a gentle stream. Its easy activation shower head makes thorough cleaning both safe and pleasurable. At a later stage, the Elephant Baby Shower can also be used as a fun bath toy.
- Includes a quick-drying, elephant-themed, hooded towel. you to easily pause or continue water flow.
- Comes with an elephant-shaped hanger that attaches to the wall with a screw or heavy-duty sticker.
- Can be purchased in one of two color schemes pink or blue.

### Elephant Baby Shower™

- Battery-operated compact & portable baby shower.
- Designed for safe, gentle, and easy maneuvering while bathing babies.
- Easy activation shower head with on/off knobs allowing you to easily pause or continue water flow.
- Gentle stream enabling easy reach and wash of hair, neck, and baby folds.
- Soft design for enhanced baby safety.
- Suits all types of bath tubs.
- For newborns, infants, and toddlers!
- Can be used as a bath toy at later stages.