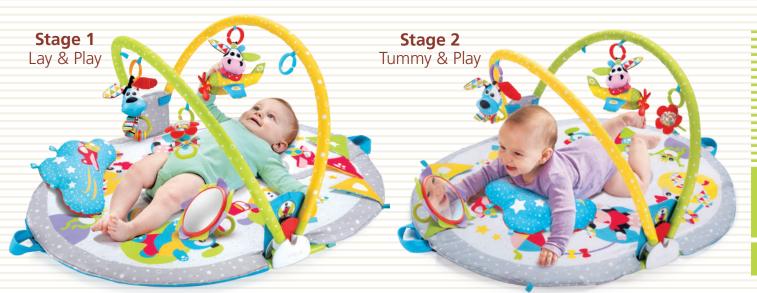

### Gymotion<sup>®</sup> Lay to Sit-Up Play<sup>™</sup>

0-12 mos.

- A 3 stage extra-padded activity gym that easily transforms into a supportive seat for upright sitting & playing.
- Transition from the play gym stage to the secure seat stage enables baby to play and interact with the world while sitting upright.
- More than 20 developmental activities and plenty of toys to move around:
- · A battery-operated motion-activated musical toy plane.
- · A large double-sided tummy time pillow with easy attachment loops for toys.
- · A large baby-safe mirror for hanging on arch or placing on mat.
- · A multi textured rattle with small rattling beads, reflecting background, and a teether.
- · An easy to grasp dog rattle with colorful sliding beads.
- Easily folds for convenient storage and travel.