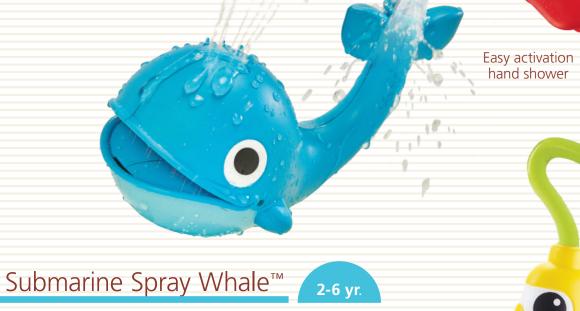

U.S Patent No.10,010,800; Chinese Invention Patent 中国发明专利号 ZL201580022183.X and 中国发明专利号 ZL201910344437.X;

â x4 Not included

Korean Patent No. 10-1993637; Design Patents

23

Yookidoo® celebrating discovery

- A battery-operated submarine with a water circulation pumping system that draws water from the tub and recycles a safe stream of water without wasting water from the tap.
- Water magically streams through the diver showerhead especially designed for easy grip and activation by small hands.
- Run the water flow into the floating whale to create a cool spraying action!
- Direct the water flow at the whale to see it float and swim like a real whale!
- Fill the whale and now it's a water-pouring funnel!

U.S. Patent No.10,010,800; Chinese Invention Patent 中国发明专利号 ZL201580022183.X and 中国发明专利号 ZL201910344437.X; Design Patents;

 x4 Not included

Battery-operated water pump

Item - 40142

Spraying whale

Fill whale up

with water

Pour water from whale's mouth