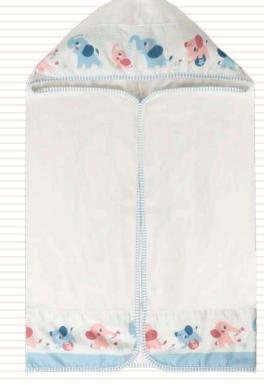

### Elephant Baby Shower Bath Set

0-24 mos.

- The Elephant Baby Shower bath set includes a baby shower, a hooded towel, and a decorative elephant hanger.
- The battery-operated, compact, and portable Elephant Baby Shower has a gentle stream. Its easy activation shower head makes thorough cleaning both safe and pleasurable. At a later stage, the Elephant Baby Shower can also be used as a fun bath toy.
- Includes a quick-drying, elephant-themed, hooded towel. you to easily pause or continue water flow.
- Comes with an elephant-shaped hanger that attaches to the wall with a screw or heavy-duty sticker.
- Can be purchased in one of two color schemes pink or blue.