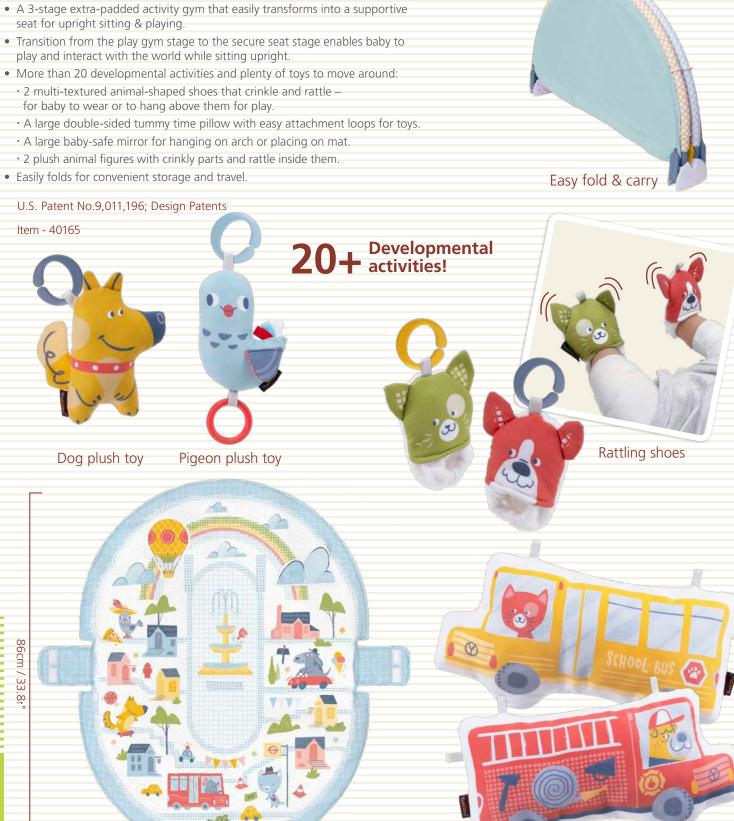

### Gymotion<sup>®</sup> Lay to Sit-Up Play<sup>™</sup>

0-12 mos.

- A 3 stage extra-padded activity gym that easily transforms into a supportive seat for upright sitting & playing.
- Transition from the play gym stage to the secure seat stage enables baby to play and interact with the world while sitting upright.
- More than 20 developmental activities and plenty of toys to move around:
- · A battery-operated motion-activated musical toy plane.
- · A large double-sided tummy time pillow with easy attachment loops for toys.
- · A large baby-safe mirror for hanging on arch or placing on mat.
- · A multi textured rattle with small rattling beads, reflecting background, and a teether.
- · An easy to grasp dog rattle with colorful sliding beads.
- Easily folds for convenient storage and travel.

Easy fold & carry

Included

ivated Large mirror for arch or mat

Multi-textured rattle

80cm / 31.4"

Motion-activated music