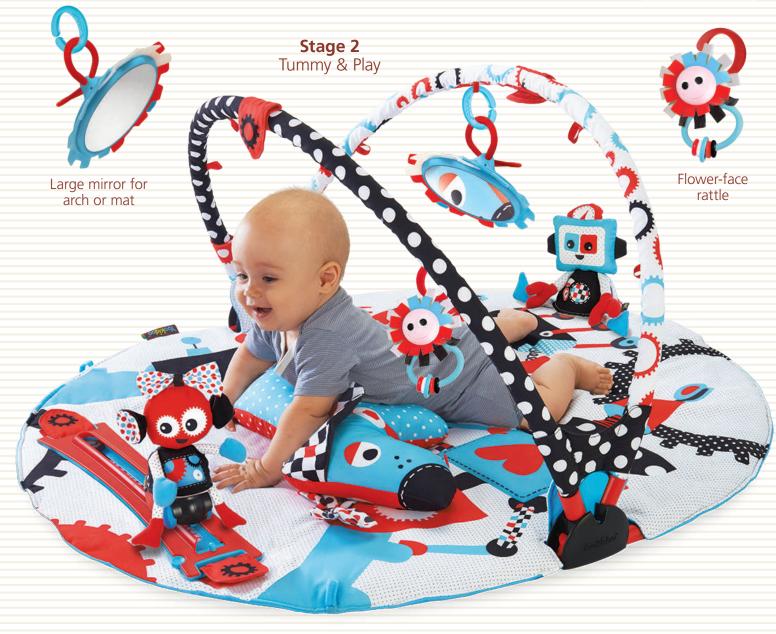

### Gymotion® Robo Playland™

0-12 mos.

- The 3-in-1 award-winning patented activity gym.
- 3 stages in 1 product:
- 1. Lay & Play 2. Tummy & Play 3. Sit & Play.
- Robo figures constantly ride back and forth on the motorized **2-in-1 Magical Mobile** that easily attaches to padded arches (stage 1) or to mat for tummy time play (stage 2) or sit & play (stage 3).
- More than 20 developmental activities!
- Loads of accessories and multi-textured toys: a tummy time pillow, a large mirror for hanging on arch or placing on mat, a flower-face rattle with beads and robo plush figures.
- 4 modes of operation: rest, play, mute, and off.
- 2 modes of 10 minutes consecutive music for relaxation or stimulation.
- Easy fold & carry: folds into a self-contained carry case for storage and for travel.

U.S. Patent No.9,011,196

₹ x3 Item - 40128 Not included

20+ developmental activities!

85cm / 33"

100cm /39"