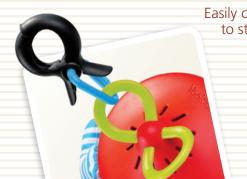

Item - 40202

Double-sided book for multiple developmental stages

Yookidoo®

High quality music

10 tracking lights

• Large Yookidoo® alligator clip for easy connection to the crib

Easily connects to stroller