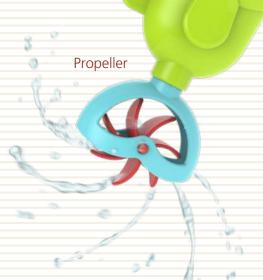

Flow 'N' Fill Spout™

- Stack cups and watch water run through them all!
- Watch the water spin the propeller.

Item - 40116

- Block the crazy finger sprinkler for cool water squirts!
- Easy for kids to operate. Especially designed for small hands.
- Swiveling arm holds the bath cups for playing, stacking, and storage.