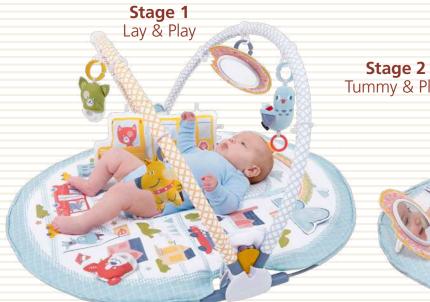

### Gymotion® Circus Playland™

- A 3-in-1 patented circus-themed activity gym.
- 3 stages in 1 product:
- 1. Lay & Play 2. Tummy & Play 3. Sit & Play.
- Circus figures ride back and forth on the motorized Magical Mobile that easily attaches to padded arches (stage 1), or to mat for tummy time play (stage 2), or sit & play (stage 3).
- More than 20 circus-themed developmental activities!
- Loads of accessories and multi-textured toys:
- · A double-sided tummy time pillow.
- · A large baby-safe mirror for hanging on arch or placing on mat.
- · A merry-go-round that spins when hung from the mobile.
- Elephant and monkey plush circus figures with crinkly parts and rattles inside them that can be hung on the mobile or can ride astride it.
- 4 modes of operation: rest, play, mute, and off.
- 2 modes of 10 minutes consecutive music for relaxation or stimulation.
- Easy fold & carry: folds into a self-contained carry case for storage and for travel.

U.S. Patent No.9,011,196

Item - 40166

à x3 Not included

2 plush figures

Merry-go-round

### Gymotion® Robo Playland™

0-12 mos.

- The 3-in-1 award-winning patented activity gym.
- 3 stages in 1 product:
- 1. Lay & Play 2. Tummy & Play 3. Sit & Play.
- Robo figures constantly ride back and forth on the motorized **2-in-1 Magical Mobile** that easily attaches to padded arches (stage 1) or to mat for tummy time play (stage 2) or sit & play (stage 3).
- More than 20 developmental activities!
- Loads of accessories and multi-textured toys: a tummy time pillow, a large mirror for hanging on arch or placing on mat, a flower-face rattle with beads and robo plush figures.
- 4 modes of operation: rest, play, mute, and off.
- 2 modes of 10 minutes consecutive music for relaxation or stimulation.
- Easy fold & carry: folds into a self-contained carry case for storage and for travel.

U.S. Patent No.9,011,196

₹ x3 Item - 40128 Not included

20+ developmental activities!

85cm / 33"

100cm /39"