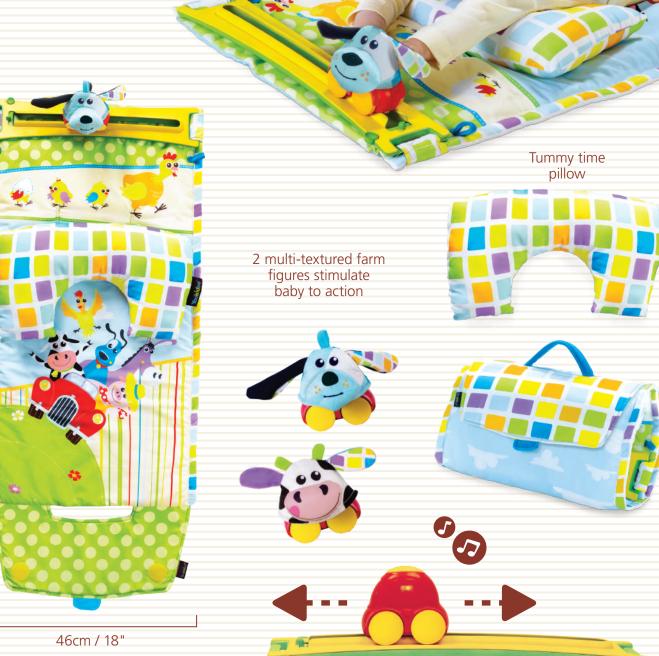

### Gymotion® Tummy Time Playland™

• 2 multi-textured farm figures attach to the musical Magical Mobile and constantly ride back and forth.

• 10 minutes of consecutive "Old McDonald" music (with silent mode option).

• Large colorful tummy time pillow.

• Conveniently folds into a self contained roll-n-go carry case with a hidden pocket for additional accessories.

U.S. Patent No.9,011,196

Item - 40127

100cm / 39'

Not included