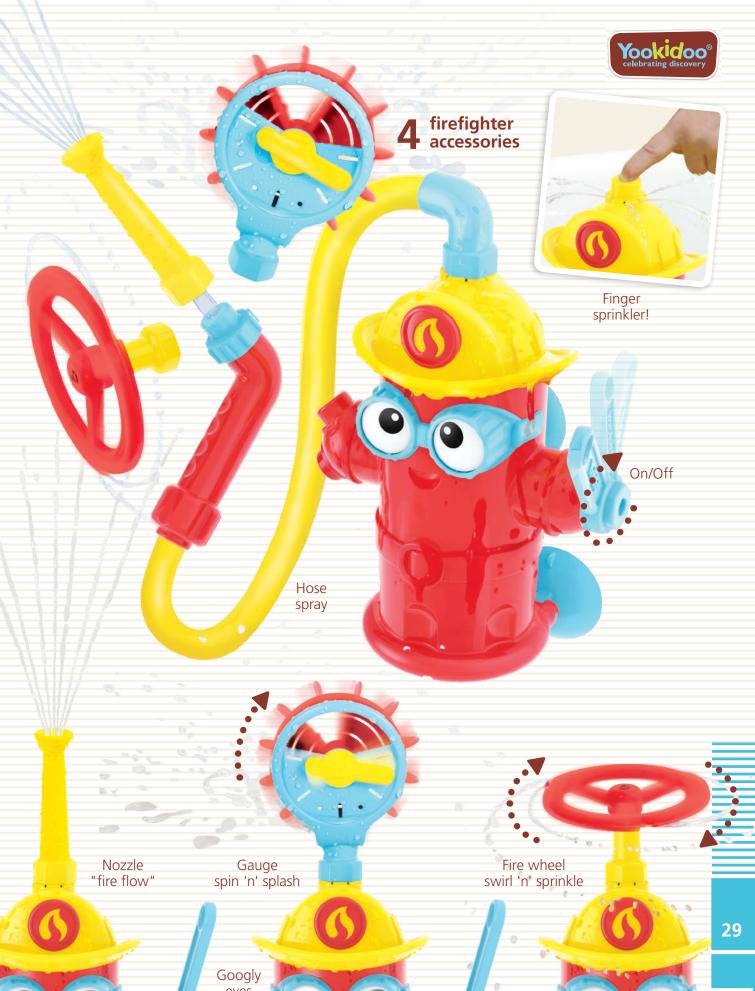

### Jet Duck™ Create a Firefighter

2-6 yr.

U.S. Patent No.9,884,260 and No.10,556,188; Chinese Utility Model Patent 中国实用新型专利 201820159212.8; Design Patents

Not included

- A battery-operated action fire hydrant bath toy which easily attaches to the bath tub with suction cups.
- Pull the handle to activate the eco-friendly circulating water pump which draws tub water to create an endless stream without wasting any tap water!
- Freddy's eyes roll as water begins streaming from his helmet.
- Includes 4 easy to operate, super fun, interchangeable firefighter accessories that can quick-connect both to the hydrant helmet or to the end of the hose:

A x4

- · Hose for an awesome spray.
- · Hose nozzle for a full "fire flow."
- · Fire wheel that will swirl and sprinkle.
- · Gauge will crazily spin and splash in all directions.
- Interchangeable accessories attach to the hydrant body for easy play and storage.
- Designed for independent, imaginative role play that encourages curiosity and exploration.