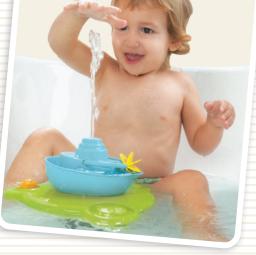

### Submarine Spray Station™

- A battery-operated submarine with a water circulation pumping system that draws water from the tub and recycles a safe stream of water without wasting water from the tap.
- Water magically streams through the diver showerhead especially designed for easy grip and activation by small hands.
- Direct water flow into the water activity center to generate a chain reaction of surprising magical water effects in the bath tub!

U.S Patent No.10,010,800; Chinese Invention Patent 中国发明专利号 ZL201580022183.X and 中国发明专利号 ZL201910344437.X;

â x4 Not included

Korean Patent No. 10-1993637; Design Patents

23

Yookidoo® celebrating discovery

- A battery-operated submarine with a water circulation pumping system that draws water from the tub and recycles a safe stream of water without wasting water from the tap.
- Water magically streams through the diver showerhead especially designed for easy grip and activation by small hands.
- Run the water flow into the floating whale to create a cool spraying action!
- Direct the water flow at the whale to see it float and swim like a real whale!
- Fill the whale and now it's a water-pouring funnel!