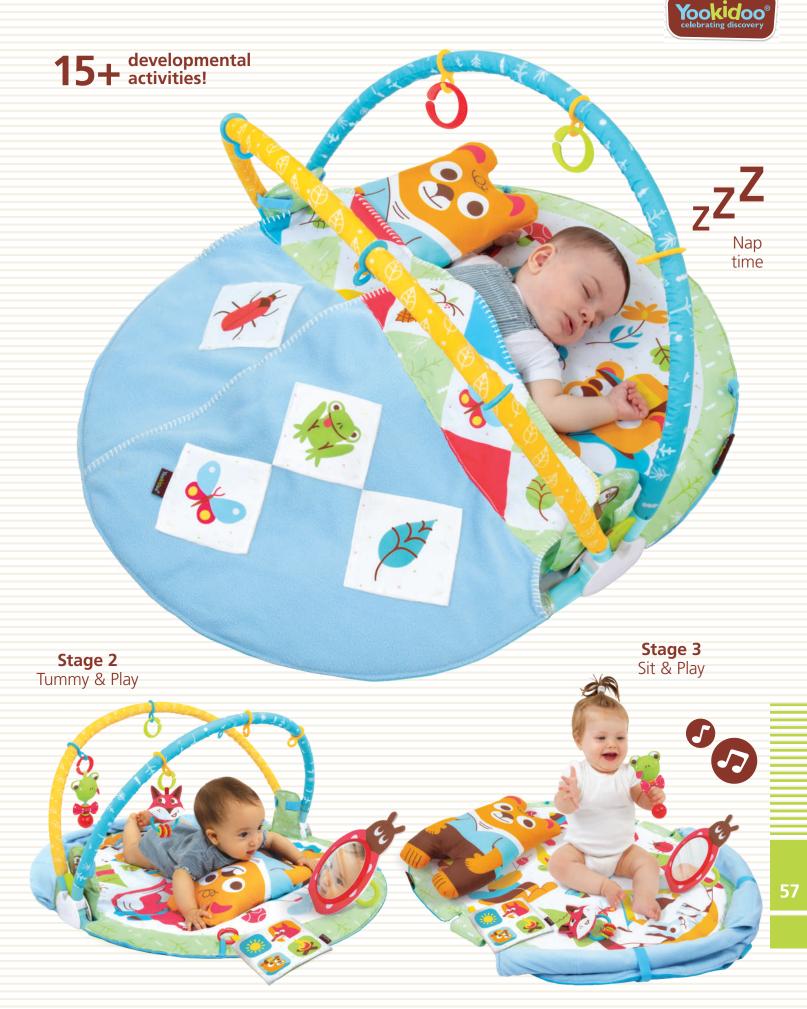

### Gymotion® Circus Playland™

- A 3-in-1 patented circus-themed activity gym.
- 3 stages in 1 product:
- 1. Lay & Play 2. Tummy & Play 3. Sit & Play.
- Circus figures ride back and forth on the motorized Magical Mobile that easily attaches to padded arches (stage 1), or to mat for tummy time play (stage 2), or sit & play (stage 3).
- More than 20 circus-themed developmental activities!
- Loads of accessories and multi-textured toys:
- · A double-sided tummy time pillow.
- · A large baby-safe mirror for hanging on arch or placing on mat.
- · A merry-go-round that spins when hung from the mobile.
- Elephant and monkey plush circus figures with crinkly parts and rattles inside them that can be hung on the mobile or can ride astride it.
- 4 modes of operation: rest, play, mute, and off.
- 2 modes of 10 minutes consecutive music for relaxation or stimulation.
- Easy fold & carry: folds into a self-contained carry case for storage and for travel.

U.S. Patent No.9,011,196

Item - 40166

à x3 Not included

2 plush figures

Merry-go-round