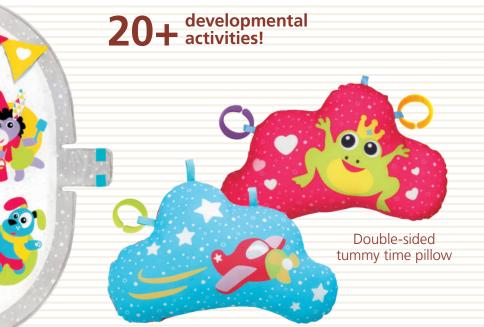

### Gymotion® Circus Playland™

- A 3-in-1 patented circus-themed activity gym.
- 3 stages in 1 product:
- 1. Lay & Play 2. Tummy & Play 3. Sit & Play.
- Circus figures ride back and forth on the motorized Magical Mobile that easily attaches to padded arches (stage 1), or to mat for tummy time play (stage 2), or sit & play (stage 3).
- More than 20 circus-themed developmental activities!
- Loads of accessories and multi-textured toys:
- · A double-sided tummy time pillow.
- · A large baby-safe mirror for hanging on arch or placing on mat.
- · A merry-go-round that spins when hung from the mobile.
- Elephant and monkey plush circus figures with crinkly parts and rattles inside them that can be hung on the mobile or can ride astride it.
- 4 modes of operation: rest, play, mute, and off.
- 2 modes of 10 minutes consecutive music for relaxation or stimulation.
- Easy fold & carry: folds into a self-contained carry case for storage and for travel.