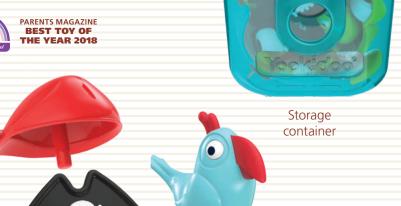

### Jet Duck™ Family: Create a Pirate / Firefighter / Mermaid

- Battery-operated jet duck that speeds through the tub while firing water.
- 15 interchangeable accessories themed to match the duck character: Pirate, Mermaid, or Firefighter, encouraging imaginative and interactive play.
- Jet's shooting device constantly fires water all around.
- Swivel the shooting water device and/or remove duck's feet each action affects duck's swimming route!
- Easy to operate with the on/off button on duck's front base.
- Scoop container with drain holes attaches to the tub allowing easy mold-free storage of the jet duck and its accessories.

U.S. Patent No.9,884,260 and No.10,556,188; Chinese Utility Model Patent 中国实用新型专利 201820159212.8; Design Patents

Item - 40170

**5** pirate-themed accessories

Battery-operated

Cannon

fires water

Swims in circles

Yookidoo® celebrating discovery

Scoop & store

25