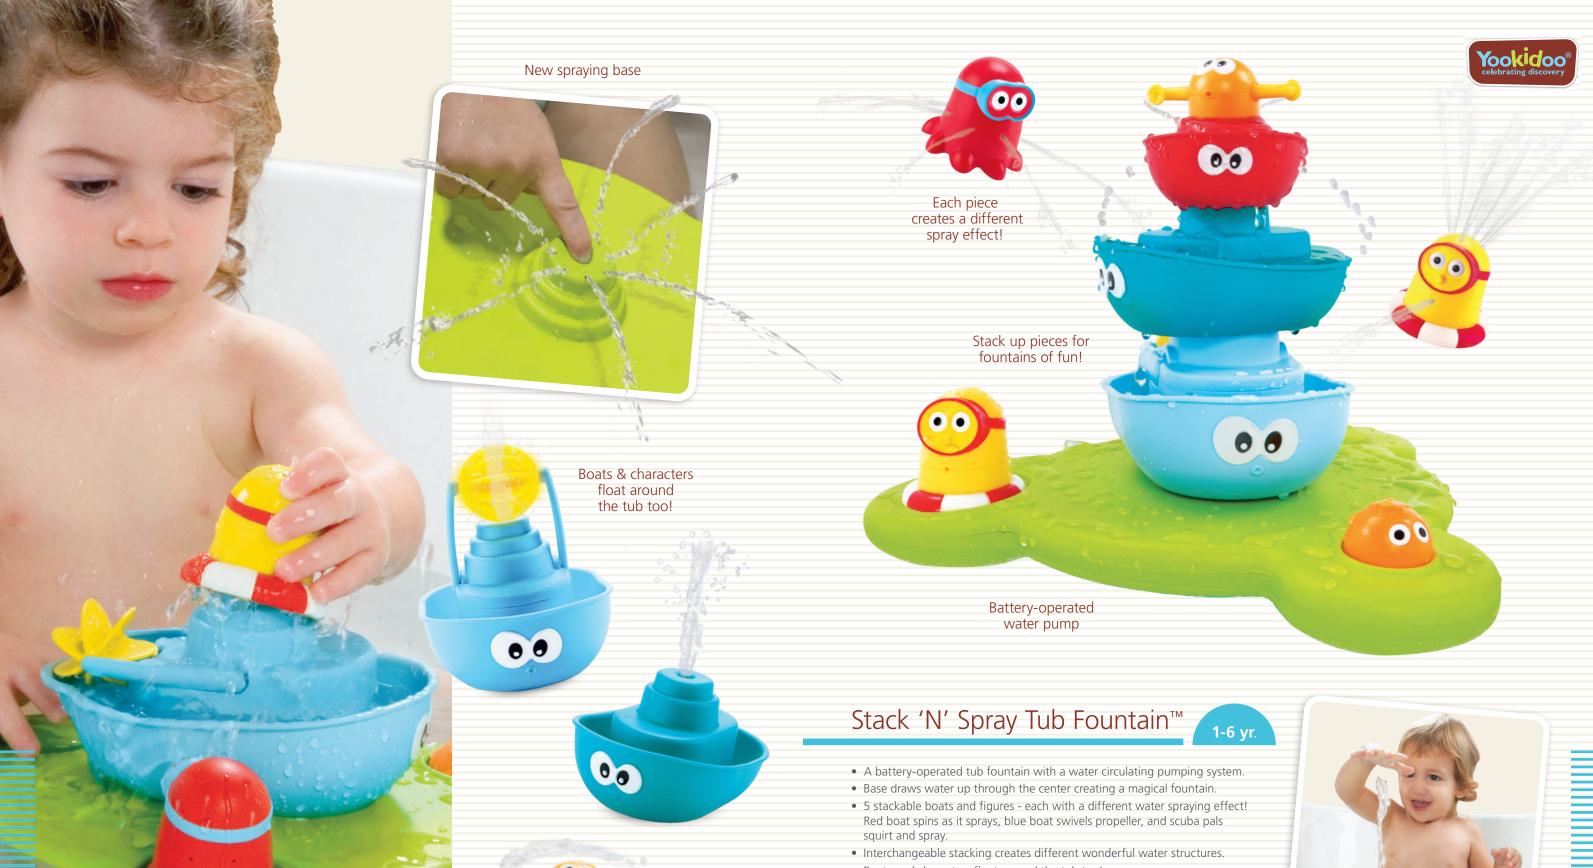

U.S. Patent No. 10,610,797; Chinese Invention Patent 中国发明专利号 ZL201910992122.6

x3 Not included

- Boats and characters float around the tub too!
- Easy to operate especially designed for small hands.

U.S. Patent No.10,610,797; Chinese Invention Patent 中国发明专利号 ZL201910992122.6

à x3 Not included

00

21