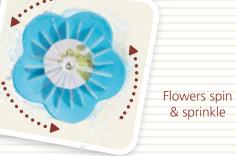

### Sensory Bath Mobile™

- Designed to create a multi-sensory fascinating experience for baby.
- Press bird button to start the water show.
- Firmly secures to most baby bathtubs and full-size tubs with 2 supplied optional connectors.
- Designed for newborns and doubles as a bath toy for sitting babies.
- Swivel arc to redirect water sprinkles and gentle stream.
- Mobile disassembles for flat and compact storage.

**Design Patents** 

Å x4

Item - 40158

Not included

Stage 1

Baby bath tub

Water sprinkles

Multi-sensory

experience

& sprinkle

Yookidoo<sup>®</sup>

Stage 2 Full size bath tub

Item - 40210

Not included

Yookidoo® celebrating discovery

**Promotes** 