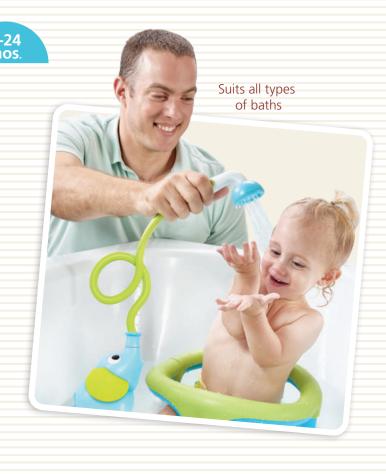

### Elephant Baby Shower Bath Set

0-24 mos.

- The Elephant Baby Shower bath set includes a baby shower, a hooded towel, and a decorative elephant hanger.
- The battery-operated, compact, and portable Elephant Baby Shower has a gentle stream. Its easy activation shower head makes thorough cleaning both safe and pleasurable. At a later stage, the Elephant Baby Shower can also be used as a fun bath toy.
- Includes a quick-drying, elephant-themed, hooded towel. you to easily pause or continue water flow.
- Comes with an elephant-shaped hanger that attaches to the wall with a screw or heavy-duty sticker.
- Can be purchased in one of two color schemes pink or blue.

### Elephant Baby Shower™

- Battery-operated compact & portable baby shower.
- Designed for safe, gentle, and easy maneuvering while bathing babies.
- Easy activation shower head with on/off knobs allowing you to easily pause or continue water flow.
- Gentle stream enabling easy reach and wash of hair, neck, and baby folds.
- Soft design for enhanced baby safety.
- Suits all types of bath tubs.
- For newborns, infants, and toddlers!
- Can be used as a bath toy at later stages.