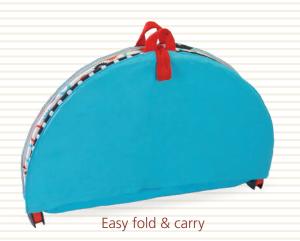

### Gymotion® Circus Playland™

- A 3-in-1 patented circus-themed activity gym.
- 3 stages in 1 product:
- 1. Lay & Play 2. Tummy & Play 3. Sit & Play.
- Circus figures ride back and forth on the motorized Magical Mobile that easily attaches to padded arches (stage 1), or to mat for tummy time play (stage 2), or sit & play (stage 3).
- More than 20 circus-themed developmental activities!
- Loads of accessories and multi-textured toys:
- · A double-sided tummy time pillow.
- · A large baby-safe mirror for hanging on arch or placing on mat.
- · A merry-go-round that spins when hung from the mobile.
- Elephant and monkey plush circus figures with crinkly parts and rattles inside them that can be hung on the mobile or can ride astride it.
- 4 modes of operation: rest, play, mute, and off.
- 2 modes of 10 minutes consecutive music for relaxation or stimulation.
- Easy fold & carry: folds into a self-contained carry case for storage and for travel.

### Gymotion® Robo Playland™

0-12 mos.

- The 3-in-1 award-winning patented activity gym.
- 3 stages in 1 product:
- 1. Lay & Play 2. Tummy & Play 3. Sit & Play.
- Robo figures constantly ride back and forth on the motorized **2-in-1 Magical Mobile** that easily attaches to padded arches (stage 1) or to mat for tummy time play (stage 2) or sit & play (stage 3).
- More than 20 developmental activities!
- Loads of accessories and multi-textured toys: a tummy time pillow, a large mirror for hanging on arch or placing on mat, a flower-face rattle with beads and robo plush figures.
- 4 modes of operation: rest, play, mute, and off.
- 2 modes of 10 minutes consecutive music for relaxation or stimulation.
- Easy fold & carry: folds into a self-contained carry case for storage and for travel.