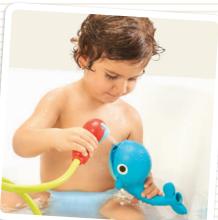

### Submarine Spray Station™

- A battery-operated submarine with a water circulation pumping system that draws water from the tub and recycles a safe stream of water without wasting water from the tap.
- Water magically streams through the diver showerhead especially designed for easy grip and activation by small hands.
- Direct water flow into the water activity center to generate a chain reaction of surprising magical water effects in the bath tub!

U.S Patent No.10,010,800; Chinese Invention Patent 中国发明专利号 ZL201580022183.X and 中国发明专利号 ZL201910344437.X;

â x4 Not included

Korean Patent No. 10-1993637; Design Patents

23

Yookidoo® celebrating discovery

- A battery-operated submarine with a water circulation pumping system that draws water from the tub and recycles a safe stream of water without wasting water from the tap.
- Water magically streams through the diver showerhead especially designed for easy grip and activation by small hands.
- Run the water flow into the floating whale to create a cool spraying action!
- Direct the water flow at the whale to see it float and swim like a real whale!
- Fill the whale and now it's a water-pouring funnel!