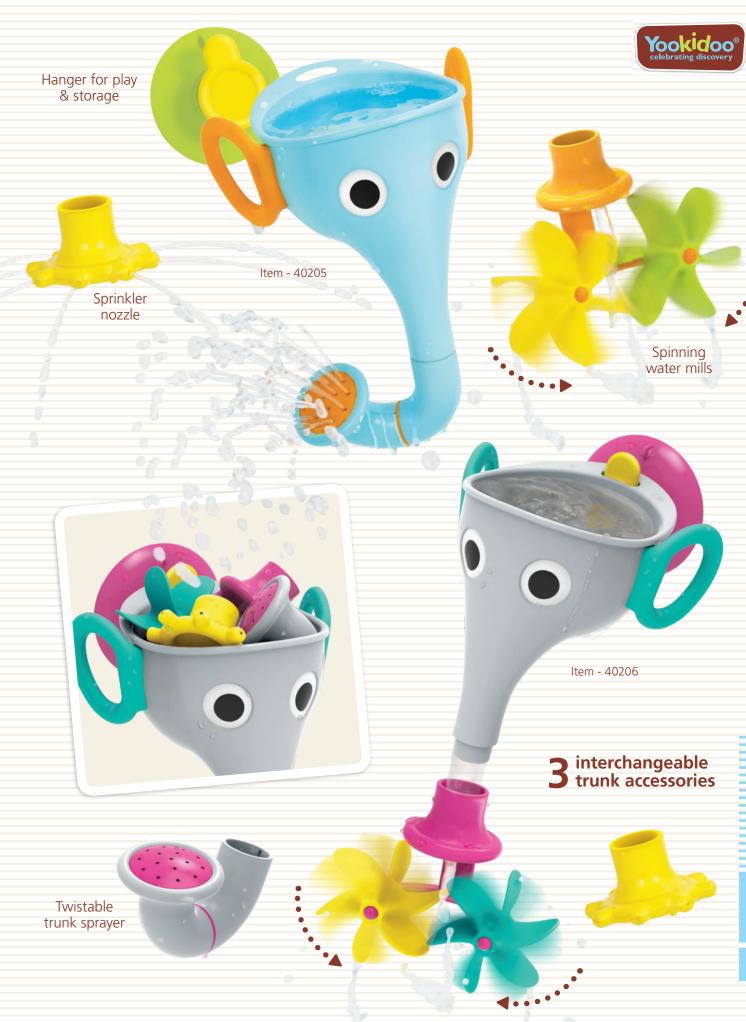

### FunEleFun Fill 'N' Sprinkle™

- 18+ mos.
- Elephant trunk funnel fill, sprinkle & flow bath toy.
- Includes 3 interchangeable trunk accessories:
- · Attach the twistable trunk spray for great spraying effect.
- · Connect the spinning water mills and watch them spin as water pours over them.
- · Hook the sprinkler nozzle and it will create delightful water sprinkles.
- Grasping the FunElefun and filling it with water develops hand-eye coordination and attaching trunk accessories boosts toddler's fine motor skills.
- Encourages curiosity, independent play, and exploration.
- Includes suction cup tub hanger for play and easy storage.

Design Patents Item - 40205, 40206