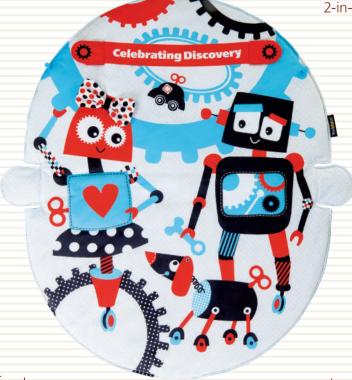

### Gymotion® Robo Playland™

0-12 mos.

- The 3-in-1 award-winning patented activity gym.
- 3 stages in 1 product:
- 1. Lay & Play 2. Tummy & Play 3. Sit & Play.
- Robo figures constantly ride back and forth on the motorized **2-in-1 Magical Mobile** that easily attaches to padded arches (stage 1) or to mat for tummy time play (stage 2) or sit & play (stage 3).
- More than 20 developmental activities!
- Loads of accessories and multi-textured toys: a tummy time pillow, a large mirror for hanging on arch or placing on mat, a flower-face rattle with beads and robo plush figures.
- 4 modes of operation: rest, play, mute, and off.
- 2 modes of 10 minutes consecutive music for relaxation or stimulation.
- Easy fold & carry: folds into a self-contained carry case for storage and for travel.