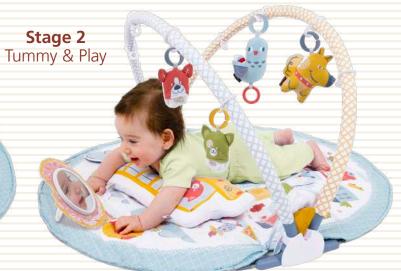

### Gymotion® Circus Playland™

- A 3-in-1 patented circus-themed activity gym.
- 3 stages in 1 product:
- 1. Lay & Play 2. Tummy & Play 3. Sit & Play.
- Circus figures ride back and forth on the motorized Magical Mobile that easily attaches to padded arches (stage 1), or to mat for tummy time play (stage 2), or sit & play (stage 3).
- More than 20 circus-themed developmental activities!
- Loads of accessories and multi-textured toys:
- · A double-sided tummy time pillow.
- · A large baby-safe mirror for hanging on arch or placing on mat.
- · A merry-go-round that spins when hung from the mobile.
- Elephant and monkey plush circus figures with crinkly parts and rattles inside them that can be hung on the mobile or can ride astride it.
- 4 modes of operation: rest, play, mute, and off.
- 2 modes of 10 minutes consecutive music for relaxation or stimulation.
- Easy fold & carry: folds into a self-contained carry case for storage and for travel.

U.S. Patent No.9,011,196

Item - 40166

à x3 Not included

2 plush figures

Merry-go-round

### Gymotion® Robo Playland™

0-12 mos.

- The 3-in-1 award-winning patented activity gym.
- 3 stages in 1 product:
- 1. Lay & Play 2. Tummy & Play 3. Sit & Play.
- Robo figures constantly ride back and forth on the motorized **2-in-1 Magical Mobile** that easily attaches to padded arches (stage 1) or to mat for tummy time play (stage 2) or sit & play (stage 3).
- More than 20 developmental activities!
- Loads of accessories and multi-textured toys: a tummy time pillow, a large mirror for hanging on arch or placing on mat, a flower-face rattle with beads and robo plush figures.
- 4 modes of operation: rest, play, mute, and off.
- 2 modes of 10 minutes consecutive music for relaxation or stimulation.
- Easy fold & carry: folds into a self-contained carry case for storage and for travel.

U.S. Patent No.9,011,196

₹ x3 Item - 40128 Not included

20+ developmental activities!

85cm / 33"

100cm /39"