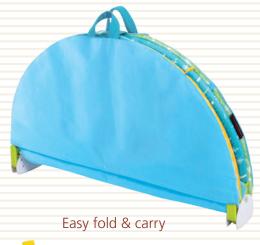

### Gymotion® Circus Playland™

- A 3-in-1 patented circus-themed activity gym.
- 3 stages in 1 product:
- 1. Lay & Play 2. Tummy & Play 3. Sit & Play.
- Circus figures ride back and forth on the motorized Magical Mobile that easily attaches to padded arches (stage 1), or to mat for tummy time play (stage 2), or sit & play (stage 3).
- More than 20 circus-themed developmental activities!
- Loads of accessories and multi-textured toys:
- · A double-sided tummy time pillow.
- · A large baby-safe mirror for hanging on arch or placing on mat.
- · A merry-go-round that spins when hung from the mobile.
- Elephant and monkey plush circus figures with crinkly parts and rattles inside them that can be hung on the mobile or can ride astride it.
- 4 modes of operation: rest, play, mute, and off.
- 2 modes of 10 minutes consecutive music for relaxation or stimulation.
- Easy fold & carry: folds into a self-contained carry case for storage and for travel.