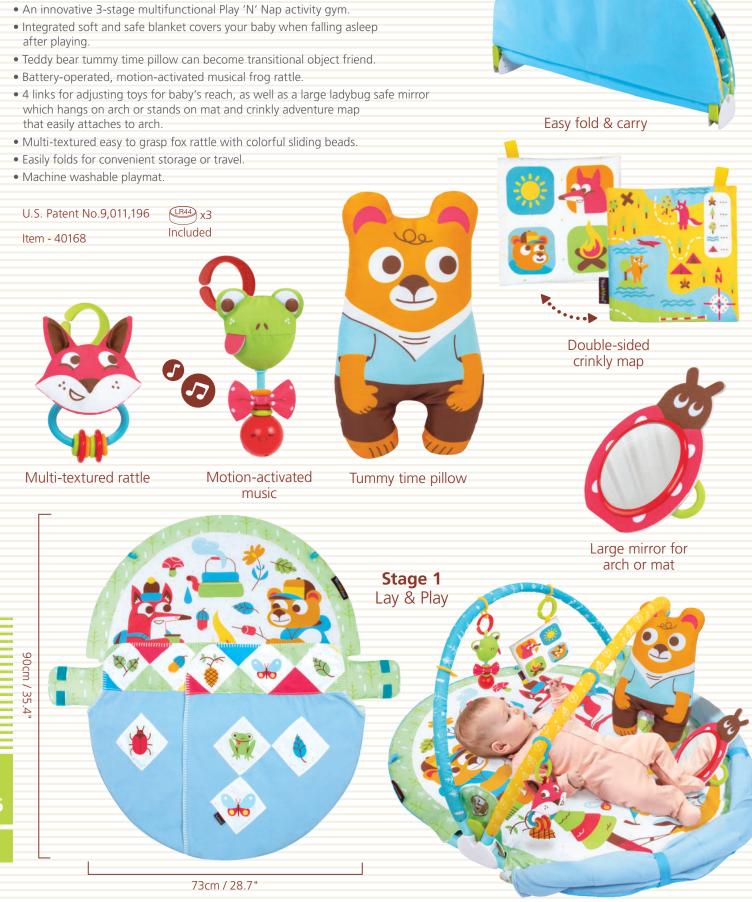

### Gymotion® Play 'N' Nap™

### Gymotion® Tummy Time Playland™

• 2 multi-textured farm figures attach to the musical Magical Mobile and constantly ride back and forth.

• 10 minutes of consecutive "Old McDonald" music (with silent mode option).

• Large colorful tummy time pillow.

• Conveniently folds into a self contained roll-n-go carry case with a hidden pocket for additional accessories.

U.S. Patent No.9,011,196

Item - 40127

100cm / 39'

Not included