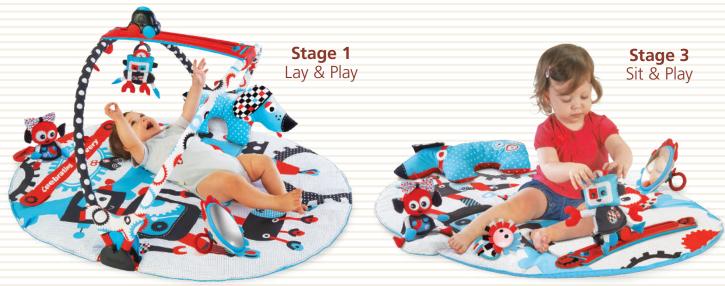

### Gymotion® Robo Playland™

0-12 mos.

- The 3-in-1 award-winning patented activity gym.
- 3 stages in 1 product:
- 1. Lay & Play 2. Tummy & Play 3. Sit & Play.
- Robo figures constantly ride back and forth on the motorized **2-in-1 Magical Mobile** that easily attaches to padded arches (stage 1) or to mat for tummy time play (stage 2) or sit & play (stage 3).
- More than 20 developmental activities!
- Loads of accessories and multi-textured toys: a tummy time pillow, a large mirror for hanging on arch or placing on mat, a flower-face rattle with beads and robo plush figures.
- 4 modes of operation: rest, play, mute, and off.
- 2 modes of 10 minutes consecutive music for relaxation or stimulation.
- Easy fold & carry: folds into a self-contained carry case for storage and for travel.

U.S. Patent No.9,011,196

₹ x3 Item - 40128 Not included

20+ developmental activities!

85cm / 33"

100cm /39"