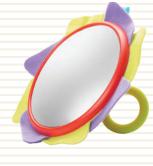

### Gymotion® Circus Playland™

- A 3-in-1 patented circus-themed activity gym.
- 3 stages in 1 product:
- 1. Lay & Play 2. Tummy & Play 3. Sit & Play.
- Circus figures ride back and forth on the motorized Magical Mobile that easily attaches to padded arches (stage 1), or to mat for tummy time play (stage 2), or sit & play (stage 3).
- More than 20 circus-themed developmental activities!
- Loads of accessories and multi-textured toys:
- · A double-sided tummy time pillow.
- · A large baby-safe mirror for hanging on arch or placing on mat.
- · A merry-go-round that spins when hung from the mobile.
- Elephant and monkey plush circus figures with crinkly parts and rattles inside them that can be hung on the mobile or can ride astride it.
- 4 modes of operation: rest, play, mute, and off.
- 2 modes of 10 minutes consecutive music for relaxation or stimulation.
- Easy fold & carry: folds into a self-contained carry case for storage and for travel.

U.S. Patent No.9,011,196

Item - 40166

à x3 Not included

2 plush figures

Merry-go-round