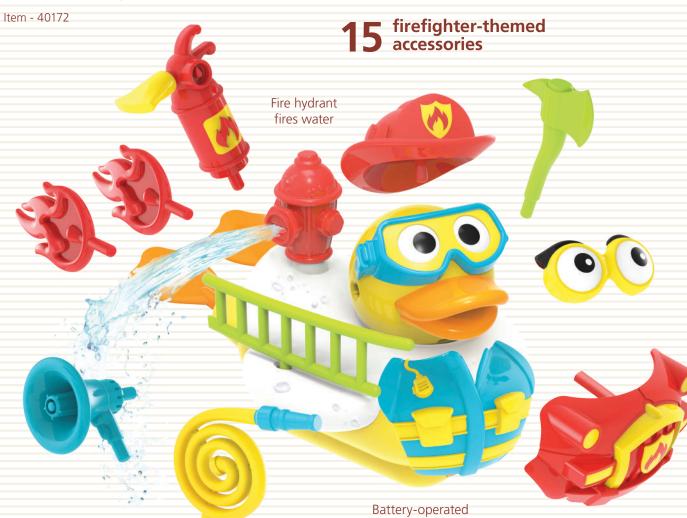

### Jet Duck™ Family: Create a Pirate / Firefighter / Mermaid

- Battery-operated jet duck that speeds through the tub while firing water.
- 15 interchangeable accessories themed to match the duck character: Pirate, Mermaid, or Firefighter, encouraging imaginative and interactive play.
- Jet's shooting device constantly fires water all around.
- Swivel the shooting water device and/or remove duck's feet each action affects duck's swimming route!
- Easy to operate with the on/off button on duck's front base.
- Scoop container with drain holes attaches to the tub allowing easy mold-free storage of the jet duck and its accessories.

### Jet Duck™ Create a Firefighter

2-6 yr.

U.S. Patent No.9,884,260 and No.10,556,188; Chinese Utility Model Patent 中国实用新型专利 201820159212.8; Design Patents

Not included

- A battery-operated action fire hydrant bath toy which easily attaches to the bath tub with suction cups.
- Pull the handle to activate the eco-friendly circulating water pump which draws tub water to create an endless stream without wasting any tap water!
- Freddy's eyes roll as water begins streaming from his helmet.
- Includes 4 easy to operate, super fun, interchangeable firefighter accessories that can quick-connect both to the hydrant helmet or to the end of the hose:

A x4

- · Hose for an awesome spray.
- · Hose nozzle for a full "fire flow."
- · Fire wheel that will swirl and sprinkle.
- · Gauge will crazily spin and splash in all directions.
- Interchangeable accessories attach to the hydrant body for easy play and storage.
- Designed for independent, imaginative role play that encourages curiosity and exploration.