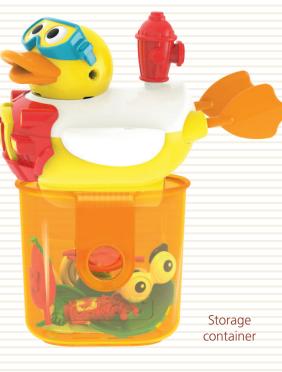

### Jet Duck™ Family: Create a Pirate / Firefighter / Mermaid

- Battery-operated jet duck that speeds through the tub while firing water.
- 15 interchangeable accessories themed to match the duck character: Pirate, Mermaid, or Firefighter, encouraging imaginative and interactive play.
- Jet's shooting device constantly fires water all around.
- Swivel the shooting water device and/or remove duck's feet each action affects duck's swimming route!
- Easy to operate with the on/off button on duck's front base.
- Scoop container with drain holes attaches to the tub allowing easy mold-free storage of the jet duck and its accessories.

### Jet Duck™ Create a Firefighter

2-6 yr.

U.S. Patent No.9,884,260 and No.10,556,188; Chinese Utility Model Patent 中国实用新型专利 201820159212.8; Design Patents

Not included

- A battery-operated action fire hydrant bath toy which easily attaches to the bath tub with suction cups.
- Pull the handle to activate the eco-friendly circulating water pump which draws tub water to create an endless stream without wasting any tap water!
- Freddy's eyes roll as water begins streaming from his helmet.
- Includes 4 easy to operate, super fun, interchangeable firefighter accessories that can quick-connect both to the hydrant helmet or to the end of the hose: