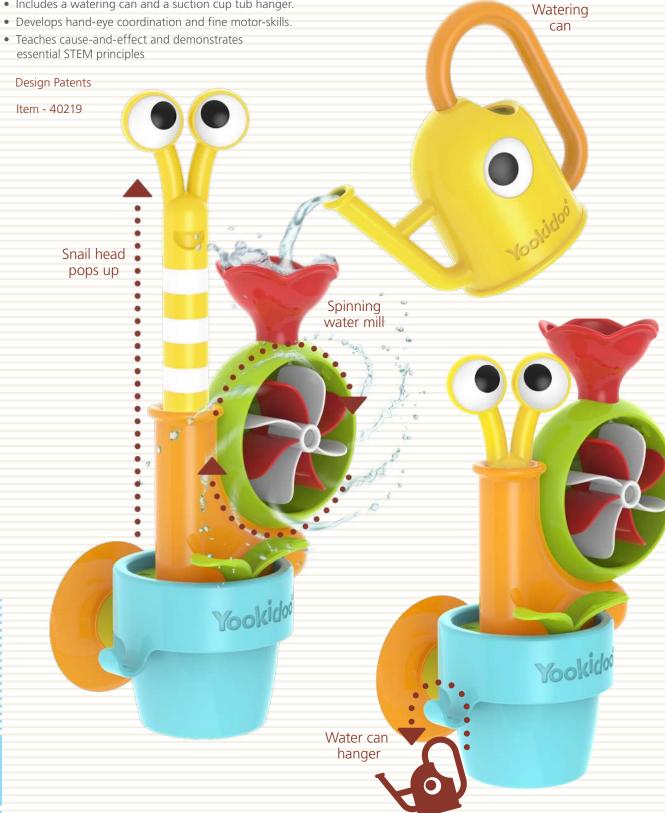

### Pop-Up Water Snail™

• Water the flower on top of the snail, then watch as its head pops up and the water mill spins.

• Includes a watering can and a suction cup tub hanger.

essential STEM principles