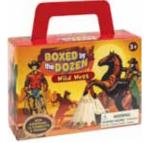

# 10404 Boxed by the Dozen: Soldiers

12 assorted plastic Soldiers in a reusable box with carry handle. Box size: 5 1/2" x 4" x 2". Twelve per display. Ages 3 & Up. PK 1 \$42.00 ea.

10405 Boxed by the Dozen: Wild West

12 assorted plastic Cowboys and Indians in a reusable box with carry handle. Box size: 5 1/2" x 4" x 2". Twelve per display. Ages 3 & Up. PK 1 \$42.00 ea.