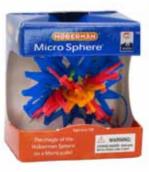

### **MR600 Hoberman Micro Sphere**

Surprisingly small, magically micro but still amazingly unique! Same exceptional Hoberman Sphere; just in Micro form. Roll it, toss it, juggle a few or make up your own tricks!

Pops open to twice its collapsed size. Measures 2" collapsed and 4" expanded. PK 36 \$3.50 ea.

**20022 Magnetics 26 pc.** Imagination and creativity come to life in many shapes and designs with Magnetics. Includes 26 colored and translucent pieces. Ages 3 & Up. PK 6 \$12.00 / \$12.50 ea.