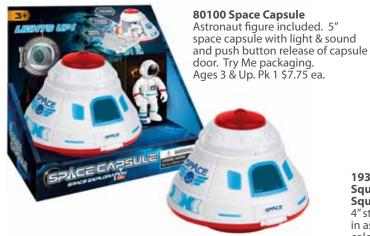

elaxing or resting with your new snuggable companion. Each plush handwarmer has 2 openings on either side allowing you to hug and snug with your friend and warm your hands.









HW727 Cow

Each snuggable handwarmer can be used as a pillow on the couch, in a stroller or while travelling
Each Handwarmer companion measures approximately 13" x 13" x 13" For ages 3 years and up. PK 4 \$12.00 / \$12.50













#### **4306 Squish Monsters**

Stretch...Crush...Smash. 4X stretch power. 12 assorted monsters in 3 monster-styles. Size: 6". Ages 4 & Up. PK 1 \$66.00 ea.

## 2117 Duck Family Bath Pals Bath time fun with a mama and





**4316 4 ½" Stretchy Jungle Animals** Like-like stretchable jungle animals. 24 assorted with 6 different jungle animals included. Ages 4 & Up. PK 1 \$72.00 ea.



**19335 Jumbo Easy Squeezy Marbles Squish Ball** 4" stress relief ball in assorted marbled colors. PK 4 Min \$2.75 ea



**TY099 Mini Racers** 1 ¼" die-cast racers with pullback action. 24 assorted racers in 12 styles. Size: 1 ¼". PK 1 \$24.00 ea.









12 assorted plastic wild animals in a reusable box with carry handle. Box size: 5 1/2" x 4" x 2". Twelve per display. Ages 3 & Up. PK 1 \$42.00 ea.









10402 Boxed by the **Dozen: Sea Creatures** 12 assorted plastic creatures of the sea in a reusable box with carry handle. Box size: 5 1/2" x 4" x 2". Twelve per display. Ages 3 & Up. PK 1 \$42.00 ea.





<sup>1</sup>/<sub>2</sub>" x 4" x 2". Twelve per display. Ages 3 & Up.

10403 Boxed by the Dozen: Dinosaurs

12 assorted plastic Dinosaurs roaming the earth



# 10404 Boxed by th