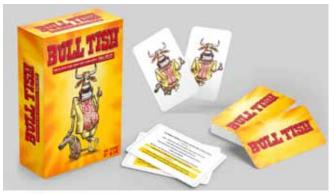

### 509902 Bull Tish

The all-play card game that is FULL OF IT! Perfect for game nights and family gatherings! Each card contains a topic, five facts that are true, and one that is complete BULL TISH! Includes: 200 BULL TISH question cards, 30 Bull cards, and instructions. Ages 12 & Up. 2-10 Players. PK 6 \$10.00 / \$10.50