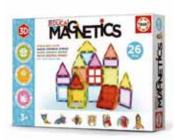

Pops open to twice its collapsed size. Measures 2" collapsed and 4" expanded. PK 36 \$3.50 ea.

**20022 Magnetics 26 pc.** Imagination and creativity come to life in many shapes and designs with Magnetics. Includes 26 colored and translucent pieces. Ages 3 & Up. PK 6 \$12.00 / \$12.50 ea.

**20023 Magnetics 42 pc.** Imagination and creativity come to life in many shapes and designs with Magnetics. Includes 42 colored and translucent pieces. Ages 3 & Up. PK 6 \$19.25 / \$20.25 ea.

**20024 Magnetics 61 pc.** Imagination and creativity come to life in many shapes and designs with Magnetics. Includes 61 colored and translucent pieces. Ages 3 & Up. PK 6 \$26.50 / \$27.75 ea.