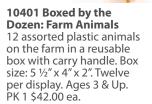

12 assorted plastic wild animals in a reusable box with carry handle. Box size: 5 1/2" x 4" x 2". Twelve per display. Ages 3 & Up. PK 1 \$42.00 ea.

10402 Boxed by the **Dozen: Sea Creatures** 12 assorted plastic creatures of the sea in a reusable box with carry handle. Box size: 5 1/2" x 4" x 2". Twelve per display. Ages 3 & Up. PK 1 \$42.00 ea.