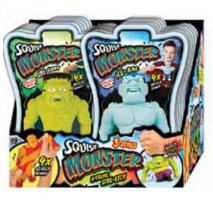

#### **4306 Squish Monsters**

Stretch...Crush...Smash. 4X stretch power. 12 assorted monsters in 3 monster-styles. Size: 6". Ages 4 & Up. PK 1 \$66.00 ea.