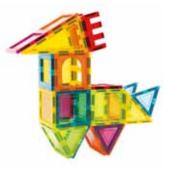

Pops open to twice its collapsed size. Measures 2" collapsed and 4" expanded. PK 36 \$3.50 ea.

**20022 Magnetics 26 pc.** Imagination and creativity come to life in many shapes and designs with Magnetics. Includes 26 colored and translucent pieces. Ages 3 & Up. PK 6 \$12.00 / \$12.50 ea.

**20023 Magnetics 42 pc.** Imagination and creativity come to life in many shapes and designs with Magnetics. Includes 42 colored and translucent pieces. Ages 3 & Up. PK 6 \$19.25 / \$20.25 ea.

**20024 Magnetics 61 pc.** Imagination and creativity come to life in many shapes and designs with Magnetics. Includes 61 colored and translucent pieces. Ages 3 & Up. PK 6 \$26.50 / \$27.75 ea.