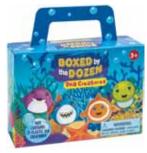

12 assorted plastic wild animals in a reusable box with carry handle. Box size: 5 1/2" x 4" x 2". Twelve per display. Ages 3 & Up. PK 1 \$42.00 ea.

10402 Boxed by the **Dozen: Sea Creatures** 12 assorted plastic creatures of the sea in a reusable box with carry handle. Box size: 5 1/2" x 4" x 2". Twelve per display. Ages 3 & Up. PK 1 \$42.00 ea.