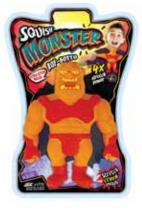

#### **4306 Squish Monsters**

Stretch...Crush...Smash. 4X stretch power. 12 assorted monsters in 3 monster-styles. Size: 6". Ages 4 & Up. PK 1 \$66.00 ea.