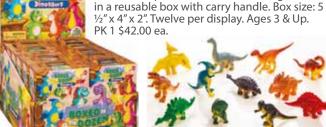

12 assorted plastic wild animals in a reusable box with carry handle. Box size: 5 1/2" x 4" x 2". Twelve per display. Ages 3 & Up. PK 1 \$42.00 ea.

10402 Boxed by the **Dozen: Sea Creatures** 12 assorted plastic creatures of the sea in a reusable box with carry handle. Box size: 5 1/2" x 4" x 2". Twelve per display. Ages 3 & Up. PK 1 \$42.00 ea.

<sup>1</sup>/<sub>2</sub>" x 4" x 2". Twelve per display. Ages 3 & Up.

10403 Boxed by the Dozen: Dinosaurs

12 assorted plastic Dinosaurs roaming the earth