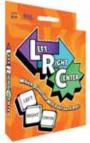

#### 509800 Left Right Center Which direction will your luck roll? A fastpaced dice game that can be played just about anywhere. Includes: 3 LRC dice, 24 playing chips & instructions. Ages 6 & Up. 3-8 Players. PK 12 \$5.00 / \$ 5.25