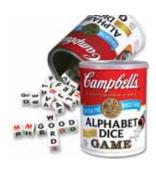

2550 Campbell's Alphabet Dice Game This thrilling crossword-style word game using dice is Mmmm Mmmm good fun. Includes 36 Alphabet Dice and game play instructions. Ages 8 & Up. 2-6 Players. PK 12 \$9.00 / \$9.50