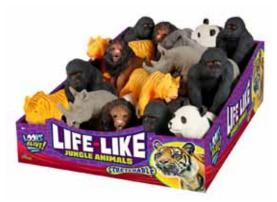

## 2117 Duck Family Bath Pals Bath time fun with a mama and

**4316 4 ½" Stretchy Jungle Animals** Like-like stretchable jungle animals. 24 assorted with 6 different jungle animals included. Ages 4 & Up. PK 1 \$72.00 ea.