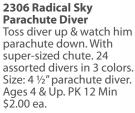

ouch, in a stroller or while travelling
Each Handwarmer companion measures approximately 13" x 13" x 13" For ages 3 years and up. PK 4 \$12.00 / \$12.50













#### **4306 Squish Monsters**

Stretch...Crush...Smash. 4X stretch power. 12 assorted monsters in 3 monster-styles. Size: 6". Ages 4 & Up. PK 1 \$66.00 ea.

## 2117 Duck Family Bath Pals Bath time fun with a mama and





**4316 4 ½" Stretchy Jungle Animals** Like-like stretchable jungle animals. 24 assorted with 6 different jungle animals included. Ages 4 & Up. PK 1 \$72.00 ea.



**19335 Jumbo Easy Squeezy Marbles Squish Ball** 4" stress relief ball in assorted marbled colors. PK 4 Min \$2.75 ea



**TY099 Mini Racers** 1 ¼" die-cast racers with pullback action. 24 assorted racers in 12 styles. Size: 1 ¼". PK 1 \$24.00 ea.









12 assorted plastic wild animals in a reusable box with carry handle. Box size: 5 1/2" x 4" x 2". Twelve per display. Ages 3 & Up. PK 1 \$42.00 ea.









10402 Boxed by the **Dozen: Sea Creatures** 12 assorted plastic creatures of the sea in a reusable box with carry handle. Box size: 5 1/2" x 4" x 2". Twelve per display. Ages 3 & Up. PK 1 \$42.00 ea.





<sup>1</sup>/<sub>2</sub>" x 4" x 2". Twelve per display. Ages 3 & Up.

10403 Boxed by the Dozen: Dinosaurs

12 assorted plastic Dinosaurs roaming the earth



# 10404 Boxed by the Dozen: Soldiers

12 assorted plastic Soldiers in a reusable box with carry handle. Box size: 5 1/2" x 4" x 2". Twelve per display. Ages 3 & Up. PK 1 \$42.00 ea.



10405 Boxed by the Dozen: Wild West

12 assorted plastic Cowboys and Indians in a reu