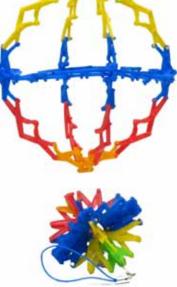

### **MR600 Hoberman Micro Sphere**

Surprisingly small, magically micro but still amazingly unique! Same exceptional Hoberman Sphere; just in Micro form. Roll it, toss it, juggle a few or make up your own tricks!

Pops open to twice its collapsed size. Measures 2" collapsed and 4" expanded. PK 36 \$3.50 ea.

**20022 Magnetics 26 pc.** Imagination and creativity come to life in many shapes and designs with Magnetics. Includes 26 colored and translucent pieces. Ages 3 & Up. PK 6 \$12.00 / \$12.50 ea.