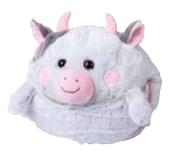

# Noxxiez Handwarmer Snuggables

Feel warm and secure while playing, relaxing or resting with your new snuggable companion. Each plush handwarmer has 2 openings on either side allowing you to hug and snug with your friend and warm your hands.

HW727 Cow

Each snuggable handwarmer can be used as a pillow on the couch, in a stroller or while travelling
Each Handwarmer companion measures approximately 13" x 13" x 13" For ages 3 years and up. PK 4 \$12.00 / \$12.50