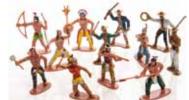

12 assorted plastic Cowboys and Indians in a reusable box with carry handle. Box size: 5 1/2" x 4" x 2". Twelve per display. Ages 3 & Up. PK 1 \$42.00 ea.