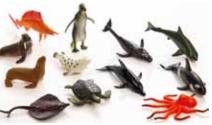

12 assorted plastic wild animals in a reusable box with carry handle. Box size: 5 1/2" x 4" x 2". Twelve per display. Ages 3 & Up. PK 1 \$42.00 ea.

10402 Boxed by the **Dozen: Sea Creatures** 12 assorted plastic creatures of the sea in a reusable box with carry handle. Box size: 5 1/2" x 4" x 2". Twelve per display. Ages 3 & Up. PK 1 \$42.00 ea.