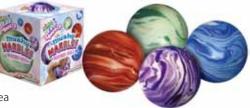

**19335 Jumbo Easy Squeezy Marbles Squish Ball** 4" stress relief ball in assorted marbled colors. PK 4 Min \$2.75 ea

**TY099 Mini Racers** 1 ¼" die-cast racers with pullback action. 24 assorted racers in 12 styles. Size: 1 ¼". PK 1 \$24.00 ea.