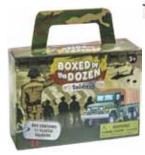

# 10404 Boxed by the Dozen: Soldiers

12 assorted plastic Soldiers in a reusable box with carry handle. Box size: 5 1/2" x 4" x 2". Twelve per display. Ages 3 & Up. PK 1 \$42.00 ea.

10405 Boxed by the Dozen: Wild West