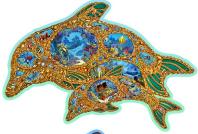

#### NEW - Art. No. 503274 -Jewels of the Sea L

Puzzle size: 10" x 14.75" Packaging size: 6" x 4.9" x 4.9" Number of parts: 250 Number of Whimsies: 40