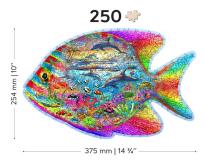

### NEW - Art. No. 503284 -Magic Fish L

Puzzle size: 10" x 14.75' Packaging size: 6" x 4.9" x 4.9" Number of parts: 250 Number of Whimsies: 40

Order qty.

| 503264 Patch Crazy XL \$30.00 MSRP: \$59.99   503265 Puzzler's Desk XL \$30.00 MSRP: \$59.99   503266 Paradise Island Beach L \$16.50 MSRP: \$32.99   503247 Pop Art Yorkshire Terrier L \$16.50 MSRP: \$32.99   503267 Santorini, Greece M \$11.00 MSRP: \$21.99   503281 Exotic Treasure Island M \$11.00 MSRP: \$21.99   503270 Lion Roar L \$16.50 MSRP: \$32.99   503272 Royal Wings L \$16.50 MSRP: \$32.99   503274 Jewels of the Sea L \$16.50 MSRP: \$32.99   503276 The Jeweled Cat L \$16.50 MSRP: \$32.99   503278 Cozy Gramophone L \$16.50 MSRP: \$32.99   503280 Secret Watering Can L \$16.50 MSRP: \$32.99   503282 Garden Bunny L \$16.50 MSRP: \$32.99   503284 Magic Fish L \$16.50 MSRP: \$32.99 |        |                             |         |               |  |
|-----------------------------------------------------------------------------------------------------------------------------------------------------------------------------------------------------------------------------------------------------------------------------------------------------------------------------------------------------------------------------------------------------------------------------------------------------------------------------------------------------------------------------------------------------------------------------------------------------------------------------------------------------------------------------------------------------------------------|--------|-----------------------------|---------|---------------|--|
| 503266 Paradise Island Beach L \$16.50 MSRP: \$32.99   503247 Pop Art Yorkshire Terrier L \$16.50 MSRP: \$32.99   503267 Santorini, Greece M \$11.00 MSRP: \$21.99   503281 Exotic Treasure Island M \$11.00 MSRP: \$21.99   503270 Lion Roar L \$16.50 MSRP: \$32.99   503272 Royal Wings L \$16.50 MSRP: \$32.99   503274 Jewels of the Sea L \$16.50 MSRP: \$32.99   503276 The Jeweled Cat L \$16.50 MSRP: \$32.99   503278 Cozy Gramophone L \$16.50 MSRP: \$32.99   503280 Secret Watering Can L \$16.50 MSRP: \$32.99   503282 Garden Bunny L \$16.50 MSRP: \$32.99                                                                                                                                            | 503264 | Patch Crazy XL              | \$30.00 | MSRP: \$59.99 |  |
| 503247 Pop Art Yorkshire Terrier L \$16.50 MSRP: \$32.99   503267 Santorini, Greece M \$11.00 MSRP: \$21.99   503281 Exotic Treasure Island M \$11.00 MSRP: \$21.99   503270 Lion Roar L \$16.50 MSRP: \$32.99   503272 Royal Wings L \$16.50 MSRP: \$32.99   503274 Jewels of the Sea L \$16.50 MSRP: \$32.99   503276 The Jeweled Cat L \$16.50 MSRP: \$32.99   503278 Cozy Gramophone L \$16.50 MSRP: \$32.99   503280 Secret Watering Can L \$16.50 MSRP: \$32.99   503282 Garden Bunny L \$16.50 MSRP: \$32.99                                                                                                                                                                                                   | 503265 | Puzzler's Desk XL           | \$30.00 | MSRP: \$59.99 |  |
| 503267 Santorini, Greece M \$11.00 MSRP: \$21.99   503281 Exotic Treasure Island M \$11.00 MSRP: \$21.99   503270 Lion Roar L \$16.50 MSRP: \$32.99   503272 Royal Wings L \$16.50 MSRP: \$32.99   503274 Jewels of the Sea L \$16.50 MSRP: \$32.99   503276 The Jeweled Cat L \$16.50 MSRP: \$32.99   503278 Cozy Gramophone L \$16.50 MSRP: \$32.99   503280 Secret Watering Can L \$16.50 MSRP: \$32.99   503282 Garden Bunny L \$16.50 MSRP: \$32.99                                                                                                                                                                                                                                                              | 503266 | Paradise Island Beach L     | \$16.50 | MSRP: \$32.99 |  |
| 503281 Exotic Treasure Island M \$11.00 MSRP: \$21.99   503270 Lion Roar L \$16.50 MSRP: \$32.99   503272 Royal Wings L \$16.50 MSRP: \$32.99   503274 Jewels of the Sea L \$16.50 MSRP: \$32.99   503276 The Jeweled Cat L \$16.50 MSRP: \$32.99   503278 Cozy Gramophone L \$16.50 MSRP: \$32.99   503280 Secret Watering Can L \$16.50 MSRP: \$32.99   503282 Garden Bunny L \$16.50 MSRP: \$32.99                                                                                                                                                                                                                                                                                                                 | 503247 | Pop Art Yorkshire Terrier L | \$16.50 | MSRP: \$32.99 |  |
| 503270 Lion Roar L \$16.50 MSRP: \$32.99   503272 Royal Wings L \$16.50 MSRP: \$32.99   503274 Jewels of the Sea L \$16.50 MSRP: \$32.99   503276 The Jeweled Cat L \$16.50 MSRP: \$32.99   503278 Cozy Gramophone L \$16.50 MSRP: \$32.99   503280 Secret Watering Can L \$16.50 MSRP: \$32.99   503282 Garden Bunny L \$16.50 MSRP: \$32.99                                                                                                                                                                                                                                                                                                                                                                         | 503267 | Santorini, Greece M         | \$11.00 | MSRP: \$21.99 |  |
| 503272 Royal Wings L \$16.50 MSRP: \$32.99   503274 Jewels of the Sea L \$16.50 MSRP: \$32.99   503276 The Jeweled Cat L \$16.50 MSRP: \$32.99   503278 Cozy Gramophone L \$16.50 MSRP: \$32.99   503280 Secret Watering Can L \$16.50 MSRP: \$32.99   503282 Garden Bunny L \$16.50 MSRP: \$32.99                                                                                                                                                                                                                                                                                                                                                                                                                    | 503281 | Exotic Treasure Island M    | \$11.00 | MSRP: \$21.99 |  |
| 503274 Jewels of the Sea L \$16.50 MSRP: \$32.99   503276 The Jeweled Cat L \$16.50 MSRP: \$32.99   503278 Cozy Gramophone L \$16.50 MSRP: \$32.99   503280 Secret Watering Can L \$16.50 MSRP: \$32.99   503282 Garden Bunny L \$16.50 MSRP: \$32.99                                                                                                                                                                                                                                                                                                                                                                                                                                                                 | 503270 | Lion Roar L                 | \$16.50 | MSRP: \$32.99 |  |
| 503276 The Jeweled Cat L \$16.50 MSRP: \$32.99   503278 Cozy Gramophone L \$16.50 MSRP: \$32.99   503280 Secret Watering Can L \$16.50 MSRP: \$32.99   503282 Garden Bunny L \$16.50 MSRP: \$32.99                                                                                                                                                                                                                                                                                                                                                                                                                                                                                                                    | 503272 | Royal Wings L               | \$16.50 | MSRP: \$32.99 |  |
| 503278 Cozy Gramophone L \$16.50 MSRP: \$32.99   503280 Secret Watering Can L \$16.50 MSRP: \$32.99   503282 Garden Bunny L \$16.50 MSRP: \$32.99                                                                                                                                                                                                                                                                                                                                                                                                                                                                                                                                                                     | 503274 | Jewels of the Sea L         | \$16.50 | MSRP: \$32.99 |  |
| 503280 Secret Watering Can L \$16.50 MSRP: \$32.99   503282 Garden Bunny L \$16.50 MSRP: \$32.99                                                                                                                                                                                                                                                                                                                                                                                                                                                                                                                                                                                                                      | 503276 | The Jeweled Cat L           | \$16.50 | MSRP: \$32.99 |  |
| 503282 Garden Bunny L \$16.50 MSRP: \$32.99                                                                                                                                                                                                                                                                                                                                                                                                                                                                                                                                                                                                                                                                           | 503278 | Cozy Gramophone L           | \$16.50 | MSRP: \$32.99 |  |
|                                                                                                                                                                                                                                                                                                                                                                                                                                                                                                                                                                                                                                                                                                                       | 503280 | Secret Watering Can L       | \$16.50 | MSRP: \$32.99 |  |
| 503284 Magic Fish L \$16.50 MSRP: \$32.99                                                                                                                                                                                                                                                                                                                                                                                                                                                                                                                                                                                                                                                                             | 503282 | Garden Bunny L              | \$16.50 | MSRP: \$32.99 |  |
|                                                                                                                                                                                                                                                                                                                                                                                                                                                                                                                                                                                                                                                                                                                       | 503284 | Magic Fish L                | \$16.50 | MSRP: \$32.99 |  |