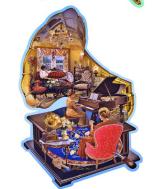

#### NEW - Art. No. 503278 -Cozy Gramophone L

Puzzle size: 10" x 14.75" Packaging size: 6" x 4.9" x 4.9" Number of parts: 250 Number of Whimsies: 40