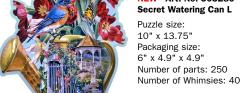

#### NEW - Art. No. 503276 -The Jeweled Cat L

Puzzle size: 10" x 14.75" Packaging size: 6" x 4.9" x 4.9" Number of parts: 250 Number of Whimsies: 40

NEW - Art. No. 503280 -