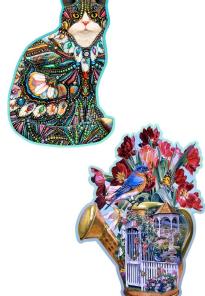

#### NEW - Art. No. 503276 -The Jeweled Cat L

Puzzle size: 10" x 14.75" Packaging size: 6" x 4.9" x 4.9" Number of parts: 250 Number of Whimsies: 40

NEW - Art. No. 503280 -

#### NEW - Art. No. 503278 -Cozy Gramophone L

Puzzle size: 10" x 14.75" Packaging size: 6" x 4.9" x 4.9" Number of parts: 250 Number of Whimsies: 40