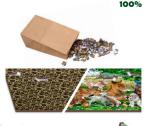

HIGH QUALITY DESIGN

- Numerous Whimsies incorporated into every puzzle
- Eco-friendly, no plastic packaging
- Double-sided pieces
- Quality 3 mm high density wood
- Made in Poland

NEW - Art. No. 503264 -Patch Crazy XL

Puzzle size: 20.43" x 14.76" Packaging size: 7.87" x 6.57" x 6.57" Number of parts: 1010 Number of Whimsies: 100

NEW - Art. No. 503265 -Puzzler's Desk XL

Puzzle size: 20,43" x 14.76" Packaging size: 7.87" x 6.57" x 6.57" Number of parts: 1010 Number of Whimsies: 100